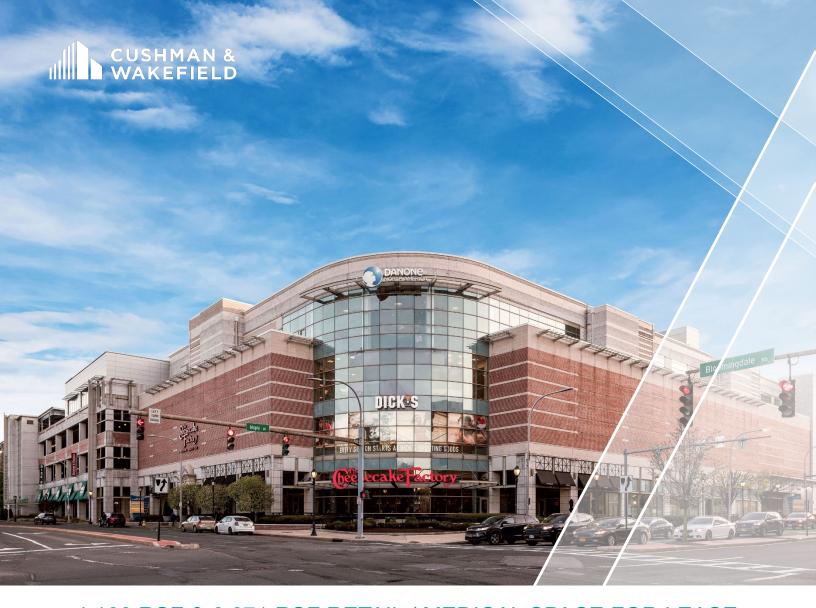

4,166 RSF & 6,671 RSF RETAIL / MEDICAL SPACE FOR LEASE

# THE SOURCE WHITE PLAINS BLOOMING DALE ROAD WHITE PLAINS, NY

# ABOUT THE BUILDING

- High Profile
- Direct Access from Parking Deck
- Medical Office Opportunity
- Downtown White Plains Location
- Abundant Parking
- Signage Opportunity
- 600 KW Backup Power
- Tenants include Whole Foods, Dicks Sporting Goods & Danone