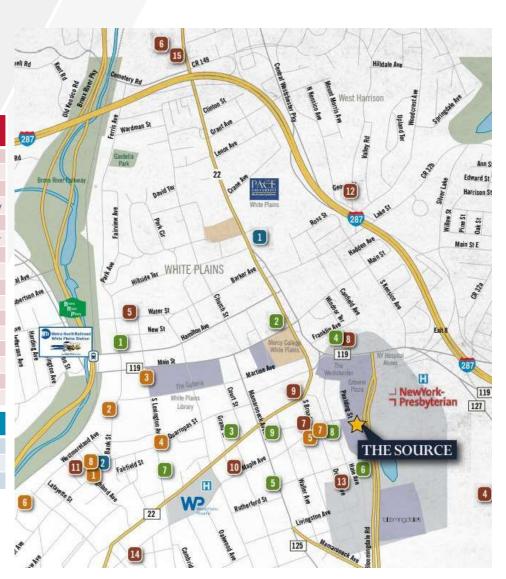

# THE LOCATION

For further information, please contact:

# THE SOURCE WHITE PLAINS BLOOMING DALE ROAD WHITE PLAINS, NY