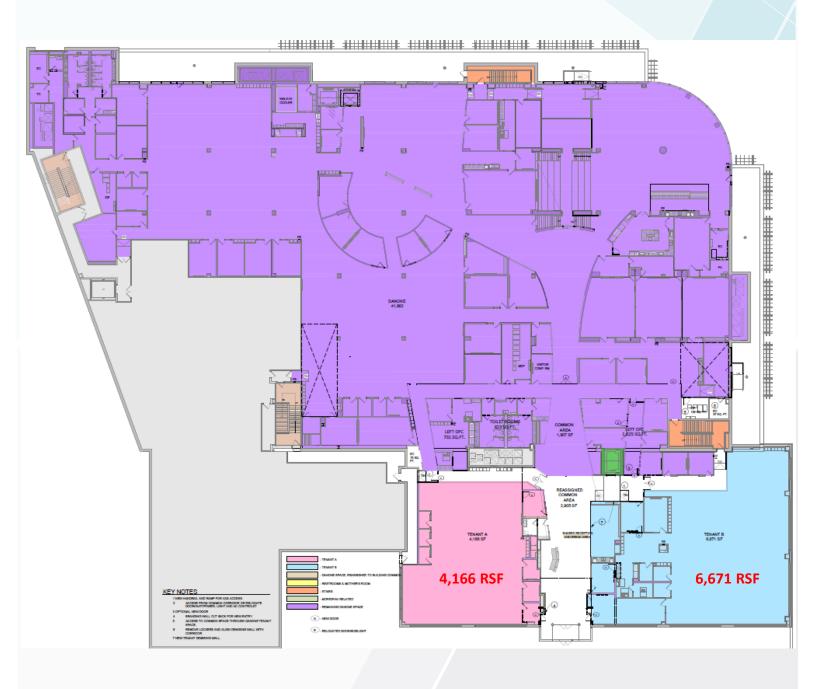

### **AVAILABLE SPACE**

3<sup>rd</sup> FLOOR

4,166 RSF 6,671 RSF

## 3<sup>rd</sup> FLOOR

#### 4,166 RSF & 6,671 RSF