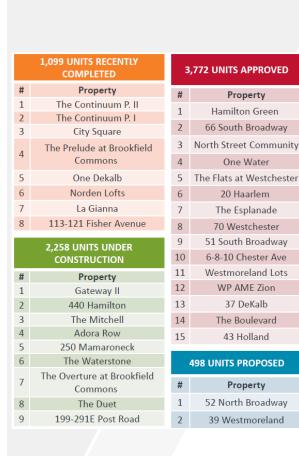

4,166 RSF & 6,671 RSF RETAIL / MEDICAL SPACE FOR LEASE

# THE SOURCE WHITE PLAINS BLOOMING DALE ROAD WHITE PLAINS, NY







# ABOUT THE BUILDING

- High Profile
- Direct Access from Parking Deck
- Medical Office Opportunity
- Downtown White Plains Location
- Abundant Parking
- Signage Opportunity
- 600 KW Backup Power
- Tenants include Whole Foods, Dicks Sporting Goods & Danone

### **AVAILABLE SPACE**

3<sup>rd</sup> FLOOR

4,166 RSF 6,671 RSF





# PROPERTY PHOTOS



## 3<sup>rd</sup> FLOOR

#### 4,166 RSF & 6,671 RSF



## MULTIFAMILY SUPPLY PIPELINE





For further information, please contact:

#### **CARL WUNDERLICH**

+1 203 326 5894

carl.wunderlich@cushwake.com

#### **KATHLEEN FAZIO**

+1 203 326 5848

kathleen.fazio@cushwake.com



©2024 Cushman & Wakefield. All rights reserved. The information contained in this communication is strictly confidential. This information has been obtained from sources believed to be reliable but has not been verified. NO WARRANTY OR REPRESENTATION, EXPRESS OR IMPLIED, IS MADE AS TO THE CONDITION OF THE PROPERTY (OR PROPERTIES) REFERENCED HEREIN OR AS TO THE ACCURACY OR COMPLETENESS OF THE INFORMATION CONTAINED HEREIN, AND SAME IS SUBMITTED SUBJECT TO ERRORS, OMISSIONS, CHANGE OF PRICE, RENTAL OR OTHER CONDITIONS, WITHDRAWAL WITHOUT NOTICE, AND TO ANY SPECIAL LISTING CONDITIONS IMPOSED BY THE PROPER