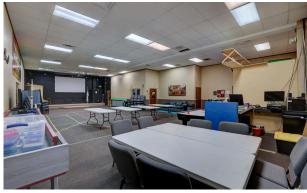

## overview

Beautifully maintained Church and Ministry located in East/Central Colorado Springs with easy access to Academy and Platte. Sanctuary seats approximately 325 people, parking lot offers 102 spaces with an additional 20 spaces of street parking. Recent updates have been made to the building including a new roof (2018), HVAC systems (2018) and more. Property can be operated as a church or many other options including school, rehabilitation facility or fitness center. Automotive uses and other MX-L uses.