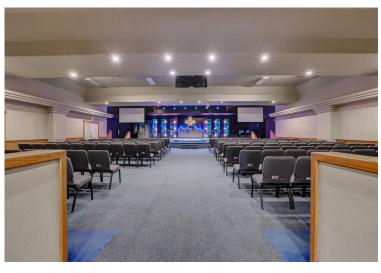

## overview

Beautifully maintained Church and Ministry located in East/Central Colorado Springs with easy access to Academy and Platte. Sanctuary seats approximately 325 people, parking lot offers 102 spaces with an additional 20 spaces of street parking. Recent updates have been made to the building including a new roof (2018), HVAC systems (2018) and more. Property can be operated as a church or many other options including school, rehabilitation facility or fitness center. Automotive uses and other MX-L uses.