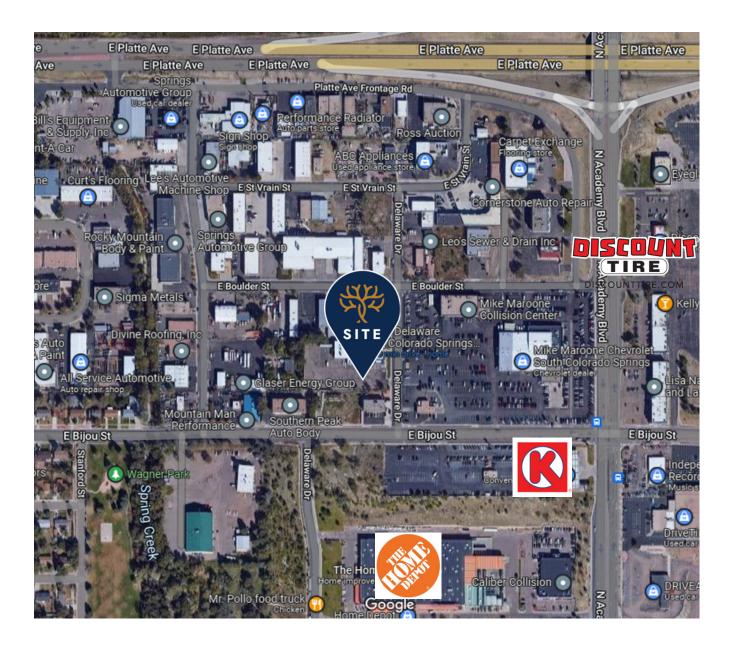

## overview

Beautifully maintained Church and Ministry located in East/Central Colorado Springs with easy access to Academy and Platte. Sanctuary seats approximately 325 people, parking lot offers 102 spaces with an additional 20 spaces of street parking. Recent updates have been made to the building including a new roof (2018), HVAC systems (2018) and more. Property can be operated as a church or many other options including school, rehabilitation facility or fitness center. Automotive uses and other MX-L uses.