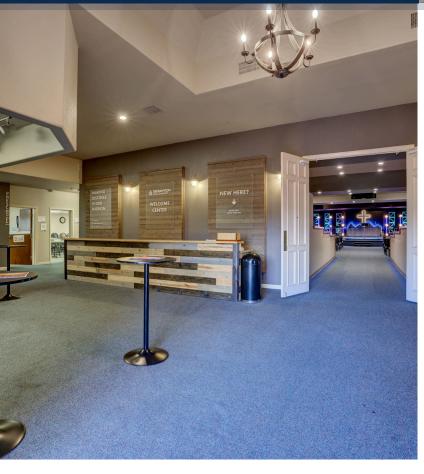

## overview

Beautifully maintained Church and Ministry located in East/Central Colorado Springs with easy access to Academy and Platte. Sanctuary seats approximately 325 people, parking lot offers 102 spaces with an additional 20 spaces of street parking. Recent updates have been made to the building including a new roof (2018), HVAC systems (2018) and more. Property can be operated as a church or many other options including school, rehabilitation facility or fitness center. Automotive uses and other MX-L uses.