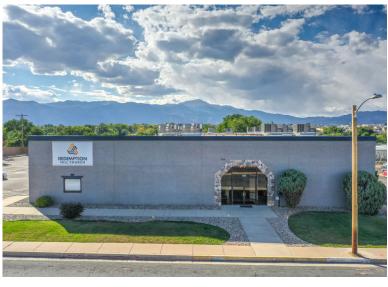

## overview

Beautifully maintained Church and Ministry located in East/Central Colorado Springs with easy access to Academy and Platte. Sanctuary seats approximately 325 people, parking lot offers 102 spaces with an additional 20 spaces of street parking. Recent updates have been made to the building including a new roof (2018), HVAC systems (2018) and more. Property can be operated as a church or many other options including school, rehabilitation facility or fitness center. Automotive uses and other MX-L uses.