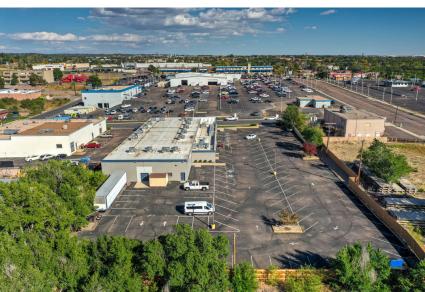

## overview

Beautifully maintained Church and Ministry located in East/Central Colorado Springs with easy access to Academy and Platte. Sanctuary seats approximately 325 people, parking lot offers 102 spaces with an additional 20 spaces of street parking. Recent updates have been made to the building including a new roof (2018), HVAC systems (2018) and more. Property can be operated as a church or many other options including school, rehabilitation facility or fitness center. Automotive uses and other MX-L uses.

Sale Price: \$3,300,000

\$2,250,000

(\$147 PSF)

Available SF: 15,302 SF

Zoning: MX-L CU AO

Parking: 102 Onsite and

Street Aviailable

Roof Replaced: 2018