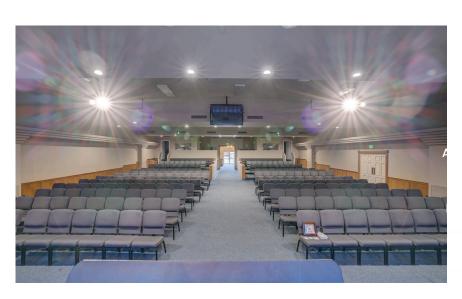

## overview

Beautifully maintained Church and Ministry located in East/Central Colorado Springs with easy access to Academy and Platte. Sanctuary seats approximately 325 people, parking lot offers 102 spaces with an additional 20 spaces of street parking. Recent updates have been made to the building including a new roof (2018), HVAC systems (2018) and more. Property can be operated as a church or many other options including school, rehabilitation facility or fitness center. Automotive uses and other MX-L uses.