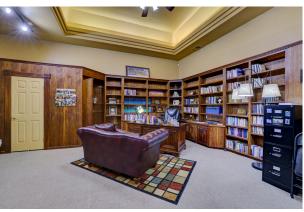

## overview

Beautifully maintained Church and Ministry located in East/Central Colorado Springs with easy access to Academy and Platte. Sanctuary seats approximately 325 people, parking lot offers 102 spaces with an additional 20 spaces of street parking. Recent updates have been made to the building including a new roof (2018), HVAC systems (2018) and more. Property can be operated as a church or many other options including school, rehabilitation facility or fitness center. Automotive uses and other MX-L uses.