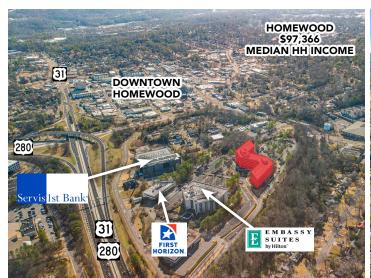

### **SOUTHBRIDGE - PROPERTY HIGHLIGHTS**

- Modernized corridors and tenant common areas
- Centrally located between Central Business District, Homewood & Mountain Brook
- Free surface parking
- 24 hour key-fob access
- Walking path and outdoor eating area adjacent to building
- Building health club
- Deli on-site with catering available
- Synovus Bank; Embassy Suites Hotel; First Horizon Bank; Ruth's Chris
- On-site property management provided by YMP Real Estate Management
- Easy access to major transportation arteries
- After hours security
- Common conference facility

#### **LOCATION:**

Conveniently located off of Red Mtn Expressway