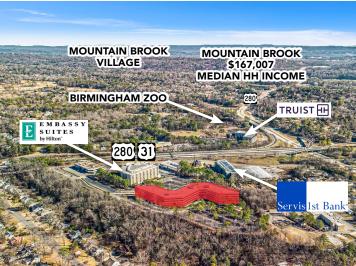

### **SOUTHBRIDGE - PROPERTY HIGHLIGHTS**

- Modernized corridors and tenant common areas
- Centrally located between Central Business District, Homewood & Mountain Brook
- Free surface parking
- 24 hour key-fob access
- Walking path and outdoor eating area adjacent to building
- Building health club
- Deli on-site with catering available
- Synovus Bank; Embassy Suites Hotel; First Horizon Bank; Ruth's Chris
- On-site property management provided by YMP Real Estate Management
- Easy access to major transportation arteries
- After hours security
- Common conference facility

#### **LOCATION:**

Conveniently located off of Red Mtn Expressway