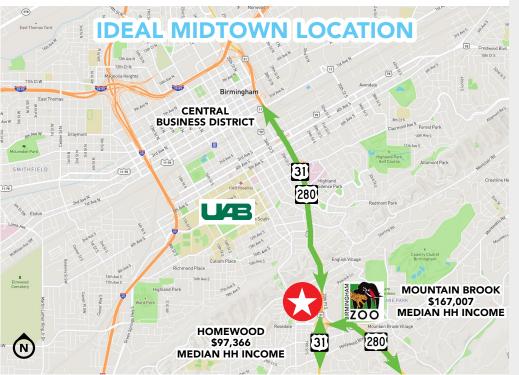

#### **LOCATION:**

Conveniently located off of Red Mtn Expressway

### 5-15 MINUTE DRIVE TIMES TO ALL MAJOR PARTS OF THE CITY CORE

| POPULATION |         |         | EMPLOYEES |         |         | AVG HH INCOME |           |           |
|------------|---------|---------|-----------|---------|---------|---------------|-----------|-----------|
| 1 Mile     | 3 Miles | 5 Miles | 1 Mile    | 3 Miles | 5 Miles | 1 Mile        | 3 Miles   | 5 Miles   |
| 10,727     | 78,025  | 178,989 | 14,058    | 113,475 | 172,480 | \$179,218     | \$142,373 | \$125,921 |