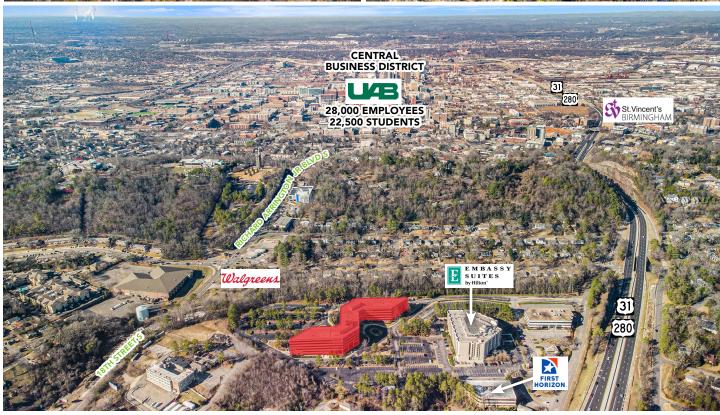

### **SOUTHBRIDGE - PROPERTY HIGHLIGHTS**

- Modernized corridors and tenant common areas
- Centrally located between Central Business District, Homewood & Mountain Brook
- Free surface parking
- 24 hour key-fob access
- Walking path and outdoor eating area adjacent to building
- Building health club
- Deli on-site with catering available
- Synovus Bank; Embassy Suites Hotel; First Horizon Bank; Ruth's Chris
- On-site property management provided by YMP Real Estate Management
- Easy access to major transportation arteries
- After hours security
- Common conference facility

#### **LOCATION:**

Conveniently located off of Red Mtn Expressway