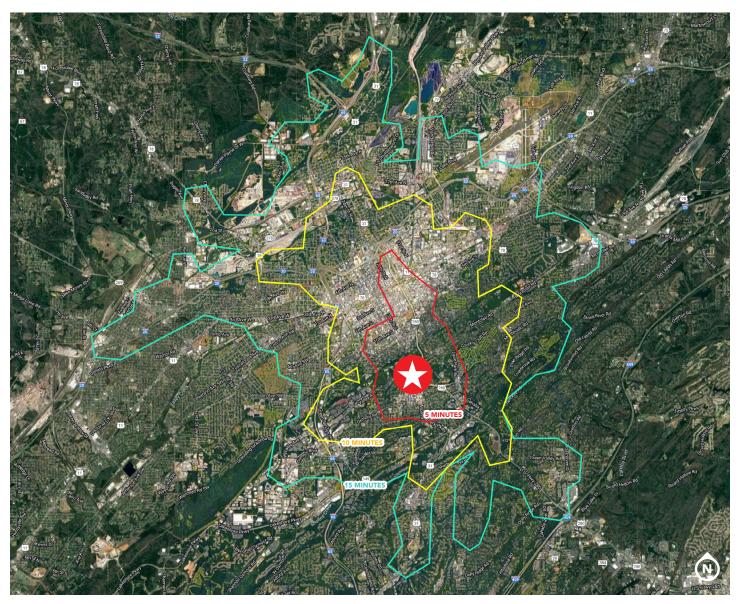

### 5-15 MINUTE DRIVE TIMES TO ALL MAJOR PARTS OF THE CITY CORE

| POPULATION |         |         | EMPLOYEES |         |         | AVG HH INCOME |           |           |
|------------|---------|---------|-----------|---------|---------|---------------|-----------|-----------|
| 1 Mile     | 3 Miles | 5 Miles | 1 Mile    | 3 Miles | 5 Miles | 1 Mile        | 3 Miles   | 5 Miles   |
| 10,727     | 78,025  | 178,989 | 14,058    | 113,475 | 172,480 | \$179,218     | \$142,373 | \$125,921 |