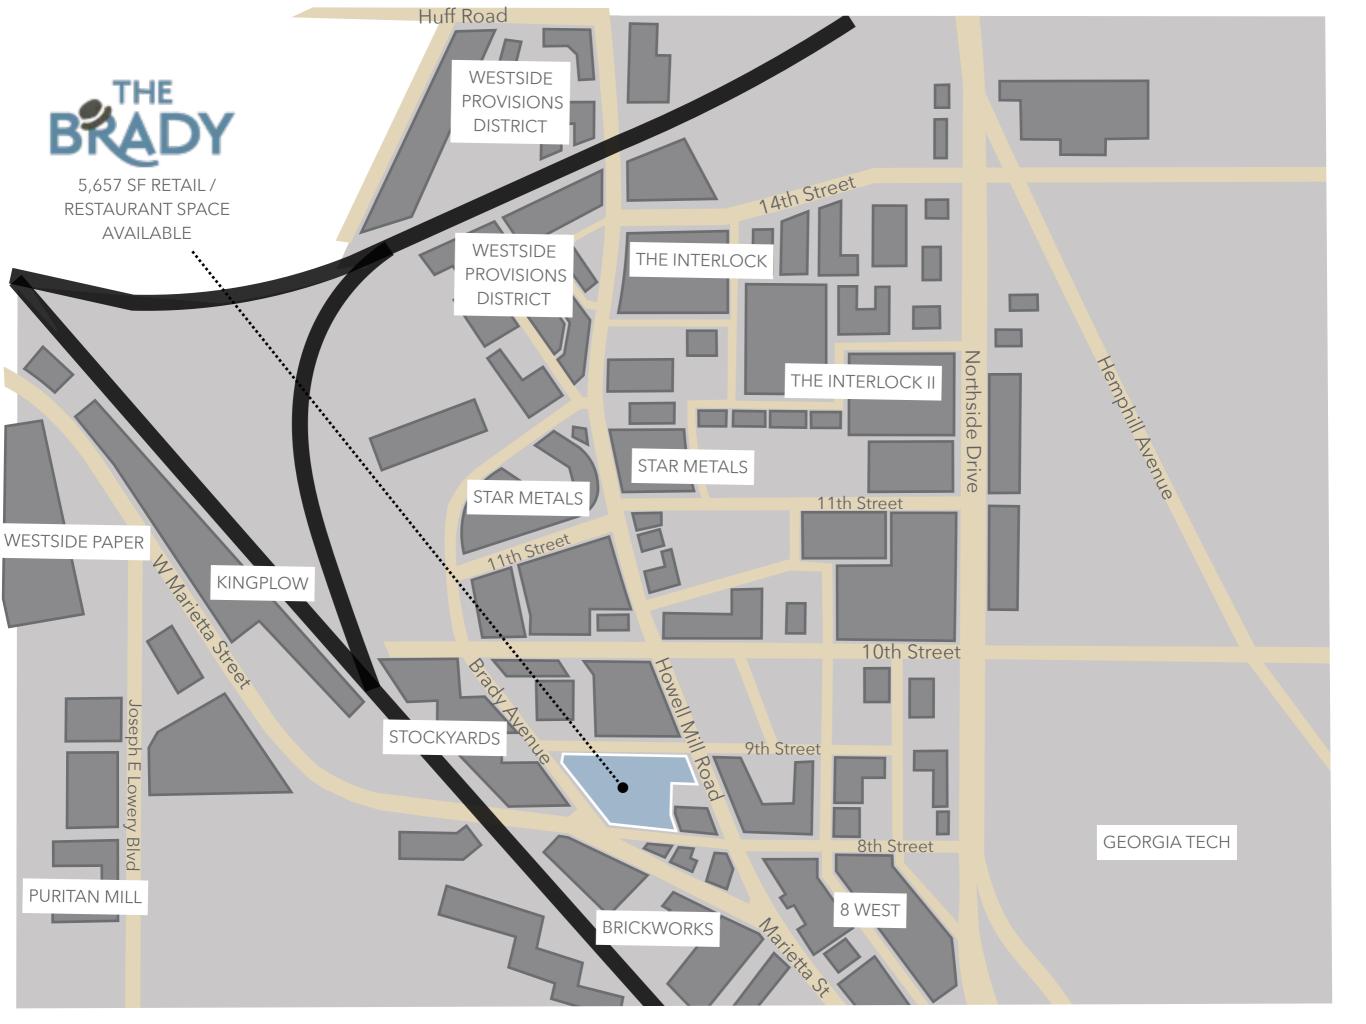

#### **RETAIL @ THE BRADY**

930 Howell Mill Road Atlanta, Georgia 30318

Howell Mill Road & 8th Street

The Brady is a 6-story mid-rise mixed use building located near the intersection of Howell Mill Road and Marietta Street in West Midtown. Built in 2015, this mixed-use development has 230 residential units with retail space on the street level. Enjoying a prime location between Howell Mill Road and Marietta Street, this project is uniquely positioned to serve the daytime population base as well as the surrounding neighborhoods. The property offers 202 Garage Parking spaces plus 18 Surface parking spaces for the retail component and features prominent signage on Howell Mill Road.

## **RETAIL @ THE BRADY**

930 Howell Mill Road Atlanta, Georgia 30318

Howell Mill Road & 8th Street