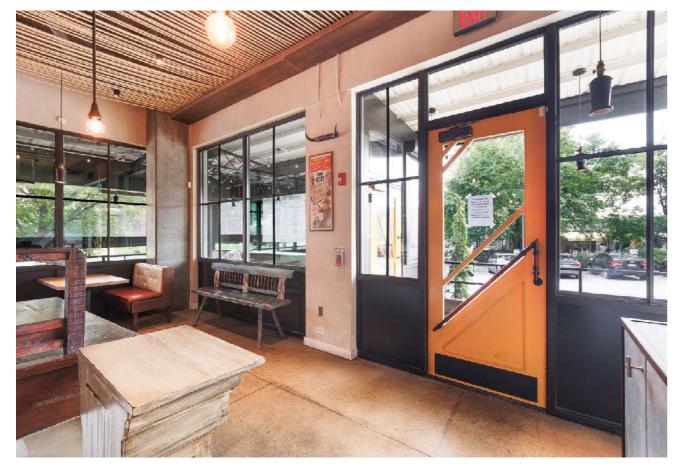

#### **RETAIL @ THE BRADY**

930 Howell Mill Road Atlanta, Georgia 30318

Howell Mill Road & 8th Street

The Brady is a 6-story mid-rise mixed use building located near the intersection of Howell Mill Road and Marietta Street in West Midtown. Built in 2015, this mixed-use development has 230 residential units with retail space on the street level. Enjoying a prime location between Howell Mill Road and Marietta Street, this project is uniquely positioned to serve the daytime population base as well as the surrounding neighborhoods. The property offers 202 Garage Parking spaces plus 18 Surface parking spaces for the retail component and features prominent signage on Howell Mill Road.

## **RETAIL @ THE BRADY**

930 Howell Mill Road Atlanta, Georgia 30318

Howell Mill Road & 8th Street