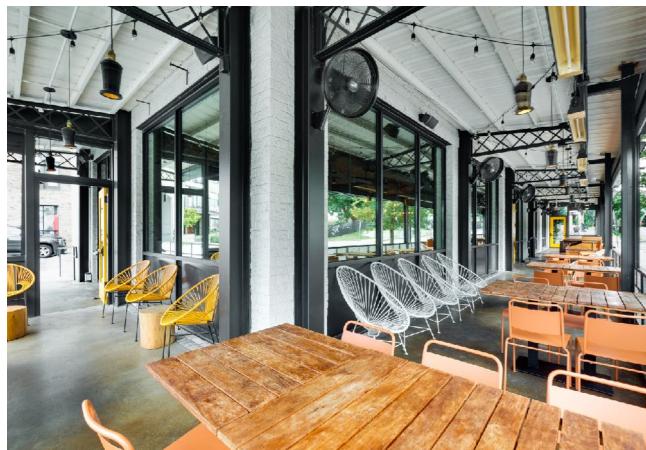

#### **RETAIL @ THE BRADY**

930 Howell Mill Road Atlanta, Georgia 30318

Howell Mill Road & 8th Street

The Brady is a 6-story mid-rise mixed use building located near the intersection of Howell Mill Road and Marietta Street in West Midtown. Built in 2015, this mixed-use development has 230 residential units with retail space on the street level. Enjoying a prime location between Howell Mill Road and Marietta Street, this project is uniquely positioned to serve the daytime population base as well as the surrounding neighborhoods. The property offers 202 Garage Parking spaces plus 18 Surface parking spaces for the retail component and features prominent signage on Howell Mill Road.

# **Co-Tenancy**

Ford Fry's The Optimist brings a seaside fish camp experience to landlocked Atlantans. From fresh oysters from the Alabama coast and Maine sea scallops to whole roasted Georgia trout, guests enjoy high-quality, sustainable seafood from the country's best suppliers. Tucked in an old hamaging house, The Optimist serves up beer, wine, and handcrafted cocktails with hickory-roasted fish and raw oysters, while beach-food classics like hush puppies and lobster rolls transport you to your favorite coastal haunts.