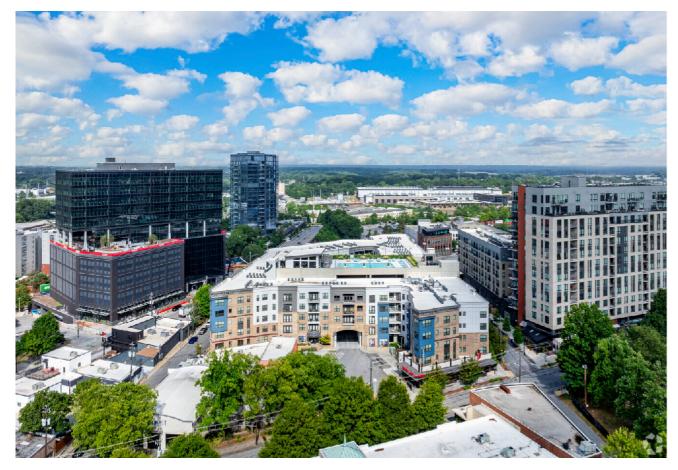

#### **RETAIL @ THE BRADY**

930 Howell Mill Road Atlanta, Georgia 30318

Howell Mill Road & 8th Street

The Brady is a 6-story mid-rise mixed use building located near the intersection of Howell Mill Road and Marietta Street in West Midtown. Built in 2015, this mixed-use development has 230 residential units with retail space on the street level. Enjoying a prime location between Howell Mill Road and Marietta Street, this project is uniquely positioned to serve the daytime population base as well as the surrounding neighborhoods. The property offers 202 Garage Parking spaces plus 18 Surface parking spaces for the retail component and features prominent signage on Howell Mill Road.

## **RETAIL @ THE BRADY**

930 Howell Mill Road Atlanta, Georgia 30318

Howell Mill Road & 8th Street