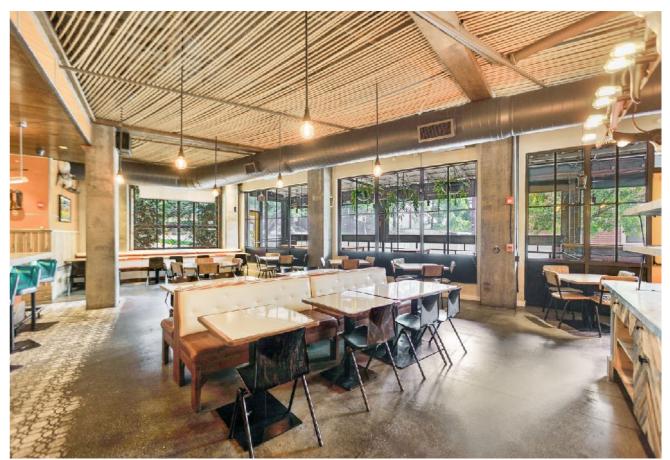

#### **RETAIL @ THE BRADY**

930 Howell Mill Road Atlanta, Georgia 30318

Howell Mill Road & 8th Street

The Brady is a 6-story mid-rise mixed use building located near the intersection of Howell Mill Road and Marietta Street in West Midtown. Built in 2015, this mixed-use development has 230 residential units with retail space on the street level. Enjoying a prime location between Howell Mill Road and Marietta Street, this project is uniquely positioned to serve the daytime population base as well as the surrounding neighborhoods. The property offers 202 Garage Parking spaces plus 18 Surface parking spaces for the retail component and features prominent signage on Howell Mill Road.

## **RETAIL @ THE BRADY**

930 Howell Mill Road Atlanta, Georgia 30318

Howell Mill Road & 8th Street