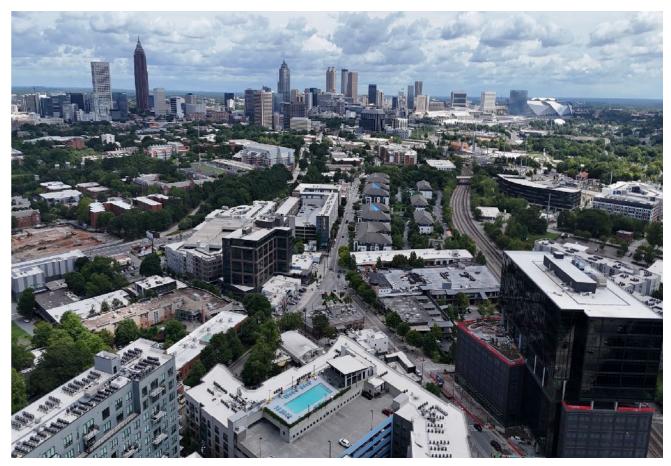

#### **RETAIL @ THE BRADY**

930 Howell Mill Road Atlanta, Georgia 30318

Howell Mill Road & 8th Street

The Brady is a 6-story mid-rise mixed use building located near the intersection of Howell Mill Road and Marietta Street in West Midtown. Built in 2015, this mixed-use development has 230 residential units with retail space on the street level. Enjoying a prime location between Howell Mill Road and Marietta Street, this project is uniquely positioned to serve the daytime population base as well as the surrounding neighborhoods. The property offers 202 Garage Parking spaces plus 18 Surface parking spaces for the retail component and features prominent signage on Howell Mill Road.

## **RETAIL @ THE BRADY**

930 Howell Mill Road Atlanta, Georgia 30318

Howell Mill Road & 8th Street