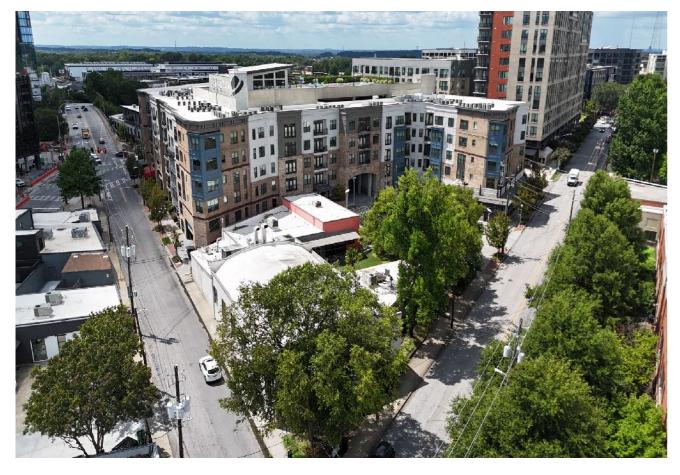

#### **RETAIL @ THE BRADY**

930 Howell Mill Road Atlanta, Georgia 30318

Howell Mill Road & 8th Street

The Brady is a 6-story mid-rise mixed use building located near the intersection of Howell Mill Road and Marietta Street in West Midtown. Built in 2015, this mixed-use development has 230 residential units with retail space on the street level. Enjoying a prime location between Howell Mill Road and Marietta Street, this project is uniquely positioned to serve the daytime population base as well as the surrounding neighborhoods. The property offers 202 Garage Parking spaces plus 18 Surface parking spaces for the retail component and features prominent signage on Howell Mill Road.

## **RETAIL @ THE BRADY**

930 Howell Mill Road Atlanta, Georgia 30318

Howell Mill Road & 8th Street