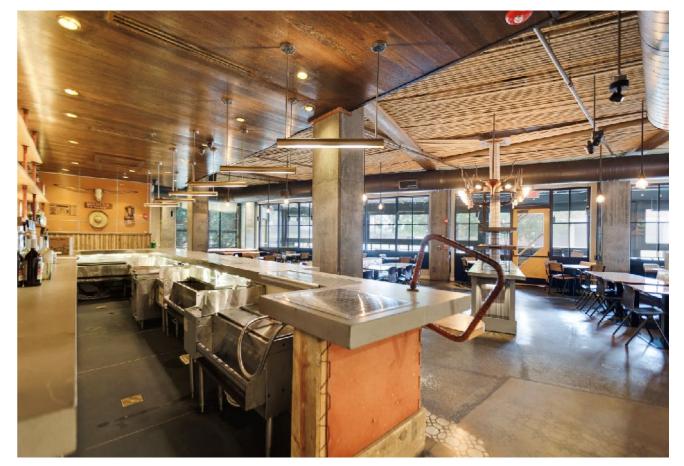

# **Co-Tenancy**

Ford Fry's The Optimist brings a seaside fish camp experience to landlocked Atlantans. From fresh oysters from the Alabama coast and Maine sea scallops to whole roasted Georgia trout, guests enjoy high-quality, sustainable seafood from the country's best suppliers. Tucked in an old hamaging house, The Optimist serves up beer, wine, and handcrafted cocktails with hickory-roasted fish and raw oysters, while beach-food classics like hush puppies and lobster rolls transport you to your favorite coastal haunts.

www.theoptimistrestaurant.com

Welcome to After Eight! We're a new cocktail bar concept by the Eight Sushi Lounge Group! Expect to find some unique cocktails with a sexy atmosphere. Its perfect for date night, night out, or happy hour!"