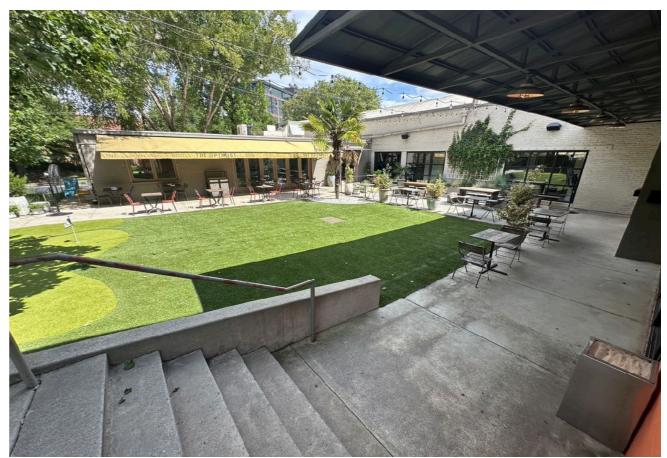

#### **RETAIL @ THE BRADY**

930 Howell Mill Road Atlanta, Georgia 30318

Howell Mill Road & 8th Street

The Brady is a 6-story mid-rise mixed use building located near the intersection of Howell Mill Road and Marietta Street in West Midtown. Built in 2015, this mixed-use development has 230 residential units with retail space on the street level. Enjoying a prime location between Howell Mill Road and Marietta Street, this project is uniquely positioned to serve the daytime population base as well as the surrounding neighborhoods. The property offers 202 Garage Parking spaces plus 18 Surface parking spaces for the retail component and features prominent signage on Howell Mill Road.

# **Co-Tenancy**

Ford Fry's The Optimist brings a seaside fish camp experience to landlocked Atlantans. From fresh oysters from the Alabama coast and Maine sea scallops to whole roasted Georgia trout, guests enjoy high-quality, sustainable seafood from the country's best suppliers. Tucked in an old hamaging house, The Optimist serves up beer, wine, and handcrafted cocktails with hickory-roasted fish and raw oysters, while beach-food classics like hush puppies and lobster rolls transport you to your favorite coastal haunts.