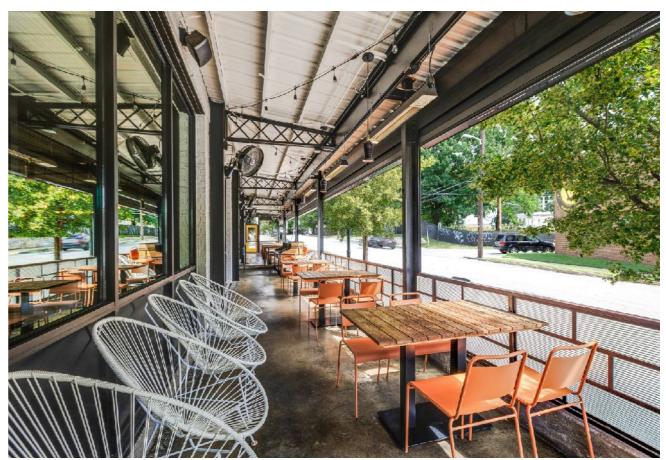

# **Co-Tenancy**

Ford Fry's The Optimist brings a seaside fish camp experience to landlocked Atlantans. From fresh oysters from the Alabama coast and Maine sea scallops to whole roasted Georgia trout, guests enjoy high-quality, sustainable seafood from the country's best suppliers. Tucked in an old hamaging house, The Optimist serves up beer, wine, and handcrafted cocktails with hickory-roasted fish and raw oysters, while beach-food classics like hush puppies and lobster rolls transport you to your favorite coastal haunts.

www.theoptimistrestaurant.com

Welcome to After Eight! We're a new cocktail bar concept by the Eight Sushi Lounge Group! Expect to find some unique cocktails with a sexy atmosphere. Its perfect for date night, night out, or happy hour!"