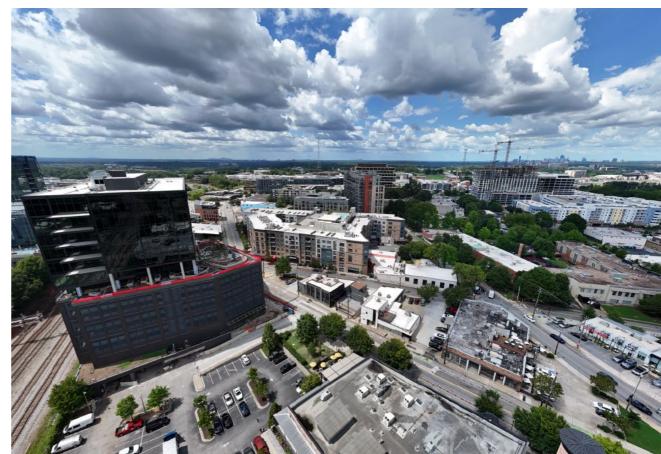

#### **RETAIL @ THE BRADY**

930 Howell Mill Road Atlanta, Georgia 30318

Howell Mill Road & 8th Street

The Brady is a 6-story mid-rise mixed use building located near the intersection of Howell Mill Road and Marietta Street in West Midtown. Built in 2015, this mixed-use development has 230 residential units with retail space on the street level. Enjoying a prime location between Howell Mill Road and Marietta Street, this project is uniquely positioned to serve the daytime population base as well as the surrounding neighborhoods. The property offers 202 Garage Parking spaces plus 18 Surface parking spaces for the retail component and features prominent signage on Howell Mill Road.

## **RETAIL @ THE BRADY**

930 Howell Mill Road Atlanta, Georgia 30318

Howell Mill Road & 8th Street