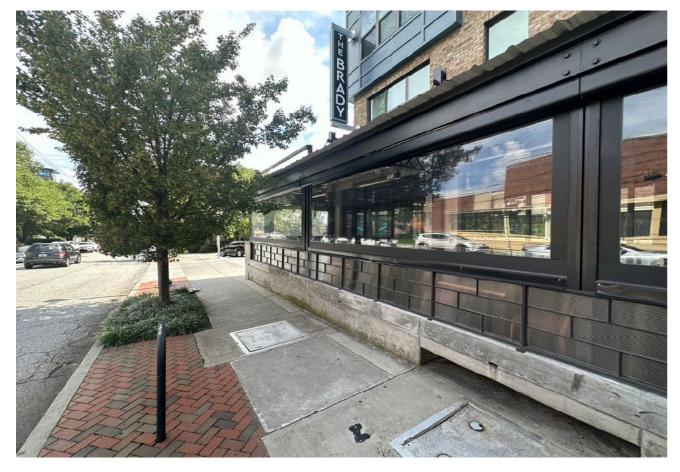

#### **RETAIL @ THE BRADY**

930 Howell Mill Road Atlanta, Georgia 30318

Howell Mill Road & 8th Street

The Brady is a 6-story mid-rise mixed use building located near the intersection of Howell Mill Road and Marietta Street in West Midtown. Built in 2015, this mixed-use development has 230 residential units with retail space on the street level. Enjoying a prime location between Howell Mill Road and Marietta Street, this project is uniquely positioned to serve the daytime population base as well as the surrounding neighborhoods. The property offers 202 Garage Parking spaces plus 18 Surface parking spaces for the retail component and features prominent signage on Howell Mill Road.

## **RETAIL @ THE BRADY**

930 Howell Mill Road Atlanta, Georgia 30318

Howell Mill Road & 8th Street