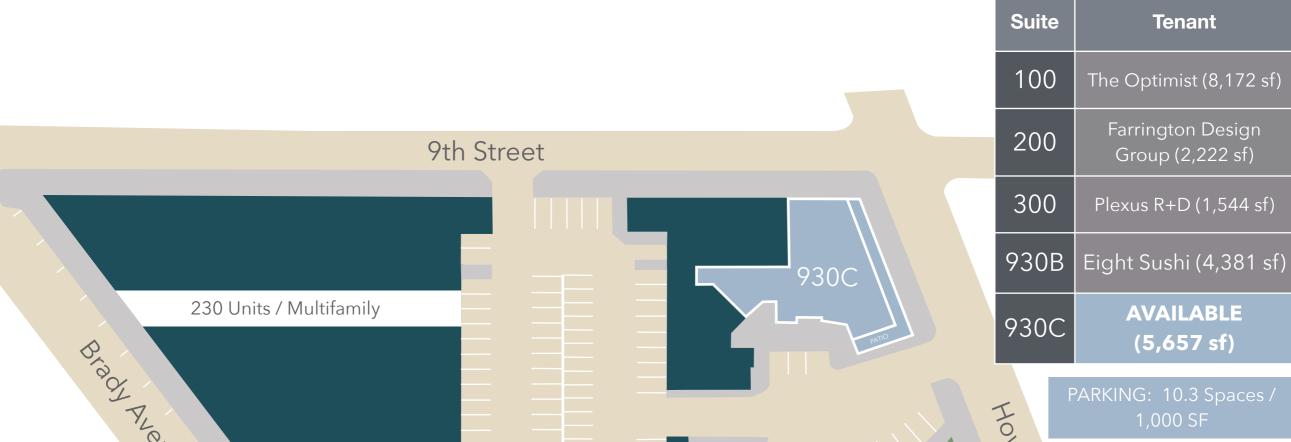

### **RETAIL @ THE BRADY**

930 Howell Mill Road Atlanta, Georgia 30318

8th Street

930

Marietta Street

Howell Mill Road 200 100