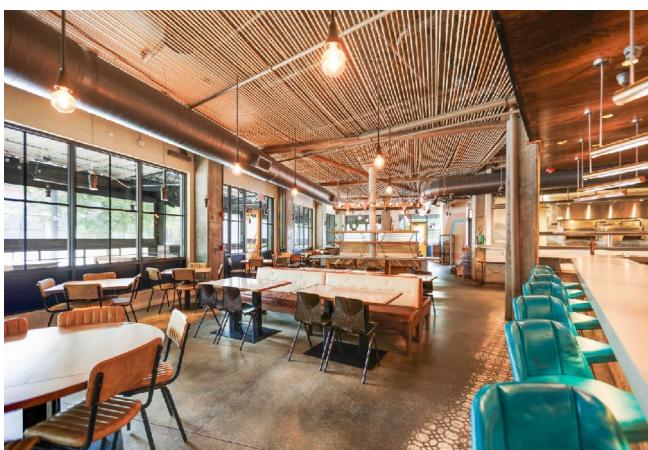

# **Co-Tenancy**

Ford Fry's The Optimist brings a seaside fish camp experience to landlocked Atlantans. From fresh oysters from the Alabama coast and Maine sea scallops to whole roasted Georgia trout, guests enjoy high-quality, sustainable seafood from the country's best suppliers. Tucked in an old hamaging house, The Optimist serves up beer, wine, and handcrafted cocktails with hickory-roasted fish and raw oysters, while beach-food classics like hush puppies and lobster rolls transport you to your favorite coastal haunts.

www.theoptimistrestaurant.com

Welcome to After Eight! We're a new cocktail bar concept by the Eight Sushi Lounge Group! Expect to find some unique cocktails with a sexy atmosphere. Its perfect for date night, night out, or happy hour!"