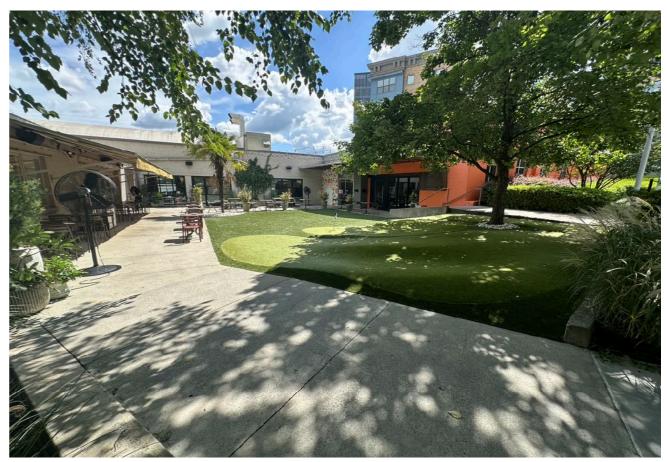

# **Co-Tenancy**

Ford Fry's The Optimist brings a seaside fish camp experience to landlocked Atlantans. From fresh oysters from the Alabama coast and Maine sea scallops to whole roasted Georgia trout, guests enjoy high-quality, sustainable seafood from the country's best suppliers. Tucked in an old hamaging house, The Optimist serves up beer, wine, and handcrafted cocktails with hickory-roasted fish and raw oysters, while beach-food classics like hush puppies and lobster rolls transport you to your favorite coastal haunts.