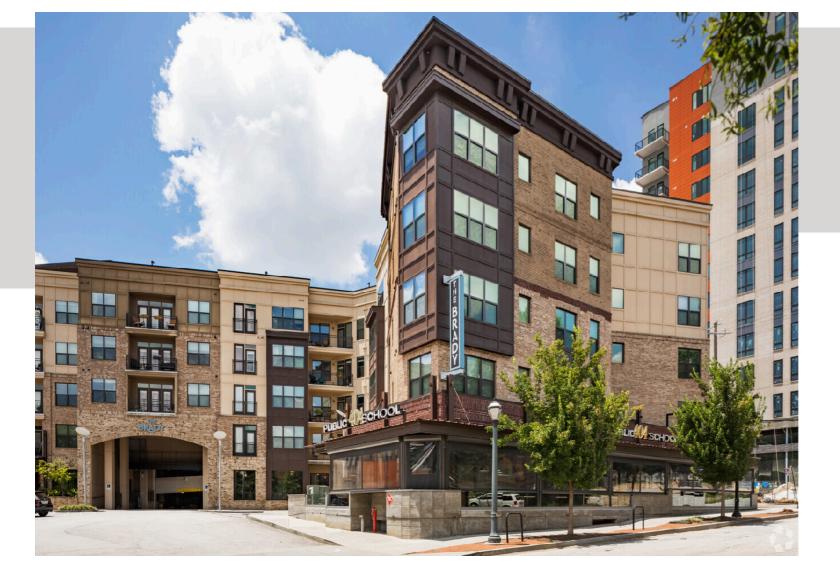

#### **RETAIL @ THE BRADY**

930 Howell Mill Road Atlanta, Georgia 30318

Howell Mill Road & 8th Street

The Brady is a 6-story mid-rise mixed use building located near the intersection of Howell Mill Road and Marietta Street in West Midtown. Built in 2015, this mixed-use development has 230 residential units with retail space on the street level. Enjoying a prime location between Howell Mill Road and Marietta Street, this project is uniquely positioned to serve the daytime population base as well as the surrounding neighborhoods. The property offers 202 Garage Parking spaces plus 18 Surface parking spaces for the retail component and features prominent signage on Howell Mill Road.

## **RETAIL @ THE BRADY**

930 Howell Mill Road Atlanta, Georgia 30318

Howell Mill Road & 8th Street