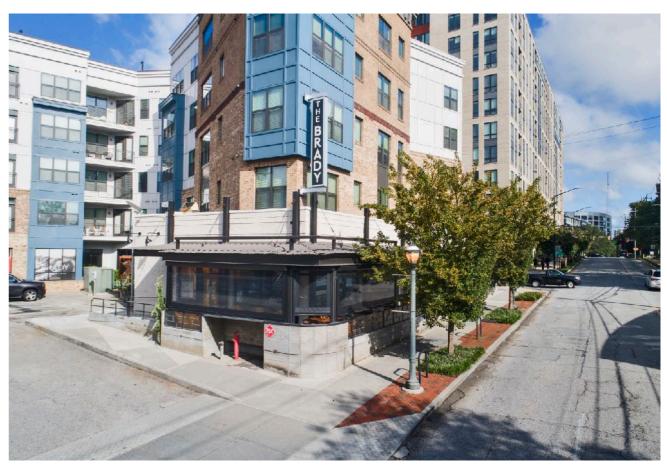

#### **RETAIL @ THE BRADY**

930 Howell Mill Road Atlanta, Georgia 30318

Howell Mill Road & 8th Street

The Brady is a 6-story mid-rise mixed use building located near the intersection of Howell Mill Road and Marietta Street in West Midtown. Built in 2015, this mixed-use development has 230 residential units with retail space on the street level. Enjoying a prime location between Howell Mill Road and Marietta Street, this project is uniquely positioned to serve the daytime population base as well as the surrounding neighborhoods. The property offers 202 Garage Parking spaces plus 18 Surface parking spaces for the retail component and features prominent signage on Howell Mill Road.

## **RETAIL @ THE BRADY**

930 Howell Mill Road Atlanta, Georgia 30318

Howell Mill Road & 8th Street