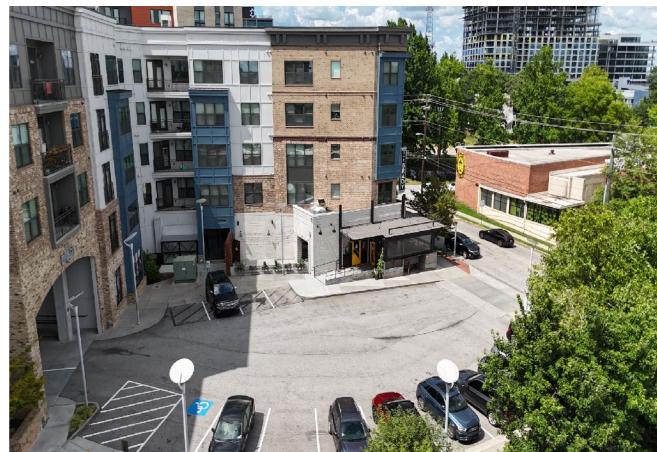

#### **RETAIL @ THE BRADY**

930 Howell Mill Road Atlanta, Georgia 30318

Howell Mill Road & 8th Street

The Brady is a 6-story mid-rise mixed use building located near the intersection of Howell Mill Road and Marietta Street in West Midtown. Built in 2015, this mixed-use development has 230 residential units with retail space on the street level. Enjoying a prime location between Howell Mill Road and Marietta Street, this project is uniquely positioned to serve the daytime population base as well as the surrounding neighborhoods. The property offers 202 Garage Parking spaces plus 18 Surface parking spaces for the retail component and features prominent signage on Howell Mill Road.