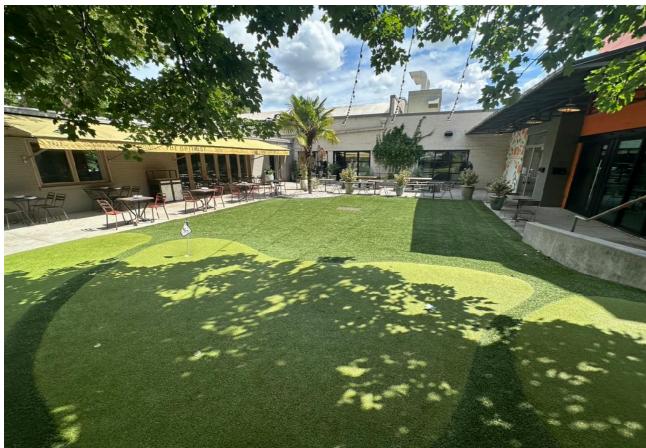

# **Co-Tenancy**

Ford Fry's The Optimist brings a seaside fish camp experience to landlocked Atlantans. From fresh oysters from the Alabama coast and Maine sea scallops to whole roasted Georgia trout, guests enjoy high-quality, sustainable seafood from the country's best suppliers. Tucked in an old hamaging house, The Optimist serves up beer, wine, and handcrafted cocktails with hickory-roasted fish and raw oysters, while beach-food classics like hush puppies and lobster rolls transport you to your favorite coastal haunts.