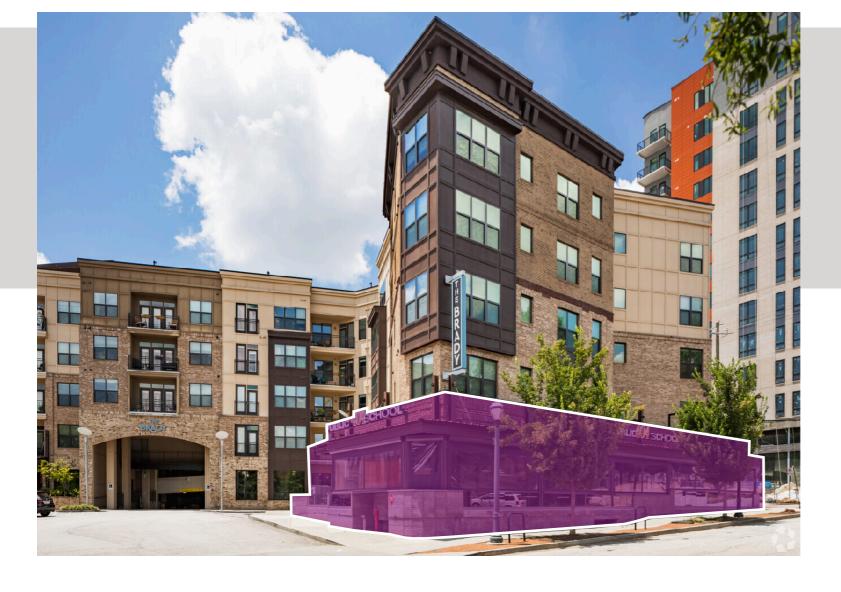

#### **RETAIL @ THE BRADY**

930 Howell Mill Road Atlanta, Georgia 30318

Howell Mill Road & 8th Street

The Brady is a 6-story mid-rise mixed use building located near the intersection of Howell Mill Road and Marietta Street in West Midtown. Built in 2015, this mixed-use development has 230 residential units with retail space on the street level. Enjoying a prime location between Howell Mill Road and Marietta Street, this project is uniquely positioned to serve the daytime population base as well as the surrounding neighborhoods. The property offers 202 Garage Parking spaces plus 18 Surface parking spaces for the retail component and features prominent signage on Howell Mill Road.

## **RETAIL @ THE BRADY**

930 Howell Mill Road Atlanta, Georgia 30318

Howell Mill Road & 8th Street