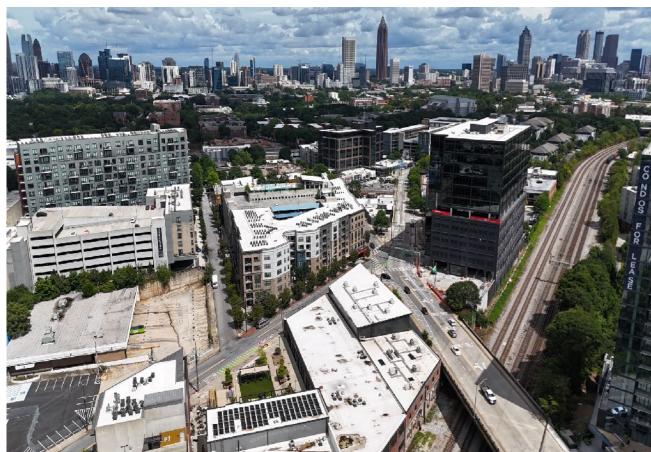

#### **RETAIL @ THE BRADY**

930 Howell Mill Road Atlanta, Georgia 30318

Howell Mill Road & 8th Street

The Brady is a 6-story mid-rise mixed use building located near the intersection of Howell Mill Road and Marietta Street in West Midtown. Built in 2015, this mixed-use development has 230 residential units with retail space on the street level. Enjoying a prime location between Howell Mill Road and Marietta Street, this project is uniquely positioned to serve the daytime population base as well as the surrounding neighborhoods. The property offers 202 Garage Parking spaces plus 18 Surface parking spaces for the retail component and features prominent signage on Howell Mill Road.

## **RETAIL @ THE BRADY**

930 Howell Mill Road Atlanta, Georgia 30318

Howell Mill Road & 8th Street