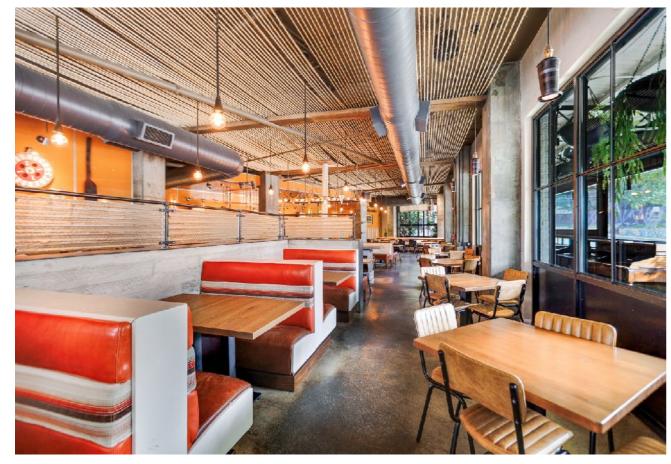

# **Co-Tenancy**

Ford Fry's The Optimist brings a seaside fish camp experience to landlocked Atlantans. From fresh oysters from the Alabama coast and Maine sea scallops to whole roasted Georgia trout, guests enjoy high-quality, sustainable seafood from the country's best suppliers. Tucked in an old hamaging house, The Optimist serves up beer, wine, and handcrafted cocktails with hickory-roasted fish and raw oysters, while beach-food classics like hush puppies and lobster rolls transport you to your favorite coastal haunts.

www.theoptimistrestaurant.com

Welcome to After Eight! We're a new cocktail bar concept by the Eight Sushi Lounge Group! Expect to find some unique cocktails with a sexy atmosphere. Its perfect for date night, night out, or happy hour!"