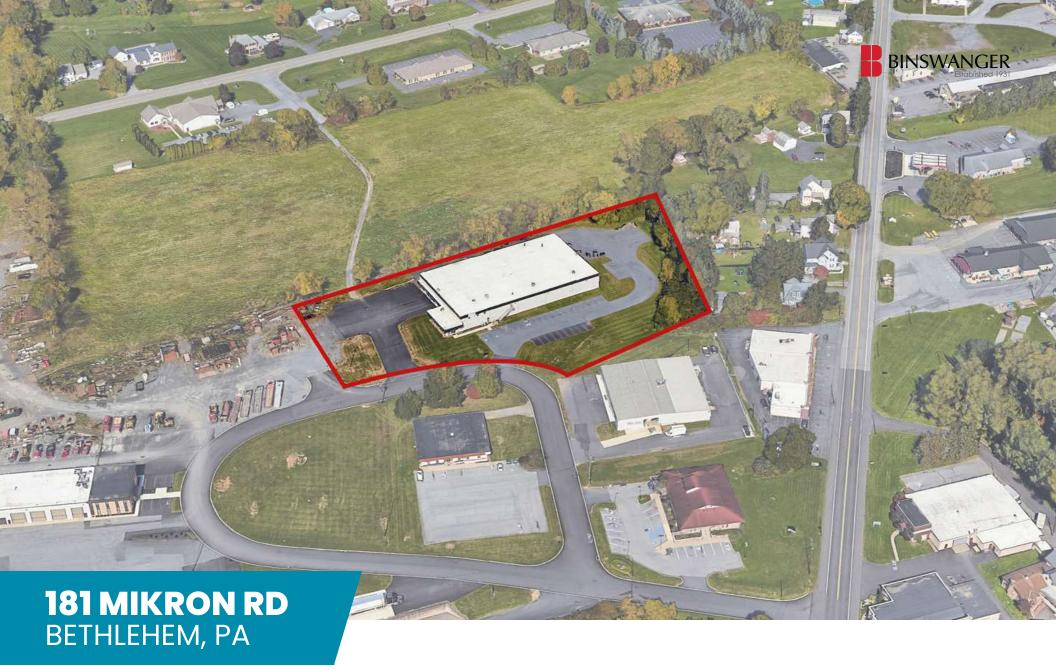

AVAILABLE FOR LEASE INDUSTRIAL PROPERTY

27,900 SF2.9 Acres

#### PROPERTY HIGHLIGHTS

- 27,900 SF on 2.9 Acres
- 18'8" Clear
- 3 Loading Docks with Levelers (8'x8')
- 2 Drive- In Doors (16'x16') (14'x12')
- 5-ton crane
- Wet Fire Suppression System
- Public Water
- Septic
- Oil Heat
- 1200 AMP, 480 Volts, 3-Phase
- Two-Story Air Conditioned Office Space with Restrooms and Kitchenettes
- This site is located within the Lehigh Valley Market in close proximity to Route 22 providing access to Philadelphia via I-476 and New York City via I-78

#### **AREA MAP**