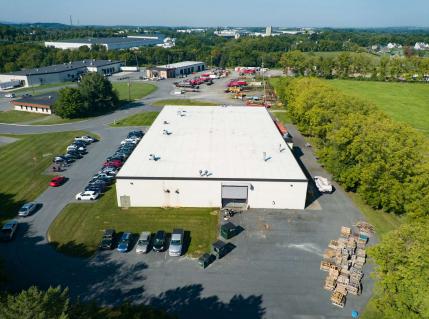

AVAILABLE FOR LEASE INDUSTRIAL PROPERTY

27,900 SF2.9 Acres

#### PROPERTY HIGHLIGHTS

- 27,900 SF on 2.9 Acres
- 18'8" Clear
- 3 Loading Docks with Levelers (8'x8')
- 2 Drive- In Doors (16'x16') (14'x12')
- 5-ton crane
- Wet Fire Suppression System
- Public Water
- Septic
- Oil Heat
- 1200 AMP, 480 Volts, 3-Phase
- Two-Story Air Conditioned Office Space with Restrooms and Kitchenettes
- This site is located within the Lehigh Valley Market in close proximity to Route 22 providing access to Philadelphia via I-476 and New York City via I-78





# **ADDITIONAL PHOTOS**







### **FLOOR PLANS**





#### **AREA MAP**





## CONTACT



**Timothy Pennington**Partner & Senior Vice President **215.448.6266**tpennington@binswanger.com



Matt Corrigan
Senior Vice President
215.448.6018
mcorrigan@binswanger.com



Vice President 215.448.6016 sstitz@binswanger.com



Three Logan Square 1717 Arch Street, Suite 5100 Philadelphia, PA 19103 Phone: 215.448.6000 binswanger.com

The information contained herein is from sources deemed reliable, but no warranty or representation is made as to the accuracy thereof and no liability may be imposed.