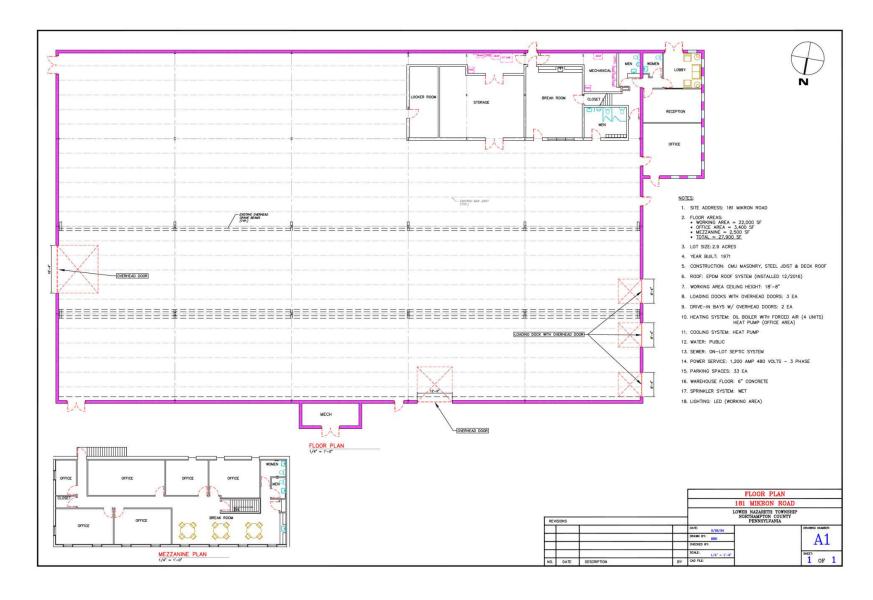

#### PROPERTY HIGHLIGHTS

- 27,900 SF on 2.9 Acres
- 18'8" Clear
- 3 Loading Docks with Levelers (8'x8')
- 2 Drive- In Doors (16'x16') (14'x12')
- 5-ton crane
- Wet Fire Suppression System
- Public Water
- Septic
- Oil Heat
- 1200 AMP, 480 Volts, 3-Phase
- Two-Story Air Conditioned Office Space with Restrooms and Kitchenettes
- This site is located within the Lehigh Valley Market in close proximity to Route 22 providing access to Philadelphia via I-476 and New York City via I-78

### **FLOOR PLANS**