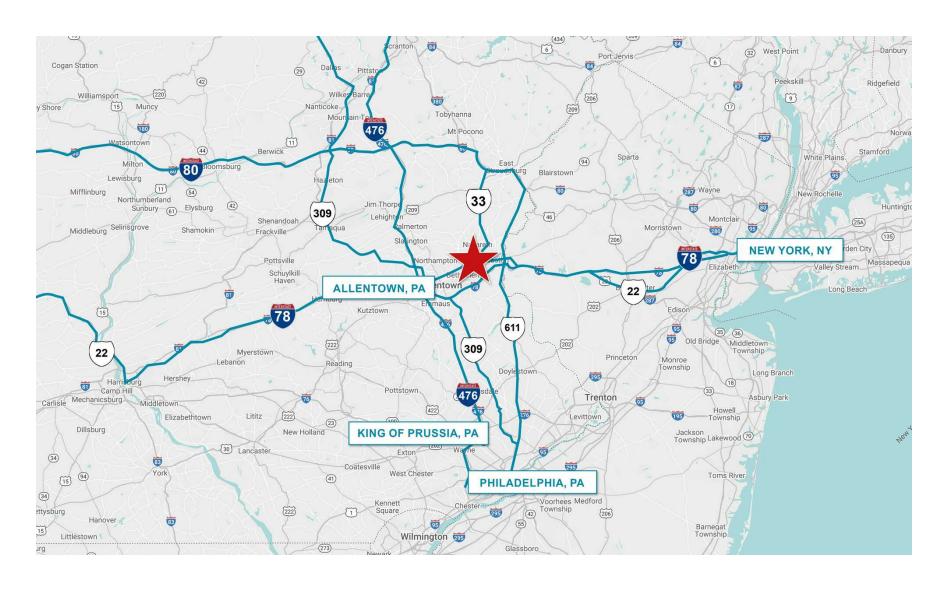

#### PROPERTY HIGHLIGHTS

- 27,900 SF on 2.9 Acres
- 18'8" Clear
- 3 Loading Docks with Levelers (8'x8')
- 2 Drive- In Doors (16'x16') (14'x12')
- 5-ton crane
- Wet Fire Suppression System
- Public Water
- Septic
- Oil Heat
- 1200 AMP, 480 Volts, 3-Phase
- Two-Story Air Conditioned Office Space with Restrooms and Kitchenettes
- This site is located within the Lehigh Valley Market in close proximity to Route 22 providing access to Philadelphia via I-476 and New York City via I-78

#### **AREA MAP**