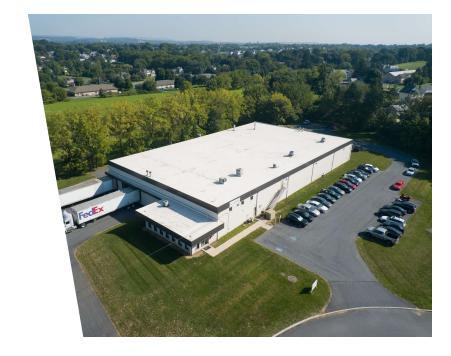

AVAILABLE FOR LEASE INDUSTRIAL PROPERTY

27,900 SF2.9 Acres

#### PROPERTY HIGHLIGHTS

- 27,900 SF on 2.9 Acres
- 18'8" Clear
- 3 Loading Docks with Levelers (8'x8')
- 2 Drive- In Doors (16'x16') (14'x12')
- 5-ton crane
- Wet Fire Suppression System
- Public Water
- Septic
- Oil Heat
- 1200 AMP, 480 Volts, 3-Phase
- Two-Story Air Conditioned Office Space with Restrooms and Kitchenettes
- This site is located within the Lehigh Valley Market in close proximity to Route 22 providing access to Philadelphia via I-476 and New York City via I-78





# **ADDITIONAL PHOTOS**







### **FLOOR PLANS**





#### **AREA MAP**





## CONTACT



**Timothy Pennington**Partner & Senior Vice President **215.448.6266**tpennington@binswanger.com



Matt Corrigan
Senior Vice President
215.448.6018
mcorrigan@binswanger.com



Vice President 215.448.6016 sstitz@binswanger.com



Three Logan Square 1717 Arch Street, Suite 5100 Philadelphia, PA 19103 Phone: 215.448.6000 binswanger.com

The information contained herein is from sources deemed reliable, but no warranty or representation is made as to the accuracy thereof and no liability may be imposed.