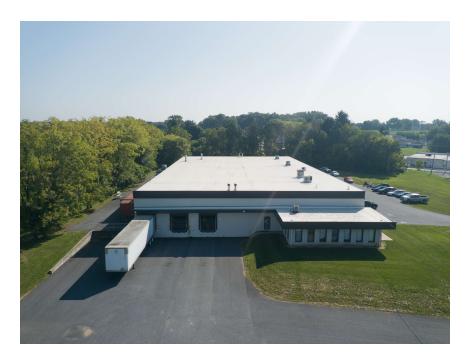

AVAILABLE FOR LEASE INDUSTRIAL PROPERTY

27,900 SF2.9 Acres

#### PROPERTY HIGHLIGHTS

- 27,900 SF on 2.9 Acres
- 18'8" Clear
- 3 Loading Docks with Levelers (8'x8')
- 2 Drive- In Doors (16'x16') (14'x12')
- 5-ton crane
- Wet Fire Suppression System
- Public Water
- Septic
- Oil Heat
- 1200 AMP, 480 Volts, 3-Phase
- Two-Story Air Conditioned Office Space with Restrooms and Kitchenettes
- This site is located within the Lehigh Valley Market in close proximity to Route 22 providing access to Philadelphia via I-476 and New York City via I-78





# **ADDITIONAL PHOTOS**







### **FLOOR PLANS**





#### **AREA MAP**





## CONTACT



**Timothy Pennington**Partner & Senior Vice President **215.448.6266**tpennington@binswanger.com



Matt Corrigan
Senior Vice President
215.448.6018
mcorrigan@binswanger.com



Vice President 215.448.6016 sstitz@binswanger.com



Three Logan Square 1717 Arch Street, Suite 5100 Philadelphia, PA 19103 Phone: 215.448.6000 binswanger.com

The information contained herein is from sources deemed reliable, but no warranty or representation is made as to the accuracy thereof and no liability may be imposed.