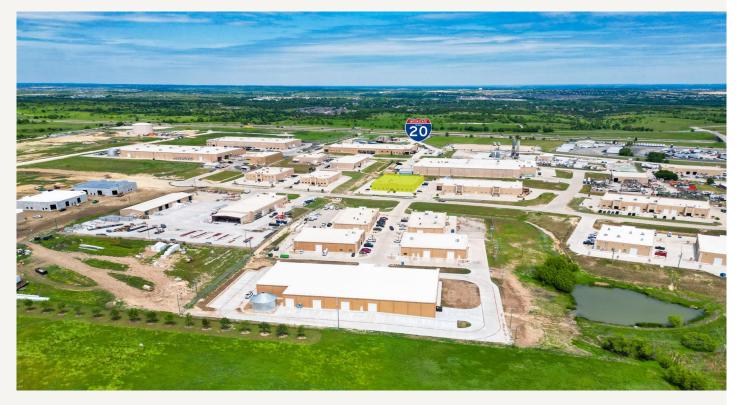

#### LOCATION OVERVIEW

Markum Business Park is located South of Interstate 20 and west of Markum Rd. in Fort Worth ETJ. The location provides quick access to Hwy I-20, Loop 820, I-30 and an easy 15 minute drive to Downtown Fort Worth.