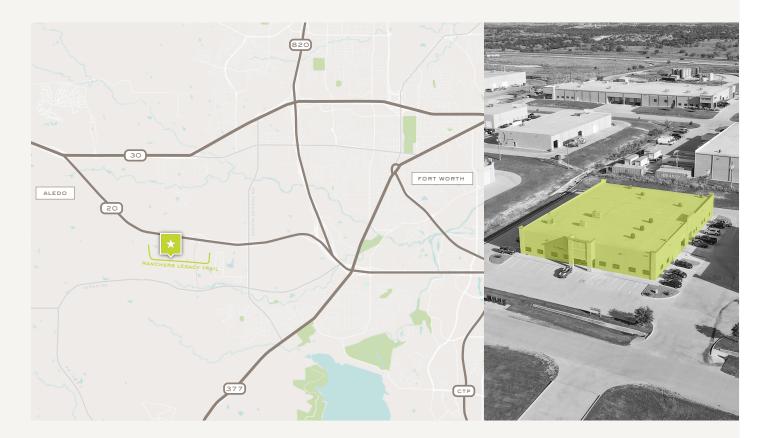

#### LOCATION OVERVIEW

Markum Business Park is located South of Interstate 20 and west of Markum Rd. in Fort Worth ETJ. The location provides quick access to Hwy I-20, Loop 820, I-30 and an easy 15 minute drive to Downtown Fort Worth.