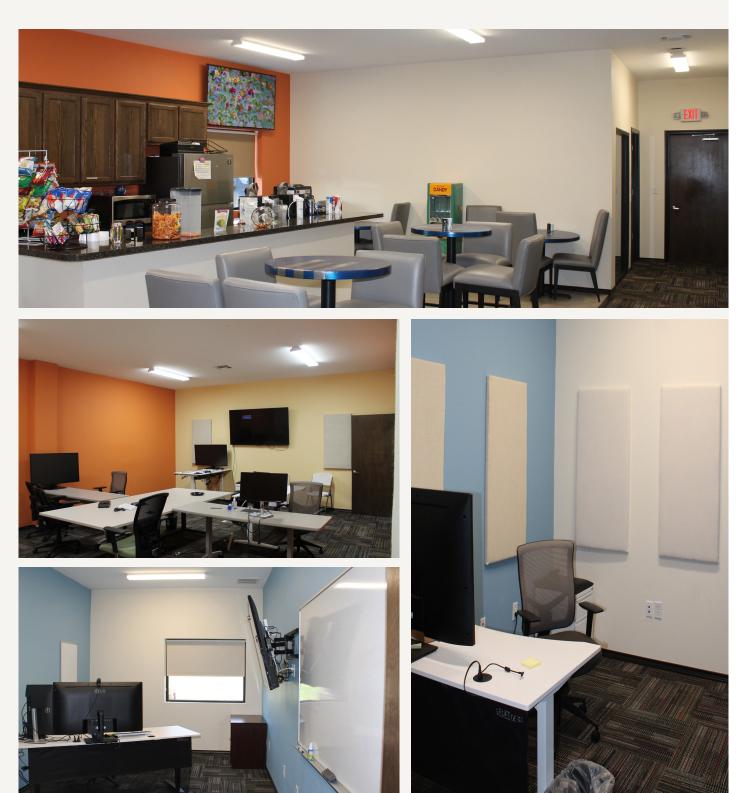

Y FEATURES

- +/- 9,796 Total SF Available
- Tilt Wall Construction
- Locally Owned and Managed

#### OFFICE FEATURES

- +/- 7,946 SF of Office Space
- 14 Offices
- Copy Room
- Kitchen
- Conference Room & Bullpen Area
- Reception

#### LOCATION OVERVIEW

Markum Business Park is located South of Interstate 20 and west of Markum Rd. in Fort Worth ETJ. The location provides quick access to Hwy I-20, Loop 820, I-30 and an easy 15 minute drive to Downtown Fort Worth.

#### LEASE RATE & STRUCTURE

## **CONTACT BROKER**

#### WAREHOUSE

- 1,850 SF
- 22' Clear Height
- 14' Grade Level Door
- No Zoning Located in ETJ

# Industrial **\*** LEASE

1315 RANCHERS LEGACY TRAIL

LanCarteCRE.com

#### FLOOR PLAN



# Industrial **\*** LEASE

1315 RANCHERS LEGACY TRAIL

LanCarteCRE.com

## INTERIOR PHOTOS



# Industrial **★** LEASE

1315 RANCHERS LEGACY TRAIL

LanCarteCRE.com

## EXTERIOR PHOTOS







**Relentlessly Pursuing What Matters** 

Sarah LanCarte CCIM, SIOR 817-228-4247 | sarah@lancartecre.com

Finn Wilson 817-713-8771 | fwilson@lancartecre.com

ties or representations are to the completeness or accuracy thereof. The presentation of this property is submitted subject to errors, omissions, chang of price or conditions, prior to sale or lease, or withdrawal without notice. Copyright 2024 LanCarte Commercial Real Estate, LLC.