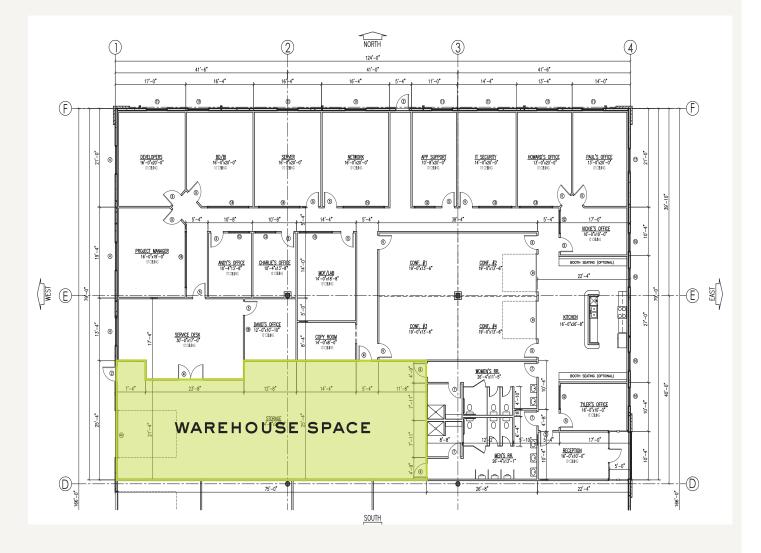

#### FLOOR PLAN

#### WAREHOUSE

- 1,850 SF
- 22' Clear Height
- 14' Grade Level Door
- No Zoning Located in ETJ

#### OFFICE FEATURES

- +/- 7,946 SF of Office Space
- 14 Offices
- Copy Room
- Kitchen
- Conference Room & Bullpen Area
- Reception