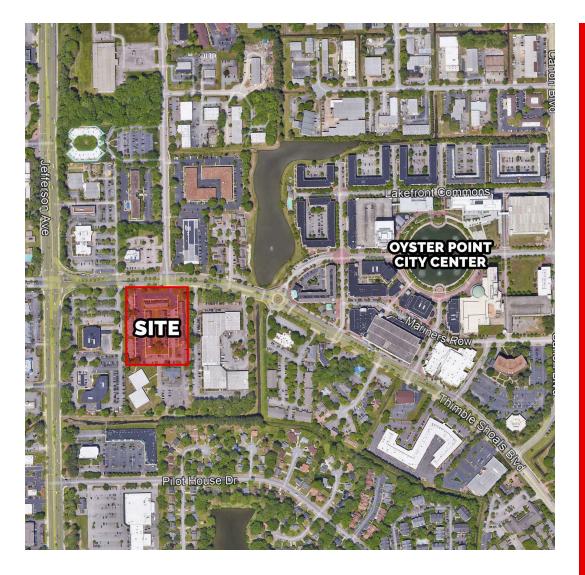

#### PROPERTY DESCRIPTION

Centrally located in the Oyster Point Business District of Newport News with high visibility from Thimble Shoals Boulevard. The complex offers ample parking, two entrances, on-site management and monument signage. Within blocks to Oyster Point City Center offering a variety of restaurants and shops.