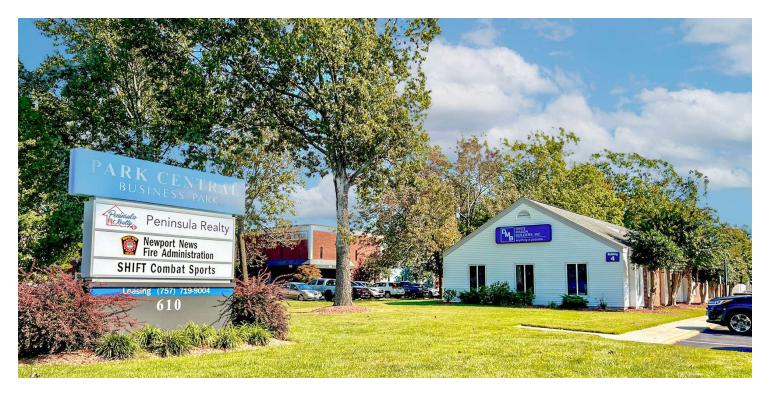

#### PROPERTY DESCRIPTION

Centrally located in the Oyster Point Business District of Newport News with high visibility from Thimble Shoals Boulevard. The complex offers ample parking, two entrances, on-site management and monument signage. Within blocks to Oyster Point City Center offering a variety of restaurants and shops.

#### **PROPERTY HIGHLIGHTS**

- Monument signage on Thimble Shoals Blvd
- Two entrances with ample parking
- Within blocks to Oyster Point City Center