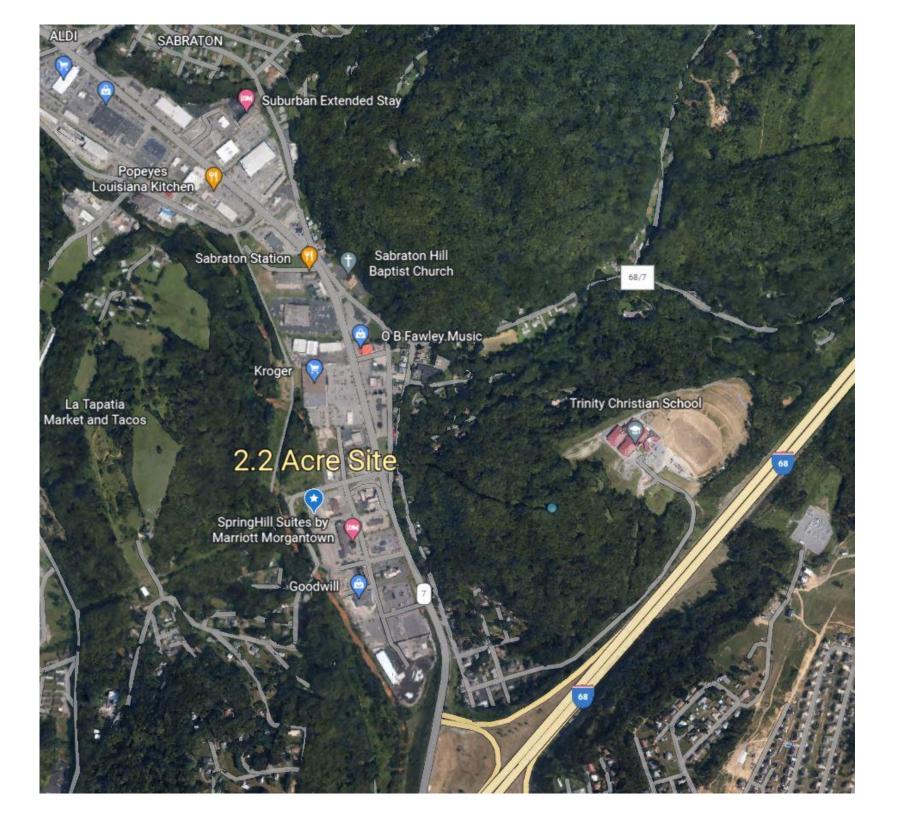

- 2.2 acres +/-
- WV Route 7
- Near Intestate 68
- Near Morgantown Airport
- All Utilities Available
- Paved Parking
- Level Site
- Fronts 3 City Streets

Commercial Opportunity in the Sabraton area off WV Route 7, near Exit 4 of Interstate 68. This is a level 2.2 acres site in a strong commercial area of Morgantown. Site is convenient to Interstate 68, Downtown, Shopping and Rail-Trail. Suitable for Single-Tenant & Multi-Tenant Users. Surrounding businesses include SpringHill Suites, Goodwill, Southern States, Dunkin, Sheetz, KFC, Kroger, Habitat, Clear Mountain Bank, Truist Bank, Burger King, First United Bank & Trust, Dollar Tree, Family Dollar, BFS, 84 Lumber, USDA, Aldi's, United Bank, CVS and more. Call agent for more details.