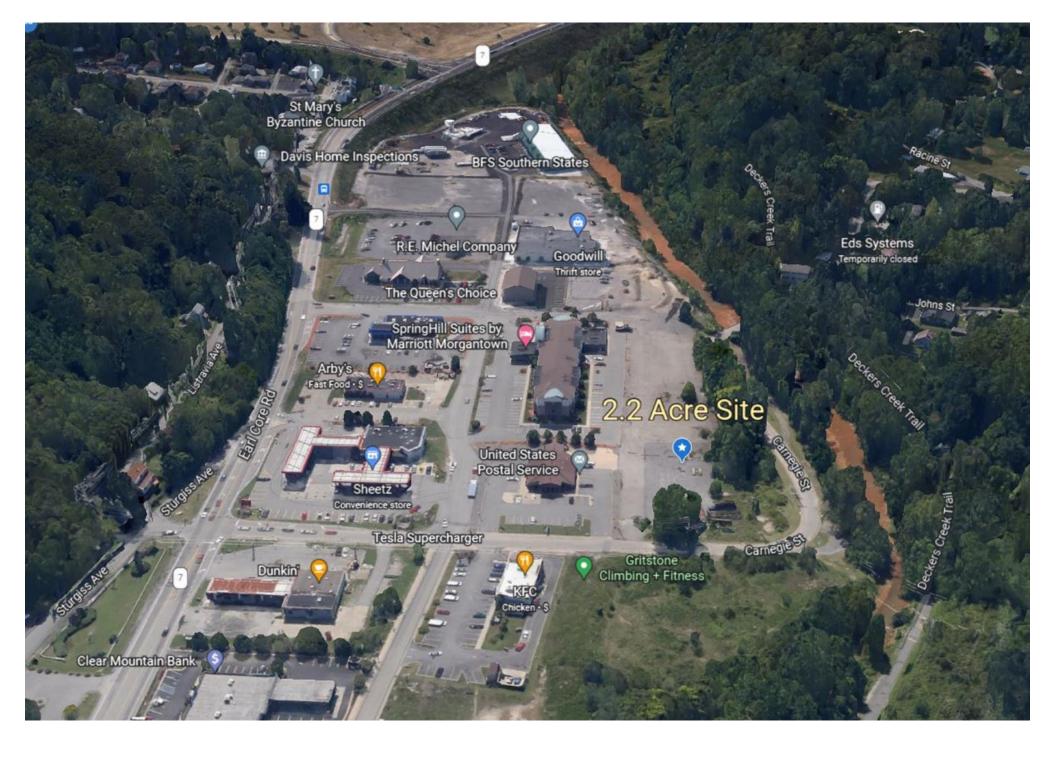

## 1901 Bryant Street, Sabraton Area, Morgantown, WV

Established Plaza & Extra Land \$775,000

2.2 Acres

**B-2 Zoning** 

**Level Site** 

Strong Commercial Area

Fronts 3
City Streets

All Utilities
Available

- 2.2 acres +/-
- WV Route 7
- Near Intestate 68
- Near Morgantown Airport
- All Utilities Available
- Paved Parking
- Level Site
- Fronts 3 City Streets

Commercial Opportunity in the Sabraton area off WV Route 7, near Exit 4 of Interstate 68. This is a level 2.2 acres site in a strong commercial area of Morgantown. Site is convenient to Interstate 68, Downtown, Shopping and Rail-Trail. Suitable for Single-Tenant & Multi-Tenant Users. Surrounding businesses include SpringHill Suites, Goodwill, Southern States, Dunkin, Sheetz, KFC, Kroger, Habitat, Clear Mountain Bank, Truist Bank, Burger King, First United Bank & Trust, Dollar Tree, Family Dollar, BFS, 84 Lumber, USDA, Aldi's, United Bank, CVS and more. Call agent for more details.