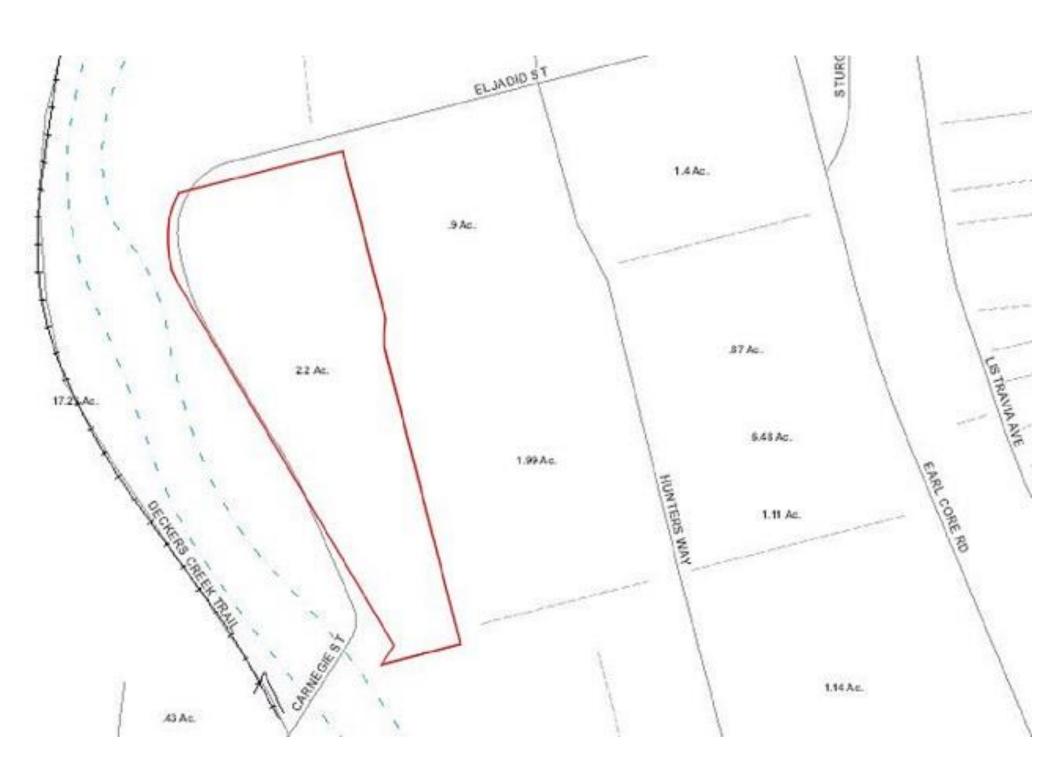

## 1901 Bryant Street, Sabraton Area, Morgantown, WV

Established Plaza & Extra Land \$775,000

2.2 Acres

**B-2 Zoning** 

**Level Site** 

Strong Commercial Area

Fronts 3
City Streets

All Utilities
Available

- 2.2 acres +/-
- WV Route 7
- Near Intestate 68
- Near Morgantown Airport
- All Utilities Available
- Paved Parking
- Level Site
- Fronts 3 City Streets

Commercial Opportunity in the Sabraton area off WV Route 7, near Exit 4 of Interstate 68. This is a level 2.2 acres site in a strong commercial area of Morgantown. Site is convenient to Interstate 68, Downtown, Shopping and Rail-Trail. Suitable for Single-Tenant & Multi-Tenant Users. Surrounding businesses include SpringHill Suites, Goodwill, Southern States, Dunkin, Sheetz, KFC, Kroger, Habitat, Clear Mountain Bank, Truist Bank, Burger King, First United Bank & Trust, Dollar Tree, Family Dollar, BFS, 84 Lumber, USDA, Aldi's, United Bank, CVS and more. Call agent for more details.