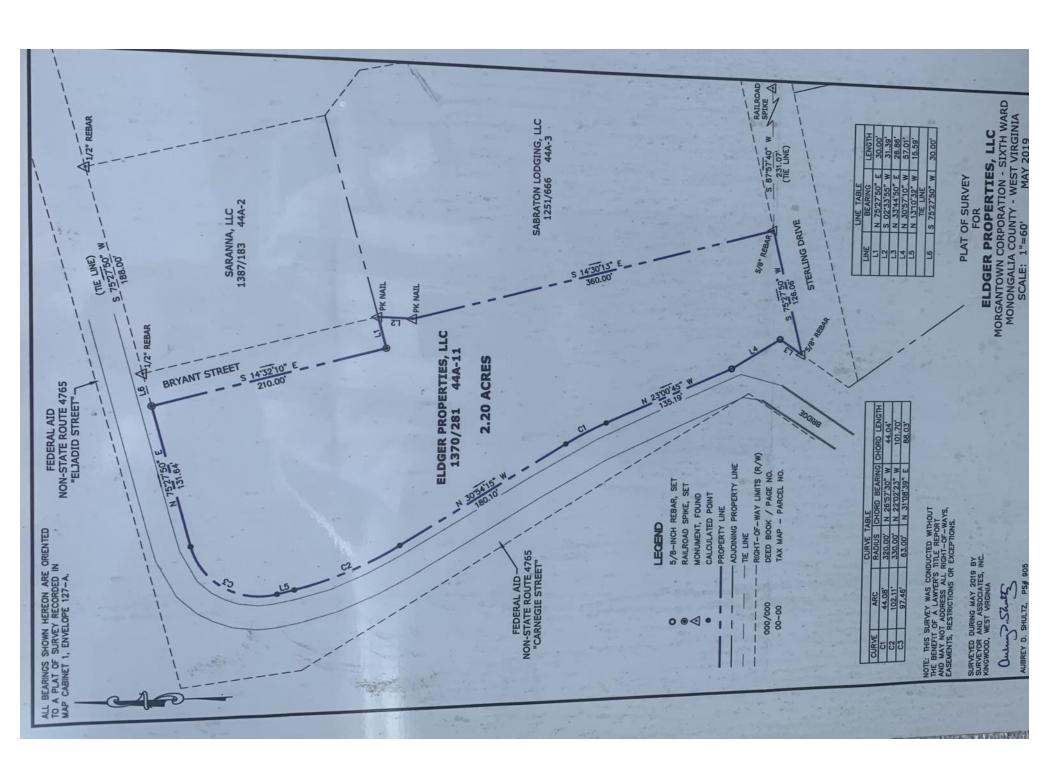

## 1901 Bryant Street, Sabraton Area, Morgantown, WV

Established Plaza & Extra Land \$775,000

2.2 Acres

**B-2 Zoning** 

**Level Site** 

Strong Commercial Area

Fronts 3
City Streets

All Utilities
Available

- 2.2 acres +/-
- WV Route 7
- Near Intestate 68
- Near Morgantown Airport
- All Utilities Available
- Paved Parking
- Level Site
- Fronts 3 City Streets

Commercial Opportunity in the Sabraton area off WV Route 7, near Exit 4 of Interstate 68. This is a level 2.2 acres site in a strong commercial area of Morgantown. Site is convenient to Interstate 68, Downtown, Shopping and Rail-Trail. Suitable for Single-Tenant & Multi-Tenant Users. Surrounding businesses include SpringHill Suites, Goodwill, Southern States, Dunkin, Sheetz, KFC, Kroger, Habitat, Clear Mountain Bank, Truist Bank, Burger King, First United Bank & Trust, Dollar Tree, Family Dollar, BFS, 84 Lumber, USDA, Aldi's, United Bank, CVS and more. Call agent for more details.