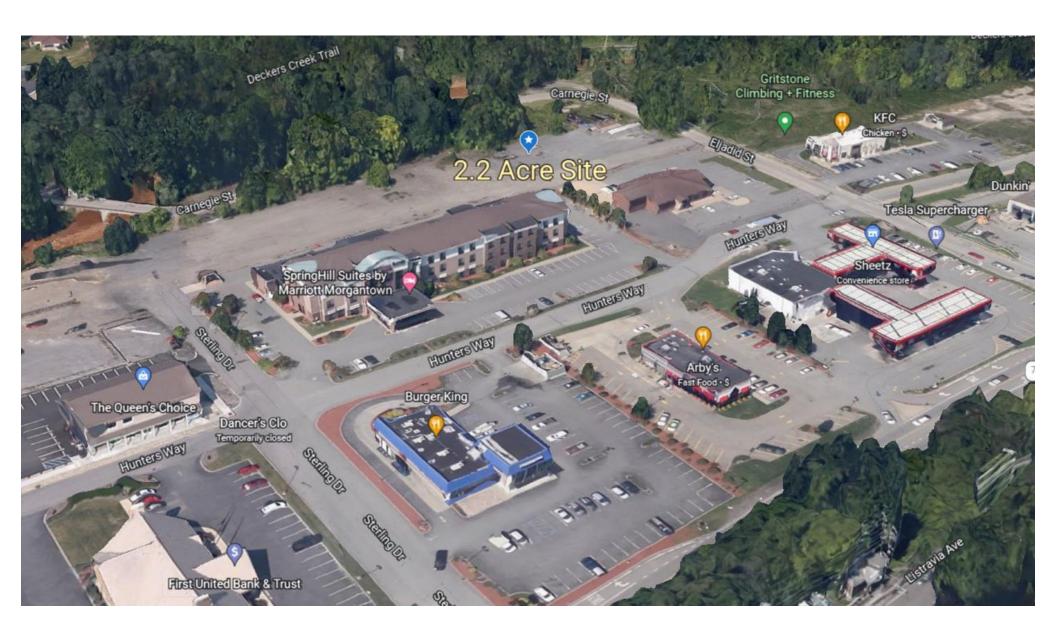

## 1901 Bryant Street, Sabraton Area, Morgantown, WV

Established Plaza & Extra Land \$775,000

2.2 Acres

**B-2 Zoning** 

**Level Site** 

Strong Commercial Area

Fronts 3
City Streets

All Utilities
Available

- 2.2 acres +/-
- WV Route 7
- Near Intestate 68
- Near Morgantown Airport
- All Utilities Available
- Paved Parking
- Level Site
- Fronts 3 City Streets

Commercial Opportunity in the Sabraton area off WV Route 7, near Exit 4 of Interstate 68. This is a level 2.2 acres site in a strong commercial area of Morgantown. Site is convenient to Interstate 68, Downtown, Shopping and Rail-Trail. Suitable for Single-Tenant & Multi-Tenant Users. Surrounding businesses include SpringHill Suites, Goodwill, Southern States, Dunkin, Sheetz, KFC, Kroger, Habitat, Clear Mountain Bank, Truist Bank, Burger King, First United Bank & Trust, Dollar Tree, Family Dollar, BFS, 84 Lumber, USDA, Aldi's, United Bank, CVS and more. Call agent for more details.