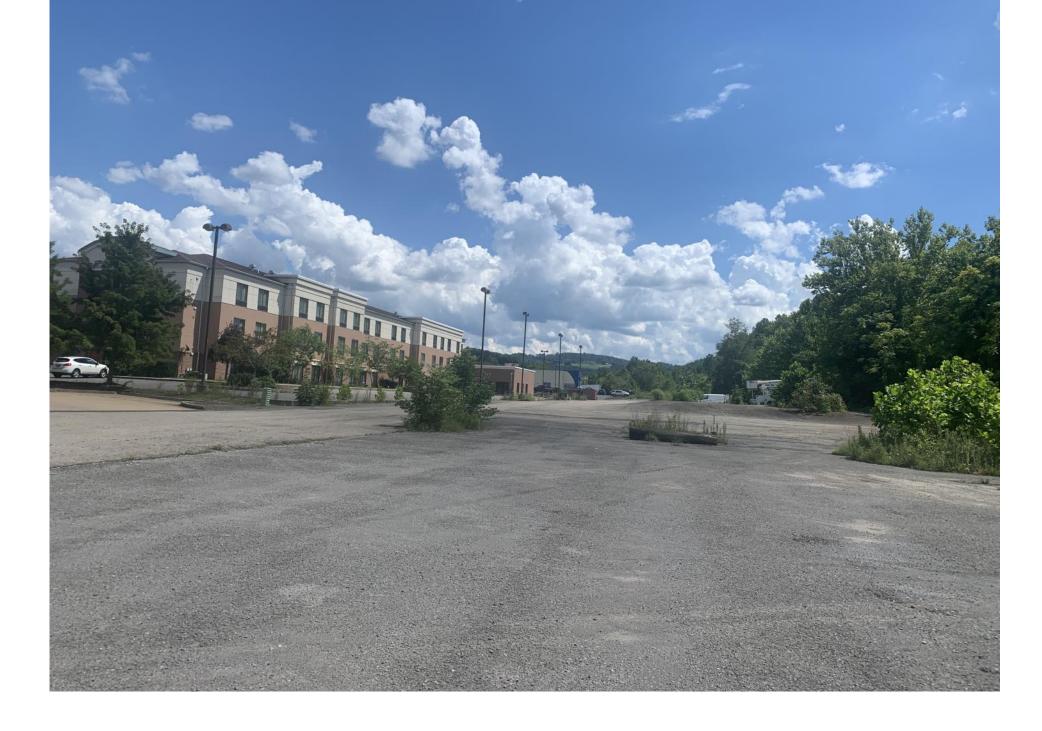

## 1901 Bryant Street, Sabraton Area, Morgantown, WV

Established Plaza & Extra Land \$775,000

2.2 Acres

**B-2 Zoning** 

**Level Site** 

Strong Commercial Area

Fronts 3
City Streets

All Utilities
Available

- 2.2 acres +/-
- WV Route 7
- Near Intestate 68
- Near Morgantown Airport
- All Utilities Available
- Paved Parking
- Level Site
- Fronts 3 City Streets

Commercial Opportunity in the Sabraton area off WV Route 7, near Exit 4 of Interstate 68. This is a level 2.2 acres site in a strong commercial area of Morgantown. Site is convenient to Interstate 68, Downtown, Shopping and Rail-Trail. Suitable for Single-Tenant & Multi-Tenant Users. Surrounding businesses include SpringHill Suites, Goodwill, Southern States, Dunkin, Sheetz, KFC, Kroger, Habitat, Clear Mountain Bank, Truist Bank, Burger King, First United Bank & Trust, Dollar Tree, Family Dollar, BFS, 84 Lumber, USDA, Aldi's, United Bank, CVS and more. Call agent for more details.