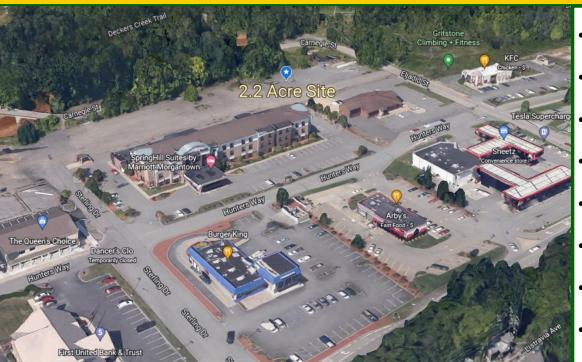

## 1901 Bryant Street, Sabraton Area, Morgantown, WV

Established Plaza & Extra Land \$775,000

2.2 Acres

**B-2 Zoning** 

**Level Site** 

Strong Commercial Area

Fronts 3
City Streets

All Utilities
Available

- 2.2 acres +/-
- WV Route 7
- Near Intestate 68
- Near Morgantown Airport
- All Utilities Available
- Paved Parking
- Level Site
- Fronts 3 City Streets

Commercial Opportunity in the Sabraton area off WV Route 7, near Exit 4 of Interstate 68. This is a level 2.2 acres site in a strong commercial area of Morgantown. Site is convenient to Interstate 68, Downtown, Shopping and Rail-Trail. Suitable for Single-Tenant & Multi-Tenant Users. Surrounding businesses include SpringHill Suites, Goodwill, Southern States, Dunkin, Sheetz, KFC, Kroger, Habitat, Clear Mountain Bank, Truist Bank, Burger King, First United Bank & Trust, Dollar Tree, Family Dollar, BFS, 84 Lumber, USDA, Aldi's, United Bank, CVS and more. Call agent for more details.