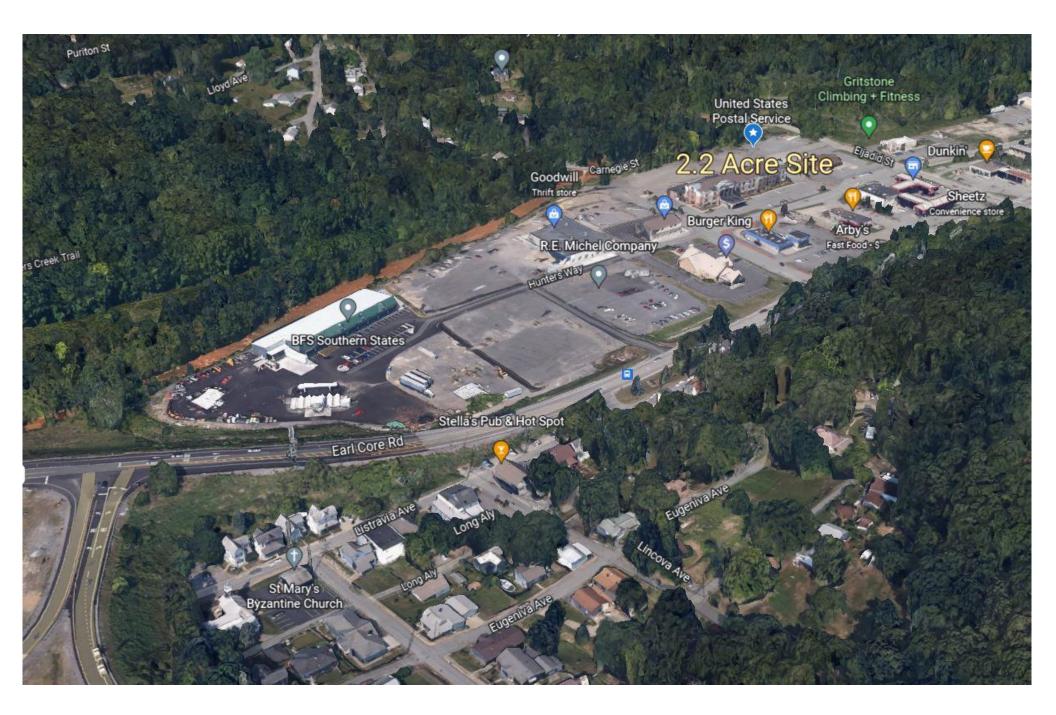

## 1901 Bryant Street, Sabraton Area, Morgantown, WV

Established Plaza & Extra Land \$775,000

2.2 Acres

**B-2 Zoning** 

**Level Site** 

Strong Commercial Area

Fronts 3
City Streets

All Utilities
Available

- 2.2 acres +/-
- WV Route 7
- Near Intestate 68
- Near Morgantown Airport
- All Utilities Available
- Paved Parking
- Level Site
- Fronts 3 City Streets

Commercial Opportunity in the Sabraton area off WV Route 7, near Exit 4 of Interstate 68. This is a level 2.2 acres site in a strong commercial area of Morgantown. Site is convenient to Interstate 68, Downtown, Shopping and Rail-Trail. Suitable for Single-Tenant & Multi-Tenant Users. Surrounding businesses include SpringHill Suites, Goodwill, Southern States, Dunkin, Sheetz, KFC, Kroger, Habitat, Clear Mountain Bank, Truist Bank, Burger King, First United Bank & Trust, Dollar Tree, Family Dollar, BFS, 84 Lumber, USDA, Aldi's, United Bank, CVS and more. Call agent for more details.