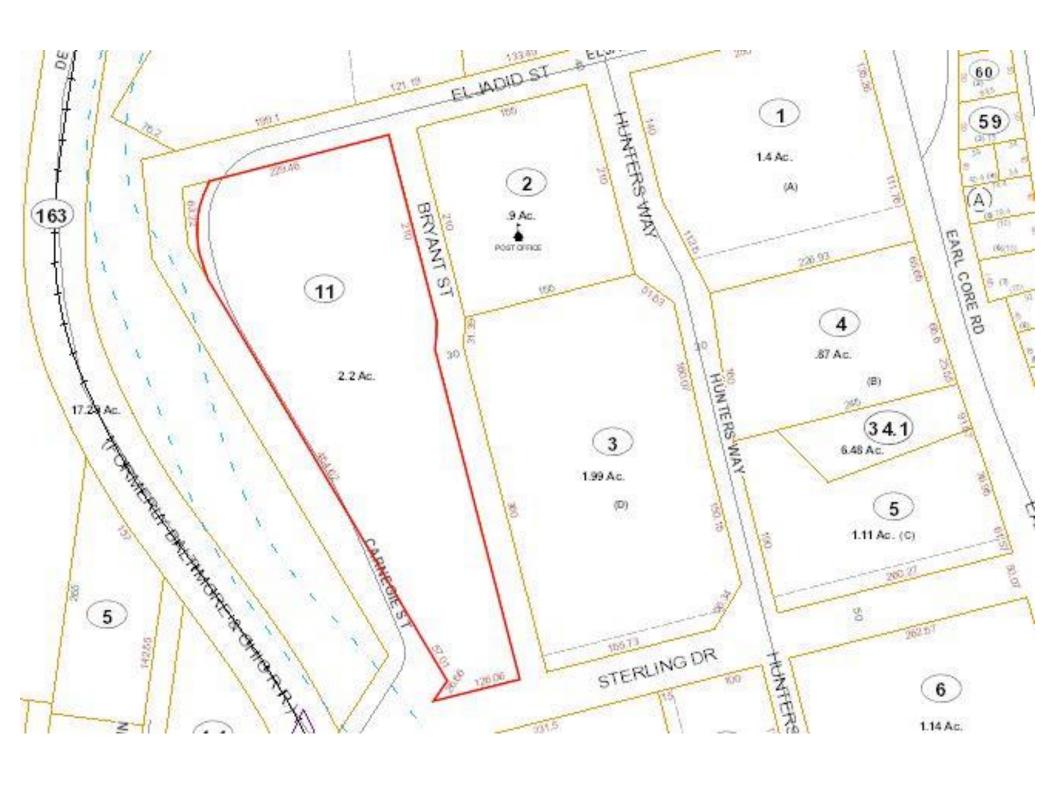

## 1901 Bryant Street, Sabraton Area, Morgantown, WV

Established Plaza & Extra Land \$775,000

2.2 Acres

**B-2 Zoning** 

**Level Site** 

Strong Commercial Area

Fronts 3
City Streets

All Utilities
Available

- 2.2 acres +/-
- WV Route 7
- Near Intestate 68
- Near Morgantown Airport
- All Utilities Available
- Paved Parking
- Level Site
- Fronts 3 City Streets

Commercial Opportunity in the Sabraton area off WV Route 7, near Exit 4 of Interstate 68. This is a level 2.2 acres site in a strong commercial area of Morgantown. Site is convenient to Interstate 68, Downtown, Shopping and Rail-Trail. Suitable for Single-Tenant & Multi-Tenant Users. Surrounding businesses include SpringHill Suites, Goodwill, Southern States, Dunkin, Sheetz, KFC, Kroger, Habitat, Clear Mountain Bank, Truist Bank, Burger King, First United Bank & Trust, Dollar Tree, Family Dollar, BFS, 84 Lumber, USDA, Aldi's, United Bank, CVS and more. Call agent for more details.