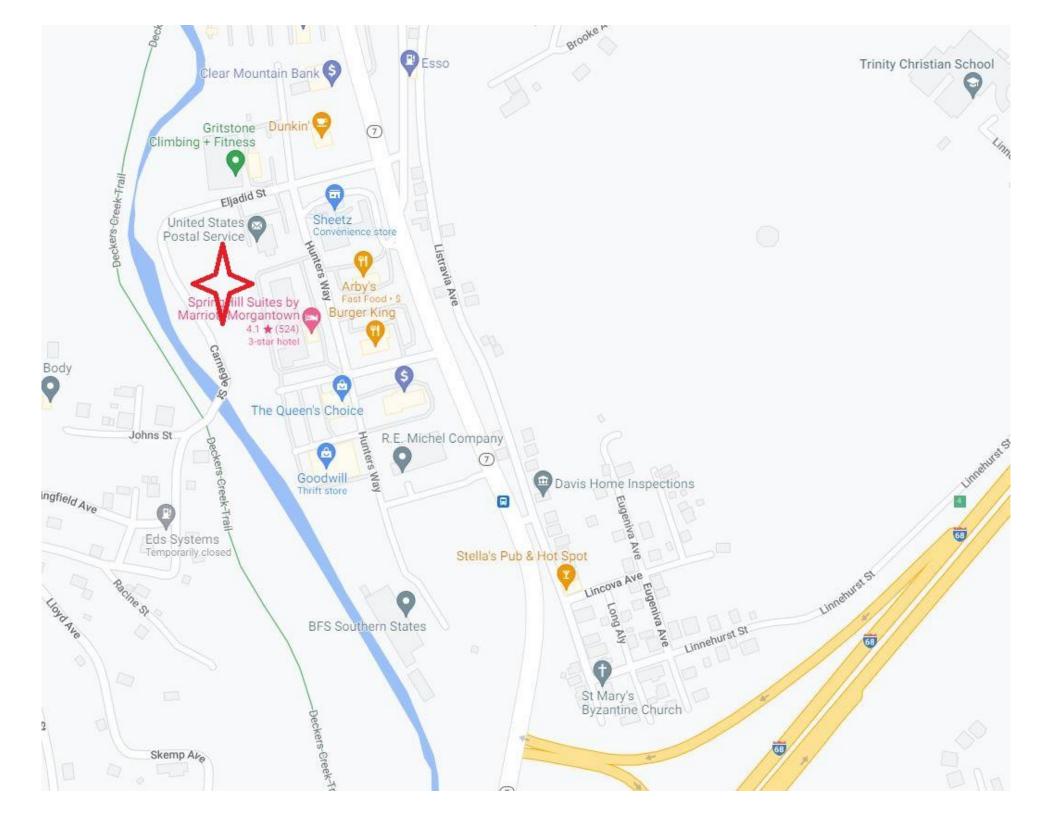

## 1901 Bryant Street, Sabraton Area, Morgantown, WV

Established Plaza & Extra Land \$775,000

2.2 Acres

**B-2 Zoning** 

**Level Site** 

Strong Commercial Area

Fronts 3
City Streets

All Utilities
Available

- 2.2 acres +/-
- WV Route 7
- Near Intestate 68
- Near Morgantown Airport
- All Utilities Available
- Paved Parking
- Level Site
- Fronts 3 City Streets

Commercial Opportunity in the Sabraton area off WV Route 7, near Exit 4 of Interstate 68. This is a level 2.2 acres site in a strong commercial area of Morgantown. Site is convenient to Interstate 68, Downtown, Shopping and Rail-Trail. Suitable for Single-Tenant & Multi-Tenant Users. Surrounding businesses include SpringHill Suites, Goodwill, Southern States, Dunkin, Sheetz, KFC, Kroger, Habitat, Clear Mountain Bank, Truist Bank, Burger King, First United Bank & Trust, Dollar Tree, Family Dollar, BFS, 84 Lumber, USDA, Aldi's, United Bank, CVS and more. Call agent for more details.