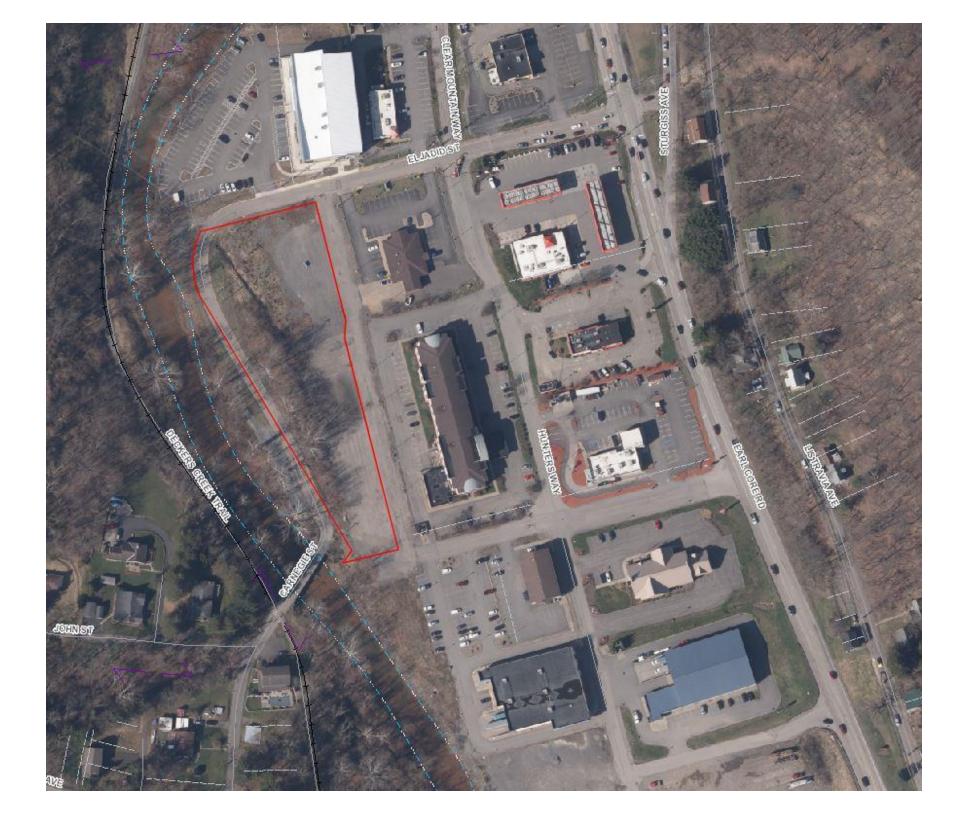

## 1901 Bryant Street, Sabraton Area, Morgantown, WV

Established Plaza & Extra Land \$775,000

2.2 Acres

**B-2 Zoning** 

**Level Site** 

Strong Commercial Area

Fronts 3
City Streets

All Utilities
Available

- 2.2 acres +/-
- WV Route 7
- Near Intestate 68
- Near Morgantown Airport
- All Utilities Available
- Paved Parking
- Level Site
- Fronts 3 City Streets

Commercial Opportunity in the Sabraton area off WV Route 7, near Exit 4 of Interstate 68. This is a level 2.2 acres site in a strong commercial area of Morgantown. Site is convenient to Interstate 68, Downtown, Shopping and Rail-Trail. Suitable for Single-Tenant & Multi-Tenant Users. Surrounding businesses include SpringHill Suites, Goodwill, Southern States, Dunkin, Sheetz, KFC, Kroger, Habitat, Clear Mountain Bank, Truist Bank, Burger King, First United Bank & Trust, Dollar Tree, Family Dollar, BFS, 84 Lumber, USDA, Aldi's, United Bank, CVS and more. Call agent for more details.