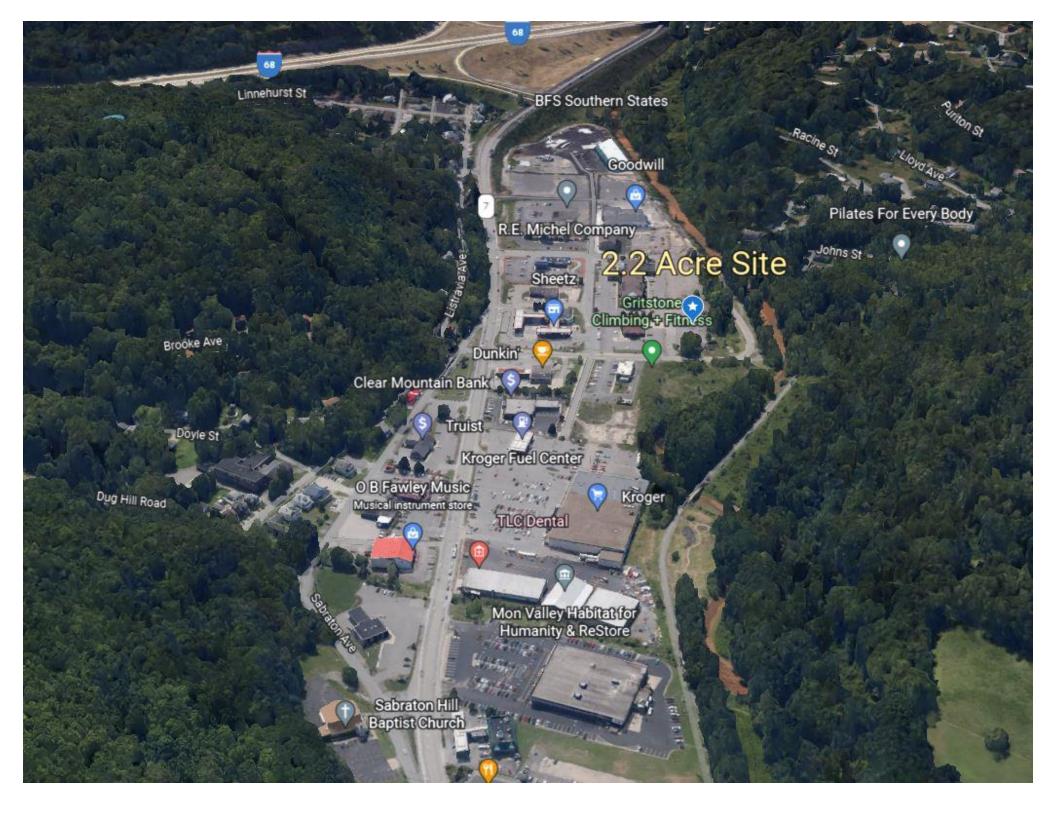

- 2.2 acres +/-
- WV Route 7
- Near Intestate 68
- Near Morgantown Airport
- All Utilities Available
- Paved Parking
- Level Site
- Fronts 3 City Streets

Commercial Opportunity in the Sabraton area off WV Route 7, near Exit 4 of Interstate 68. This is a level 2.2 acres site in a strong commercial area of Morgantown. Site is convenient to Interstate 68, Downtown, Shopping and Rail-Trail. Suitable for Single-Tenant & Multi-Tenant Users. Surrounding businesses include SpringHill Suites, Goodwill, Southern States, Dunkin, Sheetz, KFC, Kroger, Habitat, Clear Mountain Bank, Truist Bank, Burger King, First United Bank & Trust, Dollar Tree, Family Dollar, BFS, 84 Lumber, USDA, Aldi's, United Bank, CVS and more. Call agent for more details.