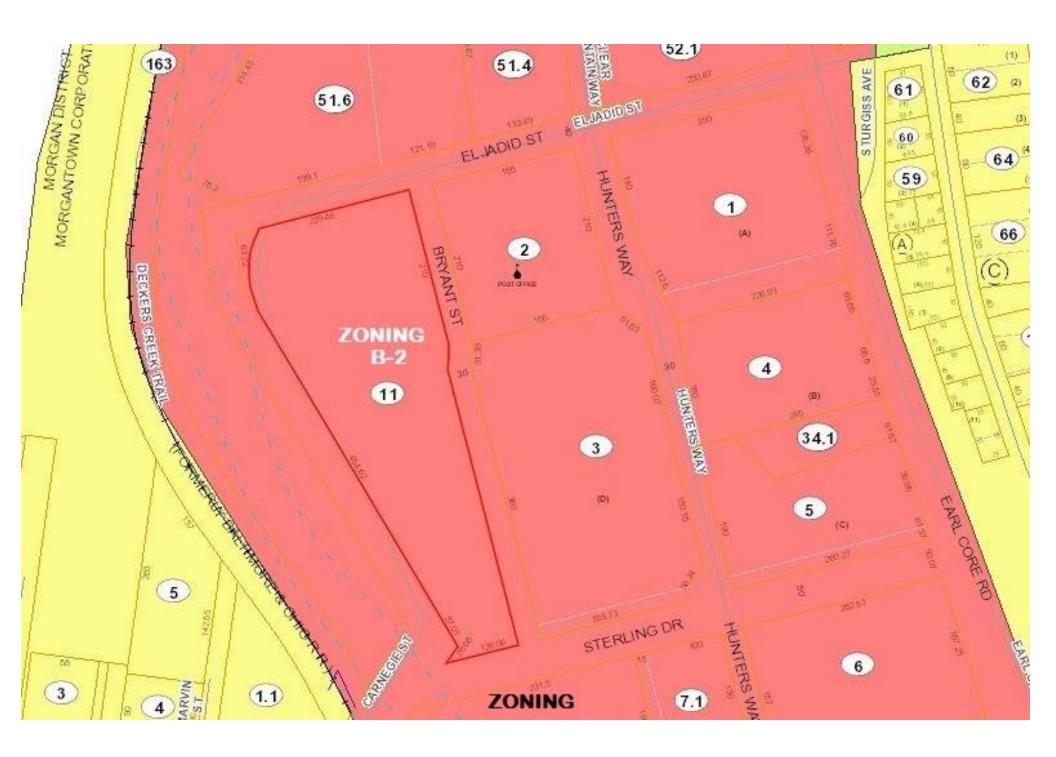

## 1901 Bryant Street, Sabraton Area, Morgantown, WV

Established Plaza & Extra Land \$775,000

2.2 Acres

**B-2 Zoning** 

**Level Site** 

Strong Commercial Area

Fronts 3
City Streets

All Utilities
Available

- 2.2 acres +/-
- WV Route 7
- Near Intestate 68
- Near Morgantown Airport
- All Utilities Available
- Paved Parking
- Level Site
- Fronts 3 City Streets

Commercial Opportunity in the Sabraton area off WV Route 7, near Exit 4 of Interstate 68. This is a level 2.2 acres site in a strong commercial area of Morgantown. Site is convenient to Interstate 68, Downtown, Shopping and Rail-Trail. Suitable for Single-Tenant & Multi-Tenant Users. Surrounding businesses include SpringHill Suites, Goodwill, Southern States, Dunkin, Sheetz, KFC, Kroger, Habitat, Clear Mountain Bank, Truist Bank, Burger King, First United Bank & Trust, Dollar Tree, Family Dollar, BFS, 84 Lumber, USDA, Aldi's, United Bank, CVS and more. Call agent for more details.