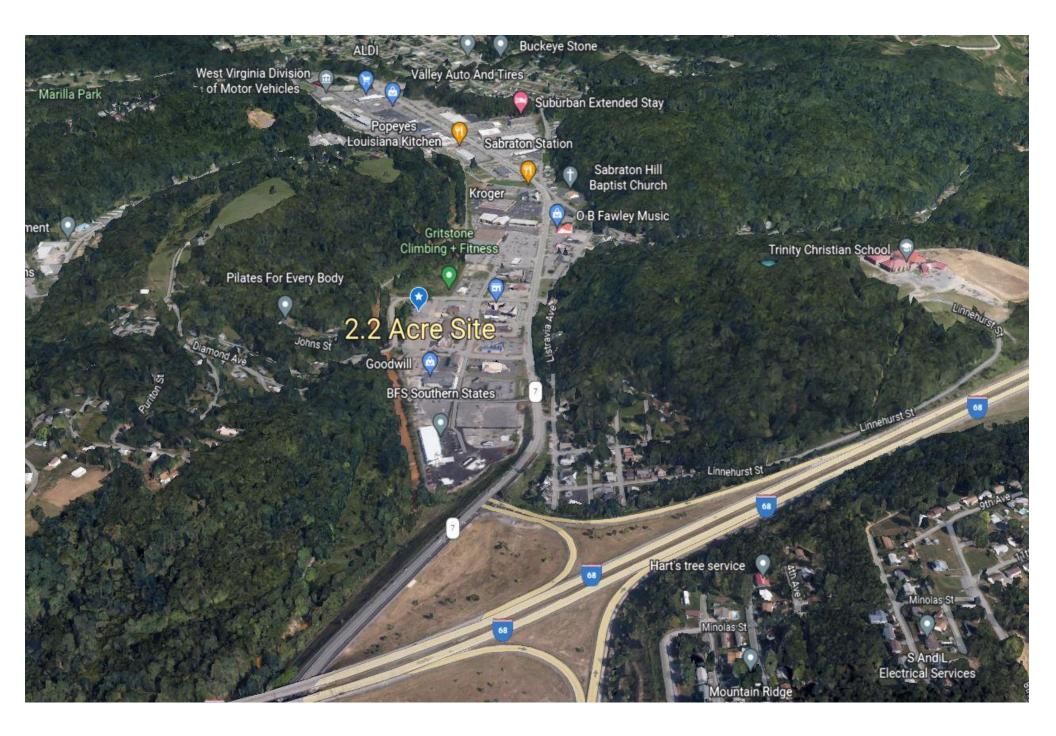

- 2.2 acres +/-
- WV Route 7
- Near Intestate 68
- Near Morgantown Airport
- All Utilities Available
- Paved Parking
- Level Site
- Fronts 3 City Streets

Commercial Opportunity in the Sabraton area off WV Route 7, near Exit 4 of Interstate 68. This is a level 2.2 acres site in a strong commercial area of Morgantown. Site is convenient to Interstate 68, Downtown, Shopping and Rail-Trail. Suitable for Single-Tenant & Multi-Tenant Users. Surrounding businesses include SpringHill Suites, Goodwill, Southern States, Dunkin, Sheetz, KFC, Kroger, Habitat, Clear Mountain Bank, Truist Bank, Burger King, First United Bank & Trust, Dollar Tree, Family Dollar, BFS, 84 Lumber, USDA, Aldi's, United Bank, CVS and more. Call agent for more details.