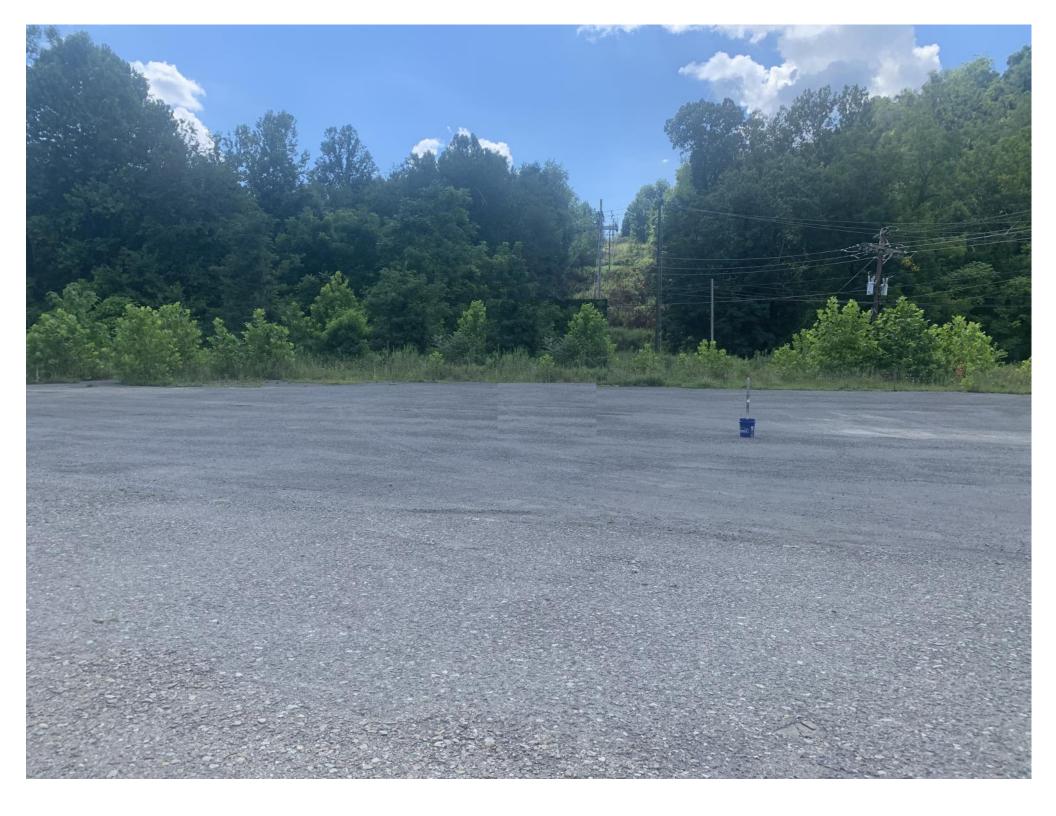

## 1901 Bryant Street, Sabraton Area, Morgantown, WV

Established Plaza & Extra Land \$775,000

2.2 Acres

**B-2 Zoning** 

**Level Site** 

Strong Commercial Area

Fronts 3
City Streets

All Utilities
Available

- 2.2 acres +/-
- WV Route 7
- Near Intestate 68
- Near Morgantown Airport
- All Utilities Available
- Paved Parking
- Level Site
- Fronts 3 City Streets

Commercial Opportunity in the Sabraton area off WV Route 7, near Exit 4 of Interstate 68. This is a level 2.2 acres site in a strong commercial area of Morgantown. Site is convenient to Interstate 68, Downtown, Shopping and Rail-Trail. Suitable for Single-Tenant & Multi-Tenant Users. Surrounding businesses include SpringHill Suites, Goodwill, Southern States, Dunkin, Sheetz, KFC, Kroger, Habitat, Clear Mountain Bank, Truist Bank, Burger King, First United Bank & Trust, Dollar Tree, Family Dollar, BFS, 84 Lumber, USDA, Aldi's, United Bank, CVS and more. Call agent for more details.