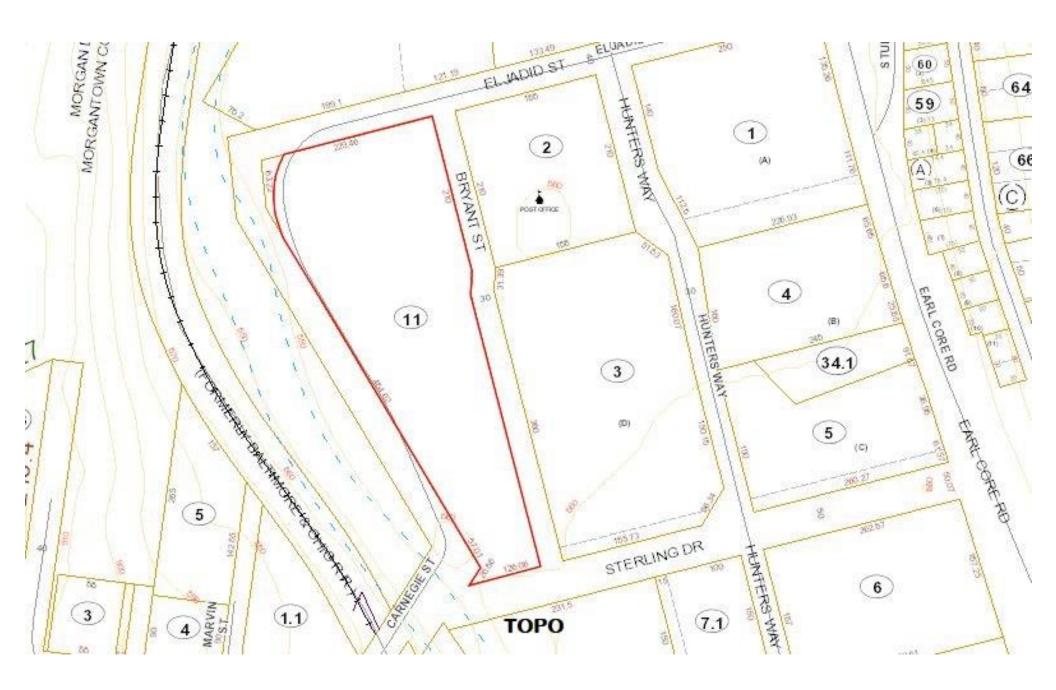

## 1901 Bryant Street, Sabraton Area, Morgantown, WV

Established Plaza & Extra Land \$775,000

2.2 Acres

**B-2 Zoning** 

**Level Site** 

Strong Commercial Area

Fronts 3
City Streets

All Utilities
Available

- 2.2 acres +/-
- WV Route 7
- Near Intestate 68
- Near Morgantown Airport
- All Utilities Available
- Paved Parking
- Level Site
- Fronts 3 City Streets

Commercial Opportunity in the Sabraton area off WV Route 7, near Exit 4 of Interstate 68. This is a level 2.2 acres site in a strong commercial area of Morgantown. Site is convenient to Interstate 68, Downtown, Shopping and Rail-Trail. Suitable for Single-Tenant & Multi-Tenant Users. Surrounding businesses include SpringHill Suites, Goodwill, Southern States, Dunkin, Sheetz, KFC, Kroger, Habitat, Clear Mountain Bank, Truist Bank, Burger King, First United Bank & Trust, Dollar Tree, Family Dollar, BFS, 84 Lumber, USDA, Aldi's, United Bank, CVS and more. Call agent for more details.