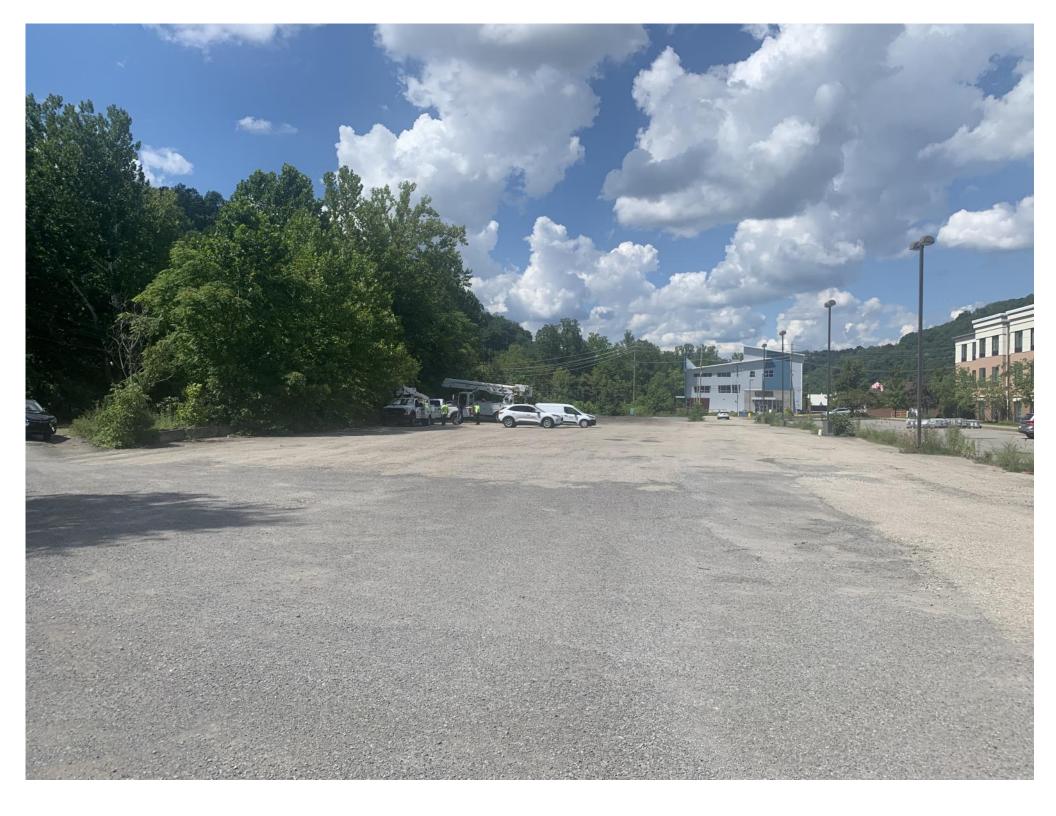

## 1901 Bryant Street, Sabraton Area, Morgantown, WV

Established Plaza & Extra Land \$775,000

2.2 Acres

**B-2 Zoning** 

**Level Site** 

Strong Commercial Area

Fronts 3
City Streets

All Utilities
Available

- 2.2 acres +/-
- WV Route 7
- Near Intestate 68
- Near Morgantown Airport
- All Utilities Available
- Paved Parking
- Level Site
- Fronts 3 City Streets

Commercial Opportunity in the Sabraton area off WV Route 7, near Exit 4 of Interstate 68. This is a level 2.2 acres site in a strong commercial area of Morgantown. Site is convenient to Interstate 68, Downtown, Shopping and Rail-Trail. Suitable for Single-Tenant & Multi-Tenant Users. Surrounding businesses include SpringHill Suites, Goodwill, Southern States, Dunkin, Sheetz, KFC, Kroger, Habitat, Clear Mountain Bank, Truist Bank, Burger King, First United Bank & Trust, Dollar Tree, Family Dollar, BFS, 84 Lumber, USDA, Aldi's, United Bank, CVS and more. Call agent for more details.