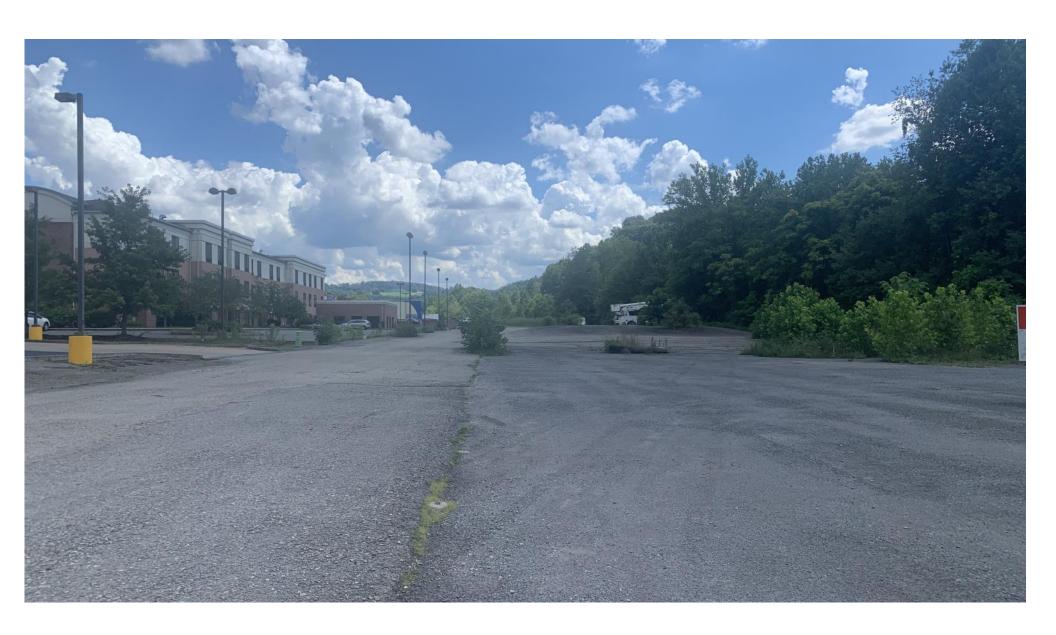

## 1901 Bryant Street, Sabraton Area, Morgantown, WV

Established Plaza & Extra Land \$775,000

2.2 Acres

**B-2 Zoning** 

**Level Site** 

Strong Commercial Area

Fronts 3
City Streets

All Utilities
Available

- 2.2 acres +/-
- WV Route 7
- Near Intestate 68
- Near Morgantown Airport
- All Utilities Available
- Paved Parking
- Level Site
- Fronts 3 City Streets

Commercial Opportunity in the Sabraton area off WV Route 7, near Exit 4 of Interstate 68. This is a level 2.2 acres site in a strong commercial area of Morgantown. Site is convenient to Interstate 68, Downtown, Shopping and Rail-Trail. Suitable for Single-Tenant & Multi-Tenant Users. Surrounding businesses include SpringHill Suites, Goodwill, Southern States, Dunkin, Sheetz, KFC, Kroger, Habitat, Clear Mountain Bank, Truist Bank, Burger King, First United Bank & Trust, Dollar Tree, Family Dollar, BFS, 84 Lumber, USDA, Aldi's, United Bank, CVS and more. Call agent for more details.