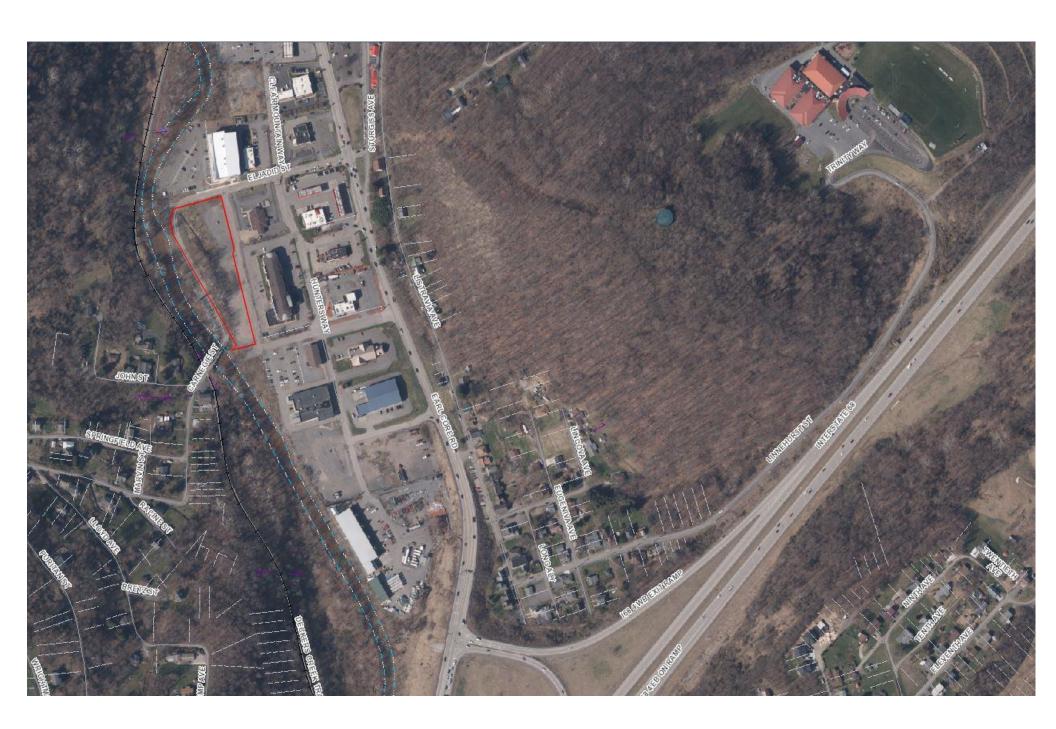

## 1901 Bryant Street, Sabraton Area, Morgantown, WV

Established Plaza & Extra Land \$775,000

2.2 Acres

**B-2 Zoning** 

**Level Site** 

Strong Commercial Area

Fronts 3
City Streets

All Utilities
Available

- 2.2 acres +/-
- WV Route 7
- Near Intestate 68
- Near Morgantown Airport
- All Utilities Available
- Paved Parking
- Level Site
- Fronts 3 City Streets

Commercial Opportunity in the Sabraton area off WV Route 7, near Exit 4 of Interstate 68. This is a level 2.2 acres site in a strong commercial area of Morgantown. Site is convenient to Interstate 68, Downtown, Shopping and Rail-Trail. Suitable for Single-Tenant & Multi-Tenant Users. Surrounding businesses include SpringHill Suites, Goodwill, Southern States, Dunkin, Sheetz, KFC, Kroger, Habitat, Clear Mountain Bank, Truist Bank, Burger King, First United Bank & Trust, Dollar Tree, Family Dollar, BFS, 84 Lumber, USDA, Aldi's, United Bank, CVS and more. Call agent for more details.