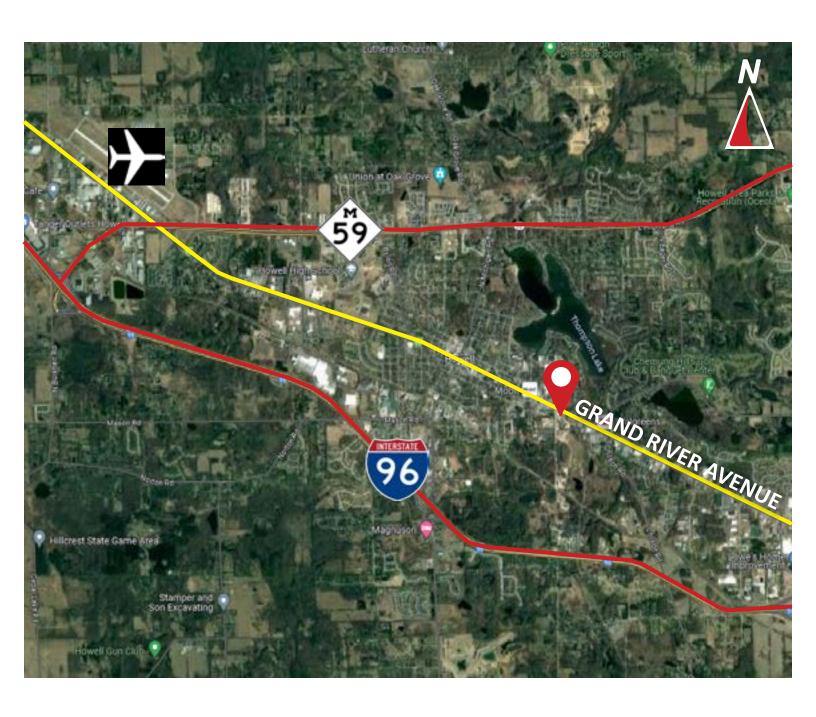

- Excellent Visibility Along Busy Grand River with Monument Signage and Abundant Parking
- Many Possible "uses" with C-Commercial Zoning
- Property Can be Purchased Separately or Together with the Neighboring Building Immediately to the East For a Total of 14,540 Sq. Ft.
- Call John O'Brien for Details

| Traffic Count | 20,845 Cars Per Day |  |
|---------------|---------------------|--|
|---------------|---------------------|--|

#### Description

- Excellent Visibility Along Busy Grand River with Monument Signage and Abundant Parking
- Many Possible "uses" with C-Commercial Zoning
- Property Can be Purchased Separately or Together with the Neighboring Building Immediately to the East For a Total of 14,540 Sq. Ft.
- Call John O'Brien for Details