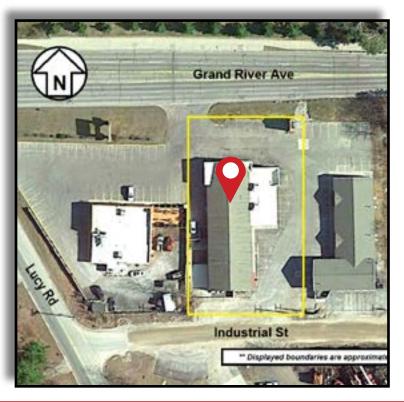

- Excellent Visibility Along Busy Grand River with Monument Signage and Abundant Parking
- Many Possible "uses" with C-Commercial Zoning
- Property Can be Purchased Separately or Together with the Neighboring Building Immediately to the East For a Total of 14,540 Sq. Ft.
- Call John O'Brien for Details

#### Description

- Excellent Visibility Along Busy Grand River with Monument Signage and Abundant Parking
- Many Possible "uses" with C-Commercial Zoning
- Property Can be Purchased Separately or Together with the Neighboring Building Immediately to the East For a Total of 14,540 Sq. Ft.
- Call John O'Brien for Details