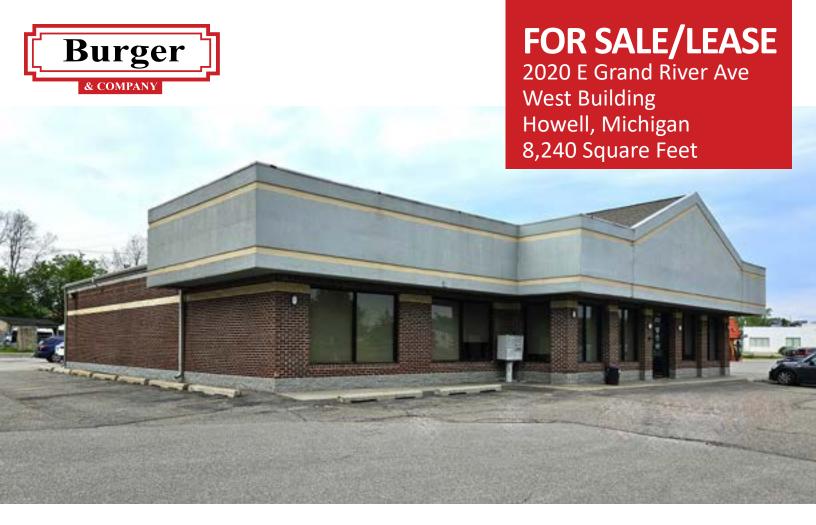

## FOR SALE/LEASE

2020 E Grand River Ave West Building Howell, MI

### **BUILDING SPECIFICATIONS**

| Zoning   | C-Commercial | <b>Total Building Square Feet</b> | 8,240 SF |
|----------|--------------|-----------------------------------|----------|
| Lot Size | 0.5 Acres    | Office Square Feet                | 8,240 SF |
|          |              |                                   |          |

#### Description

- Excellent Visibility Along Busy Grand River with Monument Signage and Abundant Parking
- Many Possible "uses" with C-Commercial Zoning
- Property Can be Purchased Separately or Together with the Neighboring Building Immediately to the East For a Total of 14,540 Sq. Ft.
- Call John O'Brien for Details