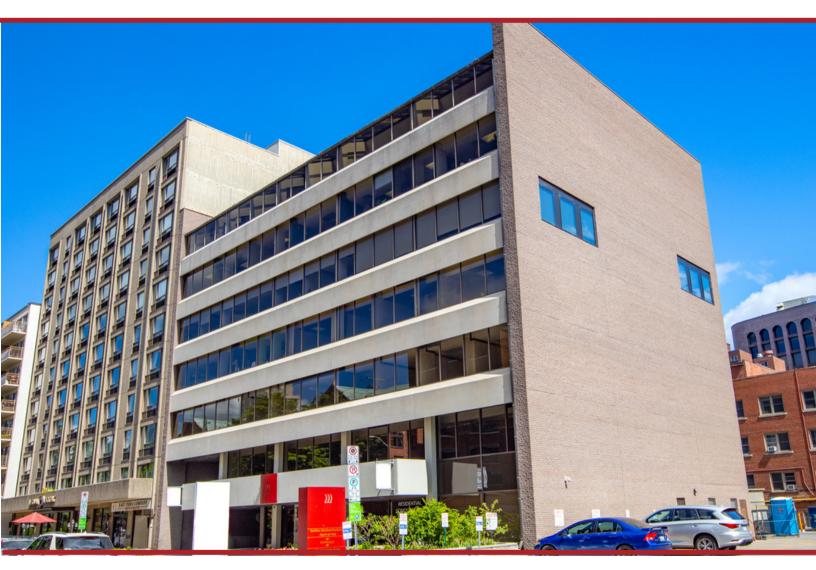

# 5,012 SQ. FT. OFFICE SPACE FOR LEASE **200-222 Somerset St. West** OTTAWA, ON

Located in the fringe core, between Metcalfe and Elgin, this property offers fantastic walkability to Parliament Hill, City Hall the Courthouse as well as Elgin Street restaurants and shops. This shell unit offers the tenant an array of endless possibilities to customize the space to meet the style and needs to be desired and required. To schedule a showing, please contact us today.