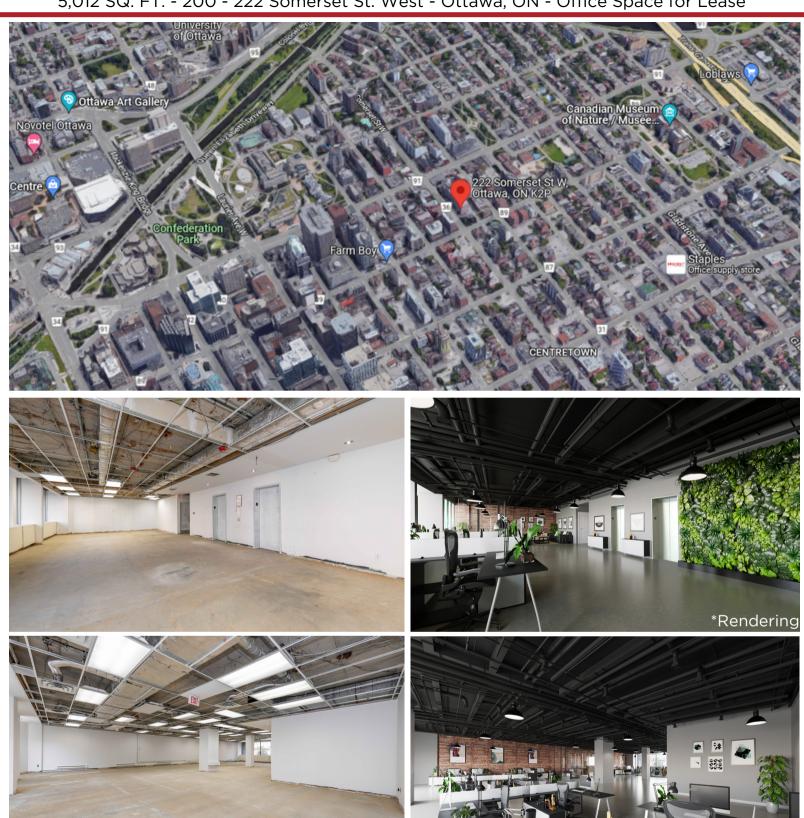

# 5,012 SQ. FT. OFFICE SPACE FOR LEASE **200-222 Somerset St. West** OTTAWA, ON

Located in the fringe core, between Metcalfe and Elgin, this property offers fantastic walkability to Parliament Hill, City Hall the Courthouse as well as Elgin Street restaurants and shops. This shell unit offers the tenant an array of endless possibilities to customize the space to meet the style and needs to be desired and required. To schedule a showing, please contact us today.

### THE PROPERTIES GROUP MANAGEMENT LTD.

236 Metcalfe Street, Ottawa, ON K2P 1R3

\*Rendering

(613) 369-5486 / leasing@prpgrp.com / www.thepropertiesgroup.ca