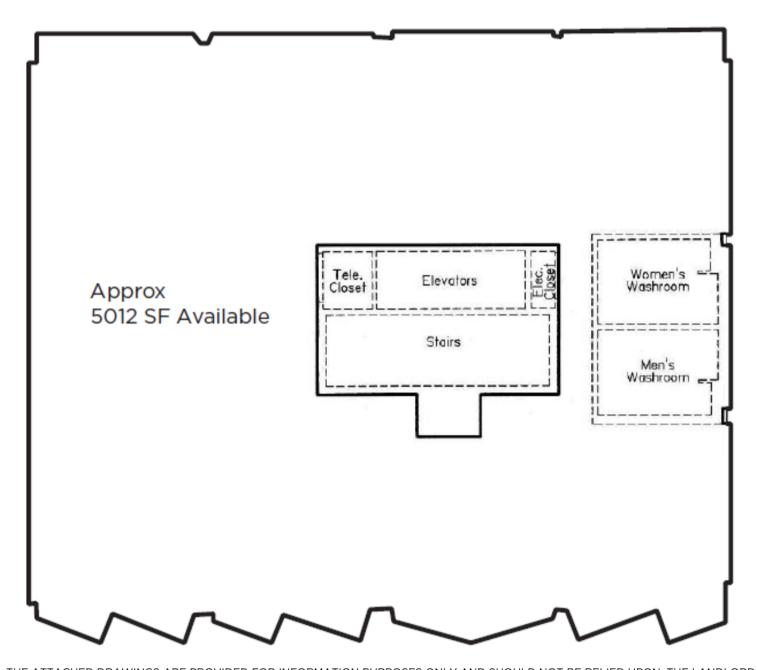

## 5,012 SQ. FT. OFFICE SPACE FOR LEASE **200-222 Somerset St. West** OTTAWA, ON

THE ATTACHED DRAWINGS ARE PROVIDED FOR INFORMATION PURPOSES ONLY AND SHOULD NOT BE RELIED UPON. THE LANDLORD SHALL NOT BE HELD RESPONSIBLE FOR THE PURPOSE OF THE TENANT'S WORK AND SPACE PLANNING.