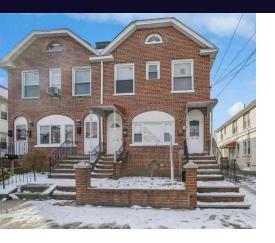

### 39-10 201st Street, Bayside, NY 11361

| Offering Summary |             |  |
|------------------|-------------|--|
| Sale Price:      | \$1,660,000 |  |
| Taxes:           | \$17,713    |  |
| Building Size:   | 2,640 SF    |  |
| Lot Size:        | 0.083 Acres |  |
| Number of Units: | 5           |  |
| Zoning:          | R3-2        |  |

#### **Property Overview**

A great 5-unit investment opportunity (or live-in) on a dead-end street in Bayside, Queens. Renovations throughout with wood floors and gas heat and cooking. Detached 2 Car Garage. This property is a short distance from the LIRR Auburndale station and close to all!

#### **Property Highlights**

- · 2,640 SF multifamily property
- · Five well-appointed units
- · Built in 1931 with classic charm
- · Zoned R3-2 for investment flexibility
- · Prime location in Bayside, NY
- · Excellent potential for strong rental income
- · Low-rise/garden building with enduring appeal