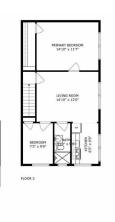

### 39-10 201st Street, Bayside, NY 11361

| Offering Summary |             |  |
|------------------|-------------|--|
| Sale Price:      | \$1,660,000 |  |
| Taxes:           | \$17,713    |  |
| Building Size:   | 2,640 SF    |  |
| Lot Size:        | 0.083 Acres |  |
| Number of Units: | 5           |  |
| Zoning:          | R3-2        |  |

#### **Property Overview**

A great 5-unit investment opportunity (or live-in) on a dead-end street in Bayside, Queens. Renovations throughout with wood floors and gas heat and cooking. Detached 2 Car Garage. This property is a short distance from the LIRR Auburndale station and close to all!

#### **Property Highlights**

- · 2,640 SF multifamily property
- · Five well-appointed units
- · Built in 1931 with classic charm
- · Zoned R3-2 for investment flexibility
- · Prime location in Bayside, NY
- · Excellent potential for strong rental income
- · Low-rise/garden building with enduring appeal