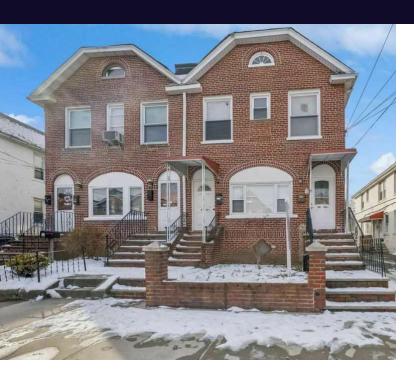

#### **Property Overview**

A great 5-unit investment opportunity (or live-in) on a dead-end street in Bayside, Queens. Renovations throughout with wood floors and gas heat and cooking. Detached 2 Car Garage. This property is a short distance from the LIRR Auburndale station and close to all!

#### **Property Highlights**

- · 2,640 SF multifamily property
- · Five well-appointed units
- · Built in 1931 with classic charm
- · Zoned R3-2 for investment flexibility
- · Prime location in Bayside, NY
- · Excellent potential for strong rental income
- · Low-rise/garden building with enduring appeal