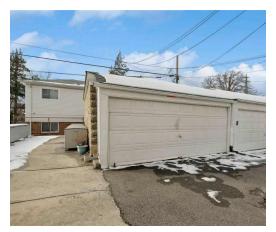

#### **Property Overview**

A great 5-unit investment opportunity (or live-in) on a dead-end street in Bayside, Queens. Renovations throughout with wood floors and gas heat and cooking. Detached 2 Car Garage. This property is a short distance from the LIRR Auburndale station and close to all!

#### **Property Highlights**

- · 2,640 SF multifamily property
- · Five well-appointed units
- · Built in 1931 with classic charm
- · Zoned R3-2 for investment flexibility
- · Prime location in Bayside, NY
- · Excellent potential for strong rental income
- · Low-rise/garden building with enduring appeal