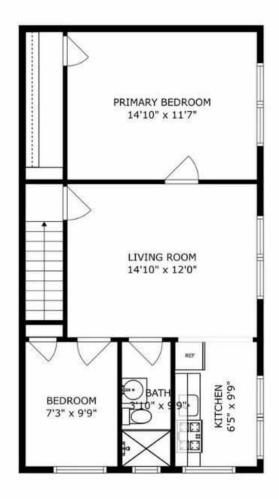

### 39-10 201st Street, Bayside, NY 11361

| Offering Summary |             |  |
|------------------|-------------|--|
| Sale Price:      | \$1,660,000 |  |
| Taxes:           | \$17,713    |  |
| Building Size:   | 2,640 SF    |  |
| Lot Size:        | 0.083 Acres |  |
| Number of Units: | 5           |  |
| Zoning:          | R3-2        |  |

#### **Property Overview**

A great 5-unit investment opportunity (or live-in) on a dead-end street in Bayside, Queens. Renovations throughout with wood floors and gas heat and cooking. Detached 2 Car Garage. This property is a short distance from the LIRR Auburndale station and close to all!

#### **Property Highlights**

- · 2,640 SF multifamily property
- · Five well-appointed units
- · Built in 1931 with classic charm
- · Zoned R3-2 for investment flexibility
- · Prime location in Bayside, NY
- · Excellent potential for strong rental income
- · Low-rise/garden building with enduring appeal