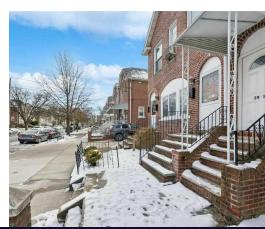

### 39-10 201st Street, Bayside, NY 11361

| Offering Summary |             |  |
|------------------|-------------|--|
| Sale Price:      | \$1,660,000 |  |
| Taxes:           | \$17,713    |  |
| Building Size:   | 2,640 SF    |  |
| Lot Size:        | 0.083 Acres |  |
| Number of Units: | 5           |  |
| Zoning:          | R3-2        |  |

#### **Property Overview**

A great 5-unit investment opportunity (or live-in) on a dead-end street in Bayside, Queens. Renovations throughout with wood floors and gas heat and cooking. Detached 2 Car Garage. This property is a short distance from the LIRR Auburndale station and close to all!

#### **Property Highlights**

- · 2,640 SF multifamily property
- · Five well-appointed units
- · Built in 1931 with classic charm
- · Zoned R3-2 for investment flexibility
- · Prime location in Bayside, NY
- · Excellent potential for strong rental income
- · Low-rise/garden building with enduring appeal