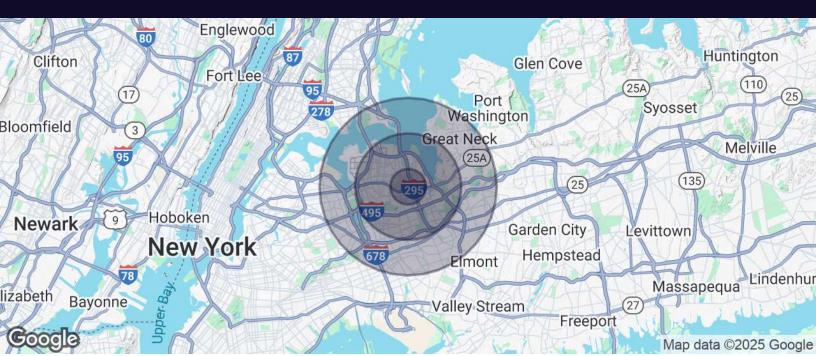

### **Demographics**

### 39-10 201st Street, Bayside, NY 11361

| Population           | 1 Mile | 3 Miles | 5 Miles   |
|----------------------|--------|---------|-----------|
| Total Population     | 55,400 | 416,098 | 1,259,499 |
| Average Age          | 44     | 44      | 42        |
| Average Age (Male)   | 43     | 43      | 41        |
| Average Age (Female) | 45     | 46      | 43        |

| Households & Income | 1 Mile      | 3 Miles   | 5 Miles   |
|---------------------|-------------|-----------|-----------|
| Total Households    | 19,911      | 151,271   | 433,932   |
| # of Persons per HH | 2.8         | 2.8       | 2.9       |
| Average HH Income   | \$120,847   | \$106,195 | \$110,504 |
| Average House Value | \$1,053,101 | \$924,066 | \$837,919 |