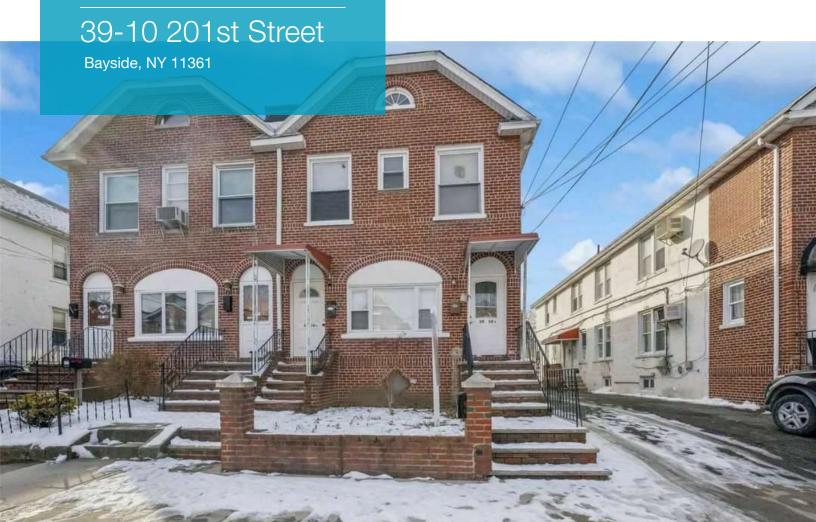

### 39-10 201st Street, Bayside, NY 11361

| Offering Summary |             |  |
|------------------|-------------|--|
| Sale Price:      | \$1,660,000 |  |
| Taxes:           | \$17,713    |  |
| Building Size:   | 2,640 SF    |  |
| Lot Size:        | 0.083 Acres |  |
| Number of Units: | 5           |  |
| Zoning:          | R3-2        |  |

#### **Property Overview**

A great 5-unit investment opportunity (or live-in) on a dead-end street in Bayside, Queens. Renovations throughout with wood floors and gas heat and cooking. Detached 2 Car Garage. This property is a short distance from the LIRR Auburndale station and close to all!

#### **Property Highlights**

- · 2,640 SF multifamily property
- · Five well-appointed units
- · Built in 1931 with classic charm
- · Zoned R3-2 for investment flexibility
- · Prime location in Bayside, NY
- · Excellent potential for strong rental income
- · Low-rise/garden building with enduring appeal