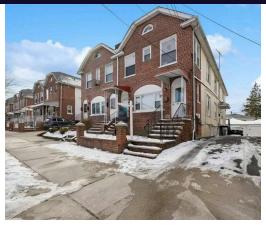

### 39-10 201st Street, Bayside, NY 11361

| Offering Summary |             |  |
|------------------|-------------|--|
| Sale Price:      | \$1,660,000 |  |
| Taxes:           | \$17,713    |  |
| Building Size:   | 2,640 SF    |  |
| Lot Size:        | 0.083 Acres |  |
| Number of Units: | 5           |  |
| Zoning:          | R3-2        |  |

#### **Property Overview**

A great 5-unit investment opportunity (or live-in) on a dead-end street in Bayside, Queens. Renovations throughout with wood floors and gas heat and cooking. Detached 2 Car Garage. This property is a short distance from the LIRR Auburndale station and close to all!

#### **Property Highlights**

- · 2,640 SF multifamily property
- · Five well-appointed units
- · Built in 1931 with classic charm
- · Zoned R3-2 for investment flexibility
- · Prime location in Bayside, NY
- · Excellent potential for strong rental income
- · Low-rise/garden building with enduring appeal