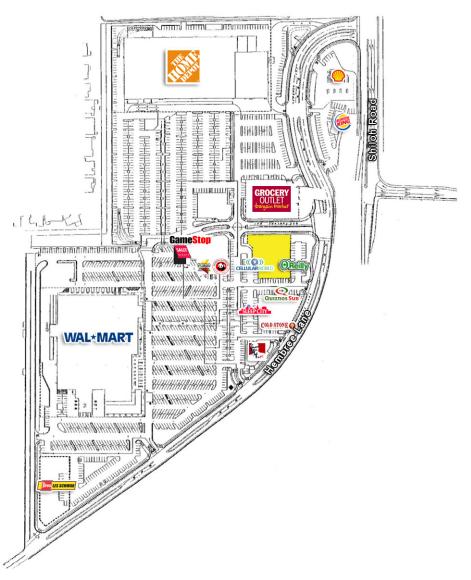

#### RETAIL PAD BUILDING FOR SALE

This pad building is 17,955+/- sq. ft. and is a fully leased freestanding retail building, which is one of four retail buildings for shop tenants in the Shiloh Center. The anchor tenants include Walmart, Grocery Outlet, and Home Depot. It is just off highway 101 with 94,500 cars per day and an estimated car count on Hembree Lane of 25,000 cars.

# PROPERTY DESCRIPTION & PARCEL MAP

6500 HEMBREE LANE WINDSOR, CA

RETAIL PAD BUILDING FOR SALE

TOTAL BUILDING SIZE 17,955+/- SF

LOT SIZE 2.09+/- Acres

**APN** 163-280-017

YEAR BUILT 2002

**ZONING**PD - Planned Development

#### **NEARBY AMENITIES**

- Walmart
- Grocery Outlet
- Home Depot

#### TRANSPORTATION ACCESS

- Highway 101
- Shiloh Rd.
- Bus Service

| DEMOGRAPHICS        | 1 MILE    | 5 MILES   |           |
|---------------------|-----------|-----------|-----------|
| Est. Population     | 5,967     | 36,984    | 64,437    |
| Est. Avg. HH Income | \$120,952 | \$128,571 | \$105,064 |