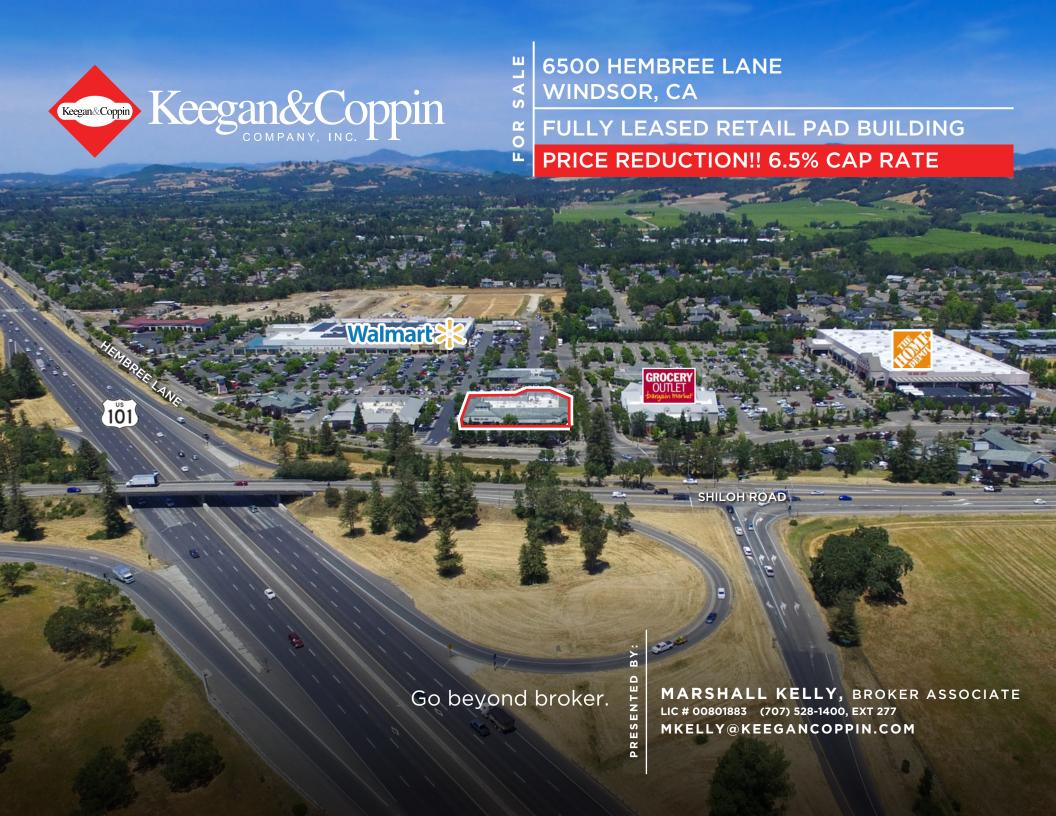

#### RETAIL PAD BUILDING FOR SALE

This pad building is 17,955+/- sq. ft. and is a fully leased freestanding retail building, which is one of four retail buildings for shop tenants in the Shiloh Center. The anchor tenants include Walmart, Grocery Outlet, and Home Depot. It is just off highway 101 with 94,500 cars per day and an estimated car count on Hembree Lane of 25,000 cars.

# PROPERTY DESCRIPTION & PARCEL MAP

6500 HEMBREE LANE WINDSOR, CA

RETAIL PAD BUILDING FOR SALE

TOTAL BUILDING SIZE 17,955+/- SF

LOT SIZE 2.09+/- Acres

**APN** 163-280-017

YEAR BUILT 2002

**ZONING**PD - Planned Development

#### **NEARBY AMENITIES**

- Walmart
- Grocery Outlet
- Home Depot

#### TRANSPORTATION ACCESS

- Highway 101
- Shiloh Rd.
- Bus Service

| DEMOGRAPHICS        | 1 MILE    | 5 MILES   |           |
|---------------------|-----------|-----------|-----------|
| Est. Population     | 5,967     | 36,984    | 64,437    |
| Est. Avg. HH Income | \$120,952 | \$128,571 | \$105,064 |