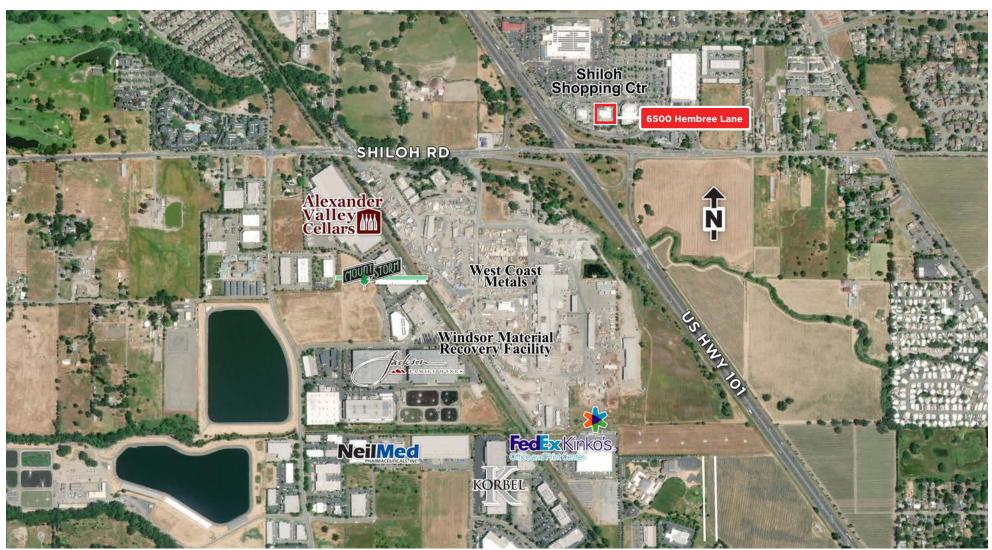

#### RETAIL PAD BUILDING FOR SALE

This pad building is 17,955+/- sq. ft. and is a fully leased freestanding retail building, which is one of four retail buildings for shop tenants in the Shiloh Center. The anchor tenants include Walmart, Grocery Outlet, and Home Depot. It is just off highway 101 with 94,500 cars per day and an estimated car count on Hembree Lane of 25,000 cars.

# AREA DESCRIPTION

6500 HEMBREE LANE WINDSOR, CA

#### **NEARBY AMENITIES**

- Walmart
- Grocery Outlet
- Home Depot

#### TRANSPORTATION ACCESS

- Highway 101
- Shiloh Rd.
- Bus Service

| DEMOGRAPHICS        | 1 MILE    | 5 MILES   |           |
|---------------------|-----------|-----------|-----------|
| Est. Population     | 5,967     | 36,984    | 64,437    |
| Est. Avg. HH Income | \$120,952 | \$128,571 | \$105,064 |