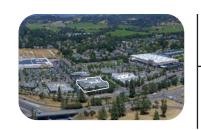

# AREA DESCRIPTION

6500 HEMBREE LANE WINDSOR, CA

#### RETAIL PAD BUILDING FOR SALE

#### **NEARBY AMENITIES**

- Walmart
- Grocery Outlet
- Home Depot

#### TRANSPORTATION ACCESS

- Highway 101
- Shiloh Rd.
- Bus Service

| DEMOGRAPHICS        | 1 MILE    | 5 MILES   |           |
|---------------------|-----------|-----------|-----------|
| Est. Population     | 5,967     | 36,984    | 64,437    |
| Est. Avg. HH Income | \$120,952 | \$128,571 | \$105,064 |