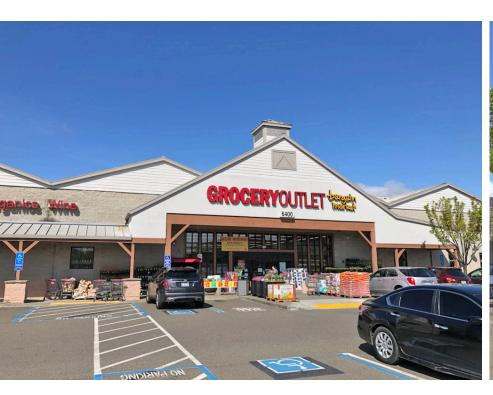

# PROPERTY PHOTOS

6500 HEMBREE LANE WINDSOR, CA

#### RETAIL PAD BUILDING FOR SALE

PRESENTED BY:

# PROPERTY PHOTOS

6500 HEMBREE LANE WINDSOR, CA

RETAIL PAD BUILDING FOR SALE

PRESENTED BY:

RETAIL PAD BUILDING FOR SALE

PRESENTED BY:

#### **NEARBY AMENITIES**

- Walmart
- Grocery Outlet
- Home Depot