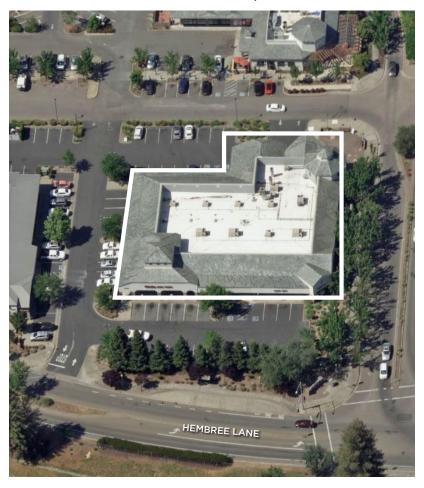

# PROPERTY DESCRIPTION & PARCEL MAP

6500 HEMBREE LANE WINDSOR, CA

RETAIL PAD BUILDING FOR SALE

TOTAL BUILDING SIZE 17,955+/- SF

LOT SIZE 2.09+/- Acres

**APN** 163-280-017

YEAR BUILT 2002

**ZONING**PD - Planned Development

STORIES

**PARKING** 5/1,000

PRESENTED BY: