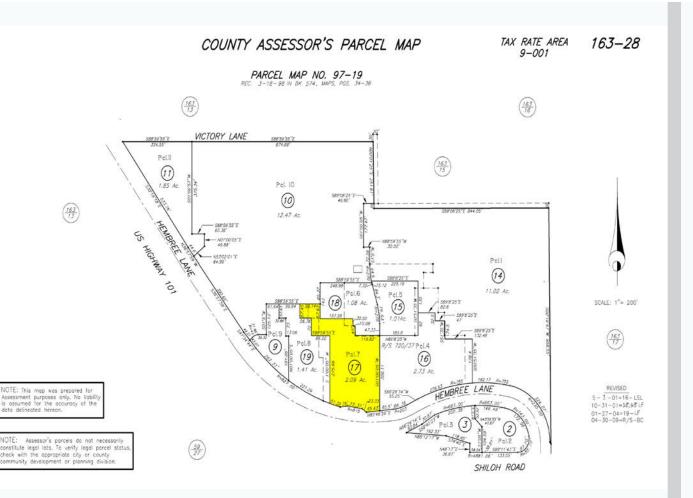

# PROPERTY DESCRIPTION & PARCEL MAP

6500 HEMBREE LANE WINDSOR, CA

RETAIL PAD BUILDING FOR SALE

TOTAL BUILDING SIZE 17,955+/- SF

LOT SIZE 2.09+/- Acres

**APN** 163-280-017

YEAR BUILT 2002

**ZONING**PD - Planned Development

STORIES

**PARKING** 5/1,000

PRESENTED BY: