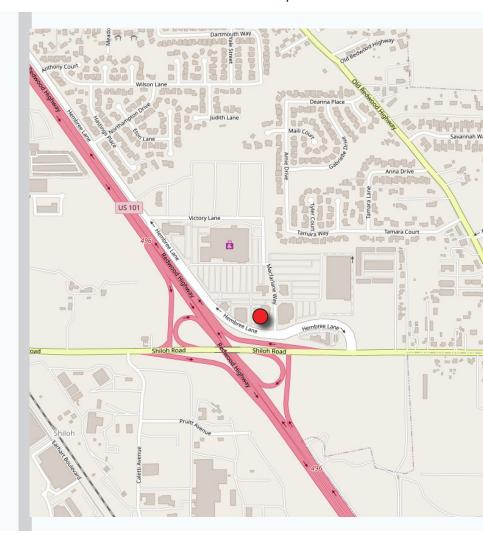

# PROPERTY DESCRIPTION & PARCEL MAP

6500 HEMBREE LANE WINDSOR, CA

RETAIL PAD BUILDING FOR SALE

TOTAL BUILDING SIZE 17,955+/- SF

LOT SIZE 2.09+/- Acres

**APN** 163-280-017

YEAR BUILT 2002

**ZONING**PD - Planned Development

# AREA DESCRIPTION

6500 HEMBREE LANE WINDSOR, CA

#### TRANSPORTATION ACCESS

- Highway 101
- Shiloh Rd.
- Bus Service

| DEMOGRAPHICS        | 1 MILE    | 5 MILES   |           |
|---------------------|-----------|-----------|-----------|
| Est. Population     | 5,967     | 36,984    | 64,437    |
| Est. Avg. HH Income | \$120,952 | \$128,571 | \$105,064 |