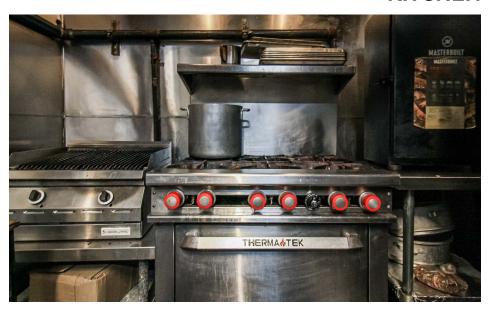

### **KITCHEN**

**JUSTIN LOSH** 

(347) 388-4649

JUSTIN@COUNTERNY.COM

OFFIC

250 MOORE ST, #302 BROOKLYN, NY 11206

Therma Tek 6 Burner Gas Range with Oven

Vented Hood with Ansul System

Garland Natural Gas Radiant Charbroiler

Krowne Wall Mounted Hand Sink (Qty 2)

L&JNY Stainless Table (Qty 2)

Two Compartment Industrial Kitchen Sink

Avantco Refrigerator

Alto-Shaam Combi-Oven

L&JNY Utility Sink

Beverage Air Refrigerator

Bohn Walk-In Cooler

Various Containers, Storage Racks and Bins

Industrial Dishwasher

Ice-O-Matic Ice Machine w/ Bin