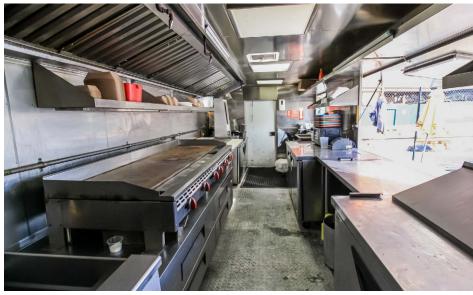

### **KITCHEN**

**JUSTIN LOSH** 

(347) 388-4649

JUSTIN@COUNTERNY.COM

OFFIC

250 MOORE ST, #302 BROOKLYN, NY 11206

Therma Tek 6 Burner Gas Range with Oven

Vented Hood with Ansul System

Garland Natural Gas Radiant Charbroiler

Krowne Wall Mounted Hand Sink (Qty 2)

L&JNY Stainless Table (Qty 2)

Two Compartment Industrial Kitchen Sink

Avantco Refrigerator

Alto-Shaam Combi-Oven

L&JNY Utility Sink

Beverage Air Refrigerator

Bohn Walk-In Cooler

Various Containers, Storage Racks and Bins

Industrial Dishwasher

Ice-O-Matic Ice Machine w/ Bin