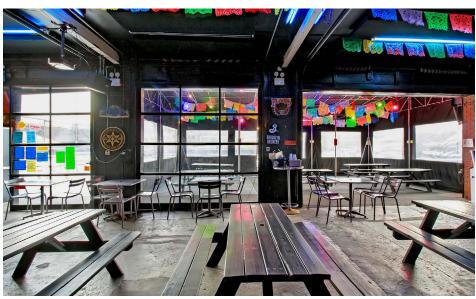

JUSTIN LOSH

(347) 388-4649 JUSTIN@COUNTERNY.COM OFFICE

250 MOORE ST, #302 BROOKLYN, NY 11206





#### **PROPERTY DETAILS**







TURN KEY BAR & RESTAURANT SALE

NEWLY RENOVATED SPACE WITH PUBLIC ASSEMBLY PERMIT FOR 199 PERSON OCCUPANCY

FULL LIQUOR LICENSE IN PLACE 4AM / 7 DAYS A WEEK

FULLY VENTED KITCHEN, WALK-IN COOLER AND WRAPAROUND BAR

FOOD TRUCK FOR OUTDOOR SERVICE INCLUDED IN SALE (PROPANE)

INDOOR/OUTDOOR SOUND SYSTEM, PROJECTORS AND FLATSCREEN TVS

KITCHEN / BAR EQUIPMENT AND FURNITURE INCLUDED IN SALE

#### **JUSTIN LOSH**

(347) 388-4649 JUSTIN@COUNTERNY.COM

#### OFFICE

250 MOORE ST, #302 BROOKLYN, NY 11206



### **BAR & PATIO**









### 740 5TH AVENUE

### GREENWOOD

### **JUSTIN LOSH**

(347) 388-4649

JUSTIN@COUNTERNY.COM

### OFFICE

250 MOORE ST, #302 BROOKLYN, NY 11206



### **KITCHEN**









**JUSTIN LOSH** 

(347) 388-4649

JUSTIN@COUNTERNY.COM

OFFIC

250 MOORE ST, #302 BROOKLYN, NY 11206



### **OUTDOOR & FOOD TRUCK**











(347) 388-4649 JUSTIN@COUNTERNY.COM



250 MOORE ST, #302 BROOKLYN, NY 11206

24TH STREET



### **FLOOR PLAN**



**5TH AVENUE** 

JUSTIN LOSH

(347) 388-4649 JUSTIN@COUNTERNY.COM OFFICE

250 MOORE ST, #302 BROOKLYN, NY 11206



### **CHILO'S EQUIPMENT LIST**

**BAR** Avantco Undercounter 2-Door Refrigerator

True Undercounter 3-Door Refrigerator

Drop in Ice Bins (2)

Two Compartment Bar Sink

Spaceman Double Countertop Frozen Drink

Machine (2)

Tee Draft Beer Tower - 6 Taps