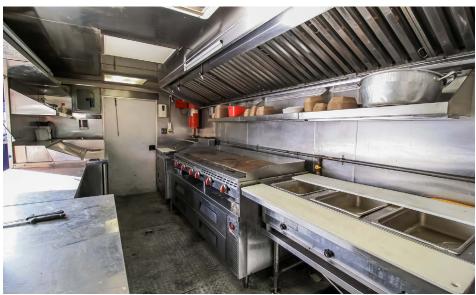

### **KITCHEN**

**JUSTIN LOSH** 

(347) 388-4649

JUSTIN@COUNTERNY.COM

OFFIC

250 MOORE ST, #302 BROOKLYN, NY 11206

Therma Tek 6 Burner Gas Range with Oven

Vented Hood with Ansul System

Garland Natural Gas Radiant Charbroiler

Krowne Wall Mounted Hand Sink (Qty 2)

L&JNY Stainless Table (Qty 2)

Two Compartment Industrial Kitchen Sink

Avantco Refrigerator

Alto-Shaam Combi-Oven

L&JNY Utility Sink

Beverage Air Refrigerator

Bohn Walk-In Cooler

Various Containers, Storage Racks and Bins

Industrial Dishwasher

Ice-O-Matic Ice Machine w/ Bin