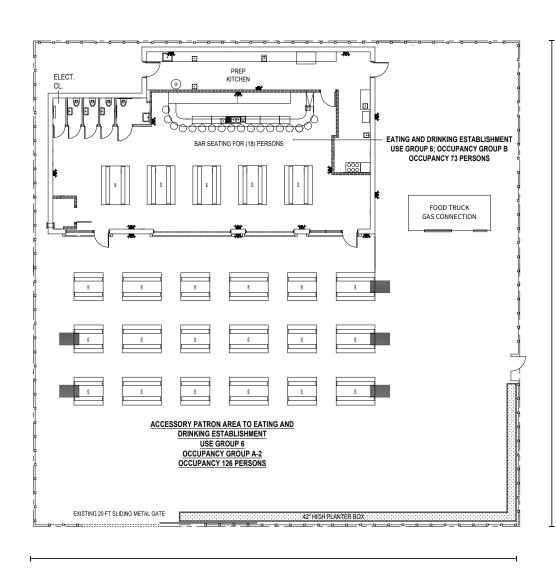

### **FLOOR PLAN**

**5TH AVENUE** 

JUSTIN LOSH

(347) 388-4649 JUSTIN@COUNTERNY.COM OFFICE

250 MOORE ST, #302 BROOKLYN, NY 11206