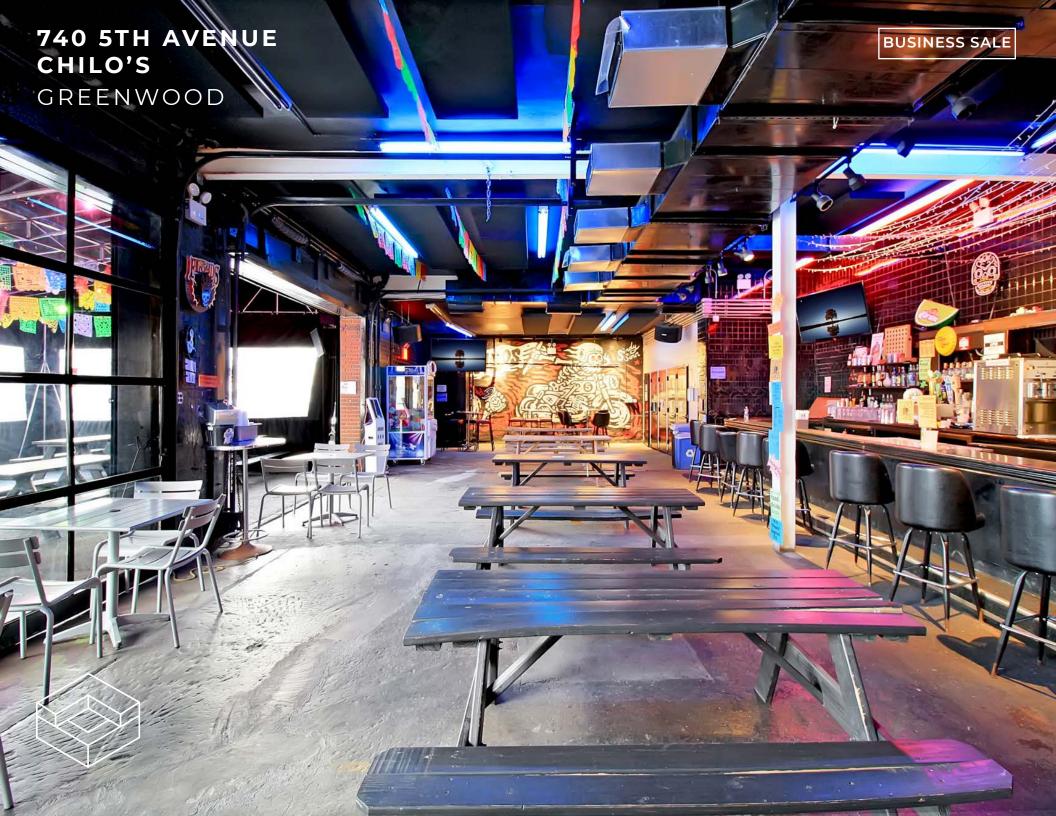

JUSTIN LOSH

(347) 388-4649 JUSTIN@COUNTERNY.COM OFFICE

250 MOORE ST, #302 BROOKLYN, NY 11206





#### **PROPERTY DETAILS**







TURN KEY BAR & RESTAURANT SALE

NEWLY RENOVATED SPACE WITH PUBLIC ASSEMBLY PERMIT FOR 199 PERSON OCCUPANCY

FULL LIQUOR LICENSE IN PLACE 4AM / 7 DAYS A WEEK

FULLY VENTED KITCHEN, WALK-IN COOLER AND WRAPAROUND BAR

FOOD TRUCK FOR OUTDOOR SERVICE INCLUDED IN SALE (PROPANE)

INDOOR/OUTDOOR SOUND SYSTEM, PROJECTORS AND FLATSCREEN TVS

KITCHEN / BAR EQUIPMENT AND FURNITURE INCLUDED IN SALE

#### **JUSTIN LOSH**

(347) 388-4649 JUSTIN@COUNTERNY.COM

#### OFFICE

250 MOORE ST, #302 BROOKLYN, NY 11206



### **BAR & PATIO**









### 740 5TH AVENUE

### GREENWOOD

### **JUSTIN LOSH**

(347) 388-4649

JUSTIN@COUNTERNY.COM

### OFFICE

250 MOORE ST, #302 BROOKLYN