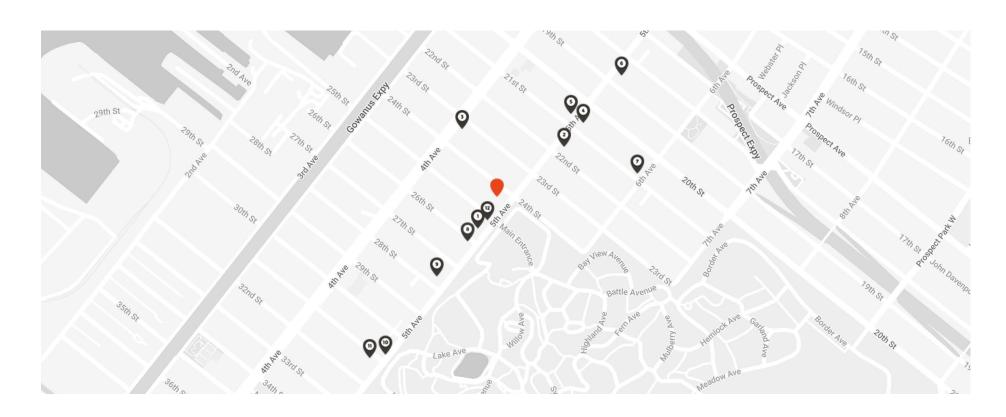

### **NEIGHBORS**

- 1 BAKED IN BROOKLYN
- 2 SEA WITCH
- 3 TIN CUP CAFE
- 4 SIREN OYSTER BAR
- 5 LUIGI'S PIZZA
- 6 SOUTH SLOPE RAMEN

- 7 BATTLE HILL TAVERN
- 8 BLUE MEZCAL CANTINA
- 9 ART TO FRAMES
- 10 THE ASTARITA
- 11 EXCALIBUR BRONZE ART FOUNDRY
- 12 GREEN-WOOD CEMETERY