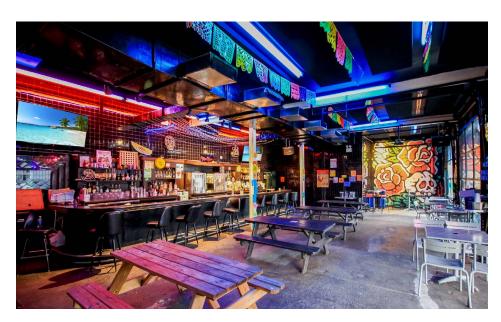

JUSTIN LOSH

(347) 388-4649 JUSTIN@COUNTERNY.COM OFFICE

250 MOORE ST, #302 BROOKLYN, NY 11206





#### **PROPERTY DETAILS**







TURN KEY BAR & RESTAURANT SALE

NEWLY RENOVATED SPACE WITH PUBLIC ASSEMBLY PERMIT FOR 199 PERSON OCCUPANCY

FULL LIQUOR LICENSE IN PLACE 4AM / 7 DAYS A WEEK

FULLY VENTED KITCHEN, WALK-IN COOLER AND WRAPAROUND BAR

FOOD TRUCK FOR OUTDOOR SERVICE INCLUDED IN SALE (PROPANE)

INDOOR/OUTDOOR SOUND SYSTEM, PROJECTORS AND FLATSCREEN TVS

KITCHEN / BAR EQUIPMENT AND FURNITURE INCLUDED IN SALE

#### **JUSTIN LOSH**

(347) 388-4649 JUSTIN@COUNTERNY.COM

#### OFFICE

250 MOORE ST, #302 BROOKLYN, NY 11206



### **BAR & PATIO**









### 740 5TH AVENUE

### GREENWOOD

### **JUSTIN LOSH**

(347) 388-4649

JUSTIN@COUNTERNY.COM

### OFFICE

250 MOORE ST, #302 BROOKLYN, NY 11206



### **KITCHEN**









**JUSTIN LOSH** 

(347) 388-4649

JUSTIN@COUNTERNY.COM

OFFIC

250 MOORE ST, #302 BROOKLYN, NY 11206



### **OUTDOOR & FOOD TRUCK**











(347) 388-4649 JUSTIN@COUNTERNY.COM



250 MOORE ST, #302 BROOKLYN, NY 11206

24TH STREET



### **FLOOR PLAN**



**5TH AVENUE** 

JUSTIN LOSH

(347) 388-4649 JUSTIN@COUNTERNY.COM OFFICE

250 MOORE ST, #302 BROOKLYN, NY 11206



### **CHILO'S EQUIPMENT LIST**

**BAR** Avantco Undercounter 2-Door Refrigerator

True Undercounter 3-Door Refrigerator

Drop in Ice Bins (2)

Two Compartment Bar Sink

Spaceman Double Countertop Frozen Drink

Machine (2)

Tee Draft Beer Tower -