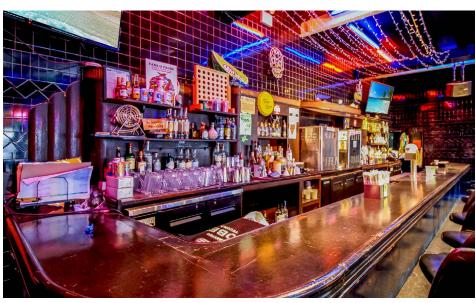

### **CHILO'S EQUIPMENT LIST**

**BAR** Avantco Undercounter 2-Door Refrigerator

True Undercounter 3-Door Refrigerator

Drop in Ice Bins (2)

Two Compartment Bar Sink

Spaceman Double Countertop Frozen Drink

Machine (2)

Tee Draft Beer Tower - 6 Taps

Gardall Depository Safe (2)

Various Chairs and Tables

Various Picnic Benches

Toast POS

LG TV (2)

Yamaha Mixing Console

Bose Speaker System