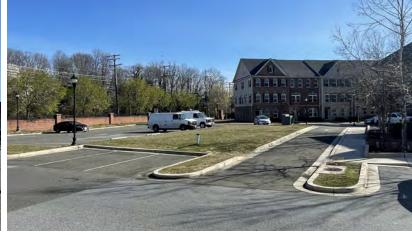

## Available Spaces

| Spaces    | Lease Rate | Lease Type   | Size (SF) | Buildout      |
|-----------|------------|--------------|-----------|---------------|
| Suite 103 | Negotiable | NNN          | 1,767     | Dental office |
| Pad Site  | Negotiable | Ground Lease | 21,780    | -             |