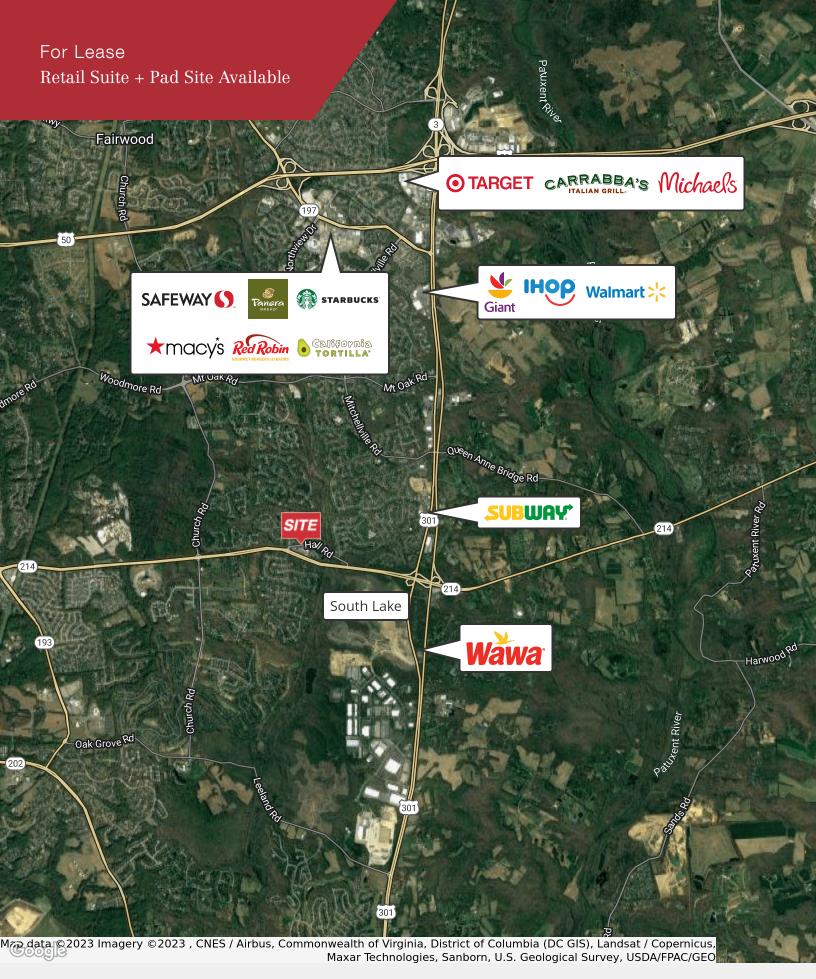

## Hall Station Village Center

15231 & 15261 Hall Rd Bowie, Maryland 20716

## **Property Highlights**

- Inline retail + pad site available
- Excellent visibility on Central Avenue (Route 214), with access at signalized intersection
- · Ample surface parking
- Adjacent to Prince George's Community Federal Credit Union headquarters, South Bowie Branch Library and townhomes
- Easy access to the Capital Beltway (I-495/I-95) and Route 301
- Average daily traffic on Central Ave is 21,981 vehicles (MD SHA 2022)