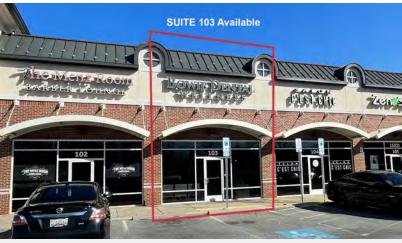

## Available Spaces

| Spaces    | Lease Rate | Lease Type   | Size (SF) | Buildout      |
|-----------|------------|--------------|-----------|---------------|
| Suite 103 | Negotiable | NNN          | 1,767     | Dental office |
| Pad Site  | Negotiable | Ground Lease | 21,780    | -             |