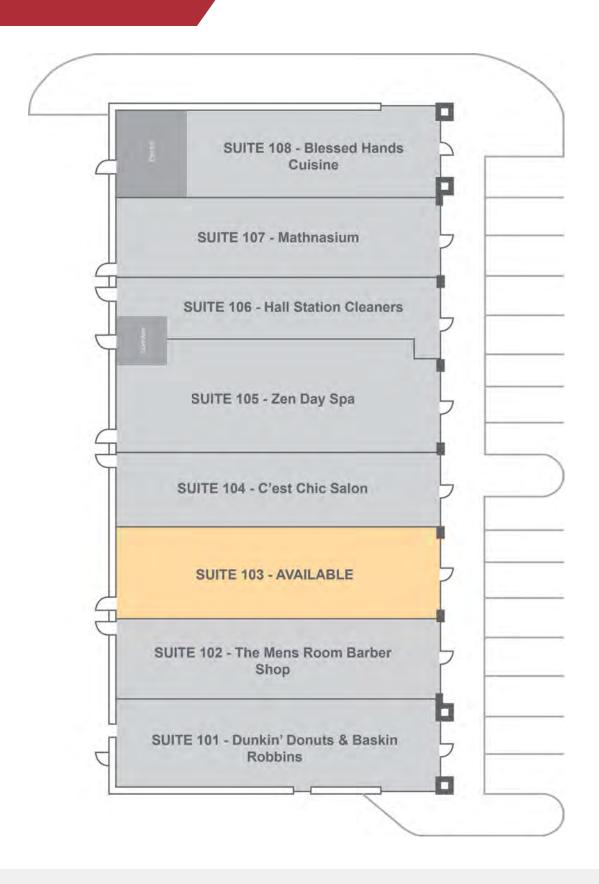

## Available Spaces

| Spaces    | Lease Rate | Lease Type   | Size (SF) | Buildout      |
|-----------|------------|--------------|-----------|---------------|
| Suite 103 | Negotiable | NNN          | 1,767     | Dental office |
| Pad Site  | Negotiable | Ground Lease | 21,780    | -             |