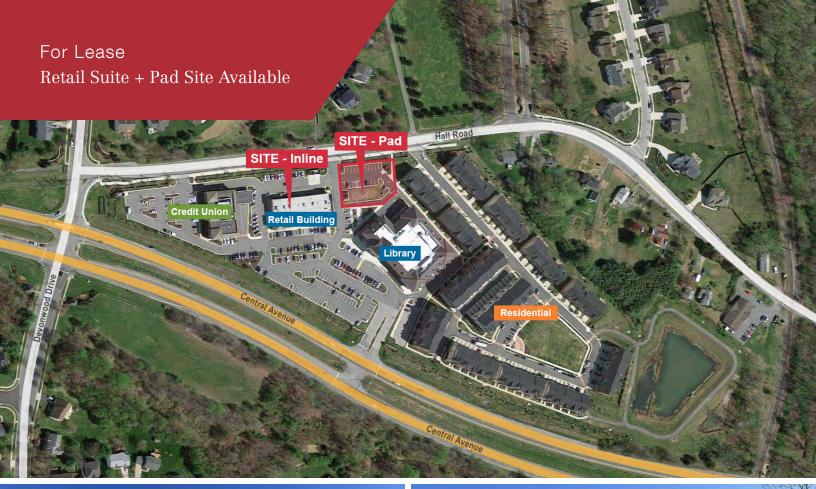

## **Property Highlights**

- Inline retail + pad site available
- Excellent visibility on Central Avenue (Route 214), with access at signalized intersection
- · Ample surface parking
- Adjacent to Prince George's Community Federal Credit Union headquarters, South Bowie Branch Library and townhomes
- Easy access to the Capital Beltway (I-495/I-95) and Route 301
- Average daily traffic on Central Ave is 21,981 vehicles (MD SHA 2022)

## Available Spaces

| Spaces    | Lease Rate | Lease Type   | Size (SF) | Buildout      |
|-----------|------------|--------------|-----------|---------------|
| Suite 103 | Negotiable | NNN          | 1,767     | Dental office |
| Pad Site  | Negotiable | Ground Lease | 21,780    | -             |