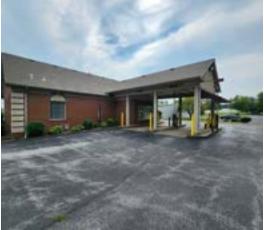

#### PROPERTY DESCRIPTION

Previous financial institution use, located on Campbell Lane in the heart of Bowling Green's retail corridor. 2,964 SF + basement and 2 covered drive-thru lanes plus 3rd atm lane covered with awning. .68 acres with a curb cut to Campbell Lane and zoned highway business. Adjacent to Aldi's and PPG Paints. No restrictions are in place with the sale.

#### **PROPERTY HIGHLIGHTS**

- - Prime location with high visibility and pylon sign
- - Ample parking for customers and employees
- - Zoned Highway Business
- - Existing Drive-Thrus in place
- Over 24,000 vehicle a day traffic count