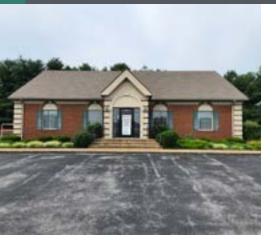

#### PROPERTY DESCRIPTION

Previous financial institution use, located on Campbell Lane in the heart of Bowling Green's retail corridor. 2,964 SF + basement and 2 covered drive-thru lanes plus 3rd atm lane covered with awning. .68 acres with a curb cut to Campbell Lane and zoned highway business. Adjacent to Aldi's and PPG Paints. No restrictions are in place with the sale.

#### **PROPERTY HIGHLIGHTS**

- - Prime location with high visibility and pylon sign
- - Ample parking for customers and employees
- - Zoned Highway Business
- - Existing Drive-Thrus in place
- Over 24,000 vehicle a day traffic count