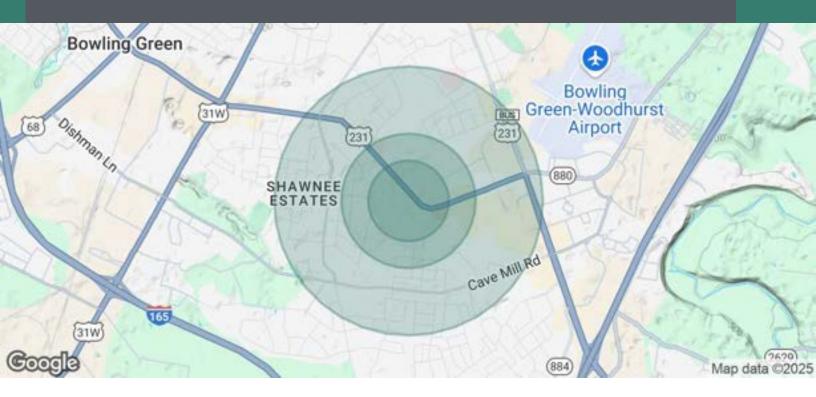

| DEMOGRAPHICS      | 0.3 MILES | 0.5 MILES | 1 MILE   |
|-------------------|-----------|-----------|----------|
| Total Households  | 191       | 569       | 3,346    |
| Total Population  | 439       | 1,274     | 7,269    |
| Average HH Income | \$77,993  | \$76,143  | \$72,935 |

# 1475 CAMPBELL LN

Bowling Green, KY 42104

| POPULATION           | 0.3 MILES | 0.5 MILES | 1 MILE    |
|----------------------|-----------|-----------|-----------|
| Total Population     | 439       | 1,274     | 7,269     |
| Average Age          | 46        | 45        | 42        |
| Average Age (Male)   | 43        | 43        | 40        |
| Average Age (Female) | 48        | 47        | 44        |
| HOUSEHOLDS & INCOME  | 0.3 MILES | 0.5 MILES | 1 MILE    |
| Total Households     | 191       | 569       | 3,346     |
| # of Persons per HH  | 2.3       | 2.2       | 2.2       |
| Average HH Income    | \$77,993  | \$76,143  | \$72,935  |
| Average House Value  | \$425,906 | \$415,948 | \$347,239 |