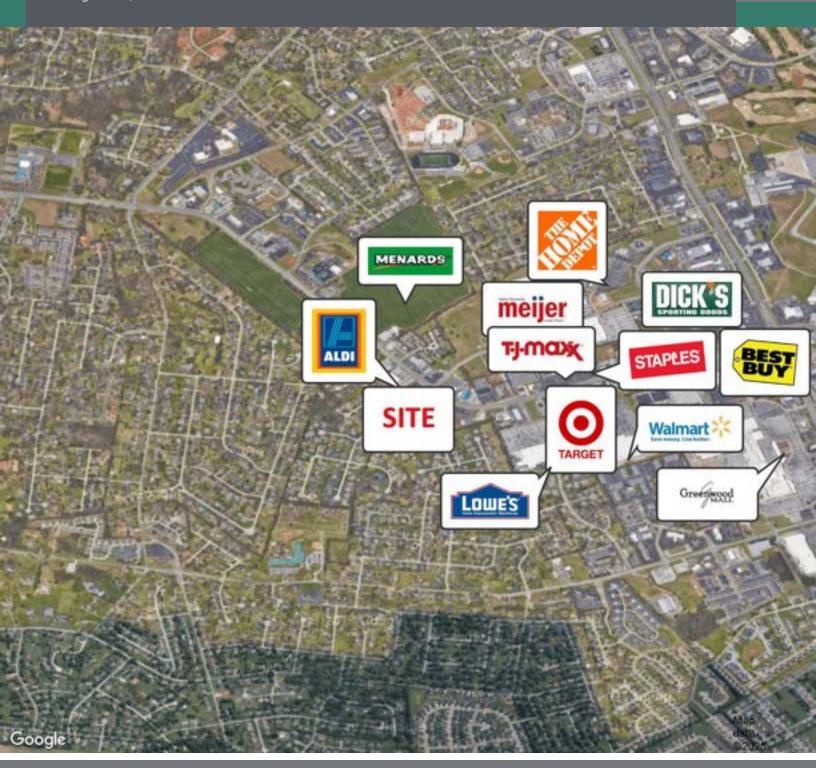

#### PROPERTY DESCRIPTION

Previous financial institution use, located on Campbell Lane in the heart of Bowling Green's retail corridor. 2,964 SF + basement and 2 covered drive-thru lanes plus 3rd atm lane covered with awning. .68 acres with a curb cut to Campbell Lane and zoned highway business. Adjacent to Aldi's and PPG Paints. No restrictions are in place with the sale.

#### **PROPERTY HIGHLIGHTS**

- - Prime location with high visibility and pylon sign
- - Ample parking for customers and employees
- - Zoned Highway Business
- - Existing Drive-Thrus in place
- Over 24,000 vehicle a day traffic count