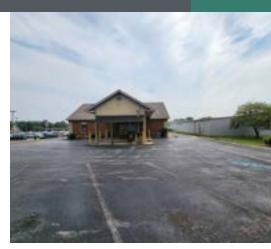

#### PROPERTY DESCRIPTION

Previous financial institution use, located on Campbell Lane in the heart of Bowling Green's retail corridor. 2,964 SF + basement and 2 covered drive-thru lanes plus 3rd atm lane covered with awning. .68 acres with a curb cut to Campbell Lane and zoned highway business. Adjacent to Aldi's and PPG Paints. No restrictions are in place with the sale.

#### **PROPERTY HIGHLIGHTS**

- - Prime location with high visibility and pylon sign
- - Ample parking for customers and employees
- - Zoned Highway Business
- - Existing Drive-Thrus in place
- Over 24,000 vehicle a day traffic count