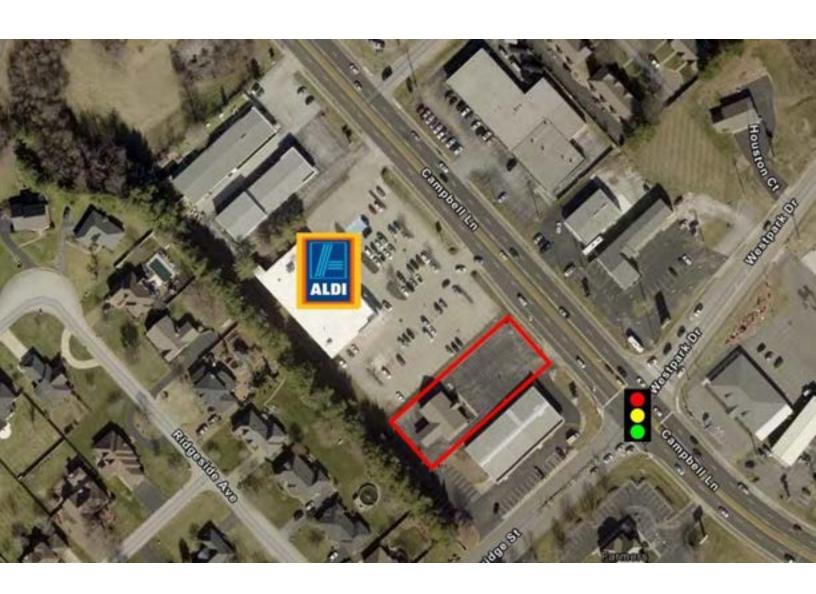

#### PROPERTY DESCRIPTION

Previous financial institution use, located on Campbell Lane in the heart of Bowling Green's retail corridor. 2,964 SF + basement and 2 covered drive-thru lanes plus 3rd atm lane covered with awning. .68 acres with a curb cut to Campbell Lane and zoned highway business. Adjacent to Aldi's and PPG Paints. No restrictions are in place with the sale.

#### **PROPERTY HIGHLIGHTS**

- - Prime location with high visibility and pylon sign
- - Ample parking for customers and employees
- - Zoned Highway Business
- - Existing Drive-Thrus in place
- Over 24,000 vehicle a day traffic count