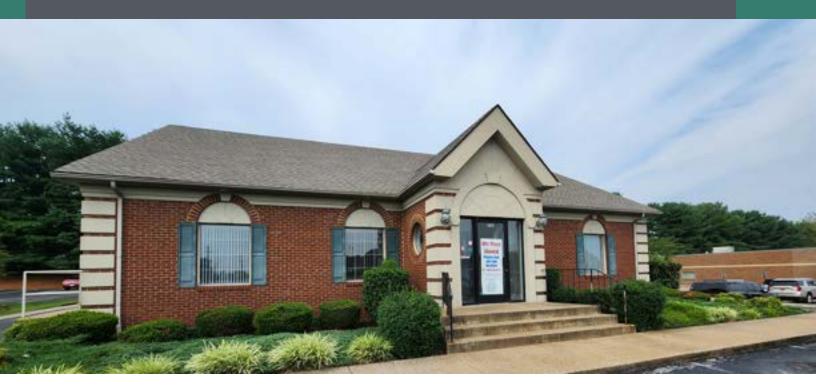

#### PROPERTY DESCRIPTION

Previous financial institution use, located on Campbell Lane in the heart of Bowling Green's retail corridor. 2,964 SF + basement and 2 covered drive-thru lanes plus 3rd atm lane covered with awning. .68 acres with a curb cut to Campbell Lane and zoned highway business. Adjacent to Aldi's and PPG Paints. No restrictions are in place with the sale.

#### **PROPERTY HIGHLIGHTS**

- - Prime location with high visibility and pylon sign
- - Ample parking for customers and employees
- - Zoned Highway Business
- - Existing Drive-Thrus in place
- Over 24,000 vehicle a day traffic count