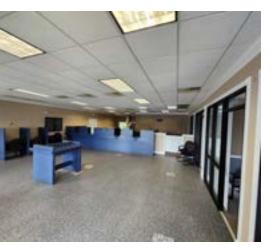

#### PROPERTY DESCRIPTION

Previous financial institution use, located on Campbell Lane in the heart of Bowling Green's retail corridor. 2,964 SF + basement and 2 covered drive-thru lanes plus 3rd atm lane covered with awning. .68 acres with a curb cut to Campbell Lane and zoned highway business. Adjacent to Aldi's and PPG Paints. No restrictions are in place with the sale.