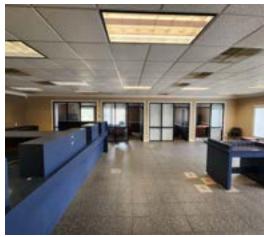

#### PROPERTY DESCRIPTION

Previous financial institution use, located on Campbell Lane in the heart of Bowling Green's retail corridor. 2,964 SF + basement and 2 covered drive-thru lanes plus 3rd atm lane covered with awning. .68 acres with a curb cut to Campbell Lane and zoned highway business. Adjacent to Aldi's and PPG Paints. No restrictions are in place with the sale.