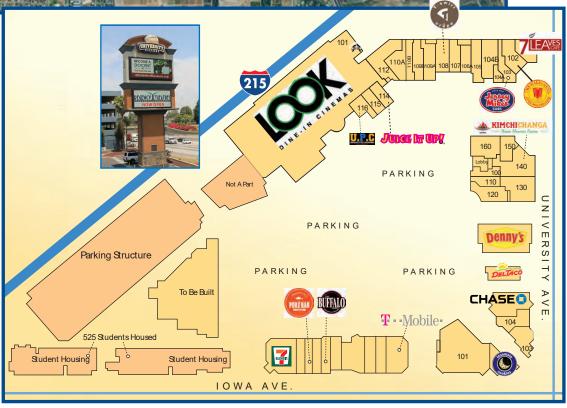

A Beautification Award Recipient

LOCATED ON THE NORTHEAST CORNER OF UNIVERSITY AVENUE AND IOWA AVENUE IN THE CITY OF RIVERSIDE, CALIFORNIA

## For Lease • Prime Retail Space Available

- Conveniently located off of the 215 Freeway with excellent exposure from the main traffic corridor of University Avenue.
- Digital pylon sign situated off of Interstate 215 with exposure to more than 243,000 cars daily.
- The population of UCR spends close to \$65.2 million in products and services per year.
- Located across from the University of California Riverside campus. UCR is the 2nd largest employer in the County of Riverside with over 6,469 employees and has a student staff population of 21,000.
- Adjacent to a multi-story University Housing structure that is under construction and will house approximately 525 students.
- \*Estimates are based on 2024 demographics for population and average income per household. Traffic count is based upon ESRI forecasts. The information contained herein is not guaranteed and should be independently verified.

#### LOCATED ON THE NORTHEAST CORNER OF UNIVERSITY AVENUE AND IOWA AVENUE IN THE CITY OF RIVERSIDE, CALIFORNIA

For additional information, please contact: