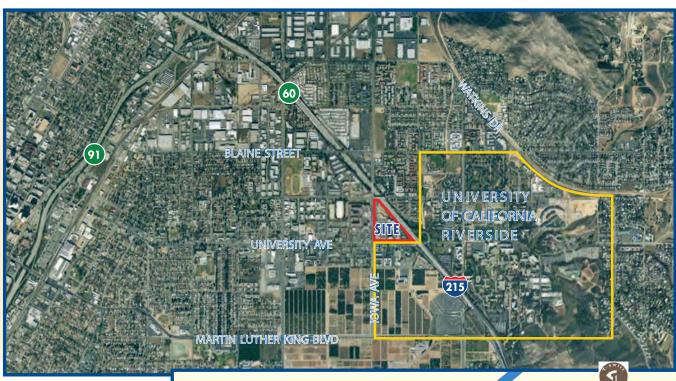

A Beautification Award Recipient

LOCATED ON THE NORTHEAST CORNER OF UNIVERSITY AVENUE AND IOWA AVENUE IN THE CITY OF RIVERSIDE, CALIFORNIA

#### LOCATED ON THE NORTHEAST CORNER OF UNIVERSITY AVENUE AND IOWA AVENUE IN THE CITY OF RIVERSIDE, CALIFORNIA

For additional information, please contact: