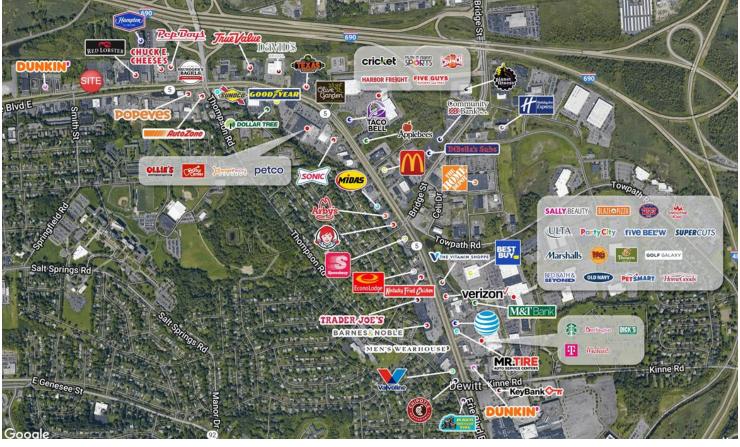

OWNED & MANAGED BY:

| Demographic                                          | 1 Mile   | 3 Miles  | 5 Miles  |  |
|------------------------------------------------------|----------|----------|----------|--|
| Population                                           | 11,631   | 95,742   | 193,059  |  |
| Households                                           | 4,699    | 38,383   | 78,603   |  |
| Average Income                                       | \$76,448 | \$68,966 | \$66,753 |  |
| Daytime Employees                                    | 5,335    | 61,885   | 138,000  |  |
| Source: Sites USA; Applied Geographic Solutions 2021 |          |          |          |  |

| Traffic Counts       |             |
|----------------------|-------------|
| Erie Boulevard East  | 17,201 AADT |
| Thompson Road        | 21,904 AADT |
| Source: NYS DOT 2019 |             |

For more information, please contact: