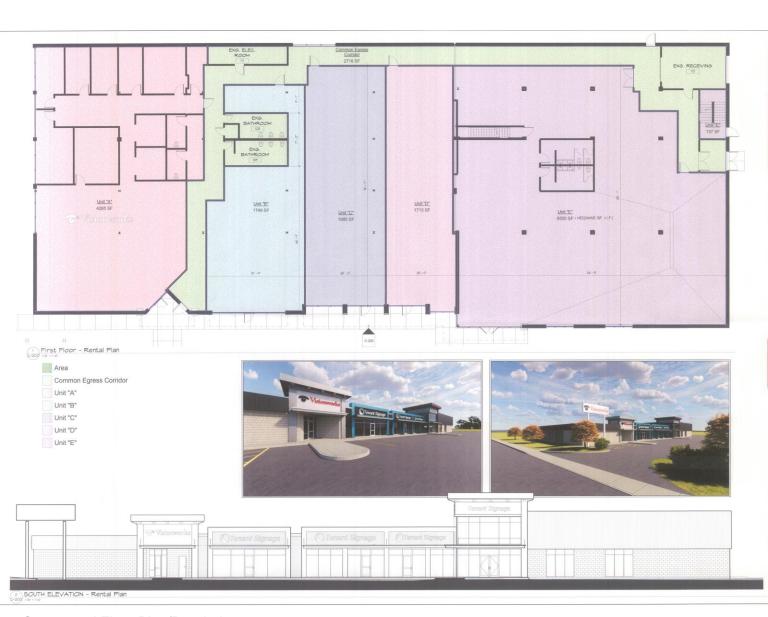

#### Up to 22,000± SF Office/Retail Space Available Property Highlights

• First floor: 14,000± SF

· Second floor: 8,000± SF (mezzanine)

- Neighboring tenant is Empire Visionworks
- · Convenient access to I-690
- · Zoned Industrial in the City of Syracuse
- 120+ cars parking available
- · Excellent visibility
- · Pylon signage available
- 9' x 9' grade level door in rear
- Mezzanine office space can be removed creating a 17' clear flex space

Syracuse, New York 13224

Syracuse, New York 13224

Syracuse, New York 13224

Conceptual Floor Plan/Rendering