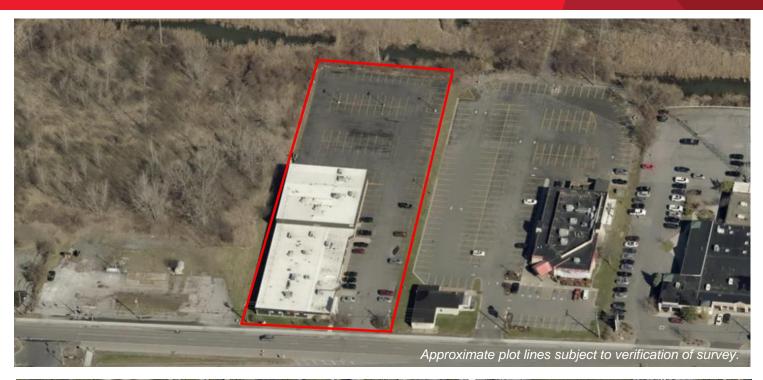

#### Up to 22,000± SF Office/Retail Space Available Property Highlights

• First floor: 14,000± SF

· Second floor: 8,000± SF (mezzanine)

- Neighboring tenant is Empire Visionworks
- · Convenient access to I-690
- · Zoned Industrial in the City of Syracuse
- 120+ cars parking available
- · Excellent visibility
- · Pylon signage available
- 9' x 9' grade level door in rear
- Mezzanine office space can be removed creating a 17' clear flex space