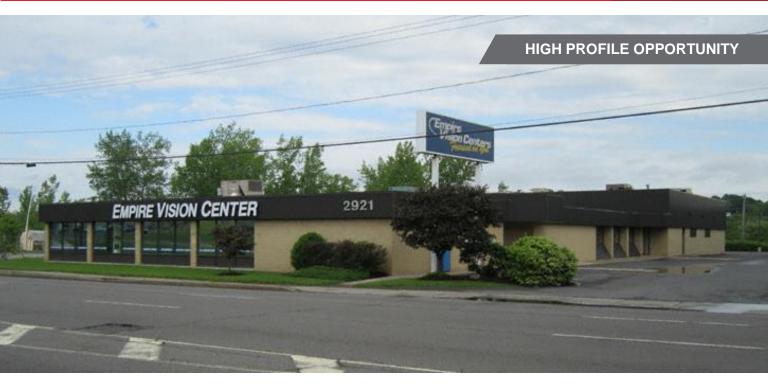

#### Up to 22,000± SF Office/Retail Space Available Property Highlights

• First floor: 14,000± SF

· Second floor: 8,000± SF (mezzanine)

- Neighboring tenant is Empire Visionworks
- · Convenient access to I-690
- · Zoned Industrial in the City of Syracuse
- 120+ cars parking available
- · Excellent visibility
- · Pylon signage available
- 9' x 9' grade level door in rear
- Mezzanine office space can be removed creating a 17' clear flex space