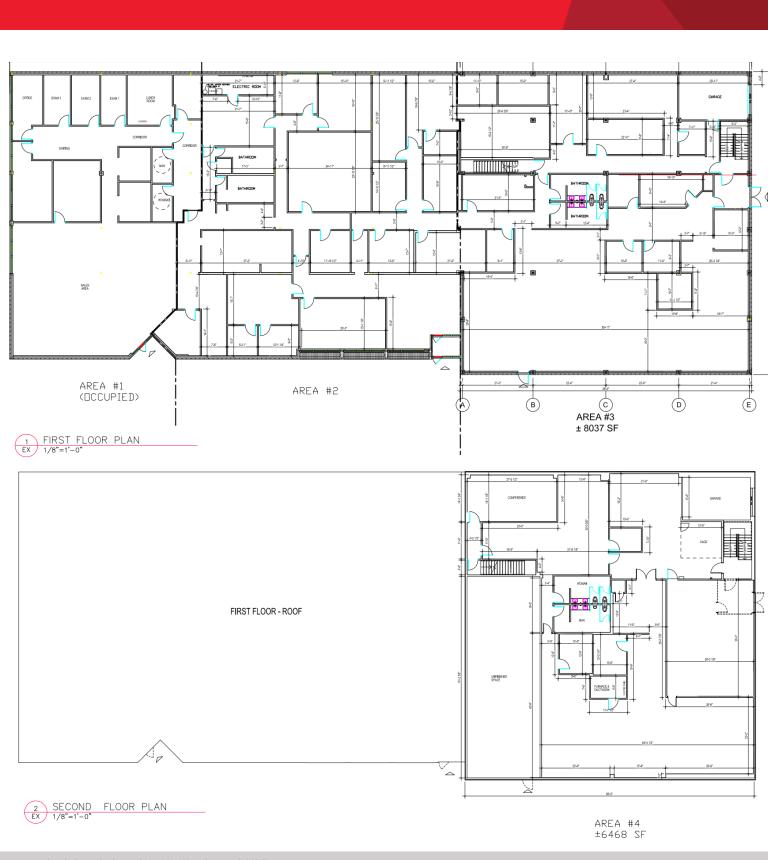

#### Up to 22,000± SF Office/Retail Space Available Property Highlights

• First floor: 14,000± SF

· Second floor: 8,000± SF (mezzanine)

- Neighboring tenant is Empire Visionworks
- · Convenient access to I-690
- · Zoned Industrial in the City of Syracuse
- 120+ cars parking available
- · Excellent visibility
- · Pylon signage available
- 9' x 9' grade level door in rear
- Mezzanine office space can be removed creating a 17' clear flex space

Syracuse, New York 13224

Syracuse, New York 13224

Syracuse, New York 13224

Conceptual Floor Plan/Rendering