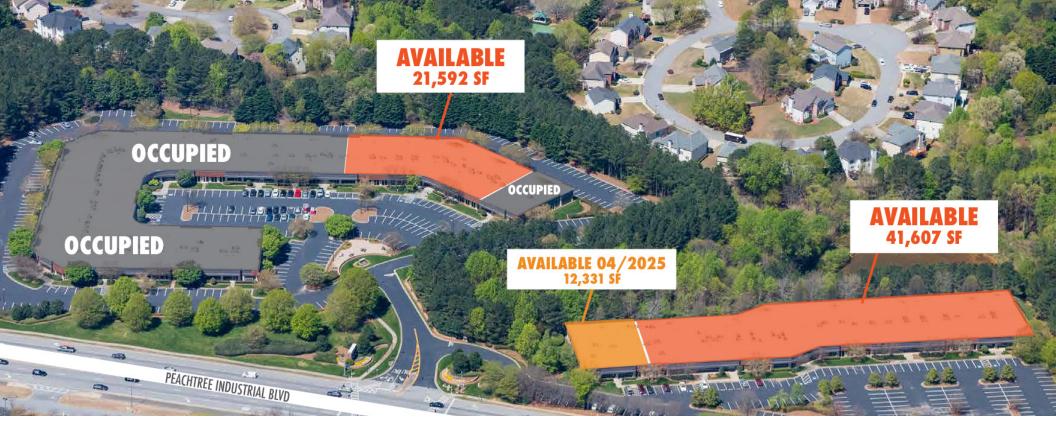

| BUILDING FEATURES |                   |
|-------------------|-------------------|
| BUILDING AREA     | 163,231 SF        |
| TOTAL AVAILABLE   | 63,199 SF         |
| RATE              | \$14.50 - \$15.00 |
| SERVICE TYPE      | NNN               |
| TIMING            | Immediately       |
| PARKING           | 4.6/1,000         |
| road frontage     | 1,450 Feet        |
|                   |                   |