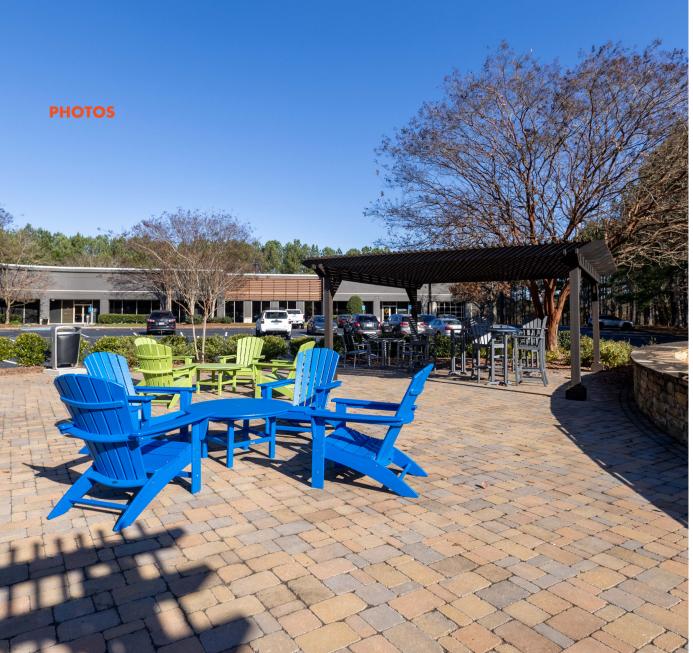

## **PROPERTY FEATURES**

- 2 single-story buildings w/ 16 to 18 foot ceilings
- New outdoor spaces
- Plenty of parking 4.6/1,000
- Walkable to coffee shops, etc.
- Extremely accessible
- Fantastic visibility