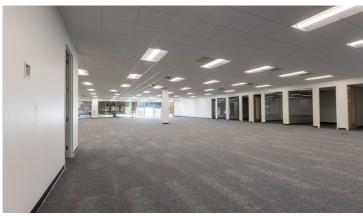

## **PROPERTY FEATURES**

- 2 single-story buildings w/ 16 to 18 foot ceilings
- New outdoor spaces
- Plenty of parking 4.6/1,000
- Walkable to coffee shops, etc.
- Extremely accessible
- Fantastic visibility

| BUILDING FEATURES |                   |
|-------------------|-------------------|
| BUILDING AREA     | 163,231 SF        |
| TOTAL AVAILABLE   | 63,199 SF         |
| RATE              | \$14.50 - \$15.00 |
| SERVICE TYPE      | NNN               |
| TIMING            | Immediately       |
| PARKING           | 4.6/1,000         |
| road frontage     | 1,450 Feet        |
|                   |                   |