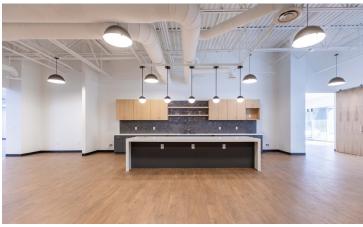

## **PROPERTY FEATURES**

- 2 single-story buildings w/ 16 to 18 foot ceilings
- New outdoor spaces
- Plenty of parking 4.6/1,000
- Walkable to coffee shops, etc.
- Extremely accessible
- Fantastic visibility