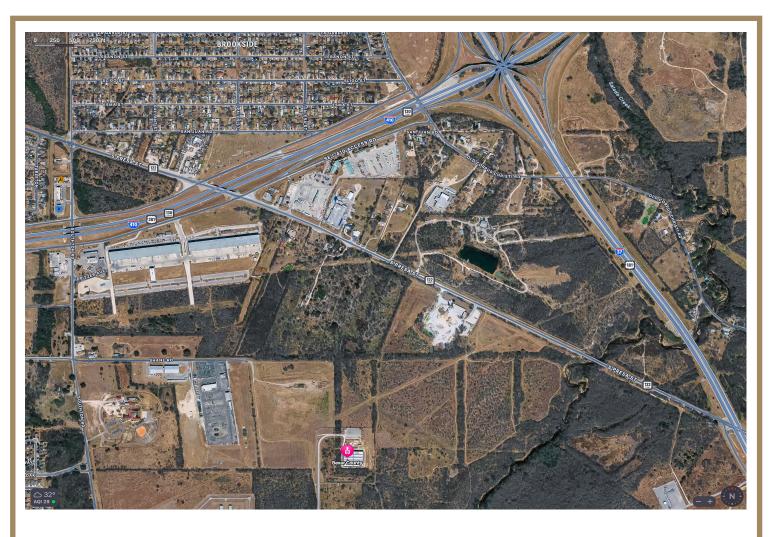

#### **PROPERTY DETAILS**

PROPERTY TYPE General Business ZONING R-6

COUNTY Bexar County LOT SIZE 12 +/- acres

#### PROPERTY HIGHLIGHTS

- Located on high-traffic lot
- Development opportunity
- Proximity to shopping, dining and more
- Seller is open to rezoning process
- Plenty of space to grow, with easy access from hwy
- Parcel connected by itself, almost 12 acres