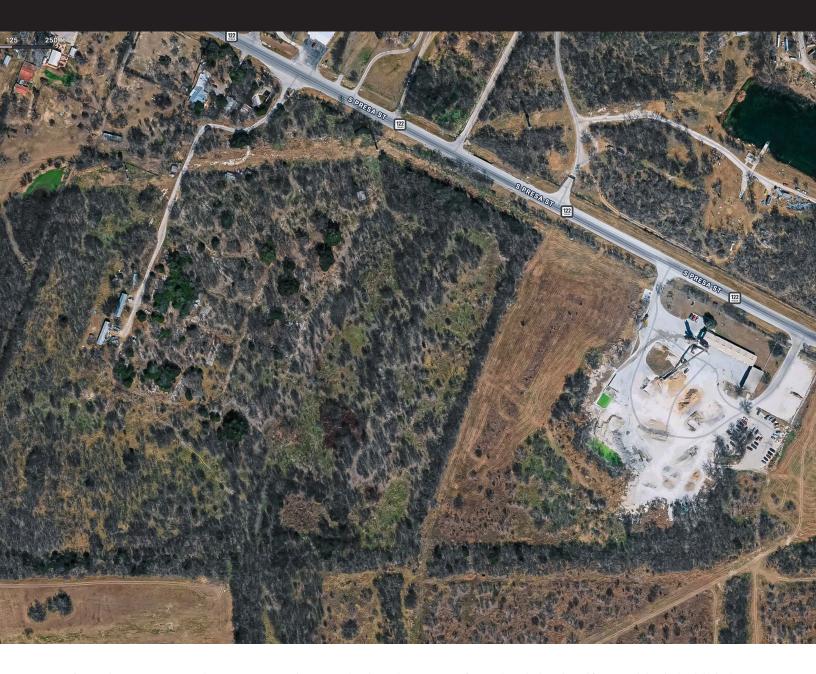

#### **PROPERTY DETAILS**

PROPERTY TYPE General Business ZONING R-6

COUNTY Bexar County LOT SIZE 12 +/- acres

#### PROPERTY HIGHLIGHTS

- Located on high-traffic lot
- Development opportunity
- Proximity to shopping, dining and more
- Seller is open to rezoning process
- Plenty of space to grow, with easy access from hwy
- Parcel connected by itself, almost 12 acres