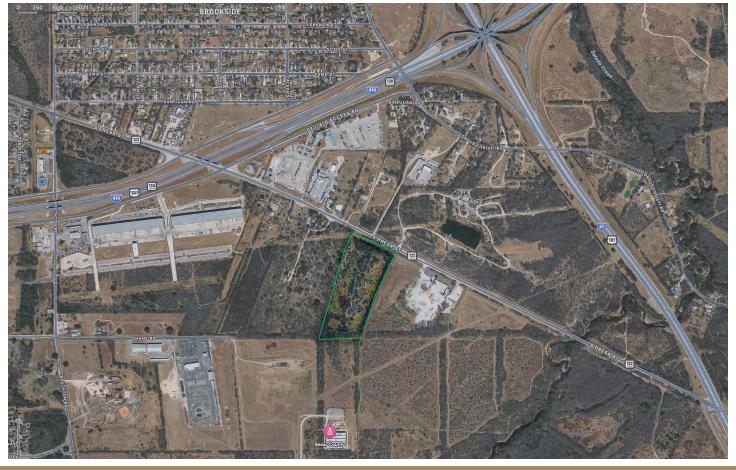

#### **PROPERTY DETAILS**

PROPERTY TYPE General Business ZONING R-6

COUNTY Bexar County LOT SIZE 12 +/- acres

#### PROPERTY HIGHLIGHTS

- Located on high-traffic lot
- Development opportunity
- Proximity to shopping, dining and more
- Seller is open to rezoning process
- Plenty of space to grow, with easy access from hwy
- Parcel connected by itself, almost 12 acres