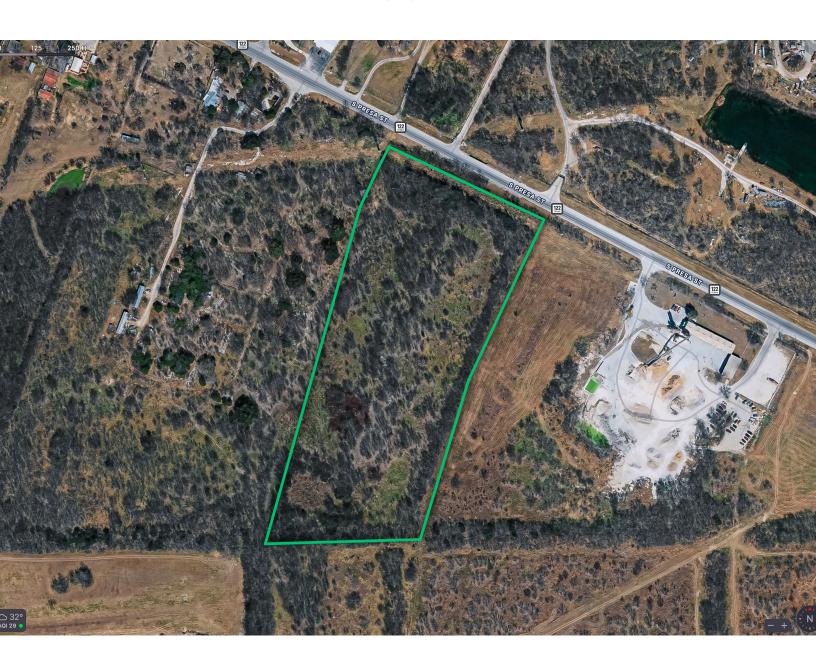

#### **PROPERTY DETAILS**

PROPERTY TYPE General Business ZONING R-6

COUNTY Bexar County LOT SIZE 12 +/- acres

#### PROPERTY HIGHLIGHTS

- Located on high-traffic lot
- Development opportunity
- Proximity to shopping, dining and more
- Seller is open to rezoning process
- Plenty of space to grow, with easy access from hwy
- Parcel connected by itself, almost 12 acres