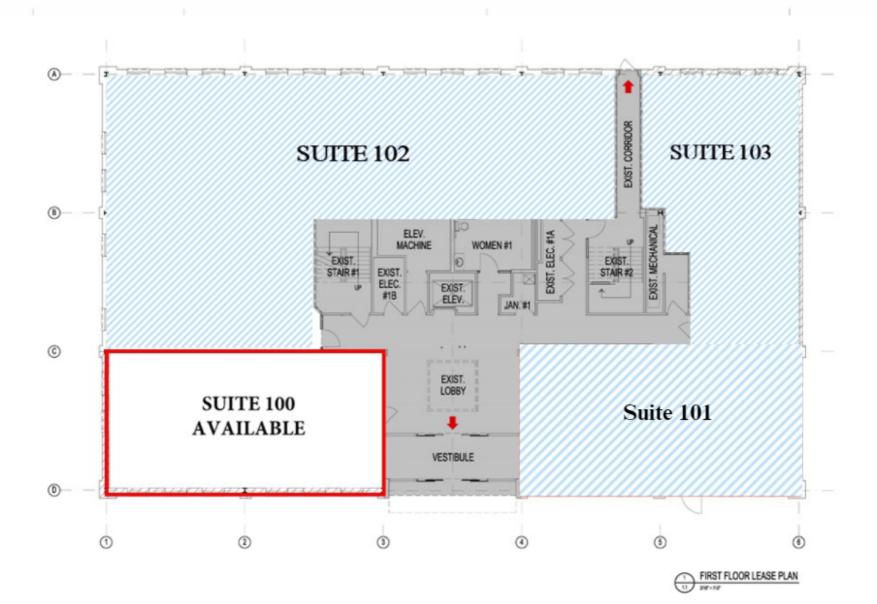

#### OFFICE SPACE

**Price**..... \$26.50 SF/yr (MG)

Availabilities:

**Suite 100**..... 1,409 SF

**Suite 202**..... 833 SF

**Suite 206**...... 1,936 SF