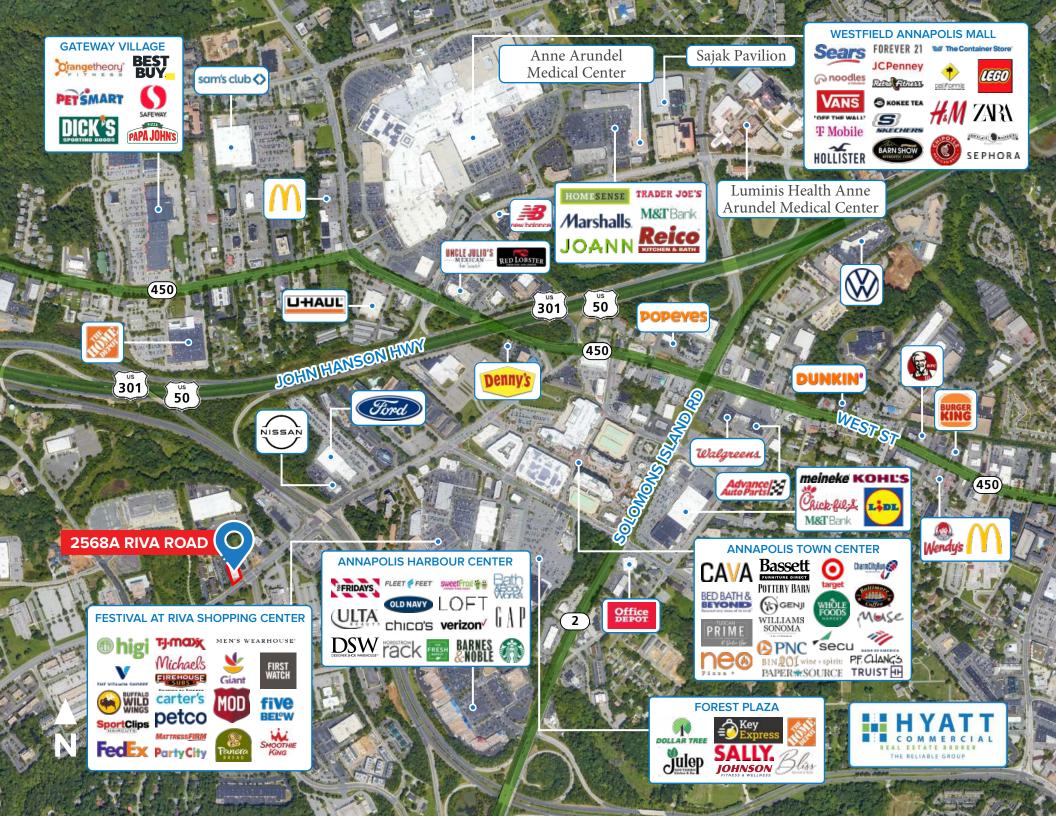

#### **LOCATION**

Strategically located on highly traveled Riva Road with close proximity to Annapolis Town Center, Festival at Riva Shopping Center and numerous other hotels, shops and office parks.