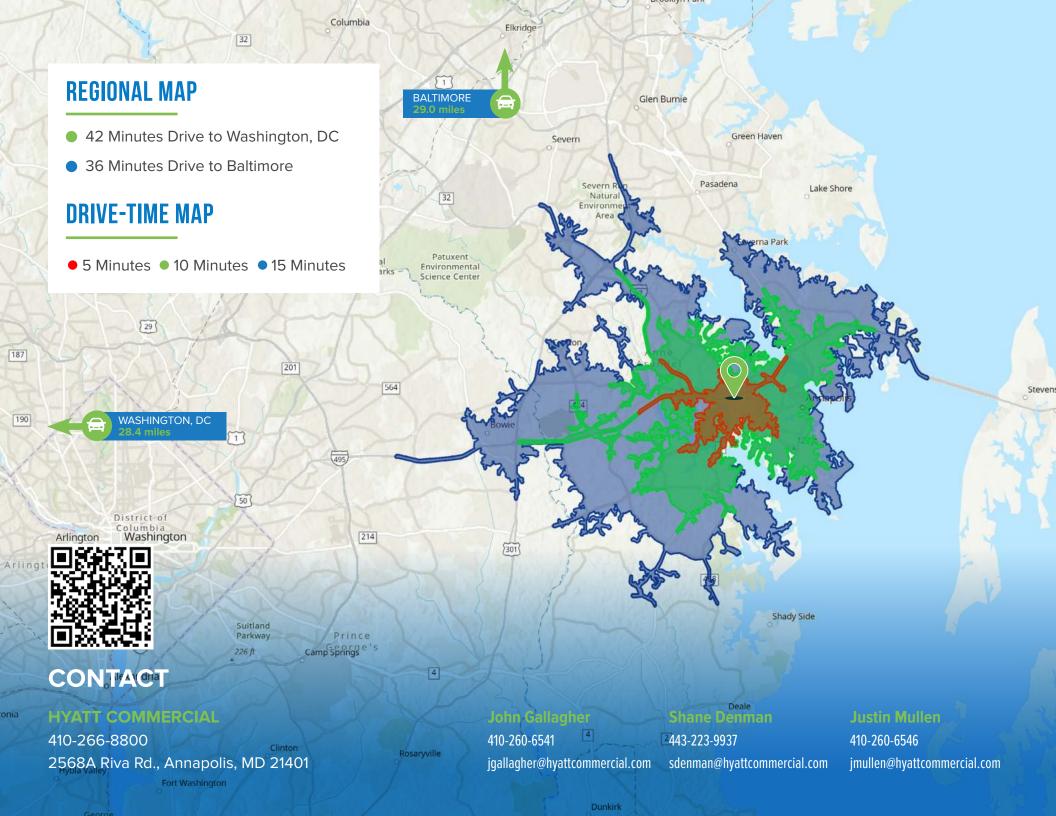

#### **LOCATION**

Strategically located on highly traveled Riva Road with close proximity to Annapolis Town Center, Festival at Riva Shopping Center and numerous other hotels, shops and office parks.

# **FOR LEASE**

2568A Riva Road, Annapolis, MD 21401

Newly Renovated Office Building

n Gallagher

410-260-6541

jgallagher@hyattcommercial.com

**Shane Denman** 

443-223-9937

sdenman@hyattcommercial.com

**Justin Mullen** 

410-260-6546

jmullen@hyattcommercial.com