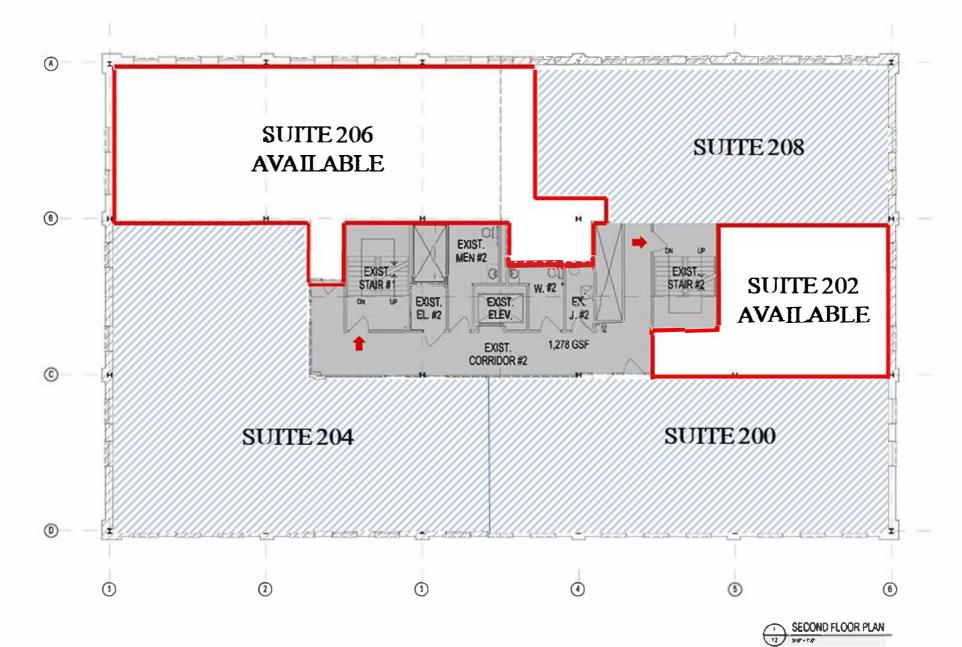

#### OFFICE SPACE

**Price**..... \$26.50 SF/yr (MG)

Availabilities:

**Suite 100**..... 1,409 SF

**Suite 202**..... 833 SF

**Suite 206**...... 1,936 SF