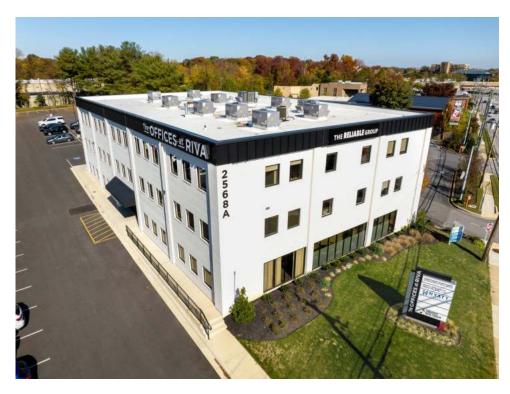

### **DESCRIPTION**

Newly renovated building includes a total revamp of the exterior, common areas, and HVAC / Electrical systems. Highlights include a fresh building exterior with increased signage opportunities for tenants, a modernized lobby, new common area restrooms, an updated elevator, and new finishes throughout.

#### **HIGHLIGHTS**

- Suites will be delivered in shell condition with TI packages available
- · New pylon installed facing Riva Road

- Abundant on-site parking
- Ideal for medical and professional office tenants