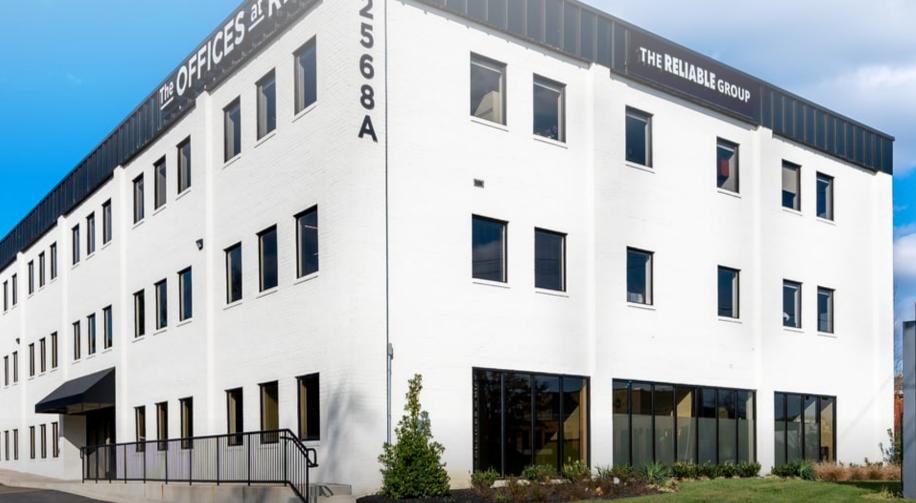

### **DESCRIPTION**

Newly renovated building includes a total revamp of the exterior, common areas, and HVAC / Electrical systems. Highlights include a fresh building exterior with increased signage opportunities for tenants, a modernized lobby, new common area restrooms, an updated elevator, and new finishes throughout.

#### **HIGHLIGHTS**

- Suites will be delivered in shell condition with TI packages available
- · New pylon installed facing Riva Road

- Abundant on-site parking
- Ideal for medical and professional office tenants