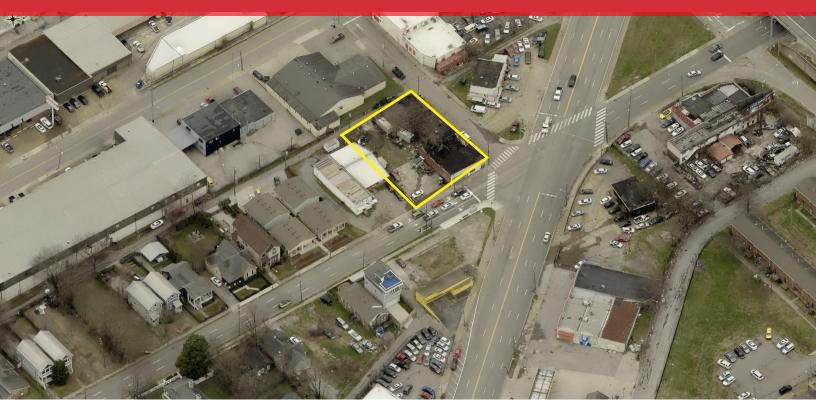

## FOR SALE

1001-1003 2nd Ave S Nashville, TN 37015

| LOT SIZE | 13,940 SF |
|----------|-----------|
| BUILDING | 6,060     |

## **PROPERTY HIGHLIGHTS**

- 13,940 SF on the corner of 2nd Ave S and McCann
- Located in up and coming Chesnut Hill area
- Blocks from downtown
- Easy access to interstate
- Corner lot
- Zoned CS/UZO
- Opportunity zone
- Can be bought as part of an assemblage