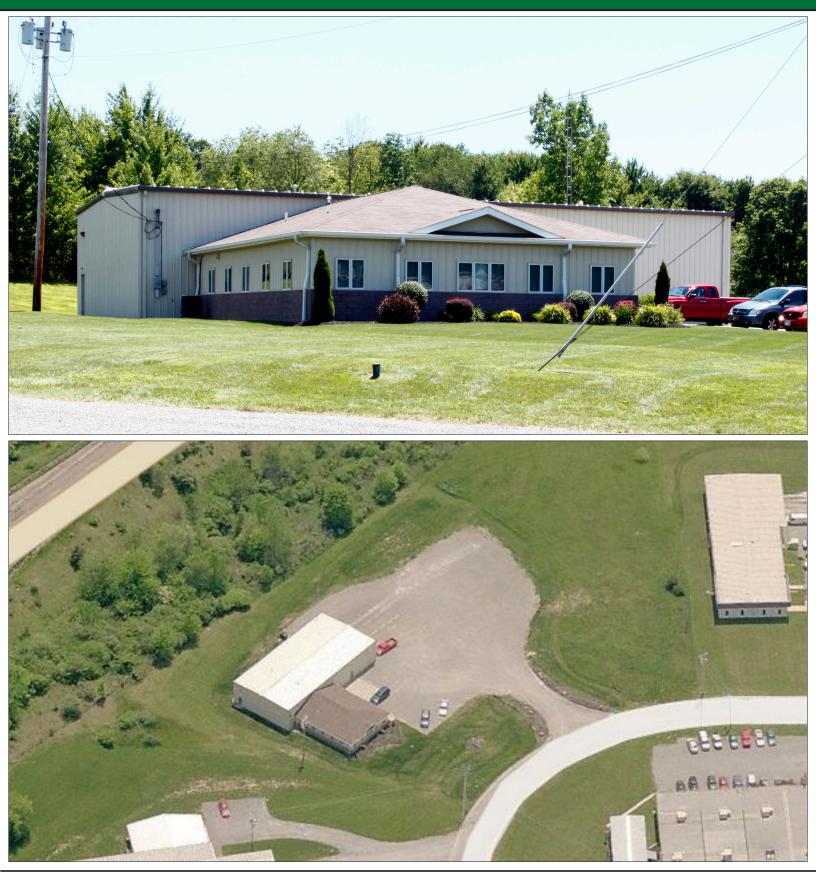

## PROPERTY OVERVIEW

- Very well Maintained
- Modern Industrial Park Location
- Near State Rte 62
- Ideal Oil Industry Location
- •2,184 SF Office / 5,200 SF Warehouse
- •2.5 Acres
- Brick/Block /Aluminum Construction
- Reception Area & Conference Room
- 6 Offices / 2 Lavatories / Kitchenette
- •2 Overhead Doors (one Grade Level, one Dock)
- Great Office/Warehouse Near Oil Country