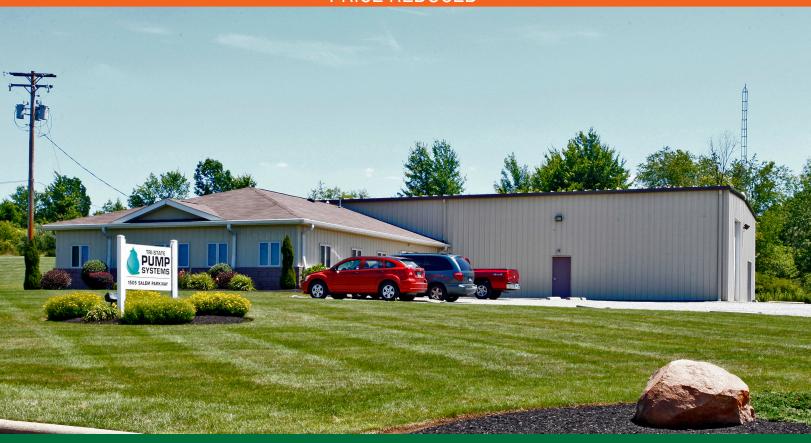

## Available - 7,384 SF Office/Warehouse Bldg. Modern Industrial Park Location

## 1505 Salem Parkway, Salem, OH 44460

## PROPERTY OVERVIEW

- Very well Maintained
- Modern Industrial Park Location
- Near State Rte 62
- Ideal Oil Industry Location
- •2,184 SF Office / 5,200 SF Warehouse
- •2.5 Acres
- Brick/Block /Aluminum Construction
- Reception Area & Conference Room
- 6 Offices / 2 Lavatories / Kitchenette
- •2 Overhead Doors (one Grade Level, one Dock)
- Great Office/Warehouse Near Oil Country