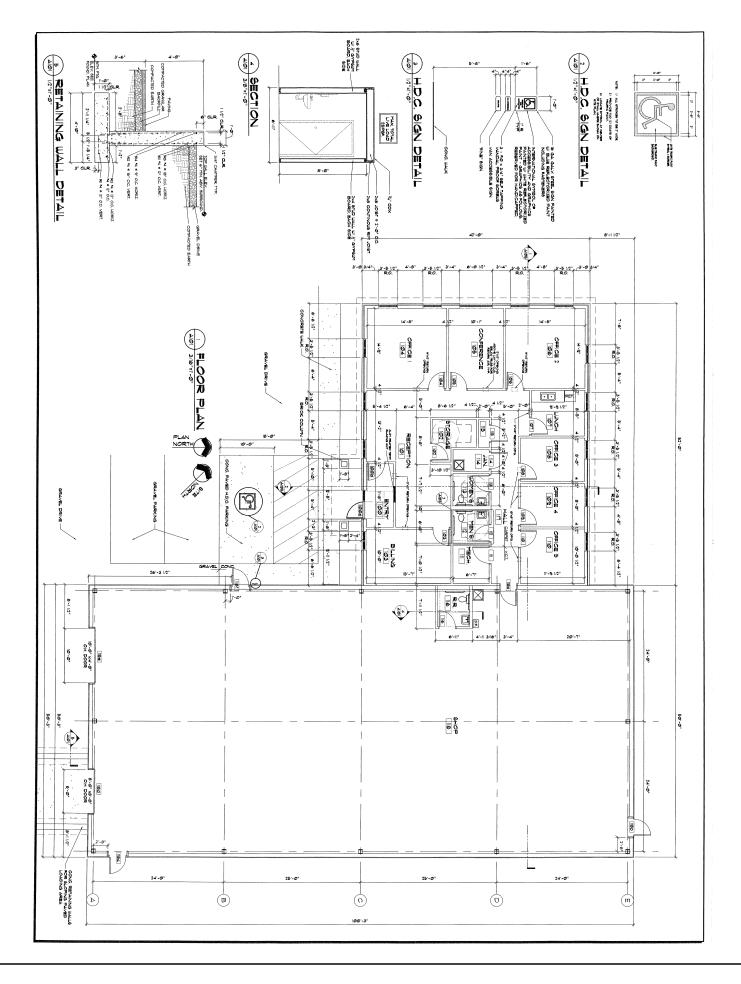

## PROPERTY OVERVIEW

- Very well Maintained
- Modern Industrial Park Location
- Near State Rte 62
- Ideal Oil Industry Location
- •2,184 SF Office / 5,200 SF Warehouse
- •2.5 Acres
- Brick/Block /Aluminum Construction
- Reception Area & Conference Room
- 6 Offices / 2 Lavatories / Kitchenette
- •2 Overhead Doors (one Grade Level, one Dock)
- Great Office/Warehouse Near Oil Country