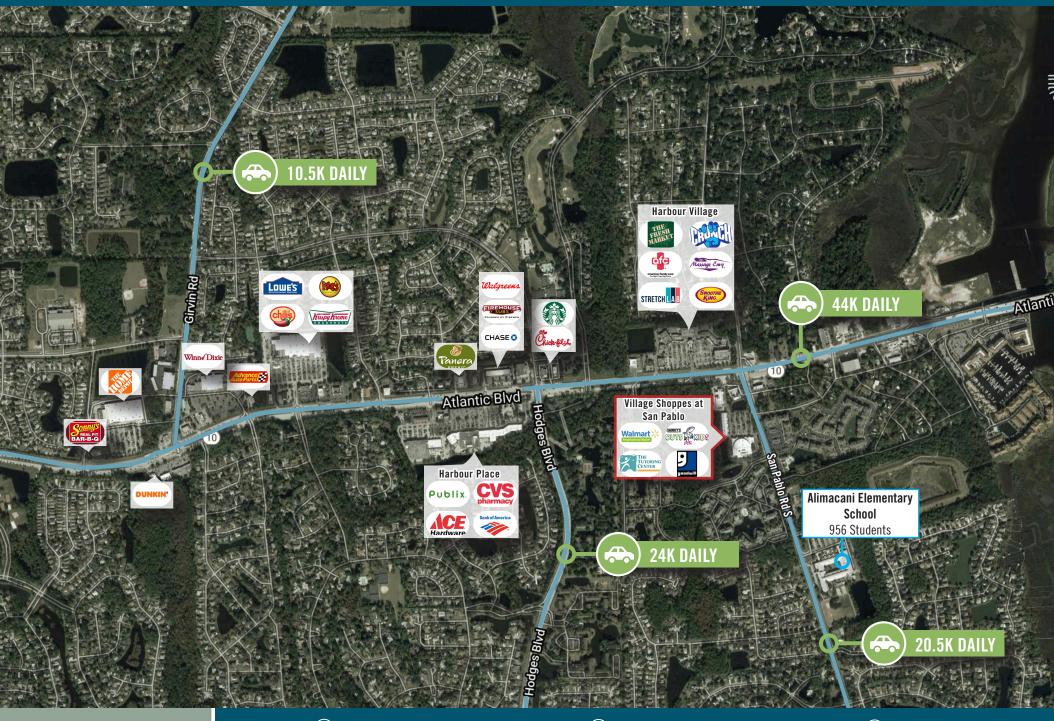

### PROPERTY HIGHLIGHTS

- Available space: 1,220 SF (Former Chiropractor) & 2,450 SF (Former Credit Union) \*Ability to Combine\*
- Newly renovated Walmart Neighborhood Market anchored shopping center in the West Intercoastal submarket with nearby retailers including Fresh Market & Publix
- Strategically located on the SW corner of the Atlantic Blvd & San Pablo Road intersection (65,000 VPD)
- Ease of access & pylon signage availability on both Atlantic Blvd & San Pablo Road
- Densely populated neighborhood with over 1,500 multifamily units, plus 1,700 luxury homes in Queens Harbour

# Walmart Available Available DAILY TRAFFIC COUNTS Atlantic Blvd. 44,000 AADT San Pablo Rd. 20,500 AADT

**CARRIE SMITH** SENIOR VICE PRESIDENT © 904.271.4122 © Carrie.Smith@FranklinSt.com RICKY OSTROFSKY DIRECTOR © 904.899.0315 □ Ricky.Ostrofsky@FranklinSt.com