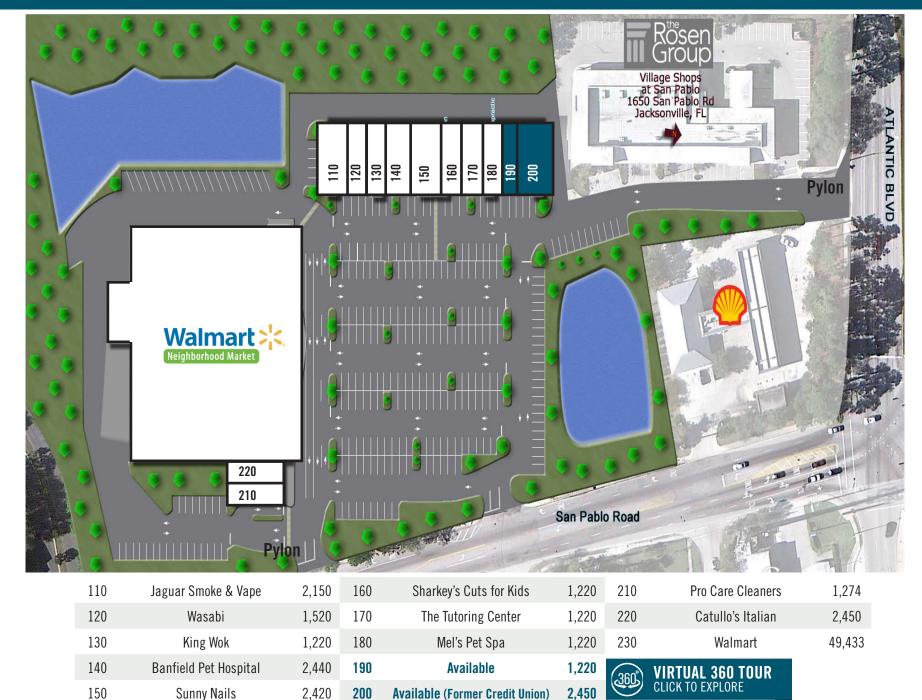

### PROPERTY HIGHLIGHTS

- Available space: 1,220 SF (Former Chiropractor) & 2,450 SF (Former Credit Union) \*Ability to Combine\*
- Newly renovated Walmart Neighborhood Market anchored shopping center in the West Intercoastal submarket with nearby retailers including Fresh Market & Publix
- Strategically located on the SW corner of the Atlantic Blvd & San Pablo Road intersection (65,000 VPD)
- Ease of access & pylon signage availability on both Atlantic Blvd & San Pablo Road
- Densely populated neighborhood with over 1,500 multifamily units, plus 1,700 luxury homes in Queens Harbour

# Walmart Available Available DAILY TRAFFIC COUNTS Atlantic Blvd. 44,000 AADT San Pablo Rd. 20,500 AADT

**CARRIE SMITH** SENIOR VICE PRESIDENT © 904.271.4122 © Carrie.Smith@FranklinSt.com RICKY OSTROFSKY DIRECTOR © 904.899.0315 □ Ricky.Ostrofsky@FranklinSt.com