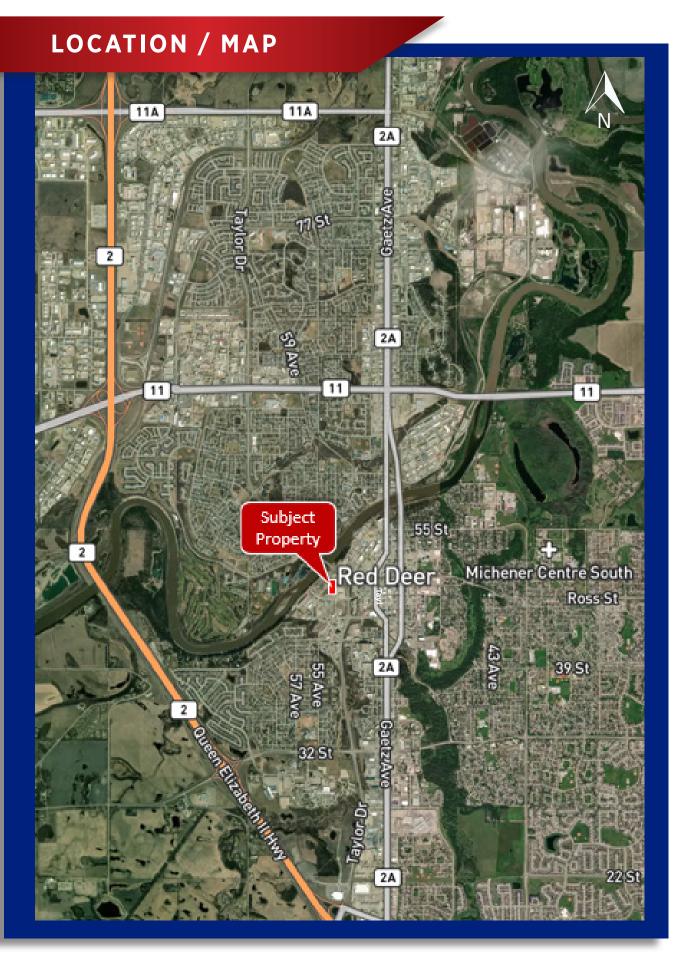

## THE PROPERTY

5580 45 STREET, UNIT C6

**FOR LEASE -** 1,335 SF sought after location in the C building of Cronquist Business Park available for lease. This space includes:

- » Easy access from Taylor drive.
- » Located in the developing Capstone area.
- » Front reception area, two front offices, one with an OH door, a large additional room, a staff lunchroom, two washrooms. and additional work stations and storage space
- » Neighbouring tenants include: Red Stag Barbershop, Cry Baby Hair Haus, and the Troubled Monk Brewery
- » Ample parking for staff and clients