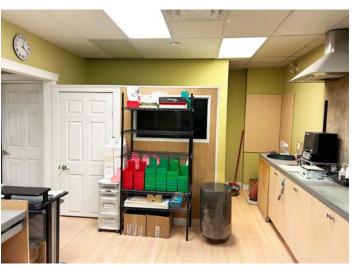

nd additional work stations and storage space
- » Neighbouring tenants include: Red Stag Barbershop, Cry Baby Hair Haus, and the Troubled Monk Brewery
- » Ample parking for staff and clients

Annual basic rent is \$10.00 Per SF and additional rent is \$8.00 Per SF.



## PROPERTY DETAILS

## **PROPERTY DETAILS**

MUNICIPAL: 5580 45 Street, Unit C6, Red Deer

**LEGAL LAND DESCRIPTION:** Plan: 0024901, Unit: 6

**TOTAL SIZE:** SF of Building ± **1,335 SF** 

**ZONING:** RL-C - Commercial

YEAR BUILT: 1978

**PARKING:** Paved parking lot/ street parking

**LEASE PRICE:** \$10.00 PSF/ \$1,112.50 Monthly

**NNN COST: \$8.00 PSF**/ \$890 Monthly

**TOTAL COST:** = \$2,002.50 Monthly

\*Tenant is responsible utilities

\*\* Tenant is responsible for GST







# PROPERTY PHOTOS AND FLOOR PLAN











#### 403.986.7777

#### WWW.REDDEERCOMMERCIAL.COM

THE INFORMATION CONTAINED HERE IN WAS OBTAINED BY FORCES DEEMED TO BE RELIABLE AND IS BELIEVED TO BE TRUE; IT HAS NOT BEEN VERIFIED AND AS SUCH, CANNOT BE WARRANTED NOR FORM A PART OF ANY FUTURE CONTRACT. ALL MEASUREMENTS NEED TO BE INDEPENDENTLY VERIFIED BY THE PURCHASER/TENANT







### YOUR RE/MAX COMMERCIAL TEAM

CAM TOMALTY 403 350 0075 cam@remaxcprd.com

JEREMY MAKILA 403 373 7333 jeremy@remaxcprd.com CHRIS LEVIA 403 506 2751 chris@remaxcprd.com ANNIKA GARDNER
Marketing Director
annika@remaxcprd.com

ROWAN OMILON
Licensed Assistant
rowan@remaxcprd.com

**RED DEER** 

#401, 4911 51 Street Red Deer, AB T4N 6V4 **403.986.7777** 

www.reddeercommercial.com