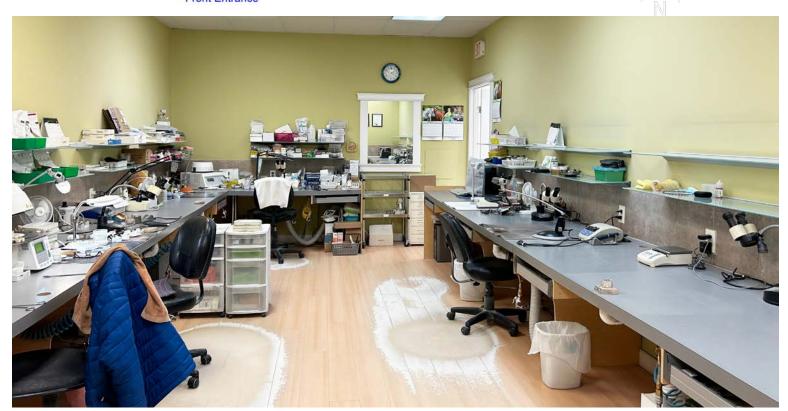

dditional work stations and storage space
- » Neighbouring tenants include: Red Stag Barbershop, Cry Baby Hair Haus, and the Troubled Monk Brewery
- » Ample parking for staff and clients

Annual basic rent is \$10.00 Per SF and additional rent is \$8.00 Per SF.



## PROPERTY DETAILS

## **PROPERTY DETAILS**

MUNICIPAL: 5580 45 Street, Unit C6, Red Deer

**LEGAL LAND DESCRIPTION:** Plan: 0024901, Unit: 6

**TOTAL SIZE:** SF of Building ± **1,335 SF** 

**ZONING:** RL-C - Commercial

YEAR BUILT: 1978

**PARKING:** Paved parking lot/ street parking

**LEASE PRICE:** \$10.00 PSF/ \$1,112.50 Monthly

**NNN COST: \$8.00 PSF**/ \$890 Monthly

**TOTAL COST:** = \$2,002.50 Monthly

\*Tenant is responsible utilities

\*\* Tenant is responsible for GST







# PROPERTY PHOTOS AND FLOOR PLAN











#### 403.986.7777

#### WWW.REDDEERCOMMERCIAL.COM

THE INFORMATION CONTAINED HERE IN WAS OBTAINED BY FORCES DEEMED TO BE RELIABLE AND IS BELIEVED TO BE TRUE; IT HAS NOT BEEN VERIFIED AND AS SUCH, CANNOT BE WARRANTED NOR FORM A PART OF ANY FUTURE CONTRACT. ALL MEASUREMENTS NEED TO BE INDEPENDENTLY VERIFIED BY THE PURCHASER/TENANT







### YOUR RE/MAX COMMERCIAL TEAM

CAM TOMALTY 403 350 0075 cam@remaxcprd.com

JEREMY MAKILA 403 373 7333 jeremy@remaxcprd.com CHRIS LEVIA 403 506 2751 chris@remaxcprd.com ANNIKA GARDNER
Marketing Director
annika@remaxcprd.com

ROWAN OMILON
Licensed Assistant
rowan@remaxcprd.com

**RED DEER** 

#401, 4911 51 Street Red Deer, AB T4N 6V4 **403.986.7777** 

www.reddeercommercial.com