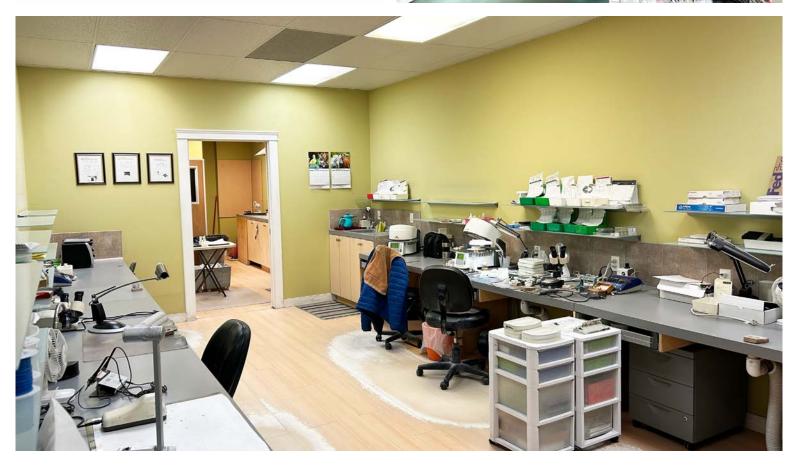

m, a staff lunchroom, two washrooms. and additional work stations and storage space
- » Neighbouring tenants include: Red Stag Barbershop, Cry Baby Hair Haus, and the Troubled Monk Brewery
- » Ample parking for staff and clients

Annual basic rent is \$10.00 Per SF and additional rent is \$8.00 Per SF.



## PROPERTY DETAILS

## **PROPERTY DETAILS**

MUNICIPAL: 5580 45 Street, Unit C6, Red Deer

**LEGAL LAND DESCRIPTION:** Plan: 0024901, Unit: 6

**TOTAL SIZE:** SF of Building ± **1,335 SF** 

**ZONING:** RL-C - Commercial

YEAR BUILT: 1978

**PARKING:** Paved parking lot/ street parking

**LEASE PRICE:** \$10.00 PSF/ \$1,112.50 Monthly

**NNN COST: \$8.00 PSF**/ \$890 Monthly

**TOTAL COST:** = \$2,002.50 Monthly

\*Tenant is responsible utilities

\*\* Tenant is responsible for GST







# PROPERTY PHOTOS AND FLOOR PLAN











#### 403.986.7777

#### WWW.REDDEERCOMMERCIAL.COM

THE INFORMATION CONTAINED HERE IN WAS OBTAINED BY FORCES DEEMED TO BE RELIABLE AND IS BELIEVED TO BE TRUE; IT HAS NOT BEEN VERIFIED AND AS SUCH, CANNOT BE WARRANTED NOR FORM A PART OF ANY FUTURE CONTRACT. ALL MEASUREMENTS NEED TO BE INDEPENDENTLY VERIFIED BY THE PURCHASER/TENANT







### YOUR RE/MAX COMMERCIAL TEAM

CAM TOMALTY 403 350 0075 cam@remaxcprd.com

JEREMY MAKILA 403 373 7333 jeremy@remaxcprd.com CHRIS LEVIA 403 506 2751 chris@remaxcprd.com ANNIKA GARDNER
Marketing Director
annika@remaxcprd.com

ROWAN OMILON
Licensed Assistant
rowan@remaxcprd.com

**RED DEER** 

#401, 4911 51 Street Red Deer, AB T4N 6V4 **403.986.7777** 

www.reddeercommercial.com