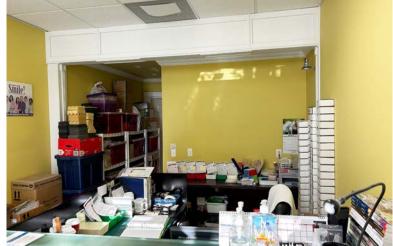

oom, a staff lunchroom, two washrooms. and additional work stations and storage space
- » Neighbouring tenants include: Red Stag Barbershop, Cry Baby Hair Haus, and the Troubled Monk Brewery
- » Ample parking for staff and clients

Annual basic rent is \$10.00 Per SF and additional rent is \$8.00 Per SF.



## PROPERTY DETAILS

## **PROPERTY DETAILS**

MUNICIPAL: 5580 45 Street, Unit C6, Red Deer

**LEGAL LAND DESCRIPTION:** Plan: 0024901, Unit: 6

**TOTAL SIZE:** SF of Building ± **1,335 SF** 

**ZONING:** RL-C - Commercial

YEAR BUILT: 1978

**PARKING:** Paved parking lot/ street parking

**LEASE PRICE:** \$10.00 PSF/ \$1,112.50 Monthly

**NNN COST: \$8.00 PSF**/ \$890 Monthly

**TOTAL COST:** = \$2,002.50 Monthly

\*Tenant is responsible utilities

\*\* Tenant is responsible for GST







# PROPERTY PHOTOS AND FLOOR PLAN











#### 403.986.7777

#### WWW.REDDEERCOMMERCIAL.COM

THE INFORMATION CONTAINED HERE IN WAS OBTAINED BY FORCES DEEMED TO BE RELIABLE AND IS BELIEVED TO BE TRUE; IT HAS NOT BEEN VERIFIED AND AS SUCH, CANNOT BE WARRANTED NOR FORM A PART OF ANY FUTURE CONTRACT. ALL MEASUREMENTS NEED TO BE INDEPENDENTLY VERIFIED BY THE PURCHASER/TENANT







### YOUR RE/MAX COMMERCIAL TEAM

CAM TOMALTY 403 350 0075 cam@remaxcprd.com

JEREMY MAKILA 403 373 7333 jeremy@remaxcprd.com CHRIS LEVIA 403 506 2751 chris@remaxcprd.com ANNIKA GARDNER
Marketing Director
annika@remaxcprd.com

ROWAN OMILON
Licensed Assistant
rowan@remaxcprd.com

**RED DEER** 

#401, 4911 51 Street Red Deer, AB T4N 6V4 **403.986.7777** 

www.reddeercommercial.com