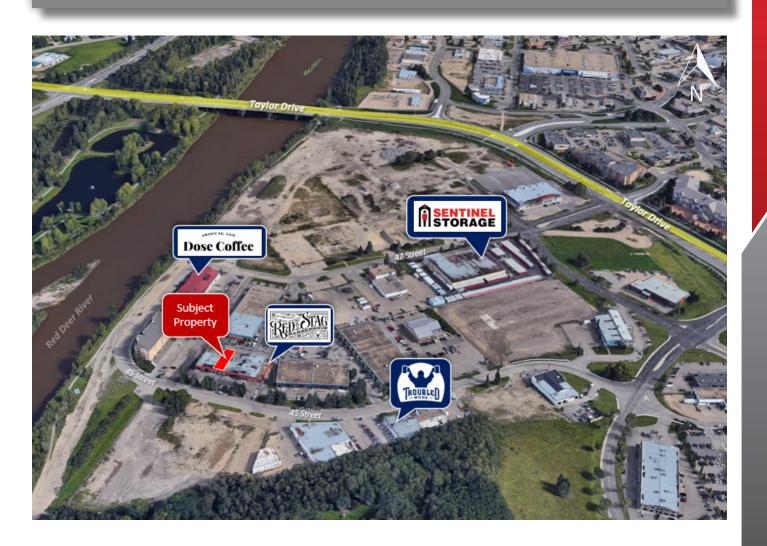

## THE PROPERTY

5580 45 STREET, UNIT C6

**FOR LEASE -** 1,335 SF sought after location in the C building of Cronquist Business Park available for lease. This space includes:

- » Easy access from Taylor drive.
- » Located in the developing Capstone area.
- » Front reception area, two front offices, one with an OH door, a large additional room, a staff lunchroom, two washrooms. and additional work stations and storage space
- » Neighbouring tenants include: Red Stag Barbershop, Cry Baby Hair Haus, and the Troubled Monk Brewery
- » Ample parking for staff and clients