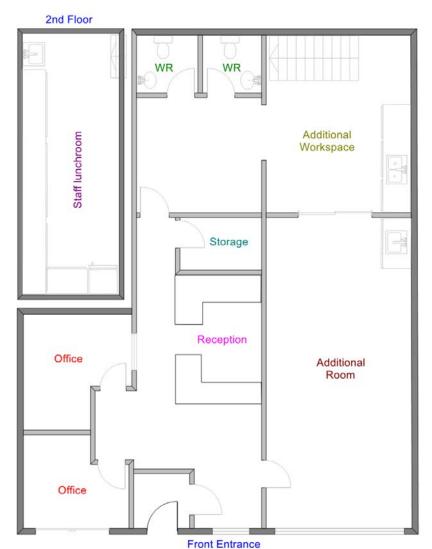

## THE PROPERTY

5580 45 STREET, UNIT C6

**FOR LEASE -** 1,335 SF sought after location in the C building of Cronquist Business Park available for lease. This space includes:

- » Easy access from Taylor drive.
- » Located in the developing Capstone area.
- » Front reception area, two front offices, one with an OH door, a large additional room, a staff lunchroom, two washrooms. and additional work stations and storage space
- » Neighbouring tenants include: Red Stag Barbershop, Cry Baby Hair Haus, and the Troubled Monk Brewery
- » Ample parking for staff and clients

# PROPERTY PHOTOS AND FLOOR PLAN