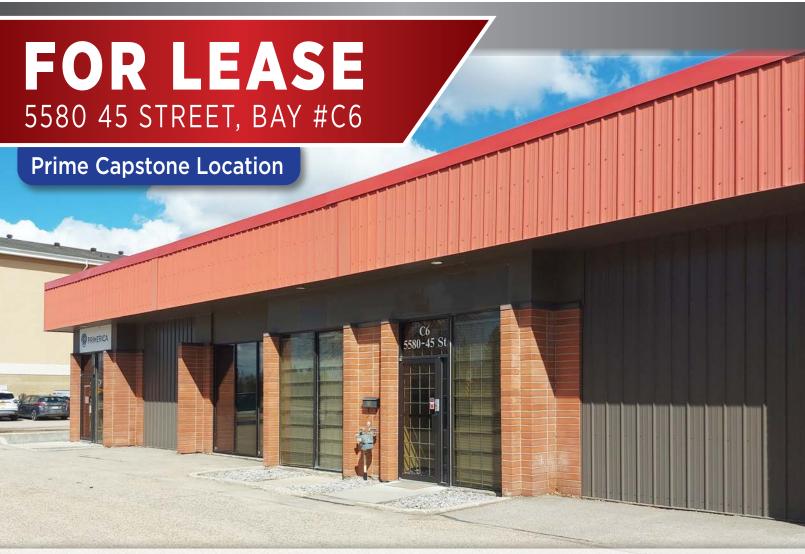

5580 45 Street Red Deer

±1,335 Square Feet

CAP-C Commercial

**PRICE:** \$10.00 Per SF \$8.00 PSF NNN

## THE PROPERTY

5580 45 STREET, UNIT C6

**FOR LEASE -** 1,335 SF sought after location in the C building of Cronquist Business Park available for lease. This space includes:

- » Easy access from Taylor drive.
- » Located in the developing Capstone area.
- » Front reception area, two front offices, one with an OH door, a large additional room, a staff lunchroom, two washrooms. and additional work stations and storage space
- » Neighbouring tenants include: Red Stag Barbershop, Cry Baby Hair Haus, and the Troubled Monk Brewery
- » Ample parking for staff and clients