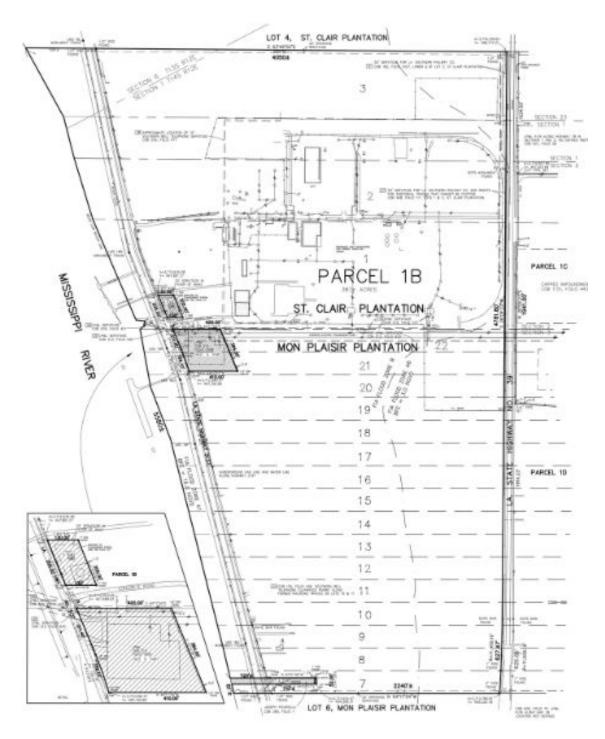

e capacity, and multiple rail loading docks. Reciprocal switching to KCS, CN, UP, BNSF & CSX.

#### **Truck Scale**

70' x 11' Deck with 100,000 lbs concentrated load capacity.

#### **Utilities**

Power, water, natural gas.

#### Wetlands

Only ±45 acres wetland (2014 United States Army Corp of Engineers Jurisdictional Determination).

±342 acres - non-wetland

±120 acres - currently cleared







### **RAIL SERVICE**

Norfolk Southern Class I rail service with active spur on site, on-site rail car storage capacity, and multiple rail loading docks. Reciprocal switching to KCS, CN, UP, BNSF, & CSX. The operating portion of the rail is serviced and maintained. The site has ample additional acreage to accommodate additional spurs or a complete rail loop within the site.

# SITE PLAN









## FOR SALE OR LEASE 3607 ENGLISH TURN ROAD **PORTNICKEL** BRAITHWAITE, LA 70040 INDUSTRIAL TRACT INDUSTRIAL TRACT WITH SHIP DOCK AND RAIL WWW.PORTNICKEL.COM **CBRE** STREAM **Bill Boyer Bryce French Andrew Jewett Matthew Asvestas** +1 713 881 0919 +1 504 427 2090 +1 713 577 1735 +1 713 300 0305 bryce.french@cbre.com andrew.jewett@cbre.com bill.boyer@cbre.com matthew.asvestas@streamrealty.com

©2024 CBRE, Inc. All rights reserved. This information has been obtained from sources believed reliable, but has not been verified for accuracy or completeness. You should conduct a careful, independent investigation of the property and verify all information. Any reliance on this information is solely at your own risk. CBRE and the CBRE logo are service marks of CBRE, Inc. All other marks displaye