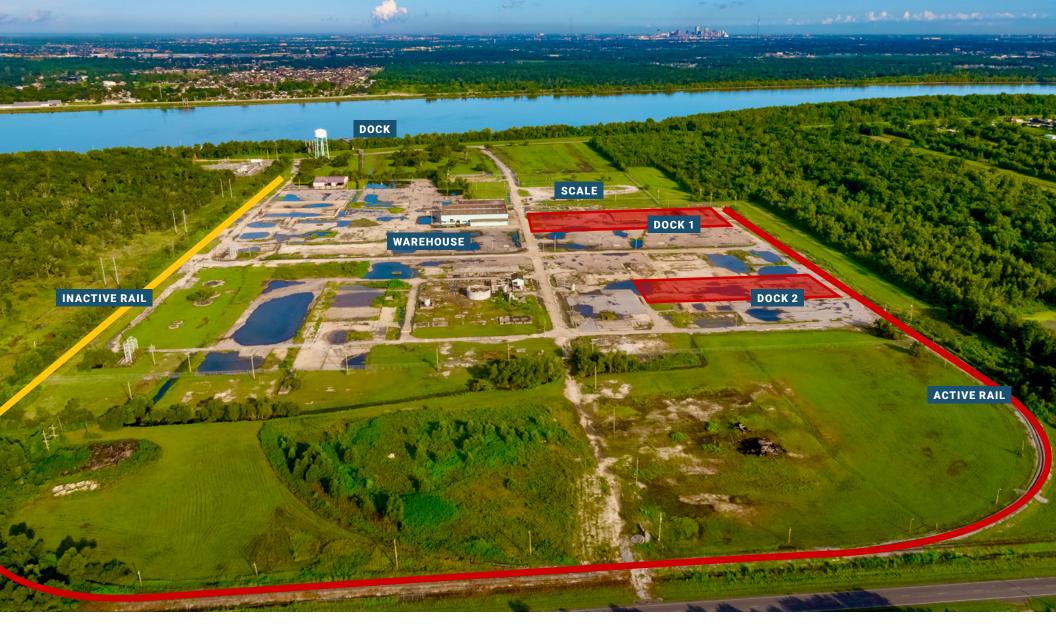

#### **Lay Down Yard**

±386,000 SF of pile supported lay down yard.

#### Warehouse

±66,763 SF of warehouse improvements.

#### **Docks**

510' x 52' concrete dock with ±774' dock mooring area. Second inoperable former liquids dock in need of refurbishment.

#### Rail

Norfolk Southern Class 1 rail service with active spur on site, on-site rail car storage capacity, and multiple rail loading docks. Reciprocal switching to KCS, CN, UP, BNSF & CSX.

#### **Truck Scale**

70' x 11' Deck with 100,000 lbs concentrated load capacity.