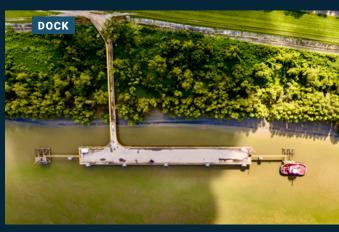

#### **Docks**

510' x 52' concrete dock with ±774' dock mooring area. Second inoperable former liquids dock in need of refurbishment.