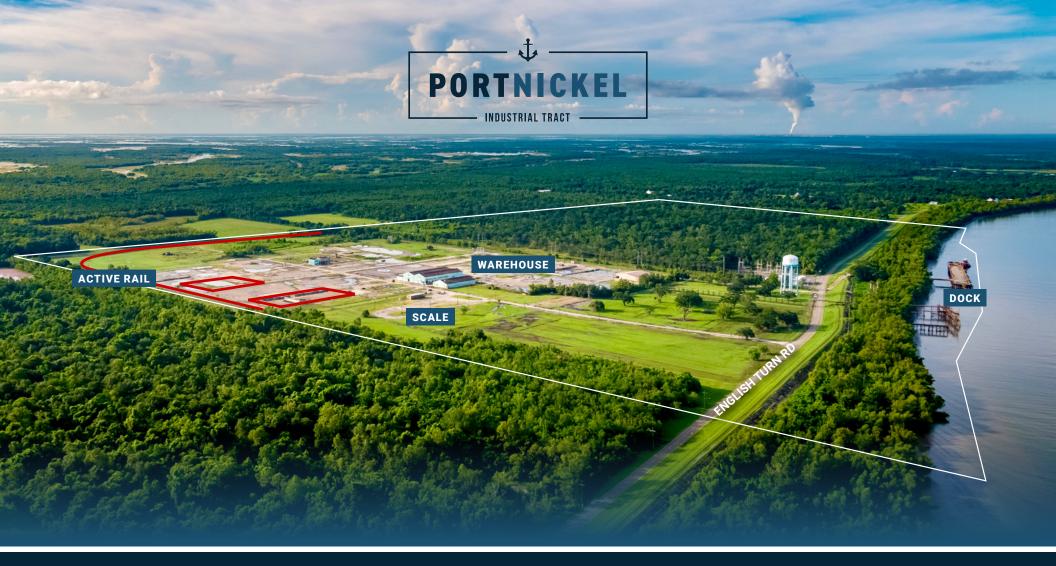

# SITE PLAN

#### **Lay Down Yard**

±386,000 SF of pile supported lay down yard.

#### Warehouse

±66,763 SF of warehouse improvements.

#### **Docks**

510' x 52' concrete dock with ±774' dock mooring area. Second inoperable former liquids dock in need of refurbishment.

#### Rail

Norfolk Southern Class 1 rail service with active spur on site, on-site rail car storage capacity, and multiple rail loading docks. Reciprocal switching to KCS, CN, UP, BNSF & CSX.

#### **Truck Scale**

70' x 11' Deck with 100,000 lbs concentrated load capacity.