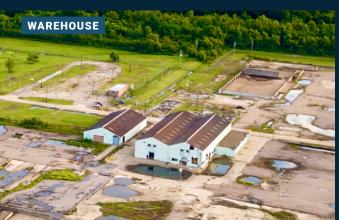

## THE OFFERING

#### **Mississippi River Frontage**

5,720 linear feet with federal levee protection.

#### **Zoning**

This site has been a designated Foreign Trade Zone since 2012. Of the upland useable acreage:

| Heavy Industrial | ±217 acres |
|------------------|------------|
| Light Industrial | ±75 acres  |
| A-1 Agricultural | ±42 acres  |

#### **Lay Down Yard**

±386,000 SF of pile supported lay down yard.

#### Warehouse

±66,763 SF of warehouse improvements.

#### **Docks**

510' x 52' concrete dock with ±774' dock mooring area. Second inoperable former liquids dock in need of refurbishment.

#### Rail

Norfolk Southern Class 1 rail service with active spur on site, on-site rail car storage capacity, and multiple rail loading docks. Reciprocal switching to KCS, CN, UP,