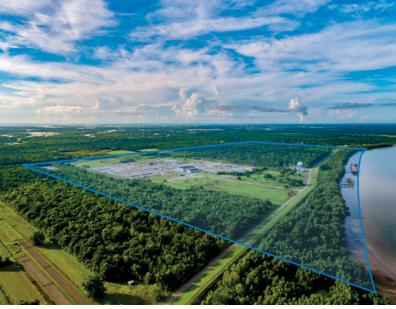

#### **Mississippi River Frontage**

5,720 linear feet with federal levee protection.

#### **Docks**

510' x 52' concrete dock with ±774' dock mooring area. Second inoperable former liquids dock in need of refurbishment.