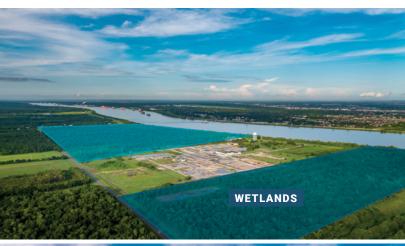

#### Wetlands

Only ±45 acres wetland (2014 United States Army Corp of Engineers Jurisdictional Determination).

±342 acres - non-wetland

±120 acres - currently cleared