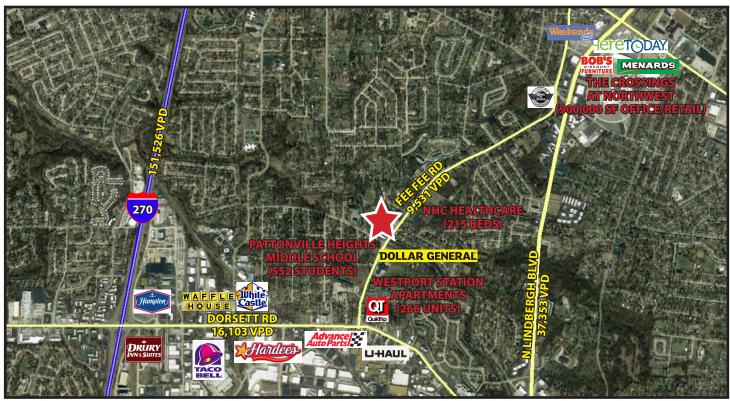

Located at the signalized intersection of Midland Ave and Fee Fee Rd. Just North of Pattonville Heights Middle School.

9,531 vehicles per day along Fee Fee Rd Easy access to Dorsett Rd and N Lindbergh Blvd

Lot Size: 1.04 acres Building Size: 9,543 SF

Lease Rate: \$1,100/MO Gross (tenant pays Utilities, gas, electric, water, sewer)

| PROPERTY DETAILS                                                                                                                                                        | WOULD BE PERFECT FOR | TRAFFIC COUNT    | STRIP RETAILERS  |
|-------------------------------------------------------------------------------------------------------------------------------------------------------------------------|----------------------|------------------|------------------|
| Easy Access to Dorsett Rd. and N Lindbergh Rd.  Located at the signalized intersection of Midland Ave. and Fee Fee Rd. Just North of Pattonville Heights Middle School. | Office Space         | 9,531 VPD        | Quick 1          |
|                                                                                                                                                                         | Small Store Front    | along Fee Fee Rd | Nuts Bar & Grill |