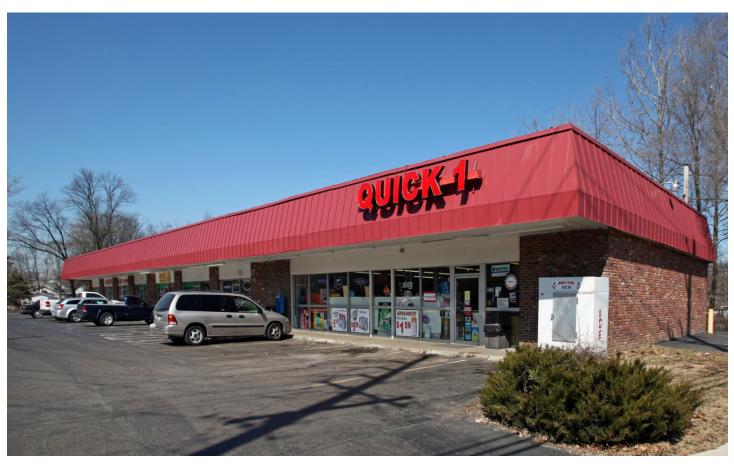

## 1,000 SF SUITE AVAILABLE!

1,000 SF Retail Space Available for Lease: Suite 3

Situated in densely populated demographic profile.

Building signage available.

Current tenants include Quick 1 & Nuts Bar and Grill

Lot Size: 1.04 acres Building Size: 9,543 SF

Lease Rate: \$1,100/MO Gross (tenant pays Utilities, gas, electric, water, sewer)

| PROPERTY DETAILS                                                                                                                                                        | WOULD BE PERFECT FOR | TRAFFIC COUNT    | STRIP RETAILERS  |
|-------------------------------------------------------------------------------------------------------------------------------------------------------------------------|----------------------|------------------|------------------|
| Easy Access to Dorsett Rd. and N Lindbergh Rd.  Located at the signalized intersection of Midland Ave. and Fee Fee Rd. Just North of Pattonville Heights Middle School. | Office Space         | 9,531 VPD        | Quick 1          |
|                                                                                                                                                                         | Small Store Front    | along Fee Fee Rd | Nuts Bar & Grill |