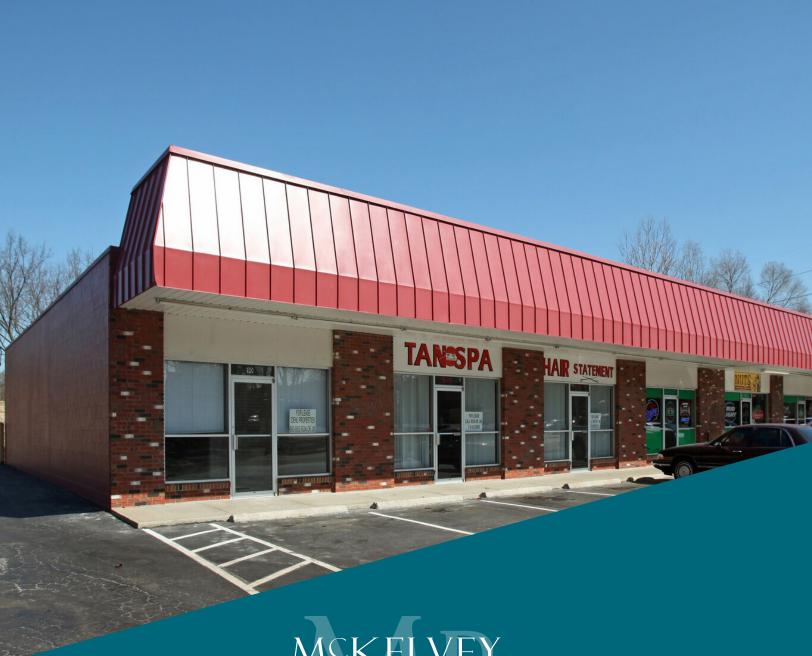

## 1,000 SF SUITE AVAILABLE!

1,000 SF Retail Space Available for Lease: Suite 3

Situated in densely populated demographic profile.

Building signage available.

Current tenants include Quick 1 & Nuts Bar and Grill

Lot Size: 1.04 acres Building Size: 9,543 SF

Lease Rate: \$1,100/MO Gross (tenant pays Utilities, gas, electric, water, sewer)

| PROPERTY DETAILS                                                                                                                                                        | WOULD BE PERFECT FOR | TRAFFIC COUNT    | STRIP RETAILERS  |
|-------------------------------------------------------------------------------------------------------------------------------------------------------------------------|----------------------|------------------|------------------|
| Easy Access to Dorsett Rd. and N Lindbergh Rd.  Located at the signalized intersection of Midland Ave. and Fee Fee Rd. Just North of Pattonville Heights Middle School. | Office Space         | 9,531 VPD        | Quick 1          |
|                                                                                                                                                                         | Small Store Front    | along Fee Fee Rd | Nuts Bar & Grill |