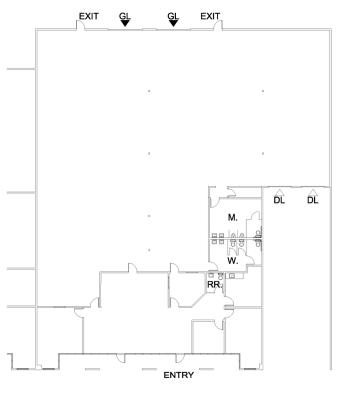

## SITE PLAN

ENTRY FLOOR PLAN: 185 MASON CIR SUITE E & F, CONCORD, CA 94520

## **PROPERTY HIGHLIGHTS**

- ±10,975 SF
- ± 2,000 SF Ofiice
- Three (3) Restrooms
- Three (3) Private Offices
- Conference Room
- Breakroom
- Temperature Controlled and Insulated Warehouse
- ±20' Clear Height
- Two (2) Dock Doors
- Two (2) 12'x14' Grade Level Doors
- Close Proximity to Hwy 4 & 680
- CALL BROKERS FOR PRICING