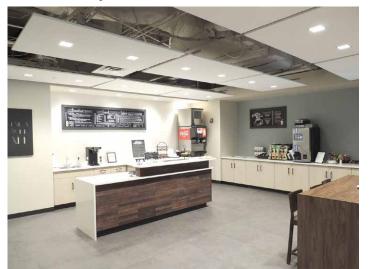

### **PROPERTY PHOTOS**

The Omaha Tower is a prime location for any business. Renovated in 2019 with beautiful and modern finishes, the building is extremely well-maintained and its list of amenities include:

- Workout Facility
- Renovated Lobbies
- Cafe Deli
- Shared Conference Rooms
- Covered Parking
- Amazing Views
- Beautiful Landscaping
- Two minutes from I-80

Workout Facility

Build-out Example

Main Floor Cafe Deli