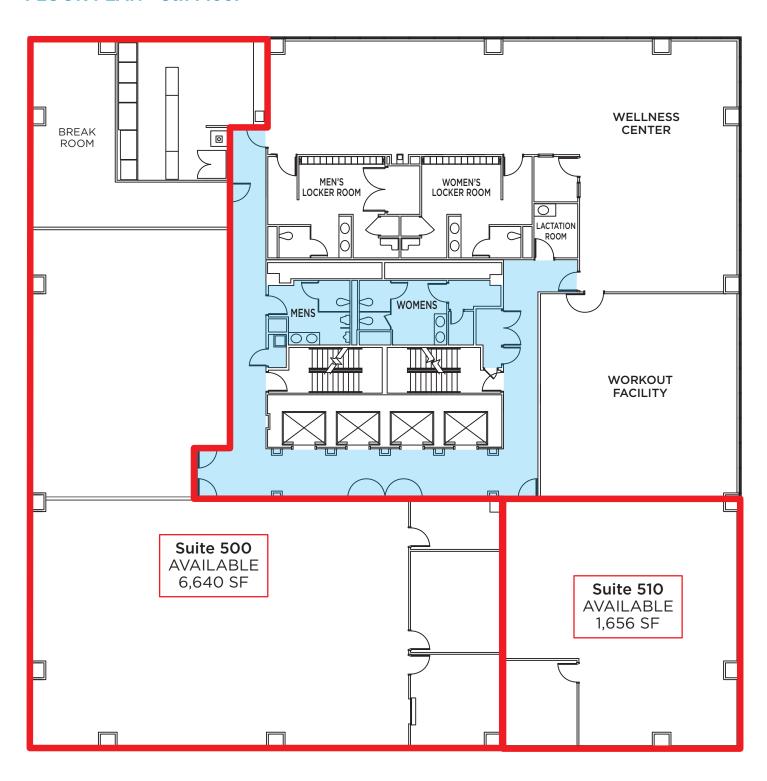

### **FLOOR PLAN - 5th Floor**

2120 S. 72nd Street | Omaha, NE 68124

## **Availability**

Lease Rate \$26.00 PSF, Full Service

Total Available 32,410 SF
Total Contiguous 8,296 SF

| Suite | Square Feet<br>(min - max) | Price/SF<br>FS | Date<br>Available |
|-------|----------------------------|----------------|-------------------|
| 500   | 6,640 - 8,296              | \$26.00        | Immediately       |
| 510   | 1,656 - 8,296              | \$26.00        | Immediately       |
| 725   | 6,524 - 6,524              | \$26.00        | 60 Days           |
| 1100  | 2,928 - 2,928              | \$26.00        | Immediately       |
| 1111  | 2,107 - 2,107              | \$26.00        | Immediately       |
| 1275  | 2,671 - 2,671              | \$26.00        | Immediately       |
| 1350  | 6,564 - 6,564              | \$26.00        | 60 Days           |
| 1475  | 3,320 - 3,320              | \$26.00        | Immediately       |