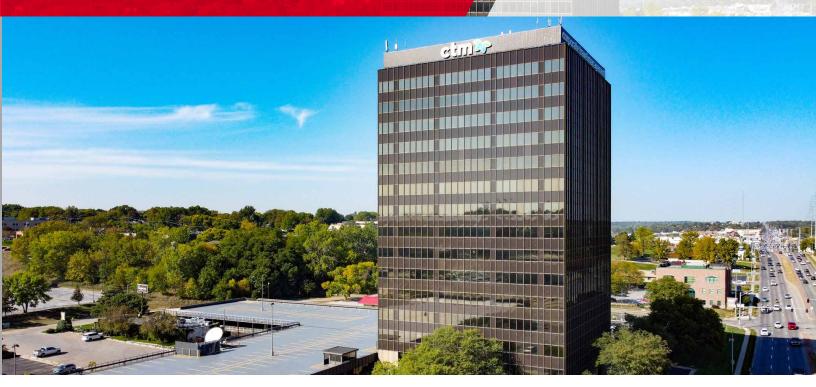

## 32,410 SF Office Space Lease Rate: \$26.00 PSF FS

Omaha's premier office tower centrally located at 72nd & Mercy Road. Recently renovated with beautiful and modern finishes. Building offers excellent amenities including covered parking, cafe deli, workout facilities and shared conference rooms. Easy interstate access and great proximity to area retailers and restaurants. Join the Omaha Tower's list of prestigious tenants.

The Omaha Tower is not only one of the premier office towers in Omaha, it is also the ONLY multi-tenant high-rise building outside of the downtown area. Close proximity to numerous area amenities including Aksarben Village, The Shoppes at Aksarben and many other retail and restaurant options make this building an attractive location to work, dine and entertain. The building is directly off the 72nd Corridor making it truly an unmatched location for both visibility and access, just minutes from I-80.