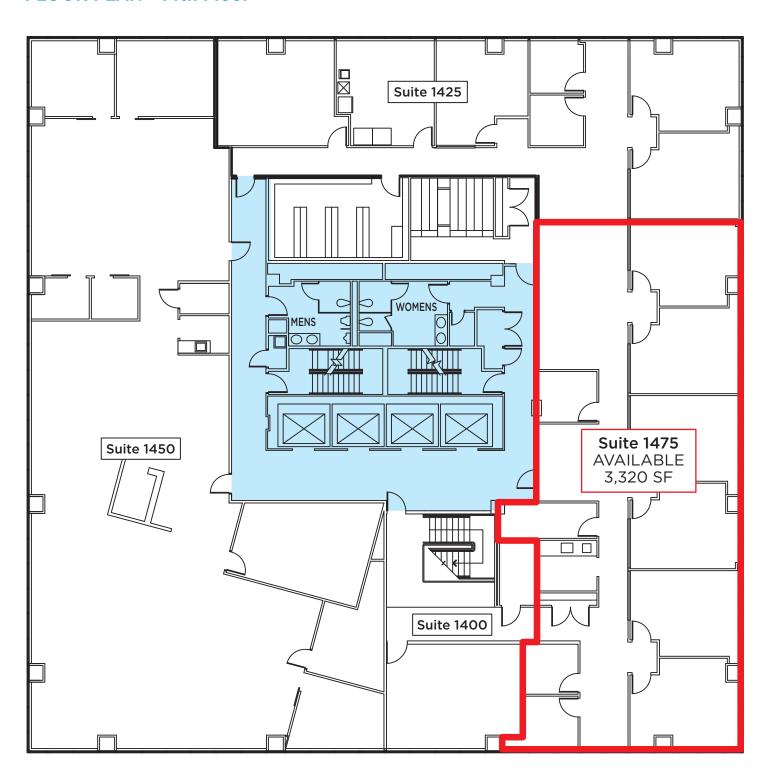

### **FLOOR PLAN - 14th Floor**

2120 S. 72nd Street | Omaha, NE 68124

**FOR LEASE** 

## **Availability**

Lease Rate \$26.00 PSF, Full Service

Total Available 32,410 SF
Total Contiguous 8,296 SF

| Suite | Square Feet<br>(min - max) | Price/SF<br>FS | Date<br>Available |
|-------|----------------------------|----------------|-------------------|
| 500   | 6,640 - 8,296              | \$26.00        | Immediately       |
| 510   | 1,656 - 8,296              | \$26.00        | Immediately       |
| 725   | 6,524 - 6,524              | \$26.00        | 60 Days           |
| 1100  | 2,928 - 2,928              | \$26.00        | Immediately       |
| 1111  | 2,107 - 2,107              | \$26.00        | Immediately       |
| 1275  | 2,671 - 2,671              | \$26.00        | Immediately       |
| 1350  | 6,564 - 6,564              | \$26.00        | 60 Days           |
| 1475  | 3,320 - 3,320              | \$26.00        | Immediately       |