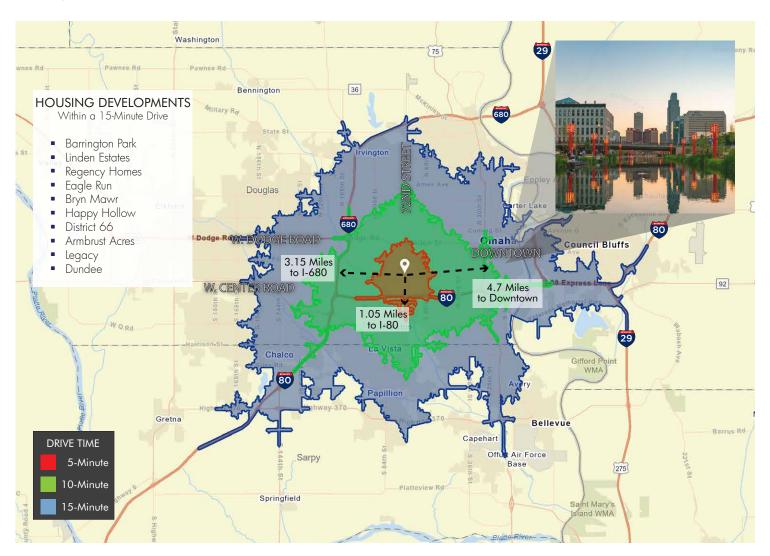

its list of amenities include:

- Workout Facility
- Renovated Lobbies
- Cafe Deli
- Shared Conference Rooms
- Covered Parking
- Amazing Views
- Beautiful Landscaping
- Two minutes from I-80



Workout Facility





Build-out Example



Main Floor Cafe Deli



Shared Lounge Area

2120 S. 72nd Street | Omaha, NE 68124

### **FLOOR PLAN - 5th Floor**



2120 S. 72nd Street | Omaha, NE 68124

### **FLOOR PLAN - 7th Floor**



2120 S. 72nd Street | Omaha, NE 68124

### **FLOOR PLAN - 11th Floor**



2120 S. 72nd Street | Omaha, NE 68124

### **FLOOR PLAN - 12th Floor**



2120 S. 72nd Street | Omaha, NE 68124

### **FLOOR PLAN - 13th Floor**



2120 S. 72nd Street | Omaha, NE 68124

### **FLOOR PLAN - 14th Floor**



2120 S. 72nd Street | Omaha, NE 68124

**FOR LEASE** 

#### DRIVE-TIME MAP



#### **KURT WEEDER**

Senior Associate +1 402 548 4001 kurt.weeder@lundco.com

#### **DYLAN MCCABE, CCIM**

Associate +1 402 548 4075 dylan.mccabe@lundco.com



450 Regency Parkway, Suite 200 Omaha, NE 68114 Main +1 402 393 8811

2120 S. 72nd Street | Omaha, NE 68124

**FOR LEASE** 

### **RETAIL MAP**



#### **KURT WEEDER**

Senior Associate +1 402 548 4001 kurt.weeder@lundco.com

#### **DYLAN MCCABE, CCIM**

Associate +1 402 548 4075 dylan.mccabe@lundco.com



450 Regency Parkway, Suite 200 Omaha, NE 68114 Main +1 402 393 8811