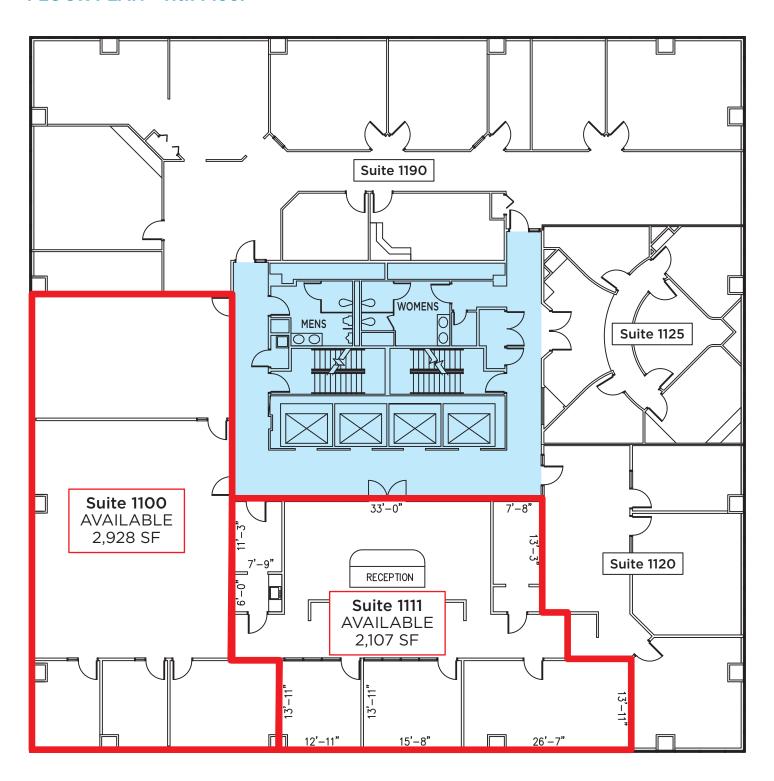

### **FLOOR PLAN - 11th Floor**

2120 S. 72nd Street | Omaha, NE 68124

## **Availability**

Lease Rate \$26.00 PSF, Full Service

Total Available 32,410 SF
Total Contiguous 8,296 SF

| Suite | Square Feet<br>(min - max) | Price/SF<br>FS | Date<br>Available |
|-------|----------------------------|----------------|-------------------|
| 500   | 6,640 - 8,296              | \$26.00        | Immediately       |
| 510   | 1,656 - 8,296              | \$26.00        | Immediately       |
| 725   | 6,524 - 6,524              | \$26.00        | 60 Days           |
| 1100  | 2,928 - 2,928              | \$26.00        | Immediately       |
| 1111  | 2,107 - 2,107              | \$26.00        | Immediately       |
| 1275  | 2,671 - 2,671              | \$26.00        | Immediately       |
| 1350  | 6,564 - 6,564              | \$26.00        | 60 Days           |
| 1475  | 3,320 - 3,320              | \$26.00        | Immediately       |