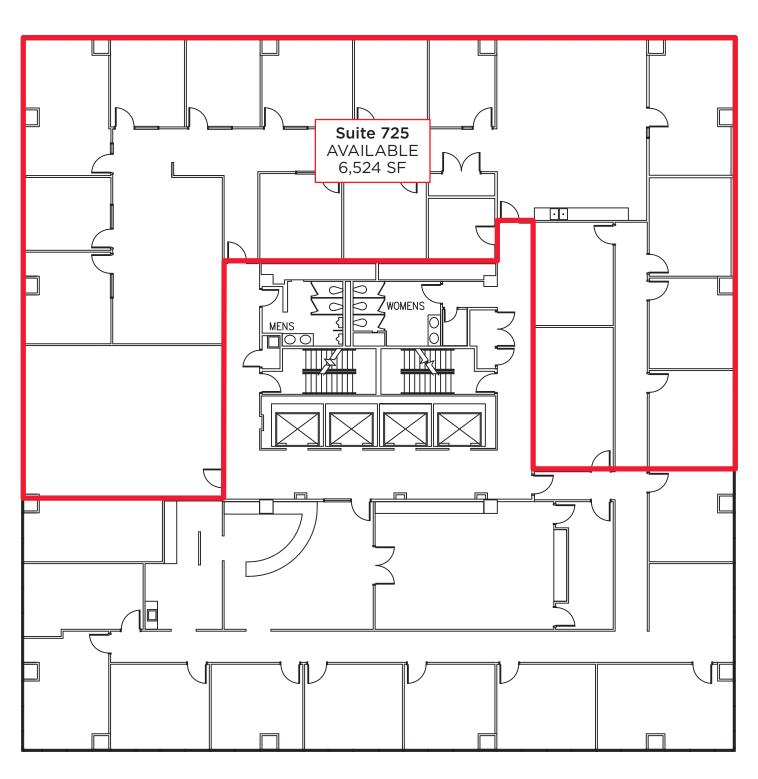

### **FLOOR PLAN - 7th Floor**

2120 S. 72nd Street | Omaha, NE 68124

## **Availability**

Lease Rate \$26.00 PSF, Full Service

Total Available 32,410 SF
Total Contiguous 8,296 SF

| Suite | Square Feet<br>(min - max) | Price/SF<br>FS | Date<br>Available |
|-------|----------------------------|----------------|-------------------|
| 500   | 6,640 - 8,296              | \$26.00        | Immediately       |
| 510   | 1,656 - 8,296              | \$26.00        | Immediately       |
| 725   | 6,524 - 6,524              | \$26.00        | 60 Days           |
| 1100  | 2,928 - 2,928              | \$26.00        | Immediately       |
| 1111  | 2,107 - 2,107              | \$26.00        | Immediately       |
| 1275  | 2,671 - 2,671              | \$26.00        | Immediately       |
| 1350  | 6,564 - 6,564              | \$26.00        | 60 Days           |
| 1475  | 3,320 - 3,320              | \$26.00        | Immediately       |