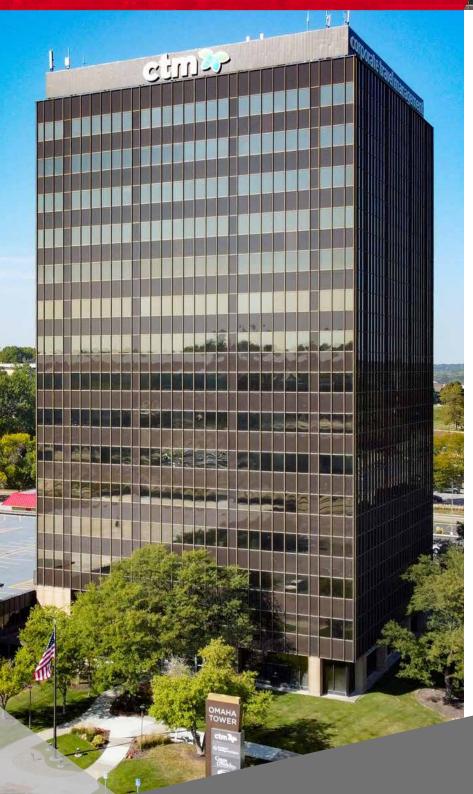

## 32,410 SF Office Space Lease Rate: \$26.00 PSF FS

Omaha's premier office tower centrally located at 72nd & Mercy Road. Recently renovated with beautiful and modern finishes. Building offers excellent amenities including covered parking, cafe deli, workout facilities and shared conference rooms. Easy interstate access and great proximity to area retailers and restaurants. Join the Omaha Tower's list of prestigious tenants.

The Omaha Tower is not only one of the premier office towers in Omaha, it is also the ONLY multi-tenant high-rise building outside of the downtown area. Close proximity to numerous area amenities including Aksarben Village, The Shoppes at Aksarben and many other retail and restaurant options make this building an attractive location to work, dine and entertain. The building is directly off the 72nd Corridor making it truly an unmatched location for both visibility and access, just minutes from I-80.