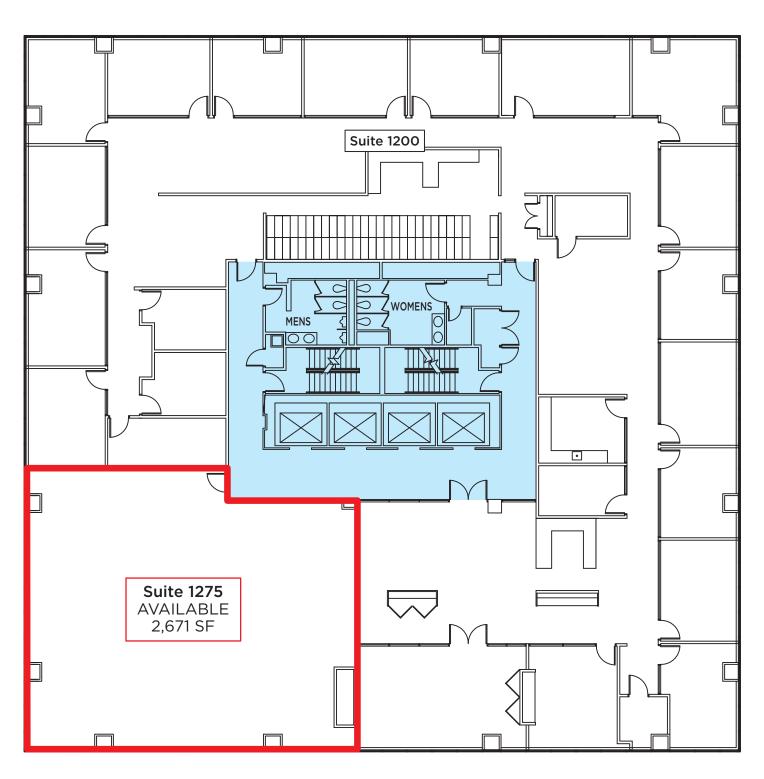

### **FLOOR PLAN - 12th Floor**

2120 S. 72nd Street | Omaha, NE 68124

## **Availability**

Lease Rate \$26.00 PSF, Full Service

Total Available 32,410 SF
Total Contiguous 8,296 SF

| Suite | Square Feet<br>(min - max) | Price/SF<br>FS | Date<br>Available |
|-------|----------------------------|----------------|-------------------|
| 500   | 6,640 - 8,296              | \$26.00        | Immediately       |
| 510   | 1,656 - 8,296              | \$26.00        | Immediately       |
| 725   | 6,524 - 6,524              | \$26.00        | 60 Days           |
| 1100  | 2,928 - 2,928              | \$26.00        | Immediately       |
| 1111  | 2,107 - 2,107              | \$26.00        | Immediately       |
| 1275  | 2,671 - 2,671              | \$26.00        | Immediately       |
| 1350  | 6,564 - 6,564              | \$26.00        | 60 Days           |
| 1475  | 3,320 - 3,320              | \$26.00        | Immediately       |