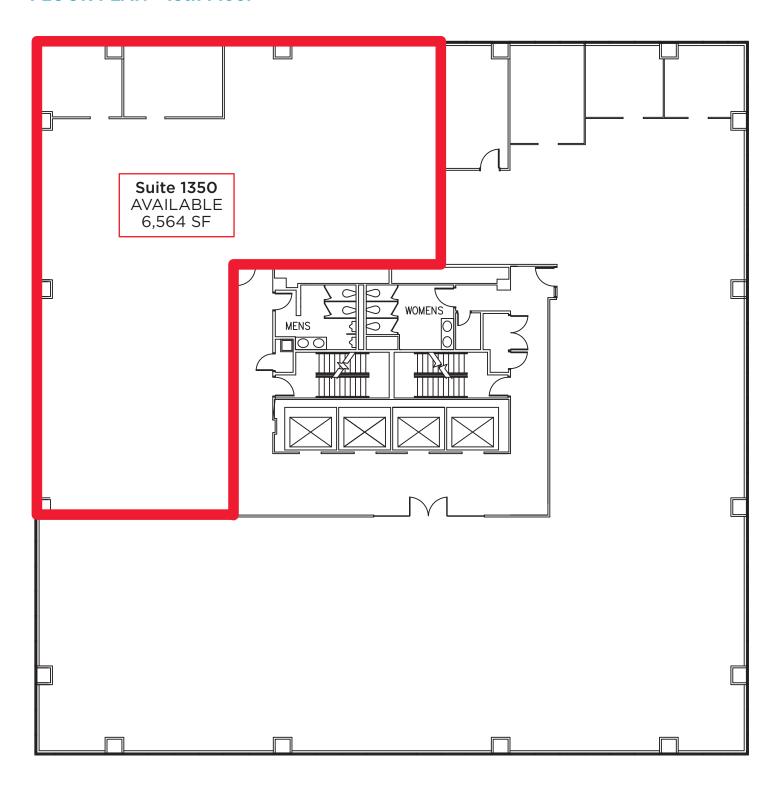

### **FLOOR PLAN - 14th Floor**

2120 S. 72nd Street | Omaha, NE 68124

**FOR LEASE** 

## **Availability**

Lease Rate \$26.00 PSF, Full Service

Total Available 32,410 SF
Total Contiguous 8,296 SF

| Suite | Square Feet<br>(min - max) | Price/SF<br>FS | Date<br>Available |
|-------|----------------------------|----------------|-------------------|
| 500   | 6,640 - 8,296              | \$26.00        | Immediately       |
| 510   | 1,656 - 8,296              | \$26.00        | Immediately       |
| 725   | 6,524 - 6,524              | \$26.00        | 60 Days           |
| 1100  | 2,928 - 2,928              | \$26.00        | Immediately       |
| 1111  | 2,107 - 2,107              | \$26.00        | Immediately       |
| 1275  | 2,671 - 2,671              | \$26.00        | Immediately       |
| 1350  | 6,564 - 6,564              | \$26.00        | 60 Days           |
| 1475  | 3,320 - 3,320              | \$26.00        | Immediately       |