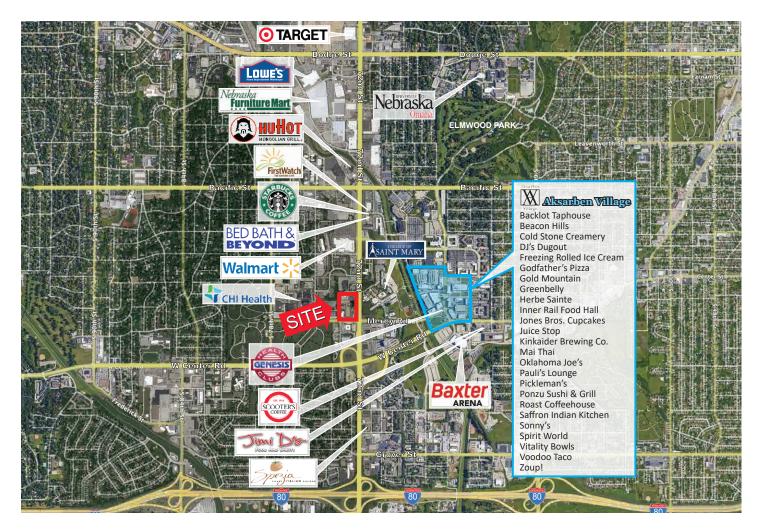

### **RETAIL MAP**

The Omaha Tower is not only one of the premier office towers in Omaha, it is also the ONLY multi-tenant high-rise building outside of the downtown area. Close proximity to numerous area amenities including Aksarben Village, The Shoppes at Aksarben and many other retail and restaurant options make this building an attractive location to work, dine and entertain. The building is directly off the 72nd Corridor making it truly an unmatched location for both visibility and access, just minutes from I-80.