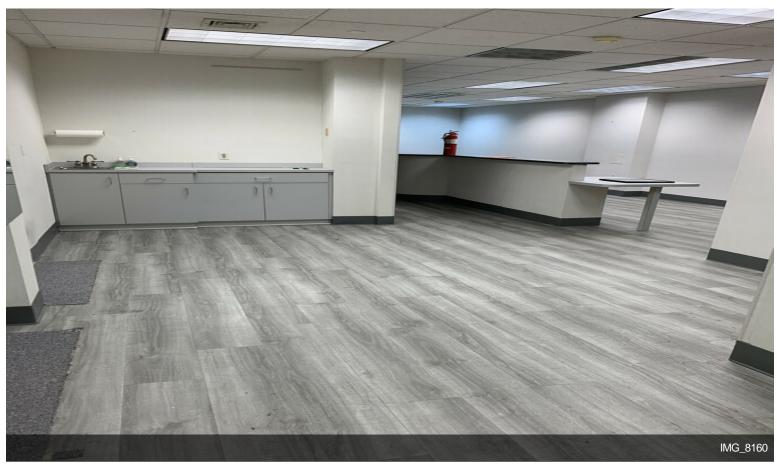

#### Ground

Space Available 1,909 SF

Rental Rate \$29.00 /SF/Yr

Date Available Now

Service Type Modified Gross

Space Type Relet

Space Use Office/Medical

Lease Term Negotiable

Office suite with bright windowed reception area. Ideal for office of medical use. Several offices have sinks. Recently renovated New Floors and Paint throughout Great location. With Onsite Tenant Parking!