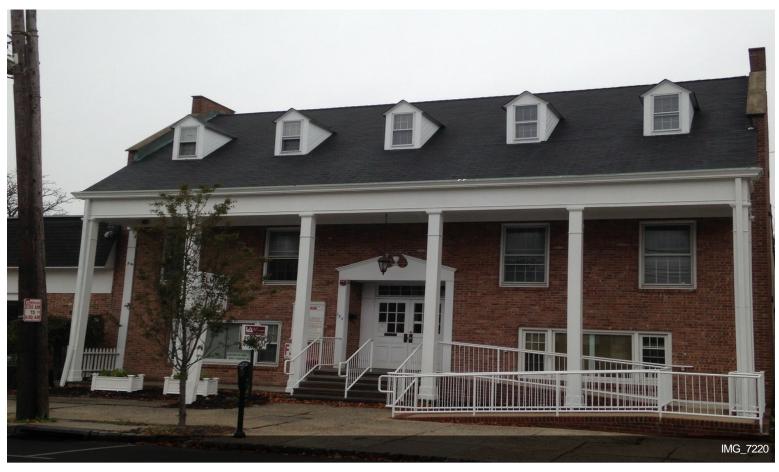

#### **Westfield Elm Office & Medical**

189 Elm St, Westfield, NJ 07090

Steven Cohen Westfield Elm LLC New York,, stevenscohen@verizon.net (917) 780-4000

| Nerital Nate.           | \$29.00 <b>-</b> \$55.00 /51 / 11 |
|-------------------------|-----------------------------------|
| Min. Divisible:         | 280 SF                            |
| Property Type:          | Office                            |
| Property Subtype:       | Medical                           |
| Building Class:         | В                                 |
| Rentable Building Area: | 10,448 SF                         |
| Year Built:             | 1964                              |
| Walk Score ®:           | 96 (Walker's Paradise)            |
| Transit Score ®:        | 40 (Some Transit)                 |
| Rental Rate Mo:         | \$2.42 USD/SF/Mo                  |

#### Westfield Elm Office & **Medical**

\$29.00 - \$35.00 /SF/Yr

Wonderful Office and Medical Building in the heart of Westfield. Join our group of successful professionals and Doctors at our building.

Minutes by foot from NJT Rail. On site private tenant

#### 189 Elm St, Westfield, NJ 07090

Wonderful Office and Medical Building in the heart of Westfield. Join our group of successful professionals and Doctors at our building.

Minutes by foot from NJT Rail. On site private tenant Parking!