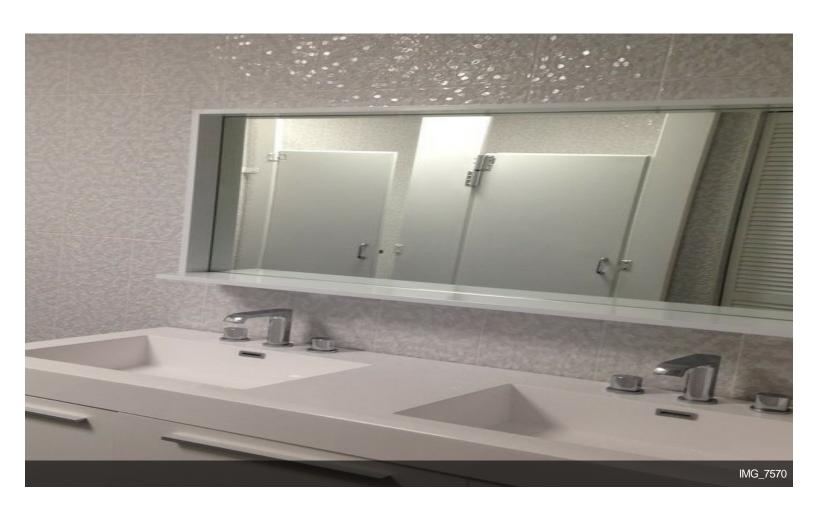

Office suite with bright windowed reception area. Ideal for office of medical use. Several offices have sinks. Recently renovated New Floors and Paint throughout Great location. With Onsite Tenant Parking!

Windowed Brightly lit offices ideal for Office or Medical use with many amenities already in place. Offices have sinks!