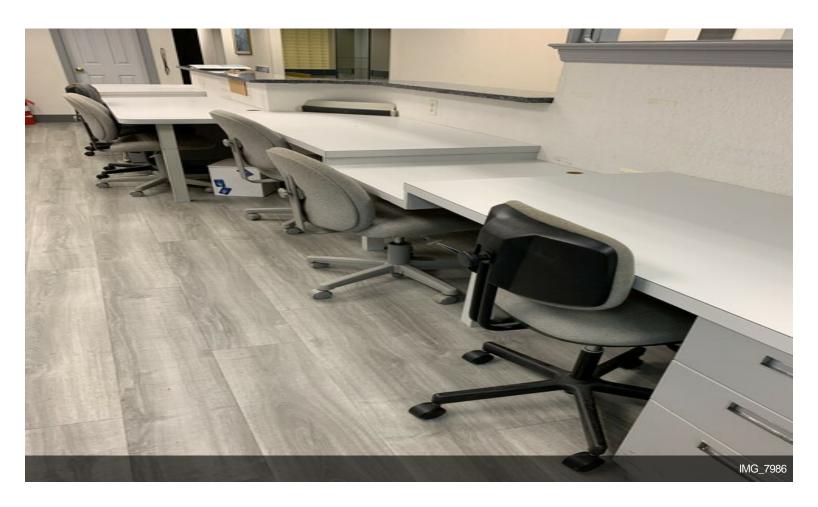

#### 1st Floor

3

| Space Available | 2,255 SF        |
|-----------------|-----------------|
| Rental Rate     | \$29.00 /SF/Yr  |
| Date Available  | Now             |
| Service Type    | Modified Gross  |
| Built Out As    | Standard Office |
| Space Type      | Relet           |
| Space Use       | Office/Medical  |
| Lease Term      | Negotiable      |
|                 |                 |

Windowed Brightly lit offices ideal for Office or Medical use with many amenities already in place. Offices have sinks!