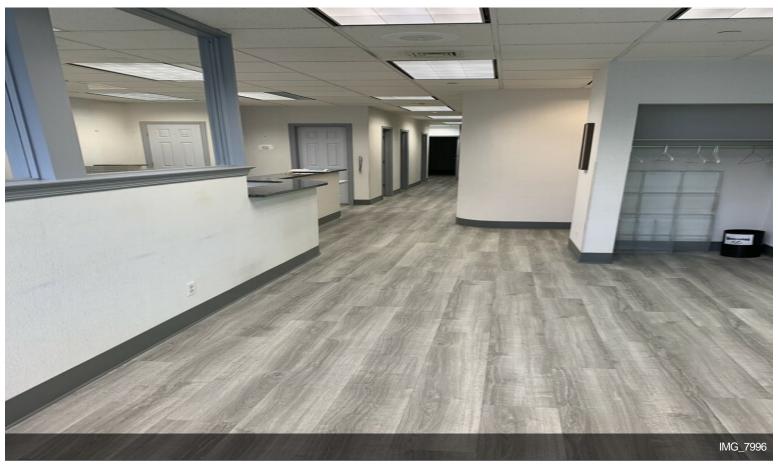

Office suite with bright windowed reception area. Ideal for office of medical use. Several offices have sinks. Recently renovated New Floors and Paint throughout Great location. With Onsite Tenant Parking!

Space Use Office/Medical

Lease Term Negotiable

Windowed Brightly lit offices. Ideal for a professionals, therapists, attorneys, accountants, medical or general office use.