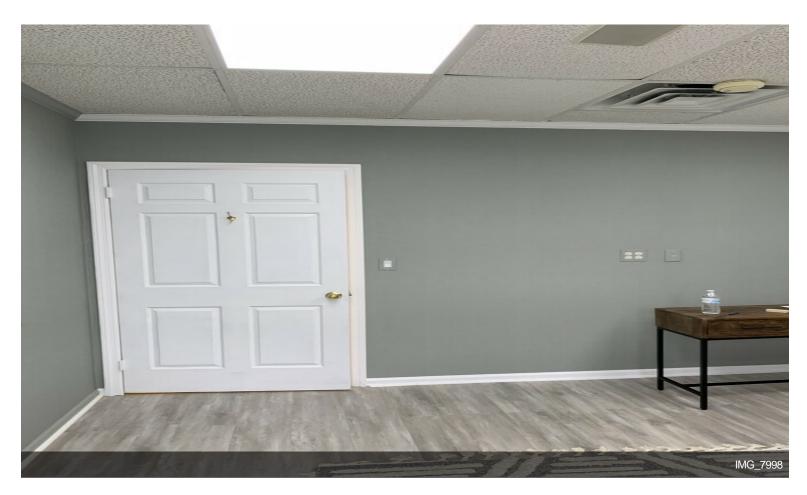

Office suite with bright windowed reception area. Ideal for office of medical use. Several offices have sinks. Recently renovated New Floors and Paint throughout Great location. With Onsite Tenant Parking!

Space Use Office/Medical

Lease Term Negotiable

Windowed Brightly lit offices. Ideal for a professionals, therapists, attorneys, accountants, medical or general office use.