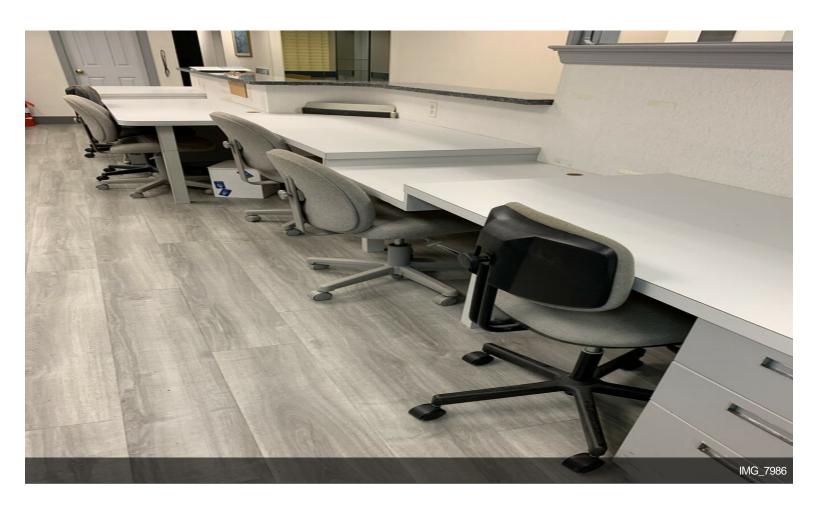

Office suite with bright windowed reception area. Ideal for office of medical use. Several offices have sinks. Recently renovated New Floors and Paint throughout Great location. With Onsite Tenant Parking!

Windowed Brightly lit offices ideal for Office or Medical use with many amenities already in place. Offices have sinks!