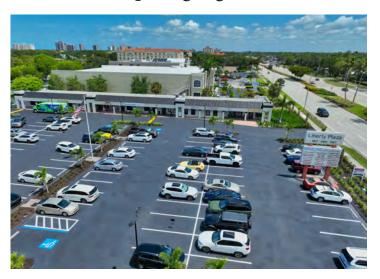

## LIBERTY PLAZA

4947-4951 TAMIAMI TRL N NAPLES, FL 34103

## **SPACE FOR LEASE**

Liberty Plaza is located just south of Pine Ridge Road on the West side of U.S. 41. Shopping Center features Three stand-alone retail, office and Medical buildings, a diverse tenant mix and ample signage

## **PROPERTY DETAILS:**

Availability: 1,148-2,241 SF; Max Contig: 2,241 SF Gross Leasing Area: 50,653 SF Traffic Counts 53,291 VPD +/- (Tamiami Trl / US 41) Parking Spaces: 232 Space Use: Retail, Medical, Office, Restaurant