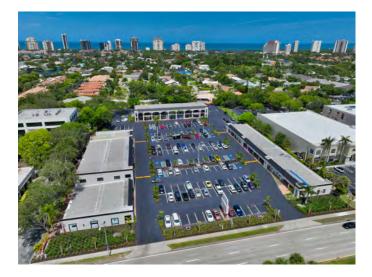

## LIBERTY PLAZA

4947-4951 TAMIAMI TRL N NAPLES, FL 34103

## **SPACE FOR LEASE**

Liberty Plaza is located just south of Pine Ridge Road on the West side of U.S. 41. Shopping Center features Three stand-alone retail, office and Medical buildings, a diverse tenant mix and ample signage