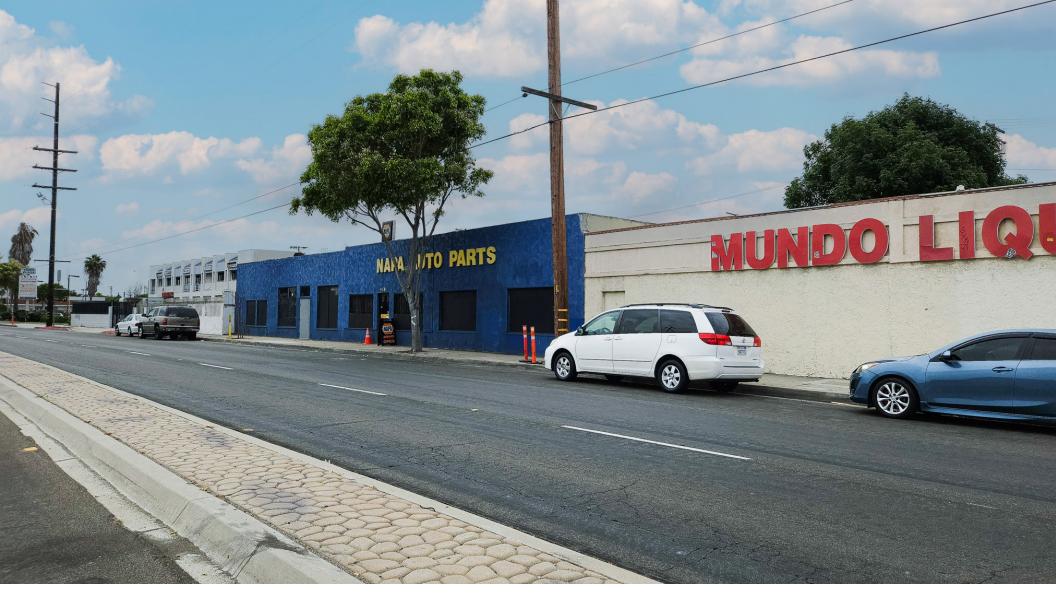

## PROPERTY PROFILE

**ADDRESS:** 518 E. Sepulveda Blvd, Carson, CA 90745

**APN:** 7406-014-069

**BUILDING SIZE:**  $\pm 5,508$  rentable square feet

**LAND SIZE:** ±9,724 square feet

TYPE / USE: Retail

**OCCUPANCY:** June 1, 2025

YEAR BUILT 1949

**COMMENTS:** 

**ZONING:** CAMU-SB

**PARKING** Up to 10 spaces off alley in secured gated lot

**SALE PRICE:** \$1,395,000 \$1,500,000

• Leased to Napa Auto parts for \$6,250 per month, modified gross, through May 31, 2025.