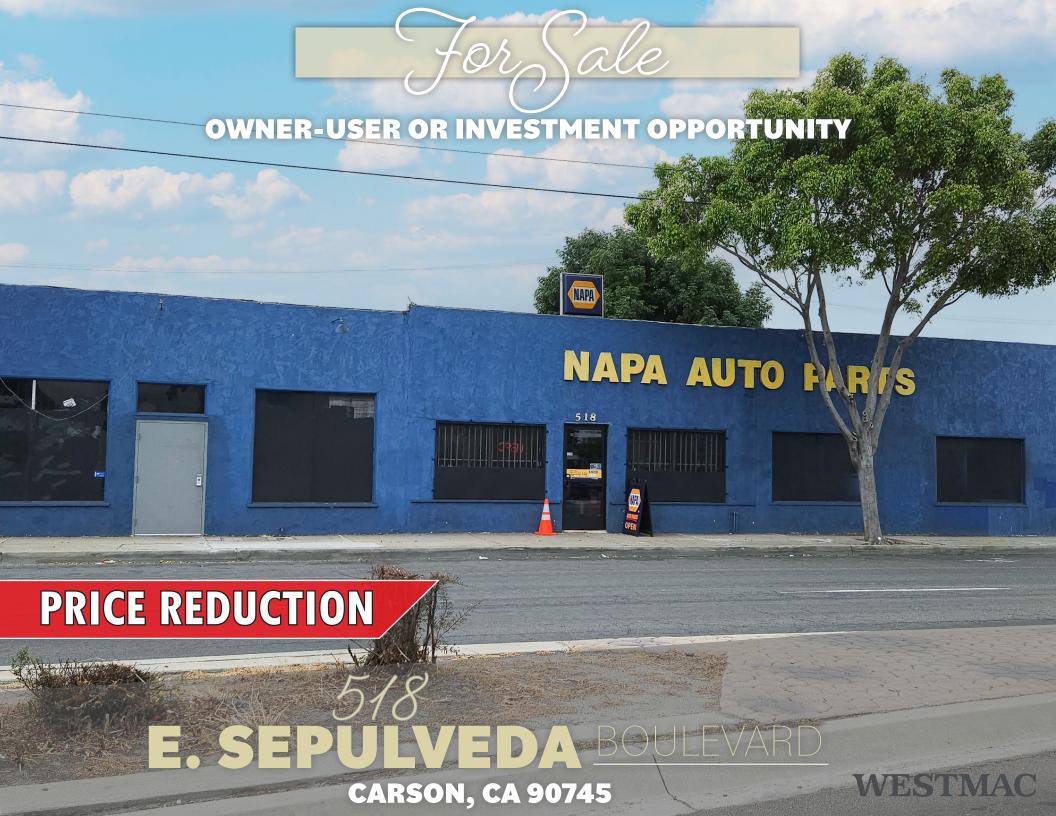

## PROPERTY PROFILE

**ADDRESS:** 518 E. Sepulveda Blvd, Carson, CA 90745

**APN:** 7406-014-069

**BUILDING SIZE:**  $\pm 5,508$  rentable square feet

**LAND SIZE:** ±9,724 square feet

TYPE / USE: Retail

**OCCUPANCY:** June 1, 2025

YEAR BUILT 1949

**COMMENTS:** 

**ZONING:** CAMU-SB

**PARKING** Up to 10 spaces off alley in secured gated lot

**SALE PRICE:** \$1,395,000 \$1,500,000

• Leased to Napa Auto parts for \$6,250 per month, modified gross, through May 31, 2025.