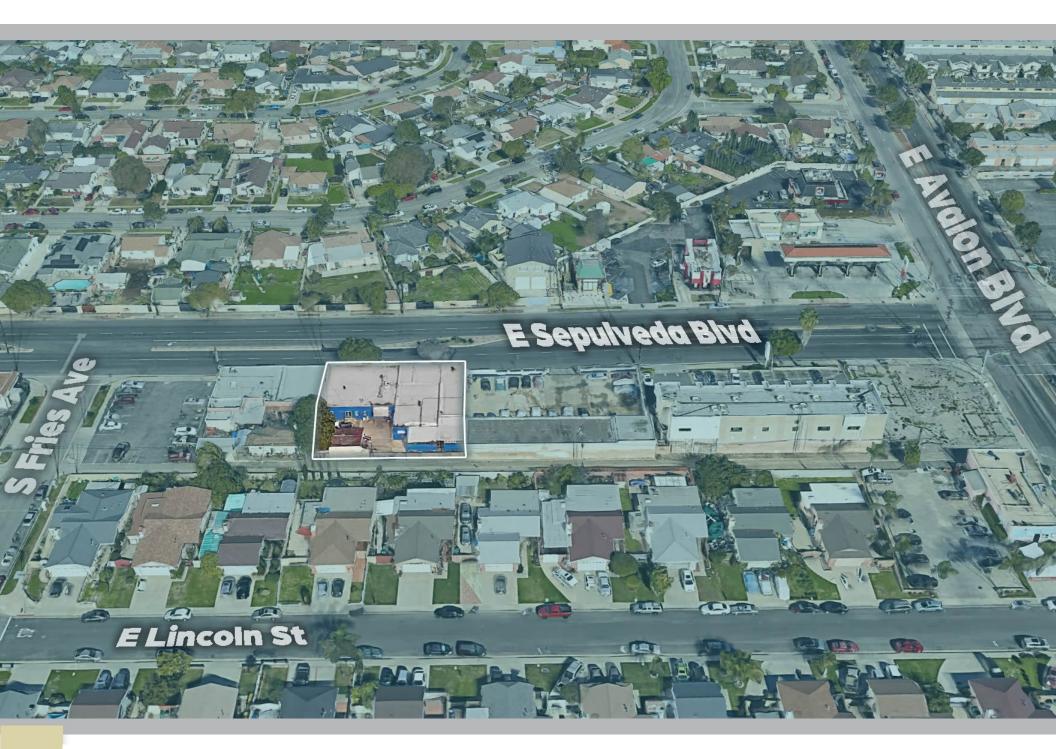

• Centrally located in the South Bay close to the port of Los Angeles, 110 and 405 freeways.

# **Avalon Blvd**

## **Fries Av**

Sepulveda Blvd

**E Lincoln St** 