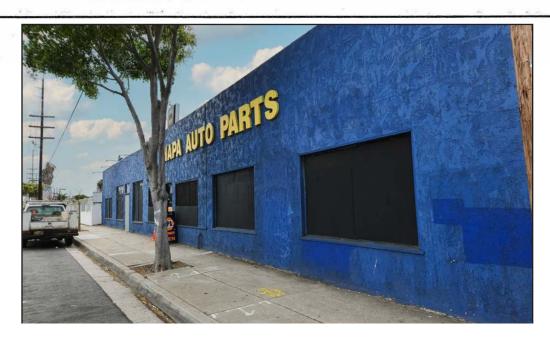

## PROPERTY PROFILE

**ADDRESS:** 518 E. Sepulveda Blvd, Carson, CA 90745

**APN:** 7406-014-069

**BUILDING SIZE:**  $\pm 5,508$  rentable square feet

**LAND SIZE:** ±9,724 square feet

TYPE / USE: Retail

**OCCUPANCY:** June 1, 2025

YEAR BUILT 1949

**COMMENTS:** 

**ZONING:** CAMU-SB

**PARKING** Up to 10 spaces off alley in secured gated lot

**SALE PRICE:** \$1,395,000 \$1,500,000

• Leased to Napa Auto parts for \$6,250 per month, modified gross, through May 31, 2025.