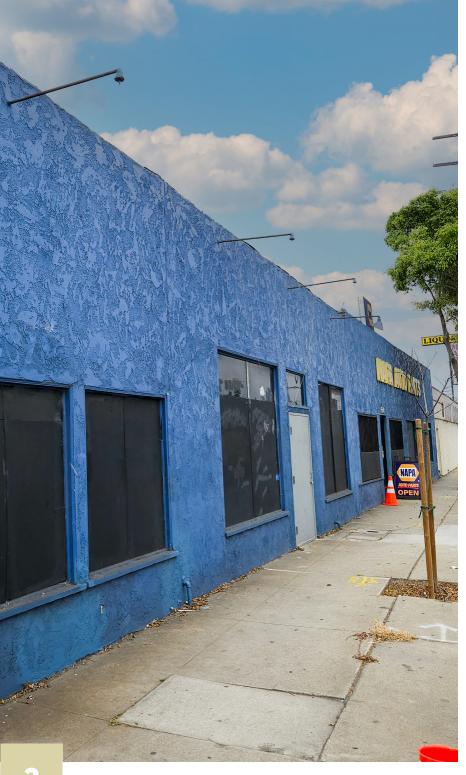

## PROPERTY PROFILE

**ADDRESS:** 518 E. Sepulveda Blvd, Carson, CA 90745

**APN:** 7406-014-069

**BUILDING SIZE:**  $\pm 5,508$  rentable square feet

**LAND SIZE:** ±9,724 square feet

TYPE / USE: Retail

**OCCUPANCY:** June 1, 2025

YEAR BUILT 1949

**COMMENTS:** 

**ZONING:** CAMU-SB

**PARKING** Up to 10 spaces off alley in secured gated lot

**SALE PRICE:** \$1,395,000 \$1,500,000

• Leased to Napa Auto parts for \$6,250 per month, modified gross, through May 31, 2025.