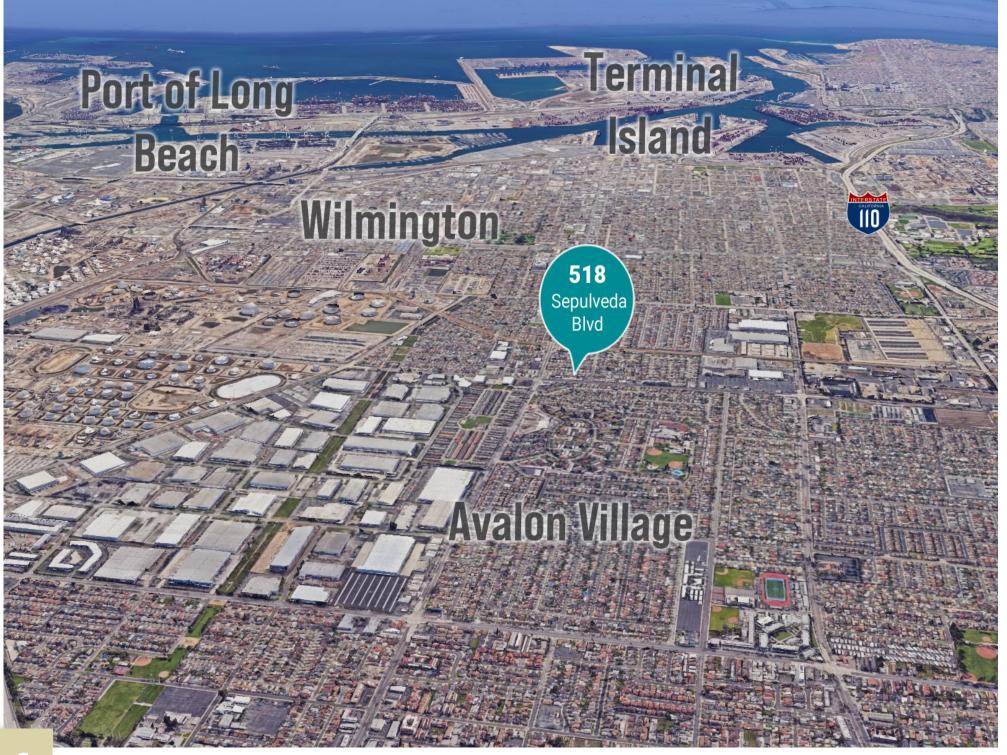

• Centrally located in the South Bay close to the port of Los Angeles, 110 and 405 freeways.