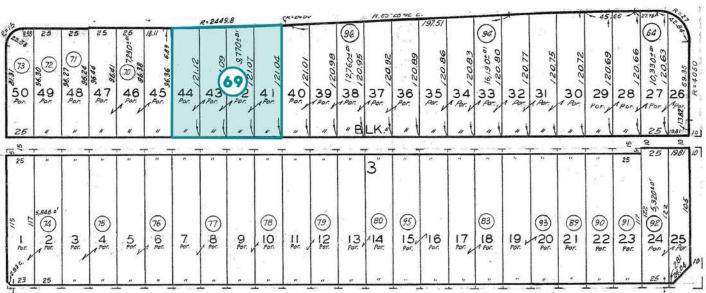

## PROPERTY PROFILE

**ADDRESS:** 518 E. Sepulveda Blvd, Carson, CA 90745

**APN:** 7406-014-069

**BUILDING SIZE:**  $\pm 5,508$  rentable square feet

**LAND SIZE:** ±9,724 square feet

TYPE / USE: Retail

**OCCUPANCY:** June 1, 2025

YEAR BUILT 1949

**COMMENTS:** 

**ZONING:** CAMU-SB

**PARKING** Up to 10 spaces off alley in secured gated lot

**SALE PRICE:** \$1,395,000 \$1,500,000

• Leased to Napa Auto parts for \$6,250 per month, modified gross, through May 31, 2025.