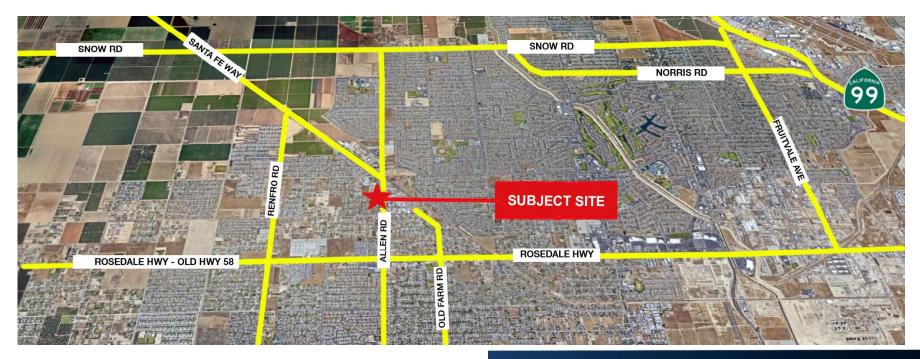

The property has a convenient left turn access signalized intersection located off of Sante Fe Way, the arterial road connecting Bakersfield to Wonderful Logistics park and the cities of Shafter and Wasco. Located near the busy intersection of Rosedale Hwy and Allen Rd with convenient access to Major Highways and Airport. The area has mixed use consisting of Professional Office, Retail, Light Industrial and Residential.

## **EXCELLENT LOCATION**

- Located near high-traffic intersection of Rosedale Hwy and Allen Rd
- Just off of Santa Fe Way, arterial road connecting Bakersfield to Wonderful Logistics Park and the cities of Wasco and Shafter
- Easy access to Hwy 58, CA 43, CA99 and I-5
- Surrounding area has Professional Offices, Retailers, Light Industrial and Residential.