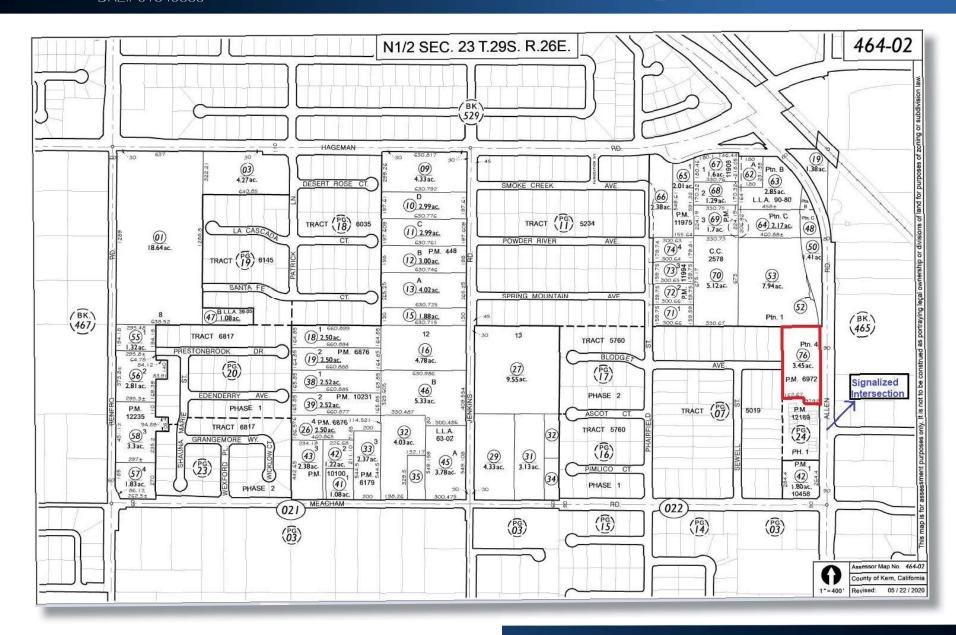

ALLEN RD & MEACHAM RD Bakersfield, CA 93314

| PROPERTY INFORMATION |                                              |  |  |
|----------------------|----------------------------------------------|--|--|
| Address              | Allen Rd & Meacham Rd, Bakersfield, CA 93314 |  |  |
| APN#                 | 464-022-76                                   |  |  |
| Total Lot Size       | 3.45 Acres (approx.)                         |  |  |
| Zoning               | со                                           |  |  |