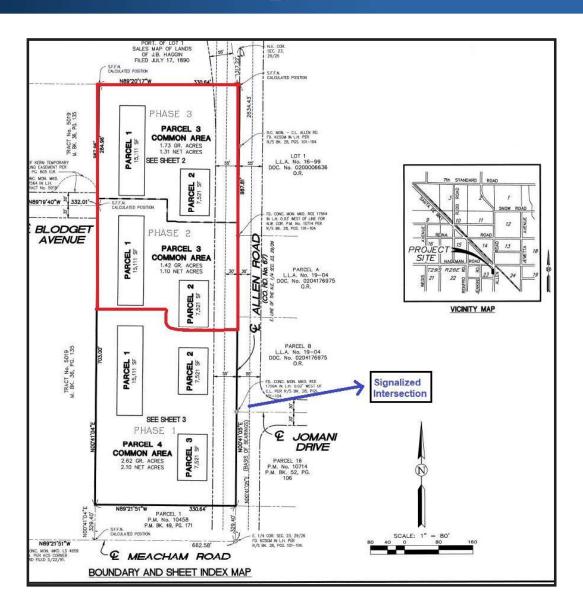

## LEASE

- 4 Buildings available for Lease on approx. 3.45 Acre Lot (to be built)
- Phased Development
   Phase 2 and Phase 3 of future
   Westside Business Park
- Available Phase 2 (2 building sites)
  - Building A 7,521 Sq. Ft. (approx.)
  - Building B 15,111 Sq. Ft. (approx.)