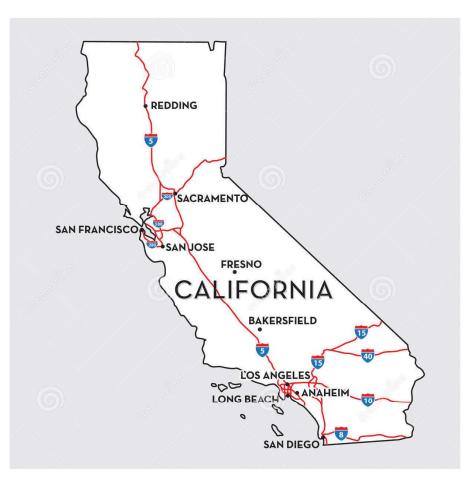

### **BAKERSFIELD**

Bakersfield is North of Los Angeles in Kern County. The city is known for its role in agriculture and the oil industry. It is one of the fastest growing cities in the state.

The estimated population in Kern County is 916,108 and in Bakersfield is 410,647 for 202s. The total Area of the city is 151 Square miles with a population density of about 2,693.7 inhabitants per square mile. It is a very ethnically diverse city. The Median Income for Households is \$63,199 per annum.

# TRANSPORTATION:

Connected through major Freeways

I-5 North connecting to San Francisco and Sacramento, I-5 South connecting to Los Angeles

Hwy 99 Connecting to Fresno and Sacramento

Hwy 58 connecting to Las Vegas