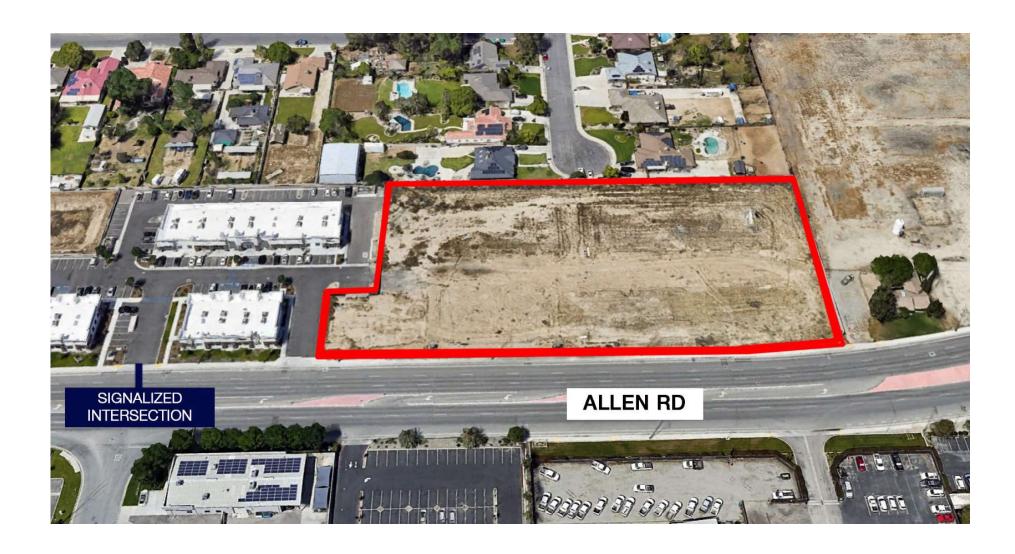

ALLEN RD & MEACHAM RD Bakersfield, CA 93314

Coldwell Banker Preferred, Realtors has been selected to exclusively market the Sale / Lease of the Commercial lot near Allen Rd and Meacham Rd intersection in Northwest Bakersfield, CA. The property is approximately 3.45 Acres and is zoned as Commercial (CO).

The property has a convenient left turn access signalized intersection located off of Sante Fe Way, the arterial road connecting Bakersfield to Wonderful Logistics park and the cities of Shafter and Wasco. Located near the busy intersection of Rosedale Hwy and Allen Rd with convenient access to Major Highways and Airport. The area has mixed use consisting of Professional Office, Retail, Light Industrial and Residential.

# **SALE**

- The 3.45 Acre lot is available for sale.
- Great Investment / Development
   Opportunity
- Utilities stubbed to the site
- Interest Offered:

   100% fee simple interest in the approximately 3.45 acres of Commercial Land near Allen Rd & Meacham Rd intersection, Bakersfield, CA 93314.
- TERMS OF SALE: Real property is being offered on a free and clear basis.