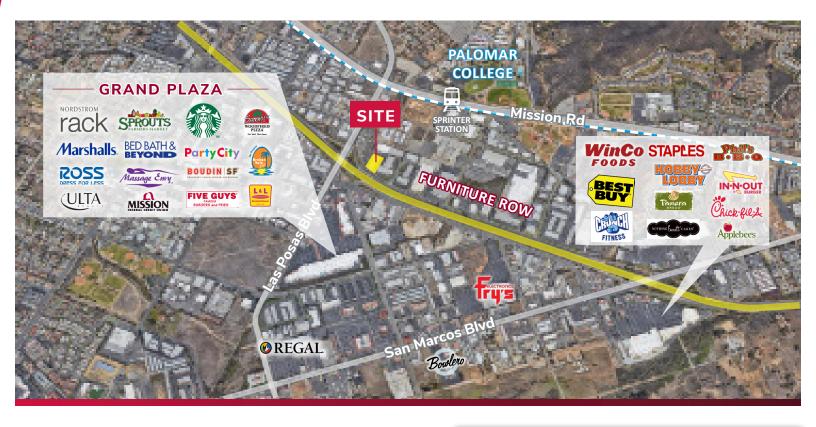

## **FOR LEASE - INDUSTRIAL SPACE**

1232 LOS VALLECITOS BLVD - SAN MARCOS, CA 92069