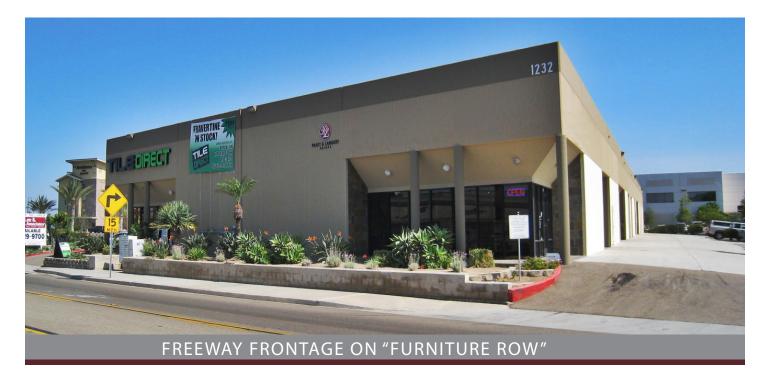

### **FOR LEASE - INDUSTRIAL SPACE**

1232 LOS VALLECITOS BLVD - SAN MARCOS, CA 92069

### PROPERTY HIGHLIGHTS

- 2,000 SF industrial space
- Approximately 18' clear height
- One (1) grade level door per unit
- 100 Amps of Power
- Industrial Zoning (Factory Light MFG 41)
- Drive around truck access
- Within walking distance of the Sprinter Station at Los Posas and Armorlite Drive
- Located at the beginning of "Furniture Row"
- Excellent access to Highway 78 via Los Posas Rd. or San Marcos Blvd.
- Excellent freeway and street visible signage opportunities to over 120,000 cars per day
- Cox high speed internet available
- Lease Rate: SEE FOLLOWING PAGE