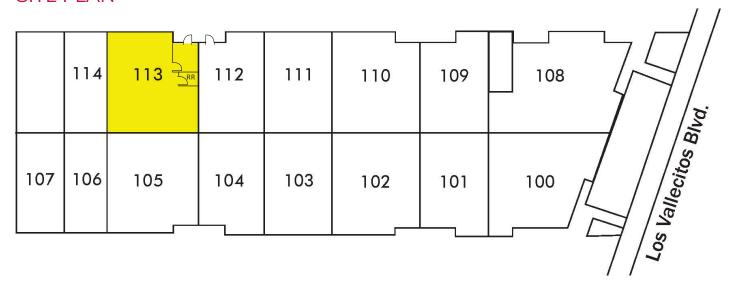

### SITE PLAN

### **AVAILABILITY**

| Unit | Total SF | Office/RR | Roll-Up Doors | Monthly Rent | Availability |
|------|----------|-----------|---------------|--------------|--------------|
| 113  | 2,000    | 1/1       | 1             | \$3,500.00   | Now          |