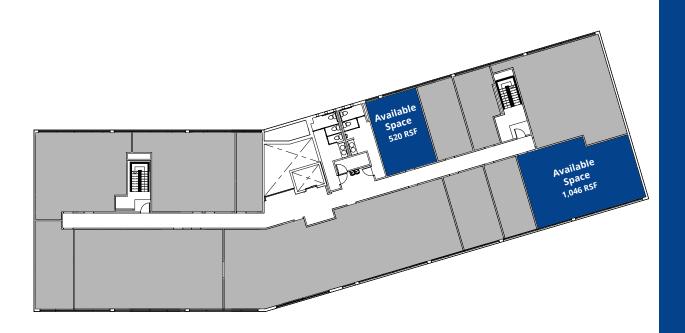

## Floor plan Second Floor

**Building Size** 

34,230 SF

Available Space

- 1,046 RSF in Suite 208
- 520 RSF in Suite 212

Accelerating success.

**Colliers | Greater Cincinnati** 

425 Walnut Street Suite 1200 Cincinnati, OH 45202 +1 513 721 4200