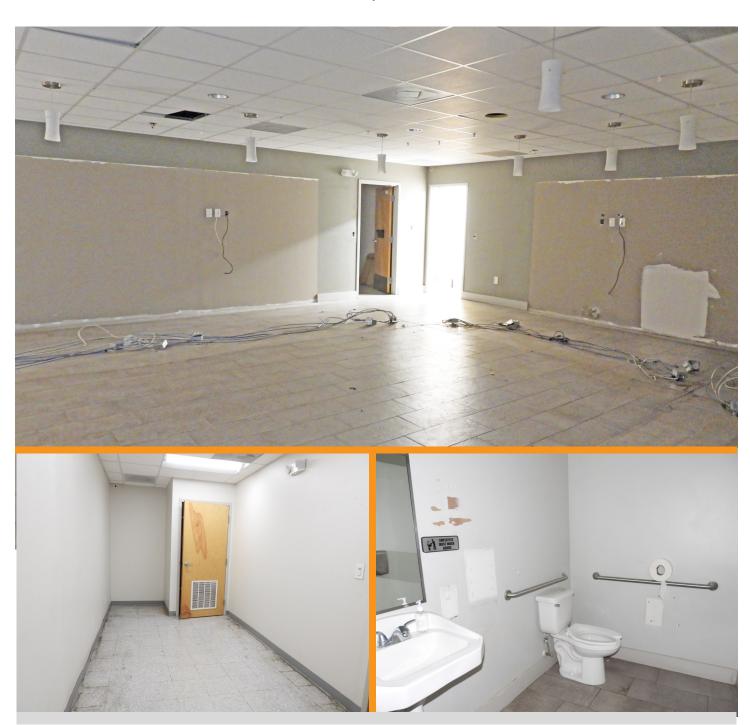

Melbourne, FL 32904

- Multi Tenant Retail Space with Great Visibility on 192 in Melbourne!
- Prominent Signage
- Great for Office or Retail
- High Traffic Counts of 32,629 Vehicles Daily
- Rent Concessions for Tenant Improvements
- Suite 3300 Approx 2,900 SF
- Suite 3340 Approx 1,300 SF
- Available Together or Separately
- Combined Suites Approx 4,200 SF
- BREVARD COUNTY ZONING BU-1
- \$13/SF/YR + \$5/SF/YR NNN