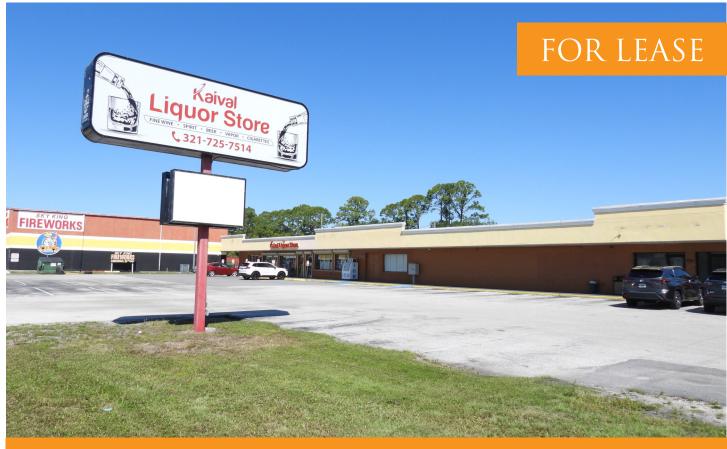

Melbourne, FL 32904

- Multi Tenant Retail Space with Great Visibility on 192 in Melbourne!
- Prominent Signage
- Great for Office or Retail
- High Traffic Counts of 32,629 Vehicles Daily
- Rent Concessions for Tenant Improvements
- Suite 3300 Approx 2,900 SF
- Suite 3340 Approx 1,300 SF
- Available Together or Separately
- Combined Suites Approx 4,200 SF
- BREVARD COUNTY ZONING BU-1
- \$13/SF/YR + \$5/SF/YR NNN