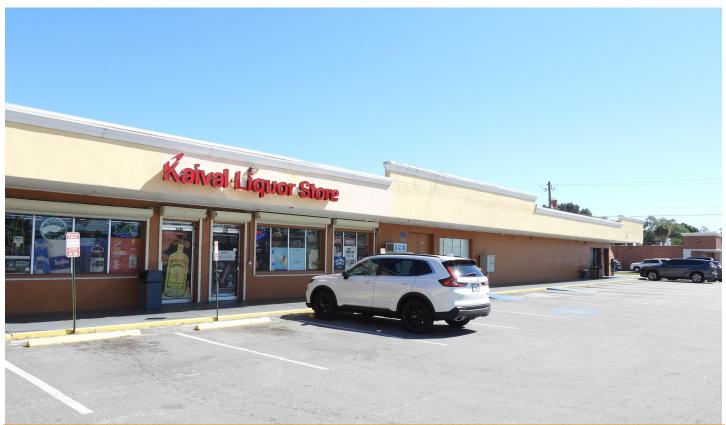

Melbourne, FL 32904

- Multi Tenant Retail Space with Great Visibility on 192 in Melbourne!
- Prominent Signage
- Great for Office or Retail
- High Traffic Counts of 32,629 Vehicles Daily
- Rent Concessions for Tenant Improvements
- Suite 3300 Approx 2,900 SF
- Suite 3340 Approx 1,300 SF
- Available Together or Separately
- Combined Suites Approx 4,200 SF
- BREVARD COUNTY ZONING BU-1
- \$13/SF/YR + \$5/SF/YR NNN