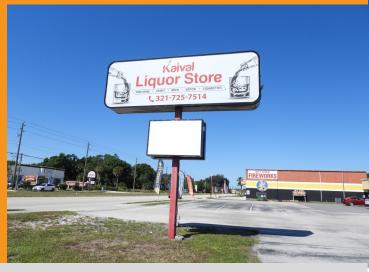

Melbourne, FL 32904

- Multi Tenant Retail Space with Great Visibility on 192 in Melbourne!
- Prominent Signage
- Great for Office or Retail
- High Traffic Counts of 32,629 Vehicles Daily
- Rent Concessions for Tenant Improvements
- Suite 3300 Approx 2,900 SF
- Suite 3340 Approx 1,300 SF
- Available Together or Separately
- Combined Suites Approx 4,200 SF
- BREVARD COUNTY ZONING BU-1
- \$13/SF/YR + \$5/SF/YR NNN