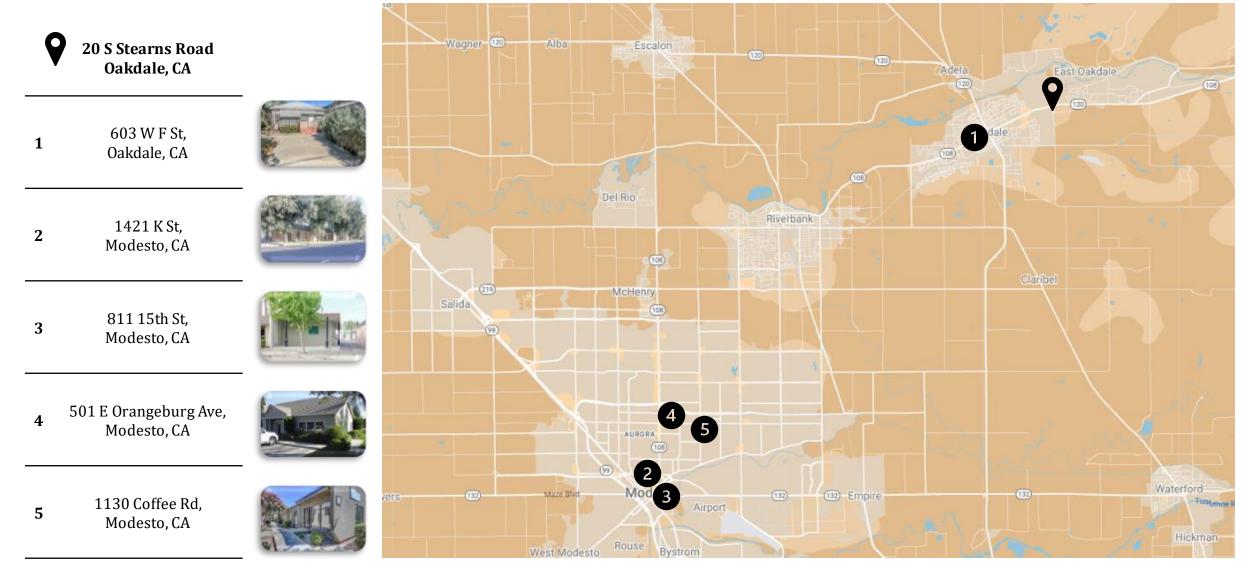

### **Sales Comps**

|                           |                  | <b>Property Address</b>                 | Built | <b>Building SF</b> | Price       | Sale Type  | Price / SF | Sale Date |
|---------------------------|------------------|-----------------------------------------|-------|--------------------|-------------|------------|------------|-----------|
|                           | Subject Property | 20 S Stearns Rd, Oakdale, CA 95361      | 1979  | ±3,376             | \$675,000   | -          | \$200      | TBD       |
|                           | 1                | 603 W F St, Oakdale, CA 95361           | 1911  | ±1,376             | \$440,000   | Owner User | \$320      | 12/7/2023 |
| Contraction of the second | 2                | 1421 K St, Modesto, CA 95354            | 1963  | ±5,741             | \$1,100,000 | Owner User | \$192      | 7/10/2023 |
|                           | 3                | 811 15th St, Modesto, CA 95354          | 1952  | ±1,215             | \$347,500   | Owner User | \$286      | 4/10/2023 |
|                           | 4                | 501 E Orangeburg Ave, Modesto, CA 95350 | 1998  | ±4,107             | \$1,360,000 | Owner User | \$331      | 12/9/2022 |
|                           | 5                | 1130 Coffee Rd, Modesto, CA 95355-4228  | 1980  | ±2,150             | \$409,000   | Owner User | \$190      | 11/9/2022 |
| 41                        |                  | Averages:                               |       | ±2,918             | \$347,500   |            | \$264      |           |

### Sales Comps Map