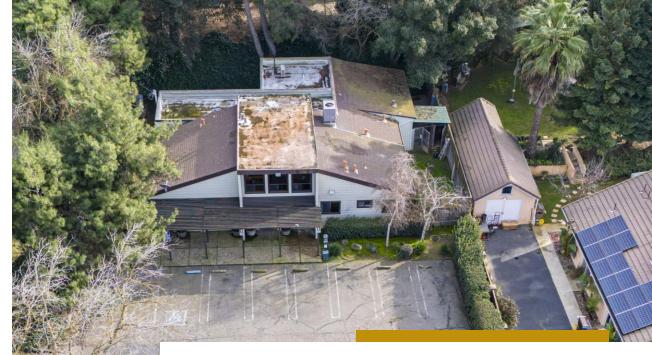

# 20 S Stearns Rd

Oakdale, California 95361

**View Property Video** 

| <b>Property</b> | Summary |
|-----------------|---------|
|-----------------|---------|

| Price                   | \$675,000                      |  |  |  |  |
|-------------------------|--------------------------------|--|--|--|--|
| Approximate Building SF | ±3,376                         |  |  |  |  |
| Approximate Lot Size    | ±0.50 AC                       |  |  |  |  |
| Price / SF (Building)   | \$200                          |  |  |  |  |
| Price / SF (Lot)        | \$31                           |  |  |  |  |
| Year Built              | 1979<br>064-019-023            |  |  |  |  |
| APN                     |                                |  |  |  |  |
| Zoning                  | Oakdale Mixed Used (MU)        |  |  |  |  |
| Occupancy               | Vacant                         |  |  |  |  |
| Parking Spaces          | 18 (5.33 Spaces per 1,000 RSF) |  |  |  |  |
| Number of Stories       | 2                              |  |  |  |  |

Welcome to an investment opportunity situated in Oakdale, California, renowned as the Cowboy Capital of the world. This property, formerly utilized by a Veterinary group, presents an excellent chance to kickstart your business in a strategical location.

Nestled at **20 S Stearns Rd**, this property is tailor-made for a variety of professional or medical practices aiming for optimal visibility and expansion. Specifically designed for owner-users, this property grants you the chance to not only establish your brand, but also foster a dedicated clientele base.

Strategically positioned along a high-traffic road, the property ensures your business takes center stage, guaranteeing unparalleled exposure and visibility.

**Occupancy Status**: Currently unoccupied, the property provides a blank canvas for a new investor to customize the space according to their specific needs and preferences.