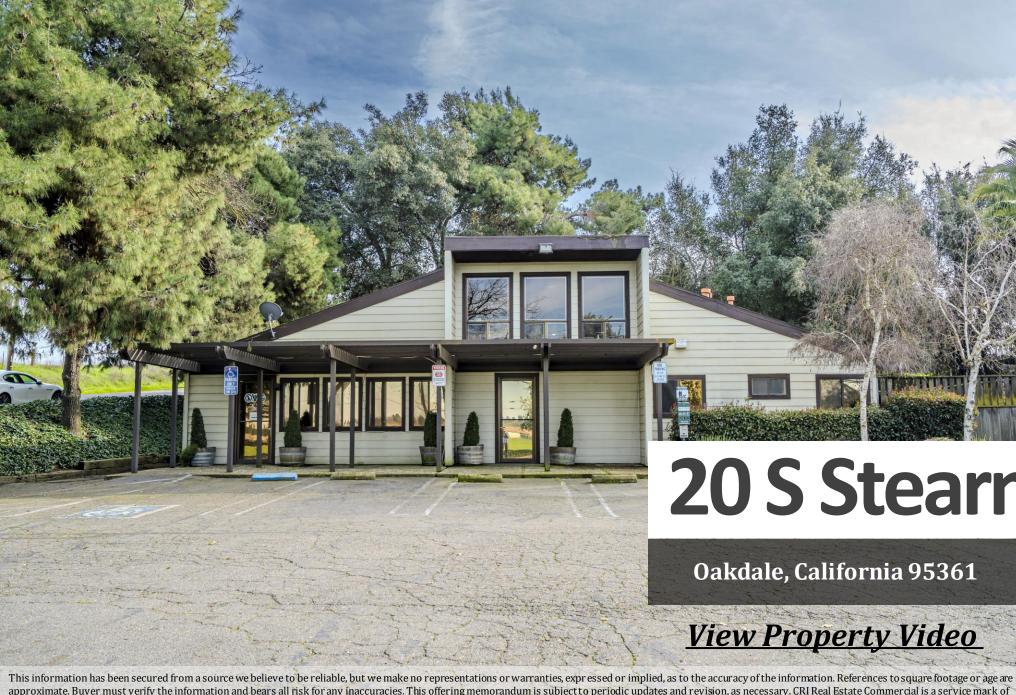

# 20 S Stearns Rd

Oakdale, California 95361

**View Property Video** 

| <b>Property</b> | Summary |
|-----------------|---------|
|-----------------|---------|

| Price                   | \$675,000                      |  |  |  |  |
|-------------------------|--------------------------------|--|--|--|--|
| Approximate Building SF | ±3,376                         |  |  |  |  |
| Approximate Lot Size    | ±0.50 AC                       |  |  |  |  |
| Price / SF (Building)   | \$200                          |  |  |  |  |
| Price / SF (Lot)        | \$31                           |  |  |  |  |
| Year Built              | 1979<br>064-019-023            |  |  |  |  |
| APN                     |                                |  |  |  |  |
| Zoning                  | Oakdale Mixed Used (MU)        |  |  |  |  |
| Occupancy               | Vacant                         |  |  |  |  |
| Parking Spaces          | 18 (5.33 Spaces per 1,000 RSF) |  |  |  |  |
| Number of Stories       | 2                              |  |  |  |  |

Welcome to an investment opportunity situated in Oakdale, California, renowned as the Cowboy Capital of the world. This property, formerly utilized by a Veterinary group, presents an excellent chance to kickstart your business in a strategical location.

Nestled at **20 S Stearns Rd**, this property is tailor-made for a variety of professional or medical practices aiming for optimal visibility and expansion. Specifically designed for owner-users, this property grants you the chance to not only establish your brand, but also foster a dedicated clientele base.

Strategically positioned along a high-traffic road, the property ensures your business takes center stage, guaranteeing unparalleled exposure and visibility.

**Occupancy Status**: Currently unoccupied, the property provides a blank canvas for a new investor to customize the space according to their specific needs and preferences.