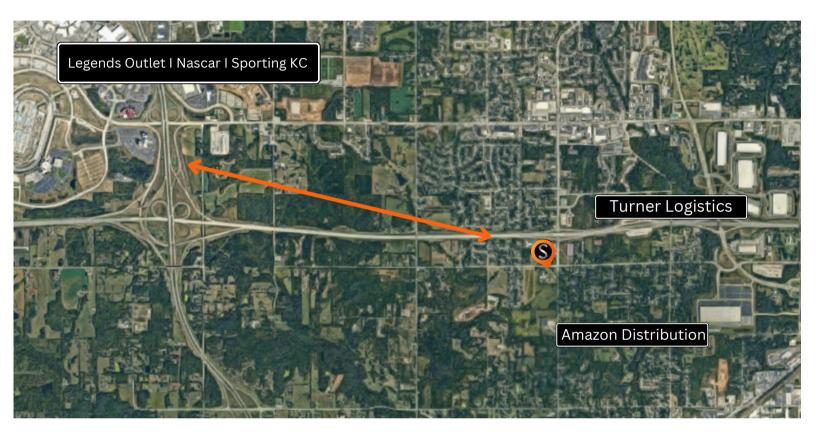

# **Property Highlights**

- This .81 acre property can be combined with 7830 Riverview for a combined total of 6.84 Acres.
- On the high traffic I-70 & 78th diamond interchange.
- Minutes from the Legends, Sporting KC, American Royal, US Soccer Training Facility, Amazon, Turner Logistics and Downtown KC donuts, gas and coffee.