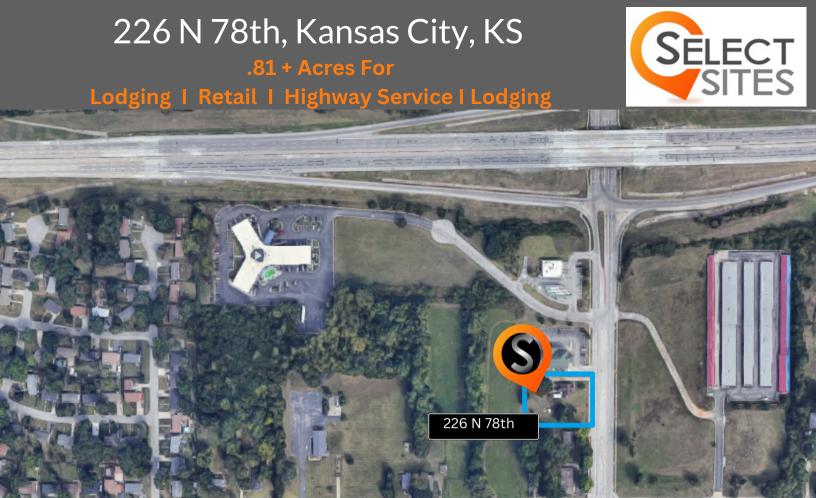

## LOCATION

226 N 78TH KANSAS CITY, KS 66112

**SALE RATE** 

\$212,000

## LOT SIZE

.81 ACRES

## TRAFFIC COUNTS

70,146 (VOLUME PER DAY)

# **Property Highlights**

- This .81 acre property can be combined with 7830 Riverview for a combined total of 6.84 Acres.
- On the high traffic I-70 & 78th diamond interchange.
- Minutes from the Legends, Sporting KC, American Royal, US Soccer Training Facility, Amazon, Turner Logistics and Downtown KC donuts, gas and coffee.