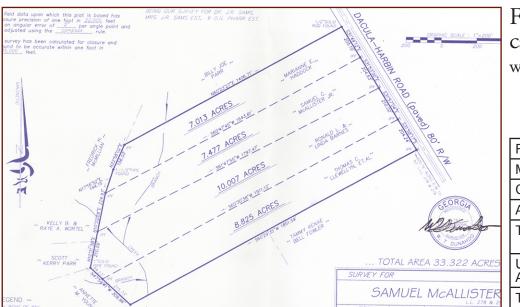

# Survey and Property Information

Full-sized aerials and survey can be downloaded from www.gacommercialrealestate.com.

| FMLS #:                | 3656757                                   |
|------------------------|-------------------------------------------|
| MLS#:                  | 02383665                                  |
| CBLS #:                | A434010                                   |
| Acreage:               | +/- 33.322 Acres                          |
| Taxes:                 | \$19,572 (2007 Tax<br>Rate)               |
| Utilties<br>Available: | Cable, Electric, Gas,<br>Telephone, Water |
| Topography:            | Level, Sloping                            |

| Location:          | The subject property is located on Harbins Road between Drowing Creek Road and McMillian Road. It is in close proximity to the proposed Lowe's and Super Walmart Supercenter (proposed at Georgia 316 and Harbins Road). This site would be an excellent location for a mixed use development (commercial on the front and residential on the back).                                                                                  |
|--------------------|---------------------------------------------------------------------------------------------------------------------------------------------------------------------------------------------------------------------------------------------------------------------------------------------------------------------------------------------------------------------------------------------------------------------------------------|
| Other Information: | This site is a prime location for a Mixed Use Development (commercial on the front and residen-<br>tial on the back). There is a proposed Lowe's and Walmart Super Center planned at GA 316 and<br>Harbins. The property re-zoning for this property are under the jurisdiction of the City of Dacula.<br>Typically, rezonings can take place in under 90 days. This site is comprised of 1111, 1141, 1071,<br>and 1091 Harbins Road. |
| List Price:        | \$7,830,670 (\$235,000 per acre); Will sell subject to rezoning.                                                                                                                                                                                                                                                                                                                                                                      |