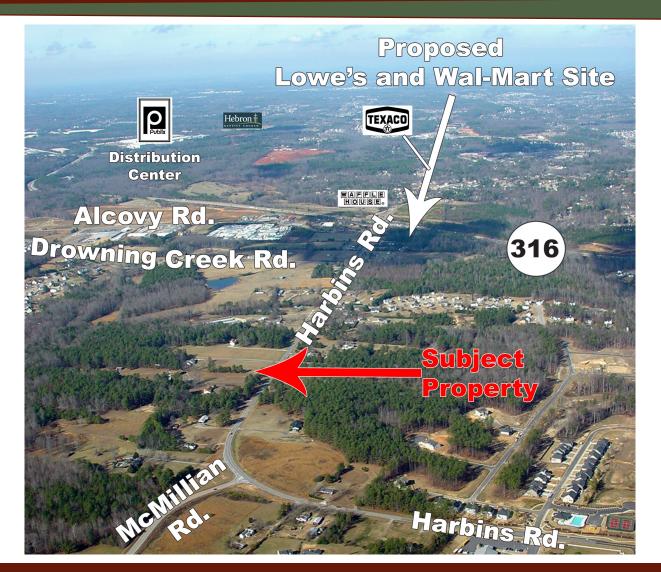

Driving Directions: From Atlanta, take I-85 North. Take GA 316 toward Athens. Turn right on Harbins Road. You will pass Alcovy Road and Drowning Creek Road (on the right). The property will be on your right. Look for Jessee & Associates' signage. If you pass McMillian Road, you've gone too far.

| Location:          | The subject property is located on Harbins Road between Drowing Creek Road and McMillian Road. It is in close proximity to the proposed Lowe's and Super Walmart Supercenter (proposed at Georgia 316 and Harbins Road). This site would be an excellent location for a mixed use development (commercial on the front and residential on the back).                                                                                  |
|--------------------|---------------------------------------------------------------------------------------------------------------------------------------------------------------------------------------------------------------------------------------------------------------------------------------------------------------------------------------------------------------------------------------------------------------------------------------|
| Other Information: | This site is a prime location for a Mixed Use Development (commercial on the front and residen-<br>tial on the back). There is a proposed Lowe's and Walmart Super Center planned at GA 316 and<br>Harbins. The property re-zoning for this property are under the jurisdiction of the City of Dacula.<br>Typically, rezonings can take place in under 90 days. This site is comprised of 1111, 1141, 1071,<br>and 1091 Harbins Road. |
| List Price:        | \$7,830,670 (\$235,000 per acre); Will sell subject to rezoning.                                                                                                                                                                                                                                                                                                                                                                      |