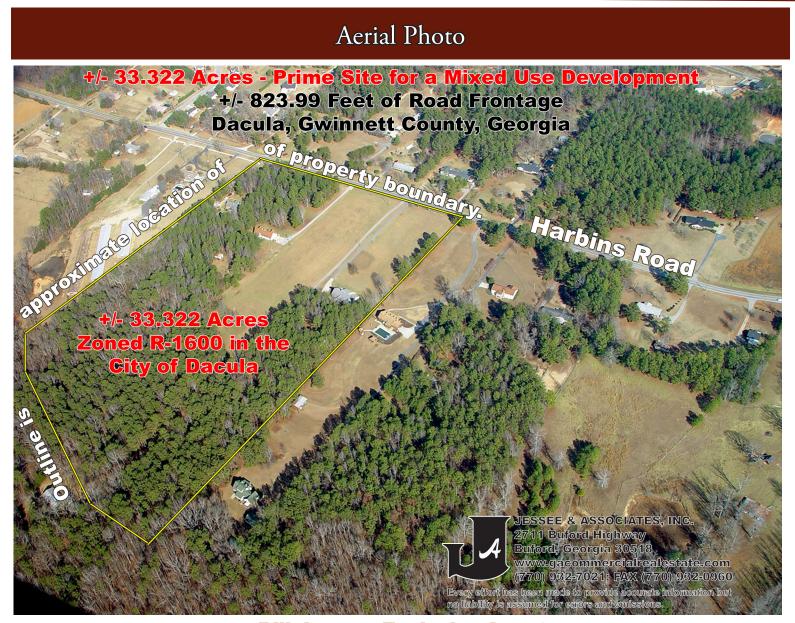

# Survey and Property Information

Full-sized aerials and survey can be downloaded from www.gacommercialrealestate.com.

| FMLS #:                | 3656757                                   |
|------------------------|-------------------------------------------|
| MLS#:                  | 02383665                                  |
| CBLS #:                | A434010                                   |
| Acreage:               | +/- 33.322 Acres                          |
| Taxes:                 | \$19,572 (2007 Tax<br>Rate)               |
| Utilties<br>Available: | Cable, Electric, Gas,<br>Telephone, Water |
| Topography:            | Level, Sloping                            |

| Location:          | The subject property is located on Harbins Road between Drowing Creek Road and McMillian Road. It is in close proximity to the proposed Lowe's and Super Walmart Supercenter (proposed at Georgia 316 and Harbins Road). This site would be an excellent location for a mixed use development (commercial on the front and residential on the back).                                                                                  |
|--------------------|---------------------------------------------------------------------------------------------------------------------------------------------------------------------------------------------------------------------------------------------------------------------------------------------------------------------------------------------------------------------------------------------------------------------------------------|
| Other Information: | This site is a prime location for a Mixed Use Development (commercial on the front and residen-<br>tial on the back). There is a proposed Lowe's and Walmart Super Center planned at GA 316 and<br>Harbins. The property re-zoning for this property are under the jurisdiction of the City of Dacula.<br>Typically, rezonings can take place in under 90 days. This site is comprised of 1111, 1141, 1071,<br>and 1091 Harbins Road. |
| List Price:        | \$7,830,670 (\$235,000 per acre); Will sell subject to rezoning.                                                                                                                                                                                                                                                                                                                                                                      |