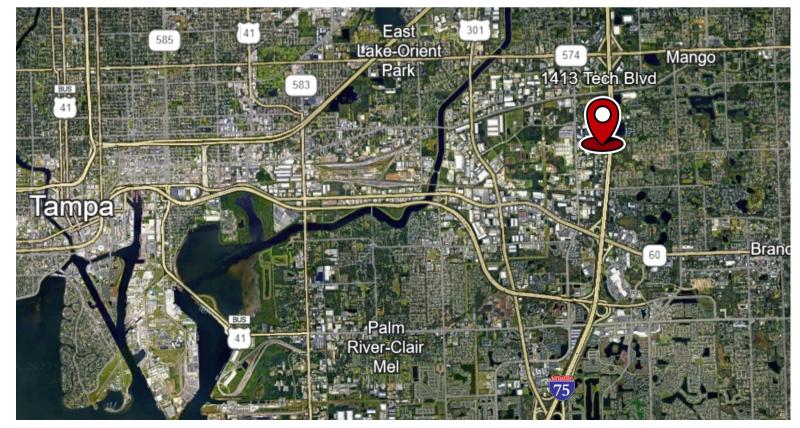

# **IDEAL LOCATION**

Class B office park located in East Tampa

## CONVENIENCE

Located less than 10 minutes from I-75, I-4, US-301, Selmon Expressway & SR-60

## LOCAL ATTRACTIONS

Minutes to restaurants and retail, including The Brandon Mall, Target, Sam's Club, Walmart, Costco, & Publix