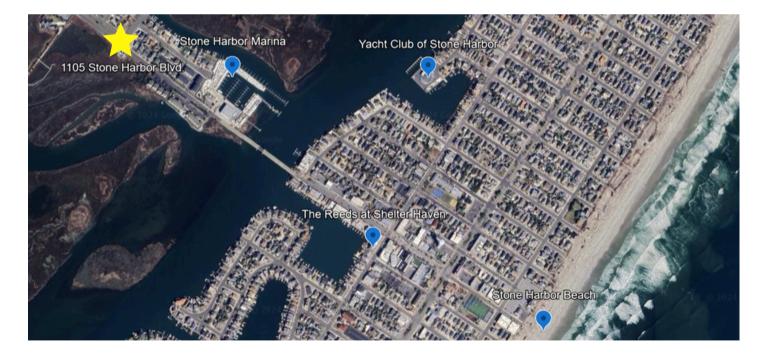

#### **PROPERTY HIGHLIGHTS**

Last retail building before Stone Harbor's 96th Street Bridge (Gull Island Thorofare Bridge) as you cross onto Seven Mile Island.

Significant signage opportunities and high visibility with +100 feet of frontage along Stone Harbor Blvd, one of only four access points onto Seven Mile Island.

#### **PROPERTY PHOTOS**

MAP

For More Information Please Contact: **BRANDO CASALICCHIO** BCASALICCHIO@FLYNNCO.COM 215-561-6565 X 153

DAVID RICCI DRICCI@FLYNNCO.COM 215-561-6565 X 154

All information furnished regarding property for sale or lease is from sources deemed reliable, but no warranty or representation is made as to the accuracy thereof, and same is subject to errors, omissions, change of price, prior sale, lease, financing, withdrawal without notice or other conditions.