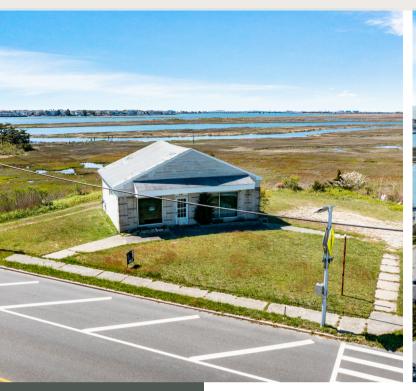

#### **PROPERTY HIGHLIGHTS**

Last retail building before Stone Harbor's 96th Street Bridge (Gull Island Thorofare Bridge) as you cross onto Seven Mile Island.

Significant signage opportunities and high visibility with +100 feet of frontage along Stone Harbor Blvd, one of only four access points onto Seven Mile Island.

Building situated on isolated property with +180-degree views of the surrounding Coastal Wetlands and Bay.

Property supports several off-street parking spots.

Building delivered with new roof, exterior, and a vanilla boxed interior.

Property fronts a pedestrian crosswalk.