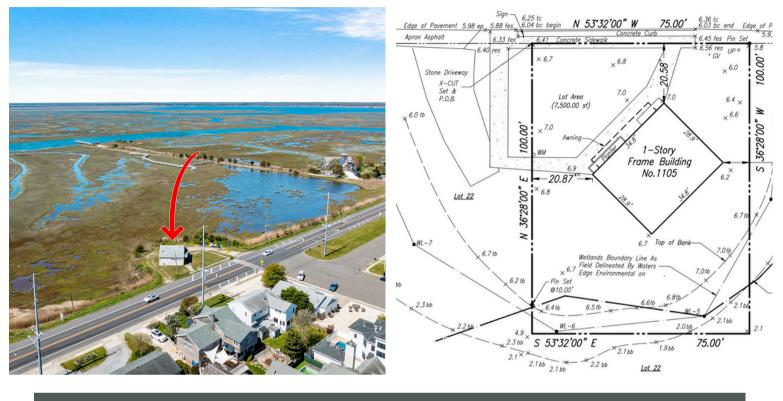

#### **PROPERTY HIGHLIGHTS**

Last retail building before Stone Harbor's 96th Street Bridge (Gull Island Thorofare Bridge) as you cross onto Seven Mile Island.

Significant signage opportunities and high visibility with +100 feet of frontage along Stone Harbor Blvd, one of only four access points onto Seven Mile Island.

Building situated on isolated property with +180-degree views of the surrounding Coastal Wetlands and Bay.

Property supports several off-street parking spots.

Building delivered with new roof, exterior, and a vanilla boxed interior.

Property fronts a pedestrian crosswalk.