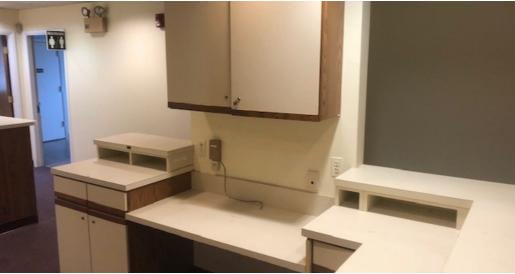

### **PROPERTY OVERVIEW**

2150 sf of Office/Medical Space-

Waiting Room/Reception

File Room

Treatment room with bathroom

3 exam rooms with sinks

1 Xray and dark room

1 Office with separate exit

Breakroom

Large Nurses station

Bathroom Storage

#### **PROPERTY HIGHLIGHTS**

- Ample Parking including Handicap Spaces
- · Campus Like Setting
- Close to Annapolis Towne Center and Festival at Riva
- Oversized Treatment Room