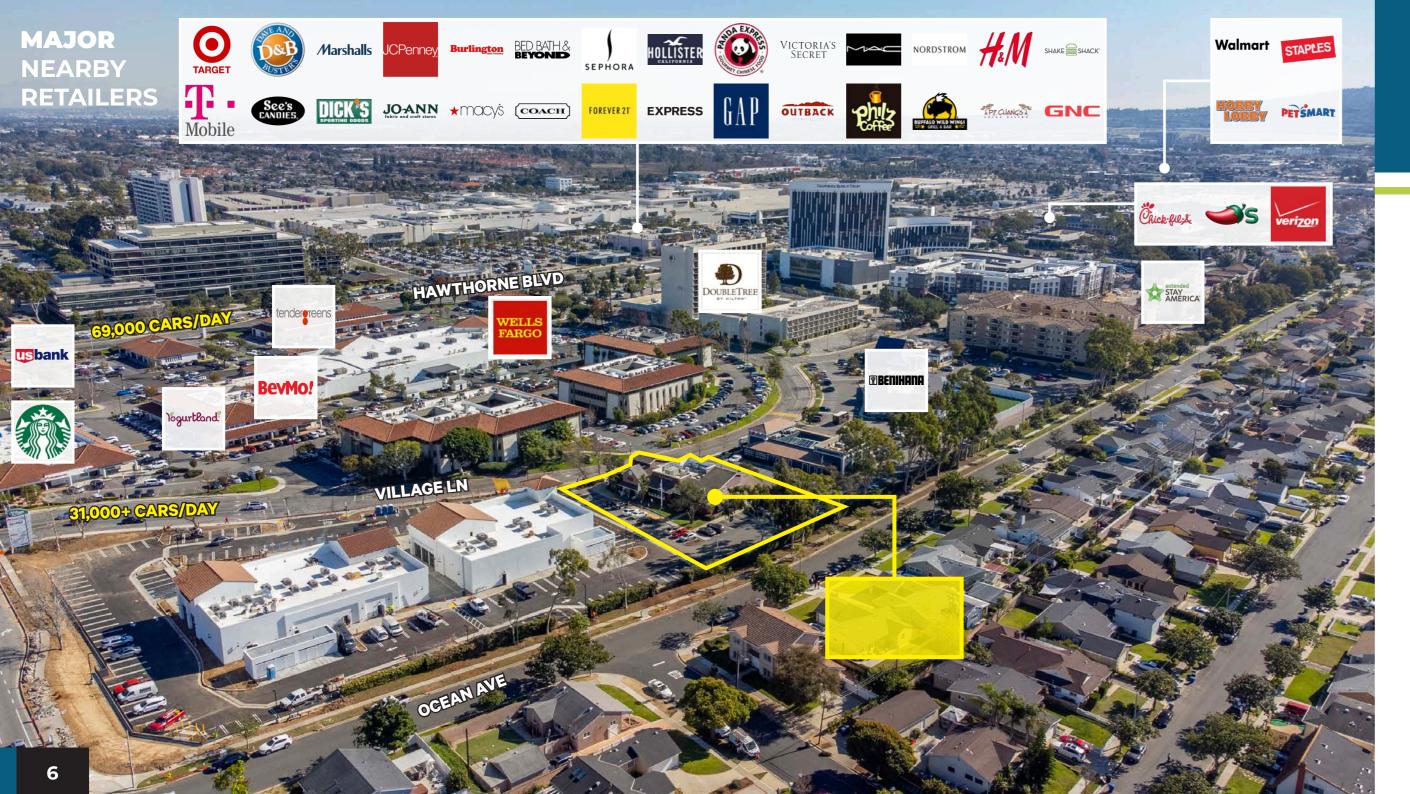

# **VILLAGE DEL AMO** A HIGH PROFILE CENTER WITH A STRATEGIC LOCATION

The property is located within Village Del Amo-a mixed-use retail center and office park featuring 181,301 gross leasable square feet. Village Del Amo was recently renovated and features 34 stores, 13 center properties, 2,246 parking spaces, and a total land area of **21.02** AC.

The center features additional strong national cotenancy including Tender Greens, BevMo, Benihana, Yogurtland, Starbucks, Wells Fargo, Union Bank, and many others. Outstanding new tenants include large Korean supermarket Hannam Chain, Presotea, and The Learning Experience early childhood education center.

# THE ICONIC DEL AMO FASHION CENTER IS JUST ACROSS HAWTHORNE BOULEVARD

Separated by Hawthorne Boulevard, the center is located across from Del Amo Fashion Center, one of the five largest malls in the United States by gross leasable area. At **2.5** million square feet, the center has over **200** anchors and luxury retailers including Nordstrom, Macy's, Kate Spade, Hugo Boss, Dick's Sporting Goods, and an AMC 18-theater complex among many others. Del Amo Fashion Center also features an active adult community of 112 condominiums adjacent to the center.

# MALL DEMOGRAPHIC FACTS

- Over half a million people live within a 10-minute drive making Village Del Amo perfectly within the South Bay.
- 2.6 million visitors a year
- 100,000 cars a day along Torrance Blvd and Hawthorne Blvd.
- The center offers impressive frontage of 1,070' on Hawthorne Blvd.