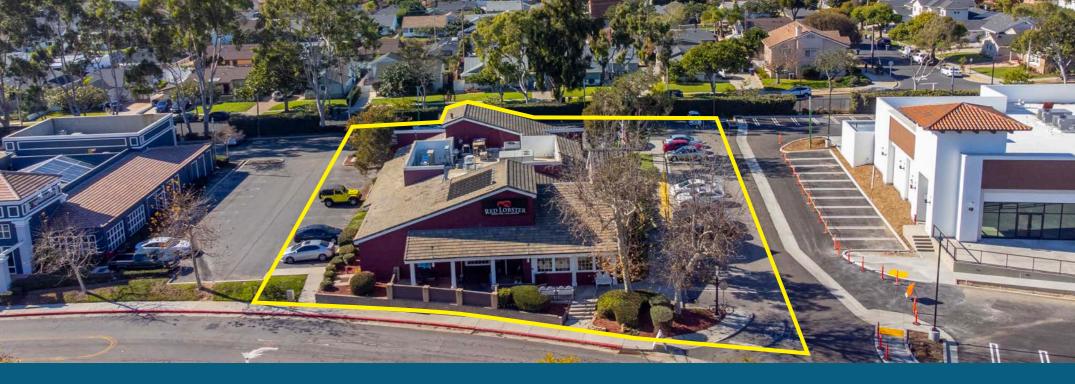

# INVESTMENT **SUMMARY**

Leasing Rate Call for Details

Purchase Price Call for Details

BULDING SIZE 6,819 SF

LAND AREA 36,745 SF

Parking Spaces 54 spaces (Tenant or Buyer to Verify)

ZONING

7525-001-014

# FORMER **RED LOBSTER**

The property consists of 6,819 SF of building space and is situated on approximately 36,474 SF of land.

# **VILLAGE DEL AMO** A HIGH PROFILE CENTER WITH A STRATEGIC LOCATION

The property is located within Village Del Amo-a mixed-use retail center and office park featuring 181,301 gross leasable square feet. Village Del Amo was recently renovated and features 34 stores, 13 center properties, 2,246 parking spaces, and a total land area of **21.02** AC.