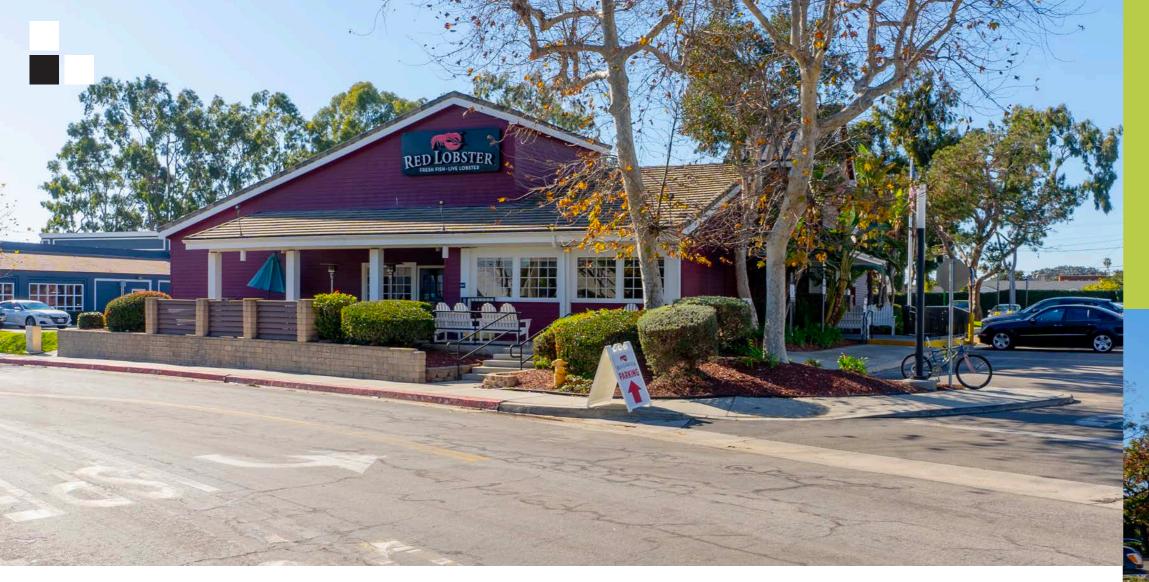

# FORMER **RED LOBSTER**

The property consists of 6,819 SF of building space and is situated on approximately 36,474 SF of land.

# OBSTER RED X