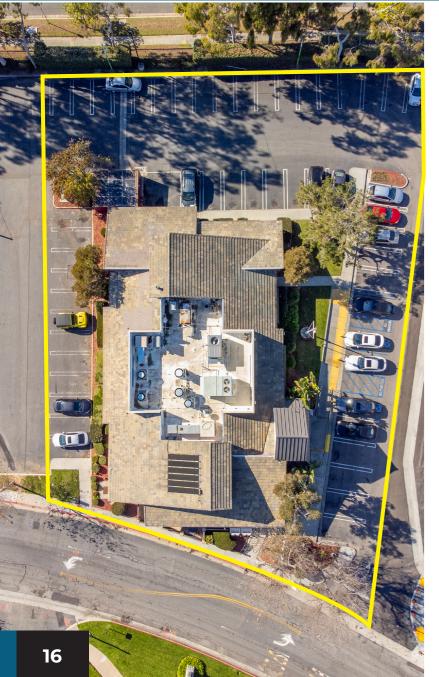

# INVESTMENT **SUMMARY**

Leasing Rate Call for Details

Purchase Price Call for Details

BULDING SIZE 6,819 SF

LAND AREA 36,745 SF

Parking Spaces 54 spaces (Tenant or Buyer to Verify)

ZONING

7525-001-014

# FORMER **RED LOBSTER**

The property consists of 6,819 SF of building space and is situated on approximately 36,474 SF of land.