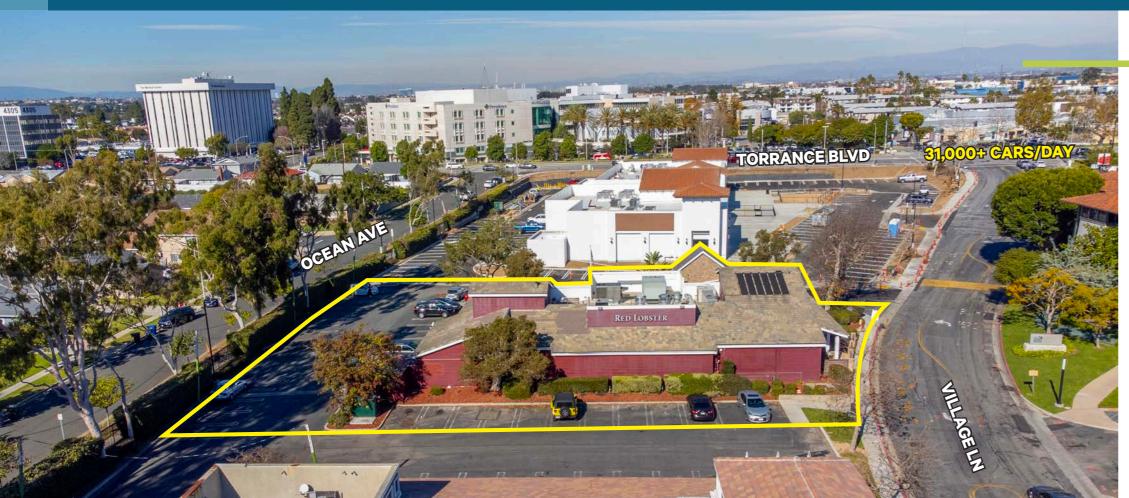

# THE ICONIC DEL AMO FASHION CENTER IS JUST ACROSS HAWTHORNE BOULEVARD

Separated by Hawthorne Boulevard, the center is located across from Del Amo Fashion Center, one of the five largest malls in the United States by gross leasable area. At **2.5** million square feet, the center has over **200** anchors and luxury retailers including Nordstrom, Macy's, Kate Spade, Hugo Boss, Dick's Sporting Goods, and an AMC 18-theater complex among many others. Del Amo Fashion Center also features an active adult community of 112 condominiums adjacent to the center.

# MALL DEMOGRAPHIC FACTS

- Over half a million people live within a 10-minute drive making Village Del Amo perfectly within the South Bay.
- 2.6 million visitors a year
- 100,000 cars a day along Torrance Blvd and Hawthorne Blvd.
- The center offers impressive frontage of 1,070' on Hawthorne Blvd.