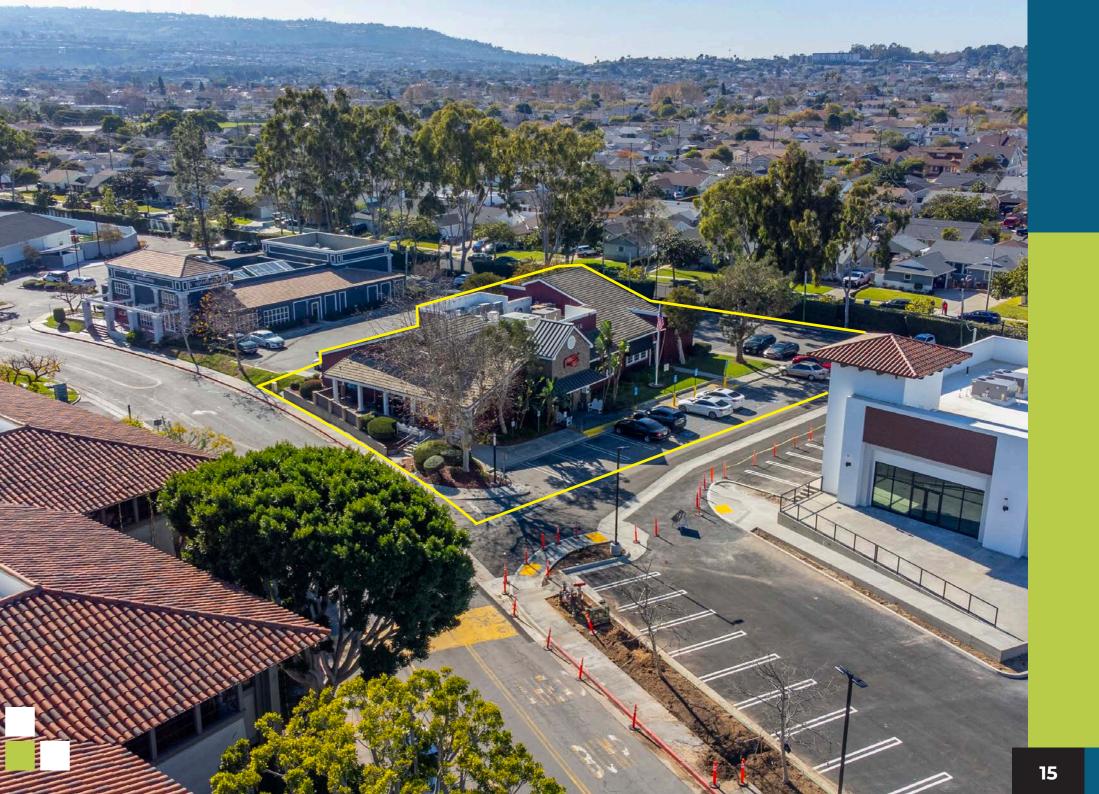

TREMENDOUS LEASING OR OWNER-USER OPPORTUNITY!

21233 HAWTHORNE BLVD, TORRANCE, CA 90503

6,819 SF FLAGSHIP RESTAURANT OPPORTUNITY LOCATED IN SUPERIOR TORRANCE LOCATION

# THE OPPORTUNITY RARE 2ND GENERATION RESTAURAUNT OPPORTUNITY LOCATED WITHIN VILLAGE DEL AMO SHOPPING CENTER

Rare 2nd Generation Restaurant Opportunity

Located within Village Del Amo Shopping Center

# FORMER **RED LOBSTER**

The property consists of 6,819 SF of building space and is situated on approximately 36,474 SF of land.