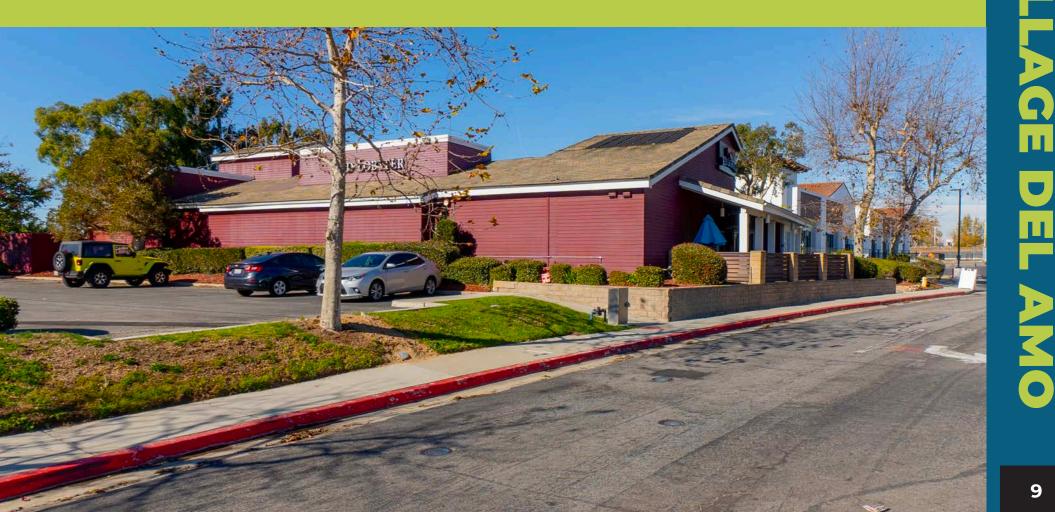

# FORMER **RED LOBSTER**

The property consists of 6,819 SF of building space and is situated on approximately 36,474 SF of land.

# OBSTER RED X