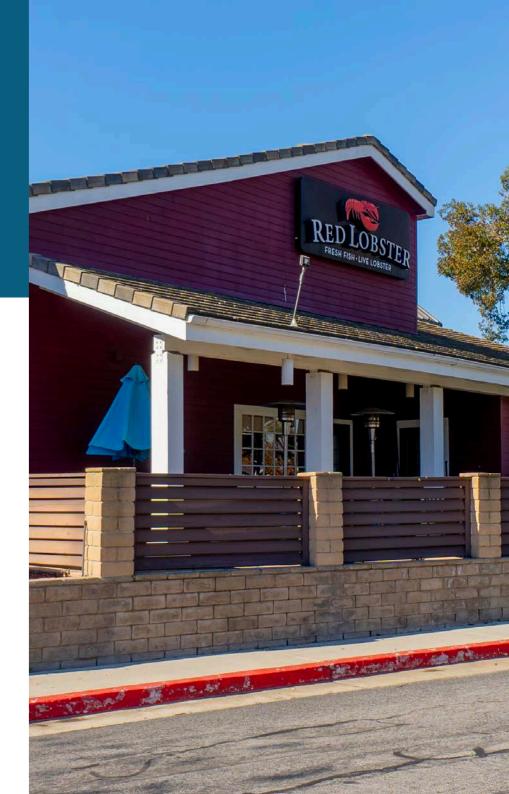

# FORMER **RED LOBSTER**

The property consists of 6,819 SF of building space and is situated on approximately 36,474 SF of land.

# OBSTER RED X