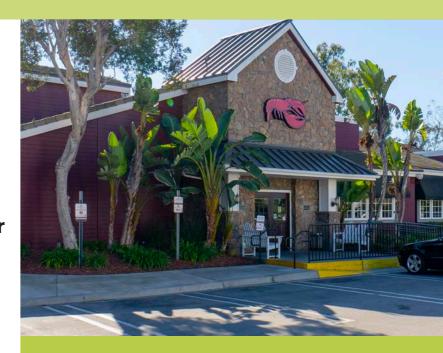

# FORMER **RED LOBSTER**

The property consists of 6,819 SF of building space and is situated on approximately 36,474 SF of land.

# OBSTER RED X