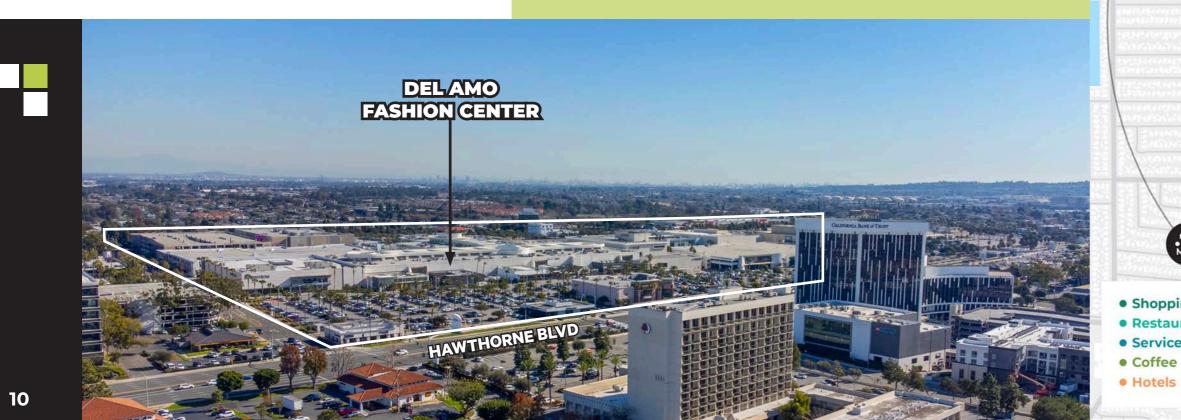

# **VILLAGE DEL AMO** A HIGH PROFILE CENTER WITH A STRATEGIC LOCATION

The property is located within Village Del Amo-a mixed-use retail center and office park featuring 181,301 gross leasable square feet. Village Del Amo was recently renovated and features 34 stores, 13 center properties, 2,246 parking spaces, and a total land area of **21.02** AC.

# THE ICONIC DEL AMO FASHION CENTER IS JUST ACROSS HAWTHORNE BOULEVARD

Separated by Hawthorne Boulevard, the center is located across from Del Amo Fashion Center, one of the five largest malls in the United States by gross leasable area. At **2.5** million square feet, the center has over **200** anchors and luxury retailers including Nordstrom, Macy's, Kate Spade, Hugo Boss, Dick's Sporting Goods, and an AMC 18-theater complex among many others. Del Amo Fashion Center also features an active adult community of 112 condominiums adjacent to the center.