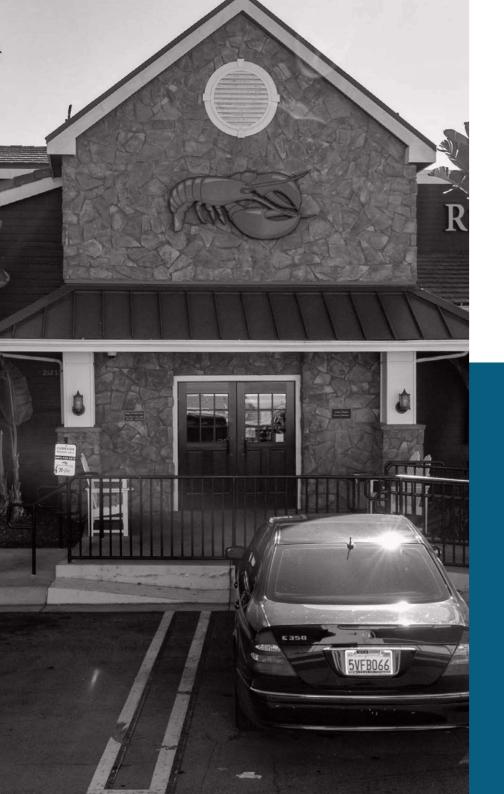

TREMENDOUS LEASING OR OWNER-USER OPPORTUNITY!

21233 HAWTHORNE BLVD, TORRANCE, CA 90503

6,819 SF FLAGSHIP RESTAURANT OPPORTUNITY LOCATED IN SUPERIOR TORRANCE LOCATION

# FORMER **RED LOBSTER**

The property consists of 6,819 SF of building space and is situated on approximately 36,474 SF of land.