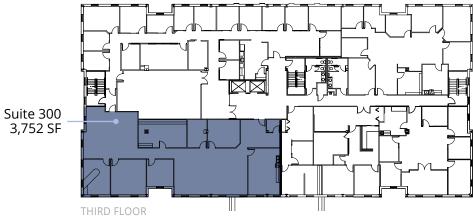

## 8280 Montgomery Road

#### **AVAILABILITIES**

| Suite 110 | 1,226 SF  |
|-----------|-----------|
| Suite 201 | 2,350 SF  |
| Suite 205 | 2,689 SF  |
| Suite 300 | 3,752 SF  |
| Total     | 10,017 SF |
|           |           |