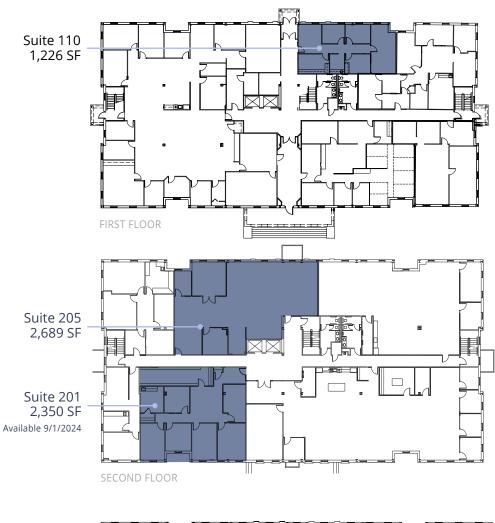

#### **AVAILABILITIES**

| Suite 110 | 1,226 SF  |
|-----------|-----------|
| Suite 201 | 2,350 SF  |
| Suite 205 | 2,689 SF  |
| Suite 300 | 3,752 SF  |
| Total     | 10,017 SF |
|           |           |