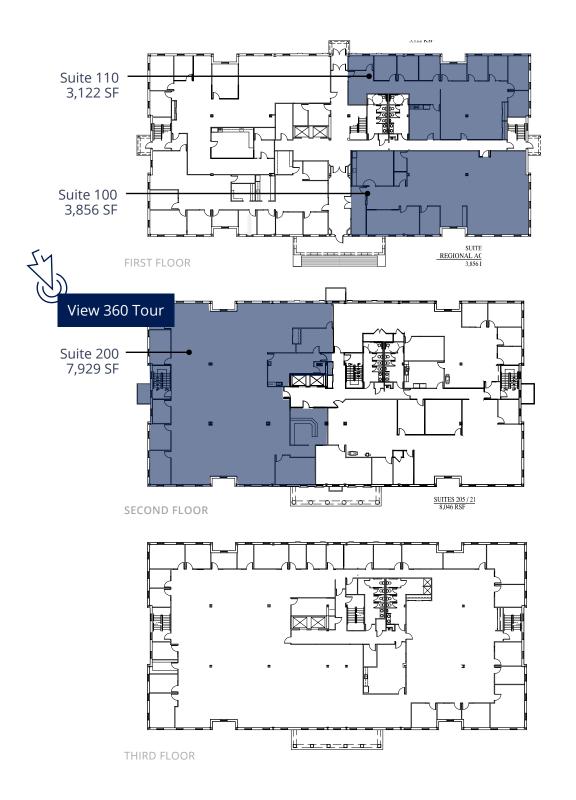

#### **AVAILABILITIES**

| Total     | 14,907 SF |
|-----------|-----------|
| Suite 200 | 7,929 SF  |
| Suite 110 | 3,122 SF  |
| Suite 100 | 3,856 SF  |
|           |           |

| Net Rent     | \$12.50/SF                          |
|--------------|-------------------------------------|
| OPEX         | \$7.44/SF (2024)                    |
| Earnings Tax | <b>0.75%</b><br>(Sycamore Township) |

#### **AVAILABILITIES**

| Suite 110 | 1,226 SF  |
|-----------|-----------|
| Suite 201 | 2,350 SF  |
| Suite 205 | 2,689 SF  |
| Suite 300 | 3,752 SF  |
| Total     | 10,017 SF |
|           |           |