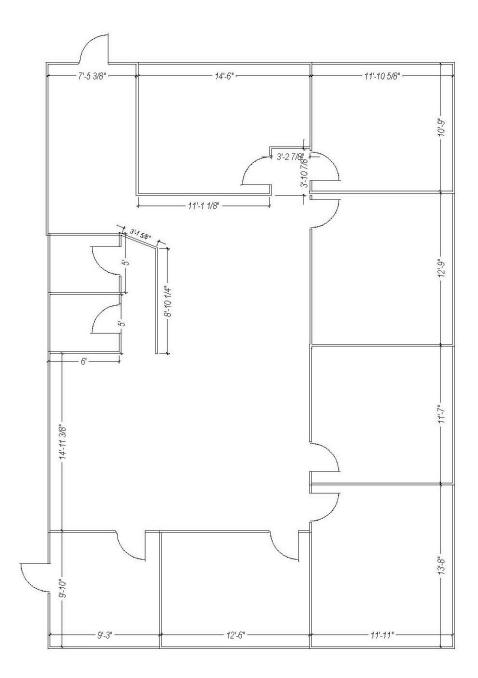

# FOR LEASE 1,874 SF

#### **Building Specifications**

| Available Size:     | 1,874 Square Feet          |
|---------------------|----------------------------|
| Building Size:      | 31,664 Square Feet         |
| Office:             | 100%                       |
| Heat:               | Gas                        |
| Real Estate Taxes:  | Included with Current Stop |
| Operating Expenses: | Included with Current Stop |