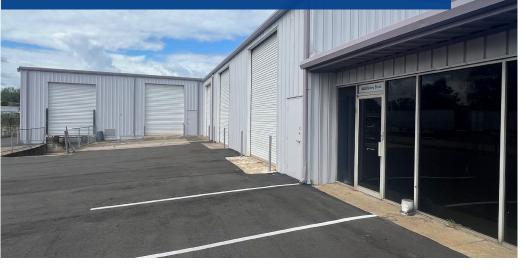

n warehouse                                                   |
| Ceiling Height             | 15' - 16'                                                                                                      |
| Lofforson County Parcol ID | 22 00 27 2 012 002 000                                                                                         |

Jefferson County Parcel ID 22-00-27-2-012-003.000

#### Additional Features

- 2024 renovations planned
- New office HVAC system (2021)
- Three (3) minute drive to I-20/59, four (4) minutes to I-65, and six (6) minutes to Highway 280, providing great accessibility to Birmingham's major roadways
- Fenced and gated lay down yard
- Prime visibility from Finley Boulevard
- Available April 2024

#### Lease Rate: Contact Broker

## Building Photos















#### **Contact us:**

**Tripp Alexander,** CCIM, SIOR Partner, Director of Industrial Services +1 205 949 5989 tripp.alexander@colliers.com

Joe Azar, CCIM Senior Associate +1 205 949 2692 joe.azar@colliers.com

This document has been prepared by Colliers for advertising and general information only. Colliers makes no guarantees, representations or warranties of any kind, expressed or implied, regarding the information including, but not limited to, warranties of content, accuracy and reliability. Any interested party should undertake their own inquiries as to the accuracy of the information. Colliers excludes unequivocally all inferred or implied terms, conditions and warranties arising out of this document and excludes all liability for loss and damages arising there from.