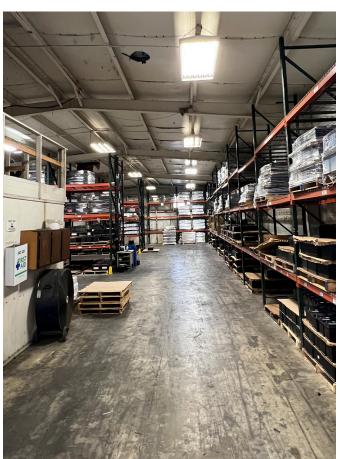

house                                                   |
| Ceiling Height             | 15' - 16'                                                                                                      |
| Lofforson County Parcol ID | 22 00 27 2 012 002 000                                                                                         |

Jefferson County Parcel ID 22-00-27-2-012-003.000

#### Additional Features

- 2024 renovations planned
- New office HVAC system (2021)
- Three (3) minute drive to I-20/59, four (4) minutes to I-65, and six (6) minutes to Highway 280, providing great accessibility to Birmingham's major roadways
- Fenced and gated lay down yard
- Prime visibility from Finley Boulevard
- Available April 2024

#### Lease Rate: Contact Broker

## Building Photos















#### **Contact us:**

**Tripp Alexander,** CCIM, SIOR Partner, Director of Industrial Services +1 205 949 5989 tripp.alexander@colliers.com

Joe Azar, CCIM Senior Associate +1 205 949 2692 joe.azar@colliers.com

This document has been prepared by Colliers for advertising and general information only. Colliers makes no guarantees, representations or warranties of any kind, expressed or implied, regarding the information including, but not limited to, warranties of content, accuracy and reliability. Any interested party should undertake their own inquiries as to the accuracy of the information. Colliers excludes unequivocally all inferred or implied terms, conditions and warranties arising out of this document and excludes all liability for loss and damages arising there from. This p