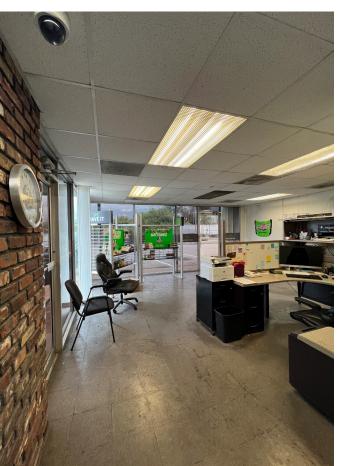

rehouse                                                   |
| Ceiling Height             | 15' - 16'                                                                                                      |
| Lofforson County Parcol ID | 22 00 27 2 012 002 000                                                                                         |

Jefferson County Parcel ID 22-00-27-2-012-003.000

#### Additional Features

- 2024 renovations planned
- New office HVAC system (2021)
- Three (3) minute drive to I-20/59, four (4) minutes to I-65, and six (6) minutes to Highway 280, providing great accessibility to Birmingham's major roadways
- Fenced and gated lay down yard
- Prime visibility from Finley Boulevard
- Available April 2024

#### Lease Rate: Contact Broker

## Building Photos















#### **Contact us:**

**Tripp Alexander,** CCIM, SIOR Partner, Director of Industrial Services +1 205 949 5989 tripp.alexander@colliers.com

Joe Azar, CCIM Senior Associate +1 205 949 2692 joe.azar@colliers.com

This document has been prepared by Colliers for advertising and general information only. Colliers makes no guarantees, representations or warranties of any kind, expressed or implied, regarding the information including, but not limited to, warranties of content, accuracy and reliability. Any interested party should undertake their own inquiries as to the accuracy of the information. Colliers excludes unequivocally all inferred or implied terms, conditions and warranties arising out of this document and excludes all liability for loss and damages arising there from. This