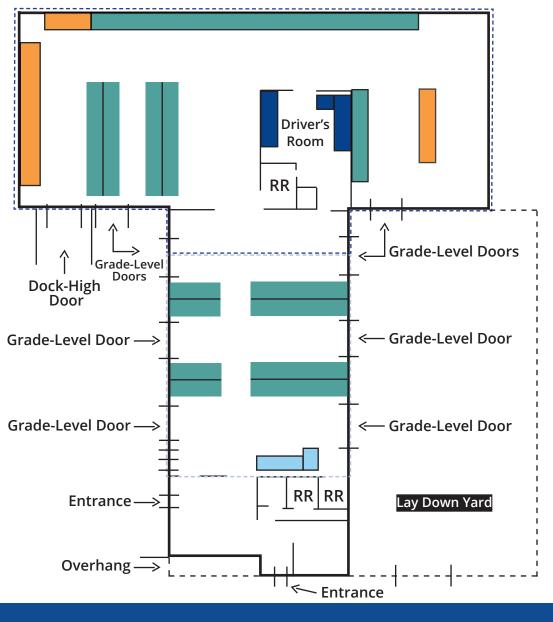

### **Building Specifications**

| Address                    | 440 Finley Boulevard<br>Birmingham, AL 35204                                                                   |
|----------------------------|----------------------------------------------------------------------------------------------------------------|
| Building Size              | ±9,550 SF                                                                                                      |
| Warehouse SF               | ±8,650 SF                                                                                                      |
| Office SF                  | ±900 SF (plus ±320 SF Drivers Room)                                                                            |
| Fenced Yard                | ±6,000 SF                                                                                                      |
| Parcel Size                | ±0.81 Acres                                                                                                    |
| Loading Doors              | Six (6) 12' x 14' grade-level doors<br>Two (2) 14' x 12' grade-level doors<br>One (1) 14' x 12' dock-high door |
| Zoning                     | M-1 (Light Industrial - City of Birmingham)                                                                    |
| Structure                  | Steel construction with metal siding and clearspan warehouse                                                   |
| Ceiling Height             | 15' - 16'                                                                                                      |
| Lofforson County Parcol ID | 22 00 27 2 012 002 000                                                                                         |