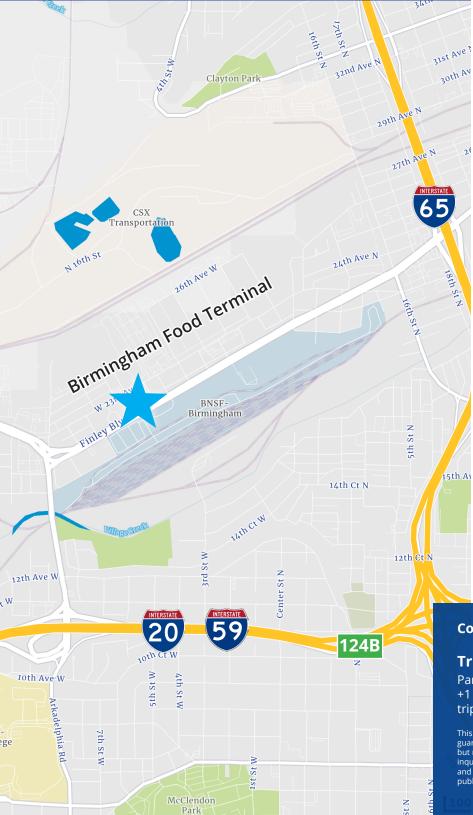

# For Lease ±9,550 SF Office/Warehouse on Finley Boulevard

Colliers

INTOS FRUI

440 Finley Boulevard, Birmingham, Alabama 35204

**Tripp Alexander,** CCIM, SIOR Partner, Director of Industrial Services +1 205 949 5989 tripp.alexander@colliers.com

#### Additional Features

- 2024 renovations planned
- New office HVAC system (2021)
- Three (3) minute drive to I-20/59, four (4) minutes to I-65, and six (6) minutes to Highway 280, providing great accessibility to Birmingham's major roadways
- Fenced and gated lay down yard
- Prime visibility from Finley Boulevard
- Available April 2024