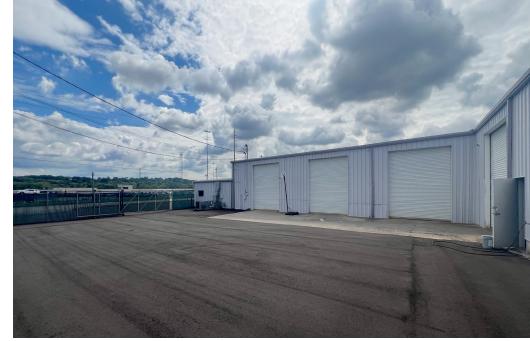

warehouse                                                   |
| Ceiling Height             | 15' - 16'                                                                                                      |
| Lofforson County Parcol ID | 22 00 27 2 012 002 000                                                                                         |

Jefferson County Parcel ID 22-00-27-2-012-003.000

#### Additional Features

- 2024 renovations planned
- New office HVAC system (2021)
- Three (3) minute drive to I-20/59, four (4) minutes to I-65, and six (6) minutes to Highway 280, providing great accessibility to Birmingham's major roadways
- Fenced and gated lay down yard
- Prime visibility from Finley Boulevard
- Available April 2024

#### Lease Rate: Contact Broker

## Building Photos















#### **Contact us:**

**Tripp Alexander,** CCIM, SIOR Partner, Director of Industrial Services +1 205 949 5989 tripp.alexander@colliers.com

Joe Azar, CCIM Senior Associate +1 205 949 2692 joe.azar@colliers.com

This document has been prepared by Colliers for advertising and general information only. Colliers makes no guarantees, representations or warranties of any kind, expressed or implied, regarding the information including, but not limited to, warranties of content, accuracy and reliability. Any interested party should undertake their own inquiries as to the accuracy of the information. Colliers excludes unequivocally all inferred or implied terms, conditions and warranties arising out of this document and excludes all liability for loss and damages arising there from. Th