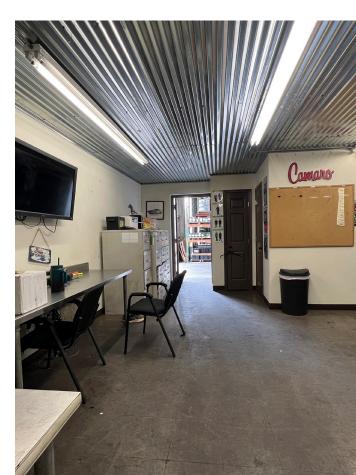

use                                                   |
| Ceiling Height             | 15' - 16'                                                                                                      |
| Lofforson County Parcol ID | 22 00 27 2 012 002 000                                                                                         |

Jefferson County Parcel ID 22-00-27-2-012-003.000

#### Additional Features

- 2024 renovations planned
- New office HVAC system (2021)
- Three (3) minute drive to I-20/59, four (4) minutes to I-65, and six (6) minutes to Highway 280, providing great accessibility to Birmingham's major roadways
- Fenced and gated lay down yard
- Prime visibility from Finley Boulevard
- Available April 2024

#### Lease Rate: Contact Broker

## Building Photos















#### **Contact us:**

**Tripp Alexander,** CCIM, SIOR Partner, Director of Industrial Services +1 205 949 5989 tripp.alexander@colliers.com

Joe Azar, CCIM Senior Associate +1 205 949 2692 joe.azar@colliers.com

This document has been prepared by Colliers for advertising and general information only. Colliers makes no guarantees, representations or warranties of any kind, expressed or implied, regarding the information including, but not limited to, warranties of content, accuracy and reliability. Any interested party should undertake their own inquiries as to the accuracy of the information. Colliers excludes unequivocally all inferred or implied terms, conditions and warranties arising out of this document and excludes all liability for loss and damages arising there from. This pub