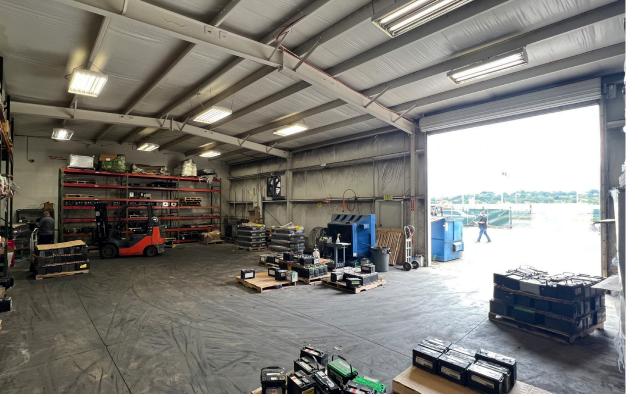

# For Lease ±9,550 SF Office/Warehouse on Finley Boulevard

Colliers

INTOS FRUI

440 Finley Boulevard, Birmingham, Alabama 35204

**Tripp Alexander,** CCIM, SIOR Partner, Director of Industrial Services +1 205 949 5989 tripp.alexander@colliers.com

**Joe Azar**, CCIM Senior Associate +1 205 949 2692 joe.azar@colliers.com **Colliers | Alabama** 880 Montclair Road, Suite 250 Birmingham, AL 35213 P: +1 205 445 0955





### **Building Specifications**

| Address                    | 440 Finley Boulevard<br>Birmingham, AL 35204                                                                   |
|----------------------------|----------------------------------------------------------------------------------------------------------------|
| Building Size              | ±9,550 SF                                                                                                      |
| Warehouse SF               | ±8,650 SF                                                                                                      |
| Office SF                  | ±900 SF (plus ±320 SF Drivers Room)                                                                            |
| Fenced Yard                | ±6,000 SF