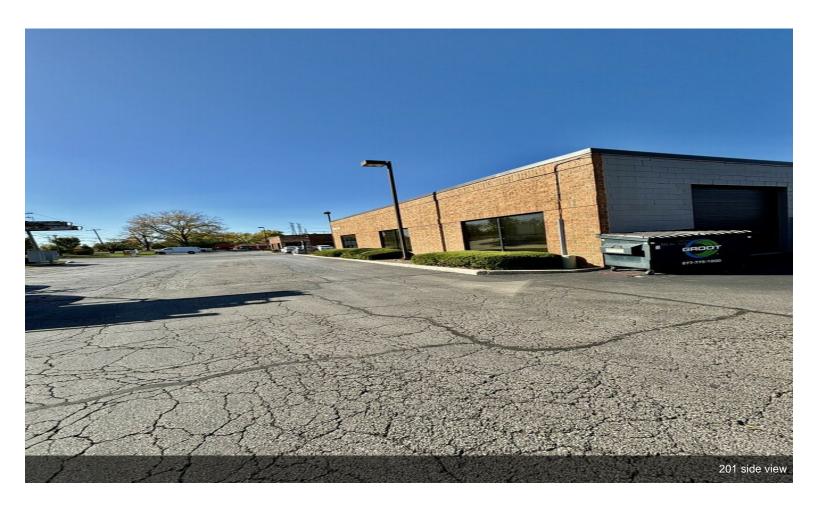

#### 30W260 Butterfield Rd

\$13.80 /SF/YR

**GREAT FLEX SPACE OFFERS** OFFICE/WAREHOUSE LAYOUT. EXCELLENT LOCATION ON BUTTERFIELD ROAD JUST OFF OF ROUTE 59. EASY ACCESS TO 188 WITHIN A FEW BLOCKS FROM THIS ROUTE 59 AND BUTTERFIELD RD. LOCATION. THIS END UNIT ALLOWS FOR PLENTY OF NATURAL LIGHT WITH MORE WINDOWS THAN OTHER INTERIOR UNITS. QUIET AREA THAT FEATURES OFFICE/WAREHOUSE CONDOS WITH EXTERIOR LIGHTING THROUGHOUT THE DEVELOPMENT. THIS UNIT HAS BEEN UPDATED WITH CENTRAL AIR CONDITIONING WHICH IS ALSO NOT FOUND IN SIMILAR WAREHOUSE/OFFICE TYPE PROPERTIES. IT IS CURRENTLY BUILT OUT WITH AND ENCLOSED FRONT RECEPTION AREA, THREE OFFICE AREAS 2 BATHROOMS, A KITCHEN AREA AND WAREHOUSE WITH OVERHEAD...

#### 30W260 Butterfield Rd, Warrenville, IL 60555

GREAT FLEX SPACE OFFERS OFFICE/WAREHOUSE LAYOUT. EXCELLENT LOCATION ON BUTTERFIELD ROAD JUST OFF OF ROUTE 59. EASY ACCESS TO 188 WITHIN A FEW BLOCKS FROM THIS ROUTE 59 AND BUTTERFIELD RD. LOCATION. THIS END UNIT ALLOWS FOR PLENTY OF NATURAL LIGHT WITH MORE WINDOWS THAN OTHER INTERIOR UNITS. QUIET AREA THAT FEATURES OFFICE/WAREHOUSE CONDOS WITH EXTERIOR LIGHTING THROUGHOUT THE DEVELOPMENT. THIS UNIT HAS BEEN UPDATED WITH CENTRAL AIR CONDITIONING WHICH IS ALSO NOT FOUND IN SIMILAR WAREHOUSE/OFFICE TYPE PROPERTIES. IT IS CURRENTLY BUILT OUT WITH AND ENCLOSED FRONT RECEPTION AREA, THREE OFFICE AREAS 2 BATHROOMS, A KITCHEN AREA AND WAREHOUSE WITH OVERHEAD DOOR. OPTION TO TAKE DOWN SOME WALLS TO ALLOW FOR MORE WAREHOUSE SPACE CAN BE NEGOTIATED, IF THREE OFFICE SPACES ARE NOT NEEDED. OVERHEAD BACK DOOR IS GREAT FOR DELIVERIES AND TRUCK ACCESS. THE UNIT HAS BEEN BEAUTIFULLY UPDATED WITH MODERN FINISHES, INCLUDING BOTH BATHROOMS WHICH HAVE NEWER FLOORING AND VANITIES, LIGHTING AND OTHER NEWER FIXTURES. UNIT IS CLEAN AND READY FOR IMMEDIATE OCCUPANCY. TENANT PAYS GAS, ELECTRIC AND GARBAGE/RECYCLING PICK UP IF NEEDED. WATER IS INCLUDED IN RENT. UNIT HAS 2 PARKING SPACES IN FRONT AND THERE IS ADDITIONAL PARKING AVALIABLE ON SIDE OF UNIT.