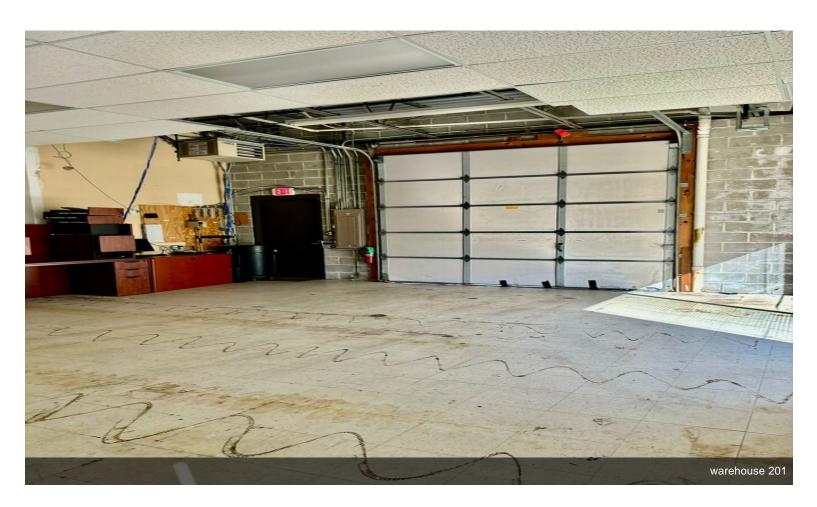

#### 30W260 Butterfield Rd

\$13.80 /SF/YR

**GREAT FLEX SPACE OFFERS** OFFICE/WAREHOUSE LAYOUT. EXCELLENT LOCATION ON BUTTERFIELD ROAD JUST OFF OF ROUTE 59. EASY ACCESS TO 188 WITHIN A FEW BLOCKS FROM THIS ROUTE 59 AND BUTTERFIELD RD. LOCATION. THIS END UNIT ALLOWS FOR PLENTY OF NATURAL LIGHT WITH MORE WINDOWS THAN OTHER INTERIOR UNITS. QUIET AREA THAT FEATURES OFFICE/WAREHOUSE CONDOS WITH EXTERIOR LIGHTING THROUGHOUT THE DEVELOPMENT. THIS UNIT HAS BEEN UPDATED WITH CENTRAL AIR CONDITIONING WHICH IS ALSO NOT FOUND IN SIMILAR WAREHOUSE/OFFICE TYPE PROPERTIES. IT IS CURRENTLY BUILT OUT WITH AND ENCLOSED FRONT RECEPTION AREA, THREE OFFICE AREAS 2 BATHROOMS, A KITCHEN AREA AND WAREHOUSE WITH OVERHEAD...

#### 30W260 Butterfield Rd, Warrenville, IL 60555

GREAT FLEX SPACE OFFERS OFFICE/WAREHOUSE LAYOUT. EXCELLENT LOCATION ON BUTTERFIELD ROAD JUST OFF OF ROUTE 59. EASY ACCESS TO 188 WITHIN A FEW BLOCKS FROM THIS ROUTE 59 AND BUTTERFIELD RD. LOCATION. THIS END UNIT ALLOWS FOR PLENTY OF NATURAL LIGHT WITH MORE WINDOWS THAN OTHER INTERIOR UNITS. QUIET AREA THAT FEATURES OFFICE/WAREHOUSE CONDOS WITH EXTERIOR LIGHTING THROUGHOUT THE DEVELOPMENT. THIS UNIT HAS BEEN UPDATED WITH CENTRAL AIR CONDITIONING WHICH IS ALSO NOT FOUND IN SIMILAR WAREHOUSE/OFFICE TYPE PROPERTIES. IT IS CURRENTLY BUILT OUT WITH AND ENCLOSED FRONT RECEPTION AREA, THREE OFFICE AREAS 2 BATHROOMS, A KITCHEN AREA AND WAREHOUSE WITH OVERHEAD DOOR. OPTION TO TAKE DOWN SOME WALLS TO ALLOW FOR MORE WAREHOUSE SPACE CAN BE NEGOTIATED, IF THREE OFFICE SPACES ARE NOT NEEDED. OVERHEAD BACK DOOR IS GREAT FOR DELIVERIES AND TRUCK ACCESS. THE UNIT HAS BEEN BEAUTIFULLY UPDATED WITH MODERN FINISHES, INCLUDING BOTH BATHROOMS WHICH HAVE NEWER FLOORING AND VANITIES, LIGHTING AND OTHER NEWER FIXTURES. UNIT IS CLEAN AND READY FOR IMMEDIATE OCCUPANCY. TENANT PAYS GAS, ELECTRIC AND GARBAGE/RECYCLING PICK UP IF NEEDED. WATER IS INCLUDED IN RENT. UNIT HAS 2 PARKING SPACES IN FRONT AND THERE IS ADDITIONAL PARKING AVALIABLE ON SIDE OF UNIT.