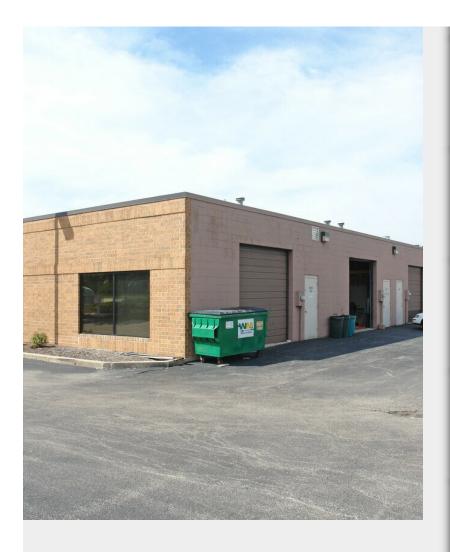

#### 30W260 Butterfield Rd

30W260 Butterfield Rd, Warrenville, IL 60555

COMMERCIAL

Mary Tremonte
Baird & Warner Real Estate
836 W 75th St, Suite 112,Naperville, IL 60565
mary.tremonte@bairdwarner.com
(630) 624-6574

#### 30W260 Butterfield Rd

\$13.80 /SF/YR

**GREAT FLEX SPACE OFFERS** OFFICE/WAREHOUSE LAYOUT. EXCELLENT LOCATION ON BUTTERFIELD ROAD JUST OFF OF ROUTE 59. EASY ACCESS TO 188 WITHIN A FEW BLOCKS FROM THIS ROUTE 59 AND BUTTERFIELD RD. LOCATION. THIS END UNIT ALLOWS FOR PLENTY OF NATURAL LIGHT WITH MORE WINDOWS THAN OTHER INTERIOR UNITS. QUIET AREA THAT FEATURES OFFICE/WAREHOUSE CONDOS WITH EXTERIOR LIGHTING THROUGHOUT THE DEVELOPMENT. THIS UNIT HAS BEEN UPDATED WITH CENTRAL AIR CONDITIONING WHICH IS ALSO NOT FOUND IN SIMILAR WAREHOUSE/OFFICE TYPE PROPERTIES. IT IS CURRENTLY BUILT OUT WITH AND ENCLOSED FRONT RECEPTION AREA, THREE OFFICE AREAS 2 BATHROOMS, A KITCHEN AREA AND WAREHOUSE WITH OVERHEAD...

#### 30W260 Butterfield Rd, Warrenville, IL 60555

GREAT FLEX SPACE OFFERS OFFICE/WAREHOUSE LAYOUT. EXCELLENT LOCATION ON BUTTERFIELD ROAD JUST OFF OF ROUTE 59. EASY ACCESS TO 188 WITHIN A FEW BLOCKS FROM THIS ROUTE 59 AND BUTTERFIELD RD. LOCATION. THIS END UNIT ALLOWS FOR PLENTY OF NATURAL LIGHT WITH MORE WINDOWS THAN OTHER INTERIOR UNITS. QUIET AREA THAT FEATURES OFFICE/WAREHOUSE CONDOS WITH EXTERIOR LIGHTING THROUGHOUT THE DEVELOPMENT. THIS UNIT HAS BEEN UPDATED WITH CENTRAL AIR CONDITIONING WHICH IS ALSO NOT FOUND IN SIMILAR WAREHOUSE/OFFICE TYPE PROPERTIES. IT IS CURRENTLY BUILT OUT WITH AND ENCLOSED FRONT RECEPTION AREA, THREE OFFICE AREAS 2 BATHROOMS, A KITCHEN AREA AND WAREHOUSE WITH OVERHEAD DOOR. OPTION TO TAKE DOWN SOME WALLS TO ALLOW FOR MORE WAREHOUSE SPACE CAN BE NEGOTIATED, IF THREE OFFICE SPACES ARE NOT NEEDED. OVERHEAD BACK DOOR IS GREAT FOR DELIVERIES AND TRUCK ACCESS. THE UNIT HAS BEEN BEAUTIFULLY UPDATED WITH MODERN FINISHES, INCLUDING BOTH BATHROOMS WHICH HAVE NEWER FLOORING AND VANITIES, LIGHTING AND OTHER NEWER FIXTURES. UNIT IS CLEAN AND READY FOR IMMEDIATE OCCUPANCY. TENANT PAYS GAS, ELECTRIC AND GARBAGE/RECYCLING PICK UP IF NEEDED. WATER IS INCLUDED IN RENT. UNIT HAS 2 PARKING SPACES IN FRONT AND THERE IS ADDITIONAL PARKING AVALIABLE ON SIDE OF UNIT.