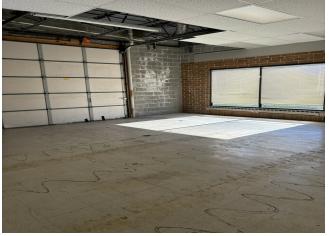

#### 30W260 Butterfield Rd

\$13.80 /SF/YR

**GREAT FLEX SPACE OFFERS** OFFICE/WAREHOUSE LAYOUT. EXCELLENT LOCATION ON BUTTERFIELD ROAD JUST OFF OF ROUTE 59. EASY ACCESS TO 188 WITHIN A FEW BLOCKS FROM THIS ROUTE 59 AND BUTTERFIELD RD. LOCATION. THIS END UNIT ALLOWS FOR PLENTY OF NATURAL LIGHT WITH MORE WINDOWS THAN OTHER INTERIOR UNITS. QUIET AREA THAT FEATURES OFFICE/WAREHOUSE CONDOS WITH EXTERIOR LIGHTING THROUGHOUT THE DEVELOPMENT. THIS UNIT HAS BEEN UPDATED WITH CENTRAL AIR CONDITIONING WHICH IS ALSO NOT FOUND IN SIMILAR WAREHOUSE/OFFICE TYPE PROPERTIES. IT IS CURRENTLY BUILT OUT WITH AND ENCLOSED FRONT RECEPTION AREA, THREE OFFICE AREAS 2 BATHROOMS, A KITCHEN AREA AND WAREHOUSE WITH OVERHEAD...

#### 30W260 Butterfield Rd, Warrenville, IL 60555

GREAT FLEX SPACE OFFERS OFFICE/WAREHOUSE LAYOUT. EXCELLENT LOCATION ON BUTTERFIELD ROAD JUST OFF OF ROUTE 59. EASY ACCESS TO 188 WITHIN A FEW BLOCKS FROM THIS ROUTE 59 AND BUTTERFIELD RD. LOCATION. THIS END UNIT ALLOWS FOR PLENTY OF NATURAL LIGHT WITH MORE WINDOWS THAN OTHER INTERIOR UNITS. QUIET AREA THAT FEATURES OFFICE/WAREHOUSE CONDOS WITH EXTERIOR LIGHTING THROUGHOUT THE DEVELOPMENT. THIS UNIT HAS BEEN UPDATED WITH CENTRAL AIR CONDITIONING WHICH IS ALSO NOT FOUND IN SIMILAR WAREHOUSE/OFFICE TYPE PROPERTIES. IT IS CURRENTLY BUILT OUT WITH AND ENCLOSED FRONT RECEPTION AREA, THREE OFFICE AREAS 2 BATHROOMS, A KITCHEN AREA AND WAREHOUSE WITH OVERHEAD DOOR. OPTION TO TAKE DOWN SOME WALLS TO ALLOW FOR MORE WAREHOUSE SPACE CAN BE NEGOTIATED, IF THREE OFFICE SPACES ARE NOT NEEDED. OVERHEAD BACK DOOR IS GREAT FOR DELIVERIES AND TRUCK ACCESS. THE UNIT HAS BEEN BEAUTIFULLY UPDATED WITH MODERN FINISHES, INCLUDING BOTH BATHROOMS WHICH HAVE NEWER FLOORING AND VANITIES, LIGHTING AND OTHER NEWER FIXTURES. UNIT IS CLEAN AND READY FOR IMMEDIATE OCCUPANCY. TENANT PAYS GAS, ELECTRIC AND GARBAGE/RECYCLING PICK UP IF NEEDED. WATER IS INCLUDED IN RENT. UNIT HAS 2 PARKING SPACES IN FRONT AND THERE IS ADDITIONAL PARKING AVALIABLE ON SIDE OF UNIT.