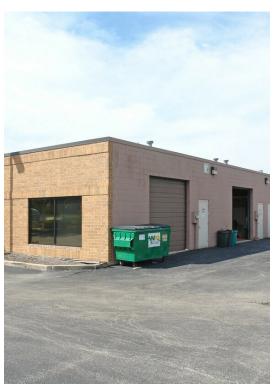

#### 30W260 Butterfield Rd

30W260 Butterfield Rd, Warrenville, IL 60555

COMMERCIAL

Mary Tremonte
Baird & Warner Real Estate
836 W 75th St, Suite 112,Naperville, IL 60565
mary.tremonte@bairdwarner.com
(630) 624-6574

#### 30W260 Butterfield Rd

\$13.80 /SF/YR

**GREAT FLEX SPACE OFFERS** OFFICE/WAREHOUSE LAYOUT. EXCELLENT LOCATION ON BUTTERFIELD ROAD JUST OFF OF ROUTE 59. EASY ACCESS TO 188 WITHIN A FEW BLOCKS FROM THIS ROUTE 59 AND BUTTERFIELD RD. LOCATION. THIS END UNIT ALLOWS FOR PLENTY OF NATURAL LIGHT WITH MORE WINDOWS THAN OTHER INTERIOR UNITS. QUIET AREA THAT FEATURES OFFICE/WAREHOUSE CONDOS WITH EXTERIOR LIGHTING THROUGHOUT THE DEVELOPMENT. THIS UNIT HAS BEEN UPDATED WITH CENTRAL AIR CONDITIONING WHICH IS ALSO NOT FOUND IN SIMILAR WAREHOUSE/OFFICE TYPE PROPERTIES. IT IS CURRENTLY BUILT OUT WITH AND ENCLOSED FRONT RECEPTION AREA, THREE OFFICE AREAS 2 BATHROOMS, A KITCHEN AREA AND WAREHOUSE WITH OVERHEAD...

#### 30W260 Butterfield Rd, Warrenville, IL 60555

GREAT FLEX SPACE OFFERS OFFICE/WAREHOUSE LAYOUT. EXCELLENT LOCATION ON BUTTERFIELD ROAD JUST OFF OF ROUTE 59. EASY ACCESS TO 188 WITHIN A FEW BLOCKS FROM THIS ROUTE 59 AND BUTTERFIELD RD. LOCATION. THIS END UNIT ALLOWS FOR PLENTY OF NATURAL LIGHT WITH MORE WINDOWS THAN OTHER INTERIOR UNITS. QUIET AREA THAT FEATURES OFFICE/WAREHOUSE CONDOS WITH EXTERIOR LIGHTING THROUGHOUT THE DEVELOPMENT. THIS UNIT HAS BEEN UPDATED WITH CENTRAL AIR CONDITIONING WHICH IS ALSO NOT FOUND IN SIMILAR WAREHOUSE/OFFICE TYPE PROPERTIES. IT IS CURRENTLY BUILT OUT WITH AND ENCLOSED FRONT RECEPTION AREA, THREE OFFICE AREAS 2 BATHROOMS, A KITCHEN AREA AND WAREHOUSE WITH OVERHEAD DOOR. OPTION TO TAKE DOWN SOME WALLS TO ALLOW FOR MORE WAREHOUSE SPACE CAN BE NEGOTIATED, IF THREE OFFICE SPACES ARE NOT NEEDED. OVERHEAD BACK DOOR IS GREAT FOR DELIVERIES AND TRUCK ACCESS. THE UNIT HAS BEEN BEAUTIFULLY UPDATED WITH MODERN FINISHES, INCLUDING BOTH BATHROOMS WHICH HAVE NEWER FLOORING AND VANITIES, LIGHTING AND OTHER NEWER FIXTURES. UNIT IS CLEAN AND READY FOR IMMEDIATE OCCUPANCY. TENANT PAYS GAS, ELECTRIC AND GARBAGE/RECYCLING PICK UP IF NEEDED. WATER IS INCLUDED IN RENT. UNIT HAS 2 PARKING SPACES IN FRONT AND THERE IS ADDITIONAL PARKING AVALIABLE ON SIDE OF UNIT.