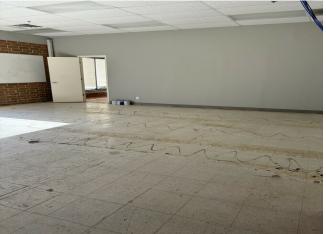

#### 30W260 Butterfield Rd

\$13.80 /SF/YR

**GREAT FLEX SPACE OFFERS** OFFICE/WAREHOUSE LAYOUT. EXCELLENT LOCATION ON BUTTERFIELD ROAD JUST OFF OF ROUTE 59. EASY ACCESS TO 188 WITHIN A FEW BLOCKS FROM THIS ROUTE 59 AND BUTTERFIELD RD. LOCATION. THIS END UNIT ALLOWS FOR PLENTY OF NATURAL LIGHT WITH MORE WINDOWS THAN OTHER INTERIOR UNITS. QUIET AREA THAT FEATURES OFFICE/WAREHOUSE CONDOS WITH EXTERIOR LIGHTING THROUGHOUT THE DEVELOPMENT. THIS UNIT HAS BEEN UPDATED WITH CENTRAL AIR CONDITIONING WHICH IS ALSO NOT FOUND IN SIMILAR WAREHOUSE/OFFICE TYPE PROPERTIES. IT IS CURRENTLY BUILT OUT WITH AND ENCLOSED FRONT RECEPTION AREA, THREE OFFICE AREAS 2 BATHROOMS, A KITCHEN AREA AND WAREHOUSE WITH OVERHEAD...

#### 30W260 Butterfield Rd, Warrenville, IL 60555

GREAT FLEX SPACE OFFERS OFFICE/WAREHOUSE LAYOUT. EXCELLENT LOCATION ON BUTTERFIELD ROAD JUST OFF OF ROUTE 59. EASY ACCESS TO 188 WITHIN A FEW BLOCKS FROM THIS ROUTE 59 AND BUTTERFIELD RD. LOCATION. THIS END UNIT ALLOWS FOR PLENTY OF NATURAL LIGHT WITH MORE WINDOWS THAN OTHER INTERIOR UNITS. QUIET AREA THAT FEATURES OFFICE/WAREHOUSE CONDOS WITH EXTERIOR LIGHTING THROUGHOUT THE DEVELOPMENT. THIS UNIT HAS BEEN UPDATED WITH CENTRAL AIR CONDITIONING WHICH IS ALSO NOT FOUND IN SIMILAR WAREHOUSE/OFFICE TYPE PROPERTIES. IT IS CURRENTLY BUILT OUT WITH AND ENCLOSED FRONT RECEPTION AREA, THREE OFFICE AREAS 2 BATHROOMS, A KITCHEN AREA AND WAREHOUSE WITH OVERHEAD DOOR. OPTION TO TAKE DOWN SOME WALLS TO ALLOW FOR MORE WAREHOUSE SPACE CAN BE NEGOTIATED, IF THREE OFFICE SPACES ARE NOT NEEDED. OVERHEAD BACK DOOR IS GREAT FOR DELIVERIES AND TRUCK ACCESS. THE UNIT HAS BEEN BEAUTIFULLY UPDATED WITH MODERN FINISHES, INCLUDING BOTH BATHROOMS WHICH HAVE NEWER FLOORING AND VANITIES, LIGHTING AND OTHER NEWER FIXTURES. UNIT IS CLEAN AND READY FOR IMMEDIATE OCCUPANCY. TENANT PAYS GAS, ELECTRIC AND GARBAGE/RECYCLING PICK UP IF NEEDED. WATER IS INCLUDED IN RENT. UNIT HAS 2 PARKING SPACES IN FRONT AND THERE IS ADDITIONAL PARKING AVALIABLE ON SIDE OF UNIT.