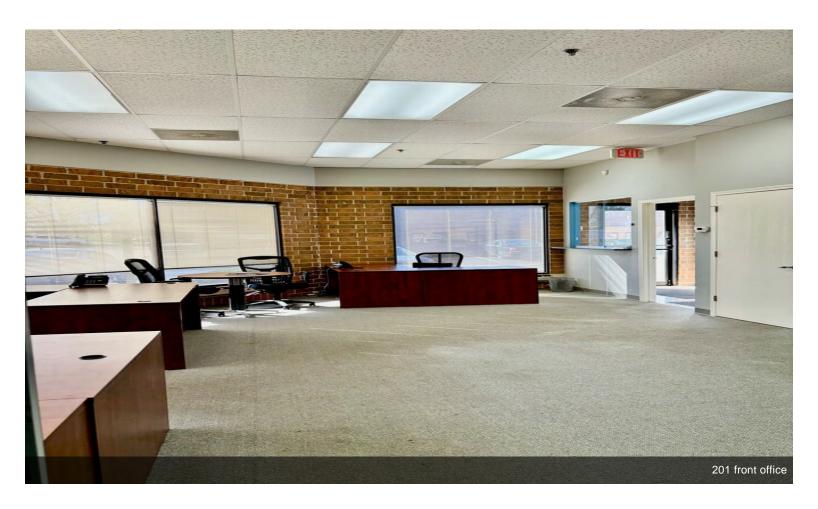

#### 30W260 Butterfield Rd

\$13.80 /SF/YR

**GREAT FLEX SPACE OFFERS** OFFICE/WAREHOUSE LAYOUT. EXCELLENT LOCATION ON BUTTERFIELD ROAD JUST OFF OF ROUTE 59. EASY ACCESS TO 188 WITHIN A FEW BLOCKS FROM THIS ROUTE 59 AND BUTTERFIELD RD. LOCATION. THIS END UNIT ALLOWS FOR PLENTY OF NATURAL LIGHT WITH MORE WINDOWS THAN OTHER INTERIOR UNITS. QUIET AREA THAT FEATURES OFFICE/WAREHOUSE CONDOS WITH EXTERIOR LIGHTING THROUGHOUT THE DEVELOPMENT. THIS UNIT HAS BEEN UPDATED WITH CENTRAL AIR CONDITIONING WHICH IS ALSO NOT FOUND IN SIMILAR WAREHOUSE/OFFICE TYPE PROPERTIES. IT IS CURRENTLY BUILT OUT WITH AND ENCLOSED FRONT RECEPTION AREA, THREE OFFICE AREAS 2 BATHROOMS, A KITCHEN AREA AND WAREHOUSE WITH OVERHEAD...

#### 30W260 Butterfield Rd, Warrenville, IL 60555

GREAT FLEX SPACE OFFERS OFFICE/WAREHOUSE LAYOUT. EXCELLENT LOCATION ON BUTTERFIELD ROAD JUST OFF OF ROUTE 59. EASY ACCESS TO 188 WITHIN A FEW BLOCKS FROM THIS ROUTE 59 AND BUTTERFIELD RD. LOCATION. THIS END UNIT ALLOWS FOR PLENTY OF NATURAL LIGHT WITH MORE WINDOWS THAN OTHER INTERIOR UNITS. QUIET AREA THAT FEATURES OFFICE/WAREHOUSE CONDOS WITH EXTERIOR LIGHTING THROUGHOUT THE DEVELOPMENT. THIS UNIT HAS BEEN UPDATED WITH CENTRAL AIR CONDITIONING WHICH IS ALSO NOT FOUND IN SIMILAR WAREHOUSE/OFFICE TYPE PROPERTIES. IT IS CURRENTLY BUILT OUT WITH AND ENCLOSED FRONT RECEPTION AREA, THREE OFFICE AREAS 2 BATHROOMS, A KITCHEN AREA AND WAREHOUSE WITH OVERHEAD DOOR. OPTION TO TAKE DOWN SOME WALLS TO ALLOW FOR MORE WAREHOUSE SPACE CAN BE NEGOTIATED, IF THREE OFFICE SPACES ARE NOT NEEDED. OVERHEAD BACK DOOR IS GREAT FOR DELIVERIES AND TRUCK ACCESS. THE UNIT HAS BEEN BEAUTIFULLY UPDATED WITH MODERN FINISHES, INCLUDING BOTH BATHROOMS WHICH HAVE NEWER FLOORING AND VANITIES, LIGHTING AND OTHER NEWER FIXTURES. UNIT IS CLEAN AND READY FOR IMMEDIATE OCCUPANCY. TENANT PAYS GAS, ELECTRIC AND GARBAGE/RECYCLING PICK UP IF NEEDED. WATER IS INCLUDED IN RENT. UNIT HAS 2 PARKING SPACES IN FRONT AND THERE IS ADDITIONAL PARKING AVALIABLE ON SIDE OF UNIT.