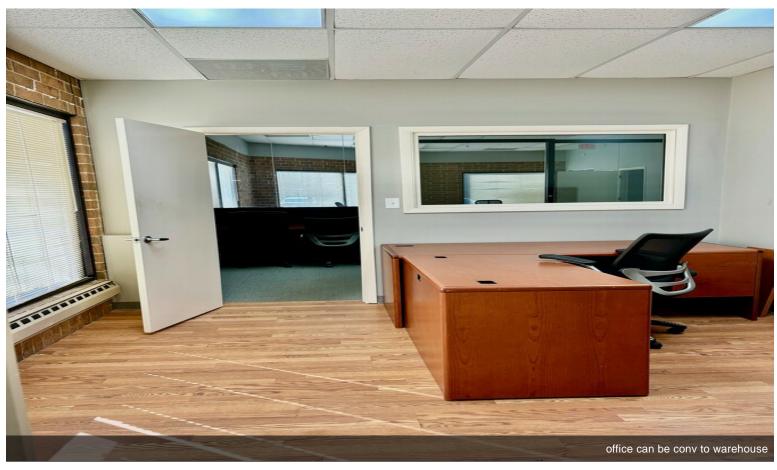

#### 30W260 Butterfield Rd

\$13.80 /SF/YR

**GREAT FLEX SPACE OFFERS** OFFICE/WAREHOUSE LAYOUT. EXCELLENT LOCATION ON BUTTERFIELD ROAD JUST OFF OF ROUTE 59. EASY ACCESS TO 188 WITHIN A FEW BLOCKS FROM THIS ROUTE 59 AND BUTTERFIELD RD. LOCATION. THIS END UNIT ALLOWS FOR PLENTY OF NATURAL LIGHT WITH MORE WINDOWS THAN OTHER INTERIOR UNITS. QUIET AREA THAT FEATURES OFFICE/WAREHOUSE CONDOS WITH EXTERIOR LIGHTING THROUGHOUT THE DEVELOPMENT. THIS UNIT HAS BEEN UPDATED WITH CENTRAL AIR CONDITIONING WHICH IS ALSO NOT FOUND IN SIMILAR WAREHOUSE/OFFICE TYPE PROPERTIES. IT IS CURRENTLY BUILT OUT WITH AND ENCLOSED FRONT RECEPTION AREA, THREE OFFICE AREAS 2 BATHROOMS, A KITCHEN AREA AND WAREHOUSE WITH OVERHEAD...

#### 30W260 Butterfield Rd, Warrenville, IL 60555

GREAT FLEX SPACE OFFERS OFFICE/WAREHOUSE LAYOUT. EXCELLENT LOCATION ON BUTTERFIELD ROAD JUST OFF OF ROUTE 59. EASY ACCESS TO 188 WITHIN A FEW BLOCKS FROM THIS ROUTE 59 AND BUTTERFIELD RD. LOCATION. THIS END UNIT ALLOWS FOR PLENTY OF NATURAL LIGHT WITH MORE WINDOWS THAN OTHER INTERIOR UNITS. QUIET AREA THAT FEATURES OFFICE/WAREHOUSE CONDOS WITH EXTERIOR LIGHTING THROUGHOUT THE DEVELOPMENT. THIS UNIT HAS BEEN UPDATED WITH CENTRAL AIR CONDITIONING WHICH IS ALSO NOT FOUND IN SIMILAR WAREHOUSE/OFFICE TYPE PROPERTIES. IT IS CURRENTLY BUILT OUT WITH AND ENCLOSED FRONT RECEPTION AREA, THREE OFFICE AREAS 2 BATHROOMS, A KITCHEN AREA AND WAREHOUSE WITH OVERHEAD DOOR. OPTION TO TAKE DOWN SOME WALLS TO ALLOW FOR MORE WAREHOUSE SPACE CAN BE NEGOTIATED, IF THREE OFFICE SPACES ARE NOT NEEDED. OVERHEAD BACK DOOR IS GREAT FOR DELIVERIES AND TRUCK ACCESS. THE UNIT HAS BEEN BEAUTIFULLY UPDATED WITH MODERN FINISHES, INCLUDING BOTH BATHROOMS WHICH HAVE NEWER FLOORING AND VANITIES, LIGHTING AND OTHER NEWER FIXTURES. UNIT IS CLEAN AND READY FOR IMMEDIATE OCCUPANCY. TENANT PAYS GAS, ELECTRIC AND GARBAGE/RECYCLING PICK UP IF NEEDED. WATER IS INCLUDED IN RENT. UNIT HAS 2 PARKING SPACES IN FRONT AND THERE IS ADDITIONAL PARKING AVALIABLE ON SIDE OF UNIT.