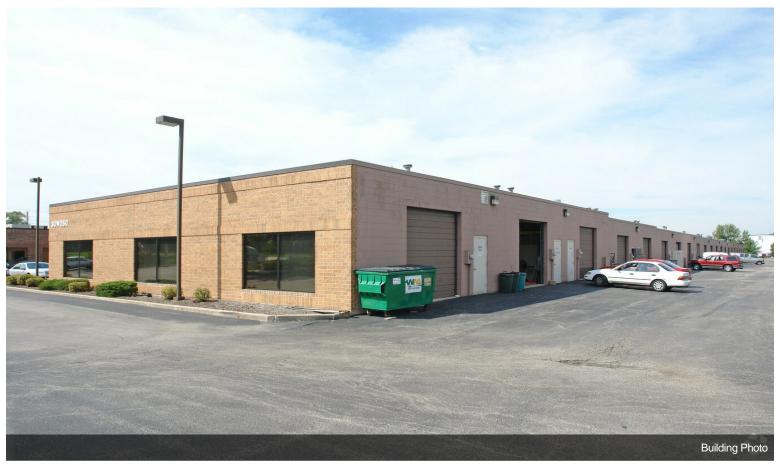

#### 30W260 Butterfield Rd

30W260 Butterfield Rd, Warrenville, IL 60555

COMMERCIAL

Mary Tremonte
Baird & Warner Real Estate
836 W 75th St, Suite 112,Naperville, IL 60565
mary.tremonte@bairdwarner.com
(630) 624-6574

#### 30W260 Butterfield Rd

\$13.80 /SF/YR

**GREAT FLEX SPACE OFFERS** OFFICE/WAREHOUSE LAYOUT. EXCELLENT LOCATION ON BUTTERFIELD ROAD JUST OFF OF ROUTE 59. EASY ACCESS TO 188 WITHIN A FEW BLOCKS FROM THIS ROUTE 59 AND BUTTERFIELD RD. LOCATION. THIS END UNIT ALLOWS FOR PLENTY OF NATURAL LIGHT WITH MORE WINDOWS THAN OTHER INTERIOR UNITS. QUIET AREA THAT FEATURES OFFICE/WAREHOUSE CONDOS WITH EXTERIOR LIGHTING THROUGHOUT THE DEVELOPMENT. THIS UNIT HAS BEEN UPDATED WITH CENTRAL AIR CONDITIONING WHICH IS ALSO NOT FOUND IN SIMILAR WAREHOUSE/OFFICE TYPE PROPERTIES. IT IS CURRENTLY BUILT OUT WITH AND ENCLOSED FRONT RECEPTION AREA, THREE OFFICE AREAS 2 BATHROOMS, A KITCHEN AREA AND WAREHOUSE WITH OVERHEAD...

#### 30W260 Butterfield Rd, Warrenville, IL 60555

GREAT FLEX SPACE OFFERS OFFICE/WAREHOUSE LAYOUT. EXCELLENT LOCATION ON BUTTERFIELD ROAD JUST OFF OF ROUTE 59. EASY ACCESS TO 188 WITHIN A FEW BLOCKS FROM THIS ROUTE 59 AND BUTTERFIELD RD. LOCATION. THIS END UNIT ALLOWS FOR PLENTY OF NATURAL LIGHT WITH MORE WINDOWS THAN OTHER INTERIOR UNITS. QUIET AREA THAT FEATURES OFFICE/WAREHOUSE CONDOS WITH EXTERIOR LIGHTING THROUGHOUT THE DEVELOPMENT. THIS UNIT HAS BEEN UPDATED WITH CENTRAL AIR CONDITIONING WHICH IS ALSO NOT FOUND IN SIMILAR WAREHOUSE/OFFICE TYPE PROPERTIES. IT IS CURRENTLY BUILT OUT WITH AND ENCLOSED FRONT RECEPTION AREA, THREE OFFICE AREAS 2 BATHROOMS, A KITCHEN AREA AND WAREHOUSE WITH OVERHEAD DOOR. OPTION TO TAKE DOWN SOME WALLS TO ALLOW FOR MORE WAREHOUSE SPACE CAN BE NEGOTIATED, IF THREE OFFICE SPACES ARE NOT NEEDED. OVERHEAD BACK DOOR IS GREAT FOR DELIVERIES AND TRUCK ACCESS. THE UNIT HAS BEEN BEAUTIFULLY UPDATED WITH MODERN FINISHES, INCLUDING BOTH BATHROOMS WHICH HAVE NEWER FLOORING AND VANITIES, LIGHTING AND OTHER NEWER FIXTURES. UNIT IS CLEAN AND READY FOR IMMEDIATE OCCUPANCY. TENANT PAYS GAS, ELECTRIC AND GARBAGE/RECYCLING PICK UP IF NEEDED. WATER IS INCLUDED IN RENT. UNIT HAS 2 PARKING SPACES IN FRONT AND THERE IS ADDITIONAL PARKING AVALIABLE ON SIDE OF UNIT.