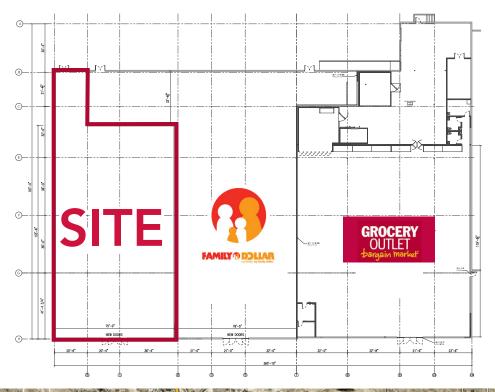

### **PROPERTY FEATURES**

±12,572 SF of Junior Anchor space available.

Center of town location, servicing Yucca Valley, Joshua Tree, 29 Palms, Landers and Lucerne Valley.

Situated at the hard-corner signalized intersection of 29 Palms HWY and Old Woman Springs, which services over 42,000 cars per day.

Pylon signage available.

Great opportunity for soft goods, fitness, furniture and retail stores.