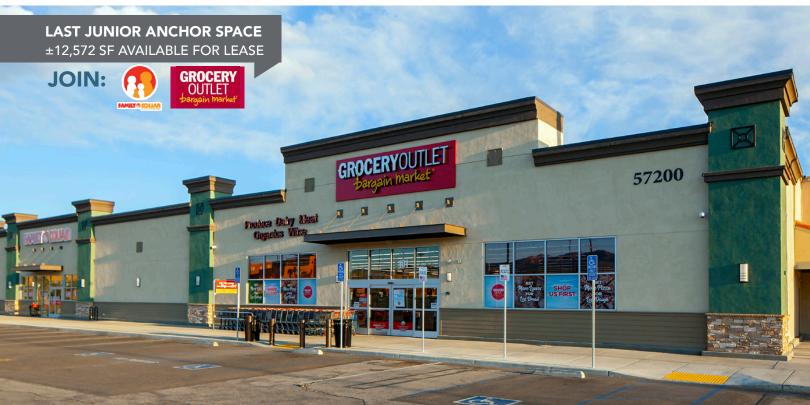

### **PROPERTY FEATURES**

±12,572 SF of Junior Anchor space available.

Center of town location, servicing Yucca Valley, Joshua Tree, 29 Palms, Landers and Lucerne Valley.

Situated at the hard-corner signalized intersection of 29 Palms HWY and Old Woman Springs, which services over 42,000 cars per day.

Pylon signage available.

Great opportunity for soft goods, fitness, furniture and retail stores.

### **JOIN AREA TENANTS:**