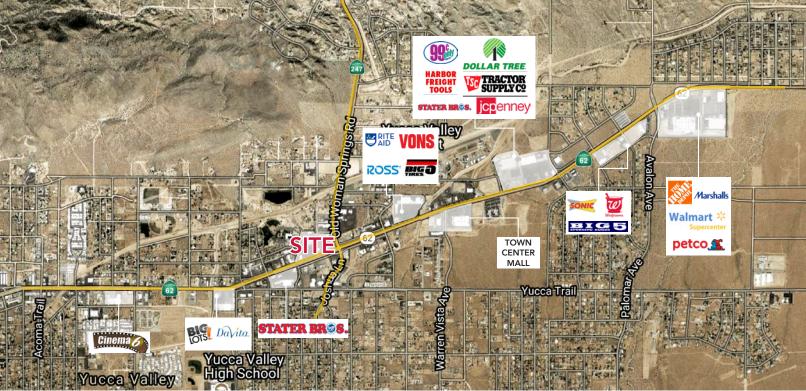

### **PROPERTY FEATURES**

±12,572 SF of Junior Anchor space available.

Center of town location, servicing Yucca Valley, Joshua Tree, 29 Palms, Landers and Lucerne Valley.

Situated at the hard-corner signalized intersection of 29 Palms HWY and Old Woman Springs, which services over 42,000 cars per day.

### **JOIN AREA TENANTS:**