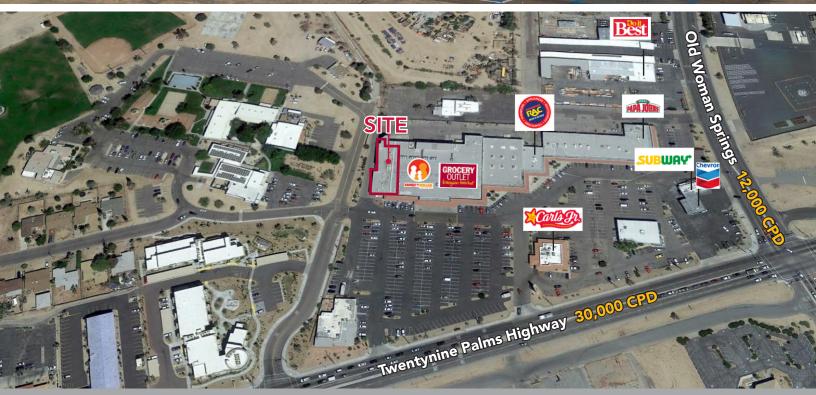

### **PROPERTY FEATURES**

±12,572 SF of Junior Anchor space available.

Center of town location, servicing Yucca Valley, Joshua Tree, 29 Palms, Landers and Lucerne Valley.

Situated at the hard-corner signalized intersection of 29 Palms HWY and Old Woman Springs, which services over 42,000 cars per day.

### **JOIN AREA TENANTS:**