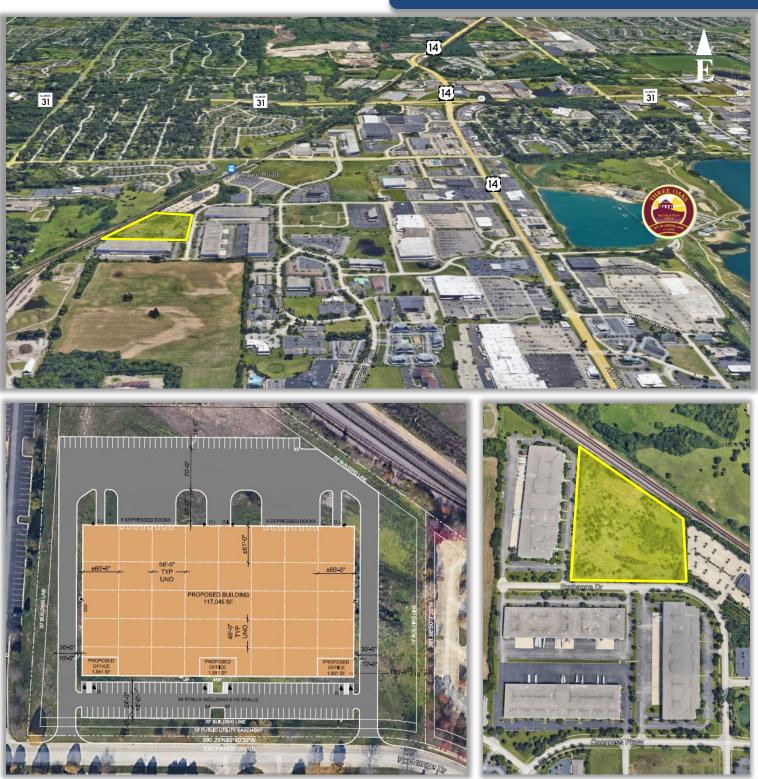

# SPECIFICATIONS

- One of the last land sites available in Crystal Lake Business Center
- Opportunity for build-to-suit & facility customization
- Trailer parking, outdoor storage potential (as accessory use)
- Potential for multi-family, townhomes or medical uses

LOT SIZE: 8.78 Acres

MAX BUILDABLE: 117,045 SF

ZONING: M (alternative zoning potential)

SALE PRICE: \$1,910,000 (\$5.00 PSF)

www.entrecommercial.com

3550 Salt Creek Lane, Suite 104, Arlington Heights, IL. 60005