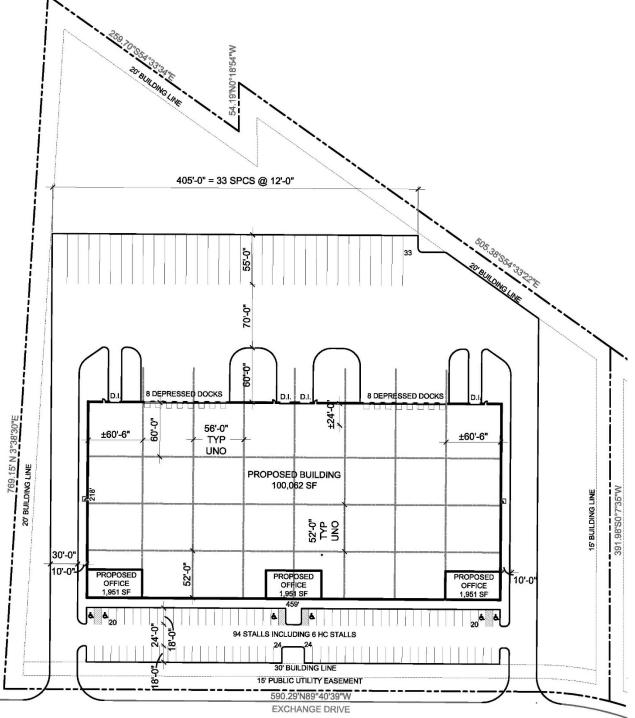

### 255 Exchange Drive, Crystal Lake, IL

### **DEVELOPMENT PARCEL**

LOT SIZE: 8.78 Acres

MAX BUILDABLE: 117,045 SF

ZONING: M (alternative zoning potential)

SALE PRICE: \$1,910,000 (\$5.00 PSF)

www.entrecommercial.com

3550 Salt Creek Lane, Suite 104, Arlington Heights, IL. 60005