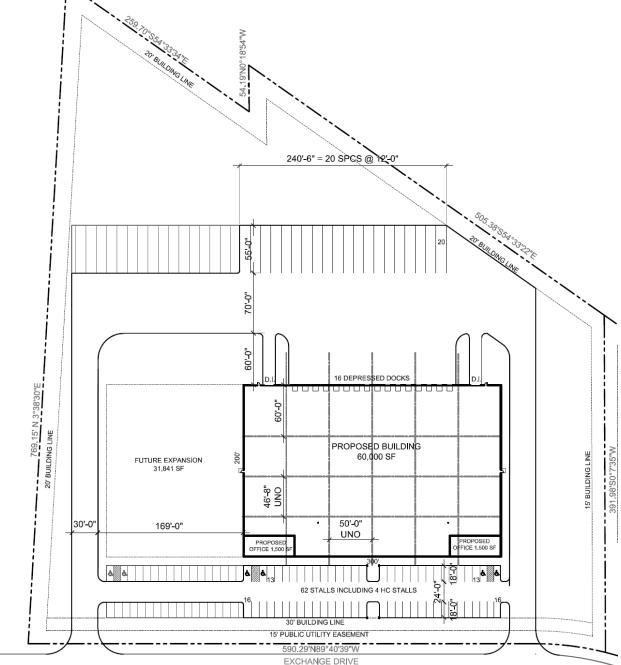

LOT SIZE: 8.78 Acres

MAX BUILDABLE: 117,045 SF

ZONING: M (alternative zoning potential)

SALE PRICE: \$1,910,000 (\$5.00 PSF)

www.entrecommercial.com

3550 Salt Creek Lane, Suite 104, Arlington Heights, IL. 60005