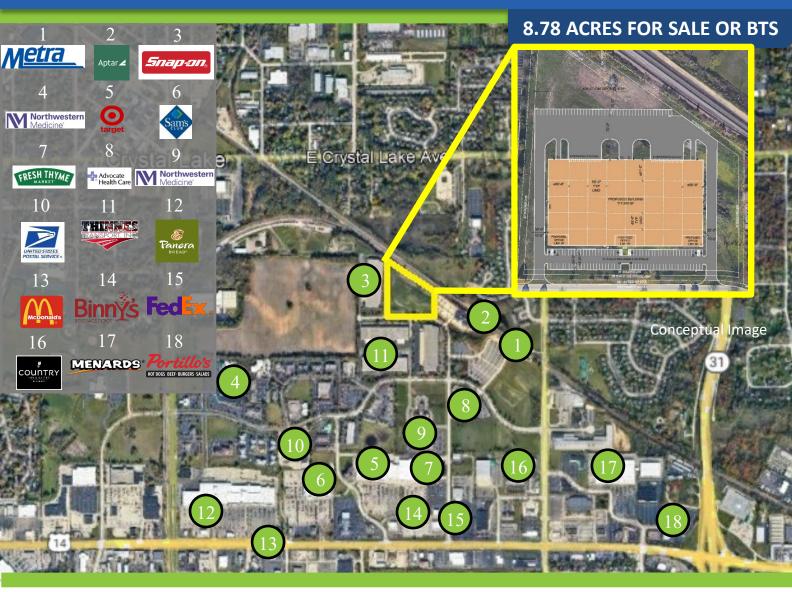

# SPECIFICATIONS

- One of the last land sites available in Crystal Lake Business Center
- Opportunity for build-to-suit & facility customization
- Trailer parking, outdoor storage potential (as accessory use)
- Potential for multi-family, townhomes or medical uses

LOT SIZE: 8.78 Acres

MAX BUILDABLE: 117,045 SF

ZONING: M (alternative zoning potential)

SALE PRICE: \$1,910,000 (\$5.00 PSF)

www.entrecommercial.com

3550 Salt Creek Lane, Suite 104, Arlington Heights, IL. 60005