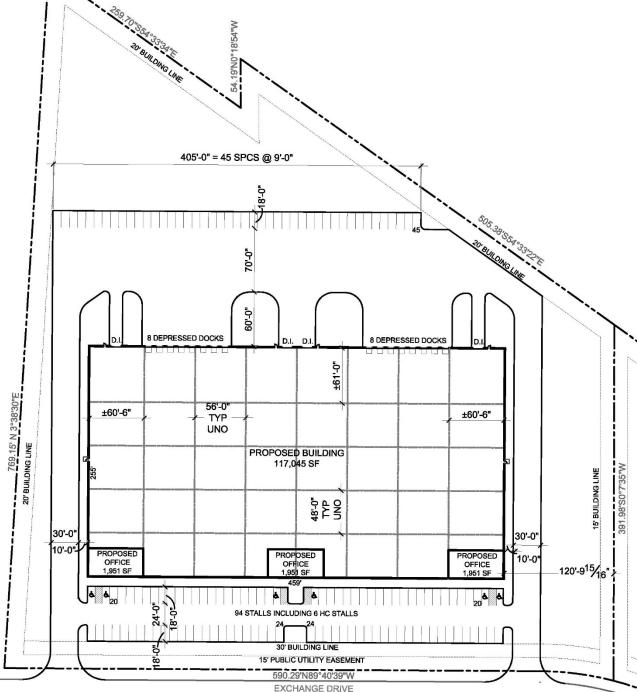

### 255 Exchange Drive, Crystal Lake, IL

### **DEVELOPMENT PARCEL**

LOT SIZE: 8.78 Acres

MAX BUILDABLE: 117,045 SF

ZONING: M (alternative zoning potential)

SALE PRICE: \$1,910,000 (\$5.00 PSF)

www.entrecommercial.com

3550 Salt Creek Lane, Suite 104, Arlington Heights, IL. 60005