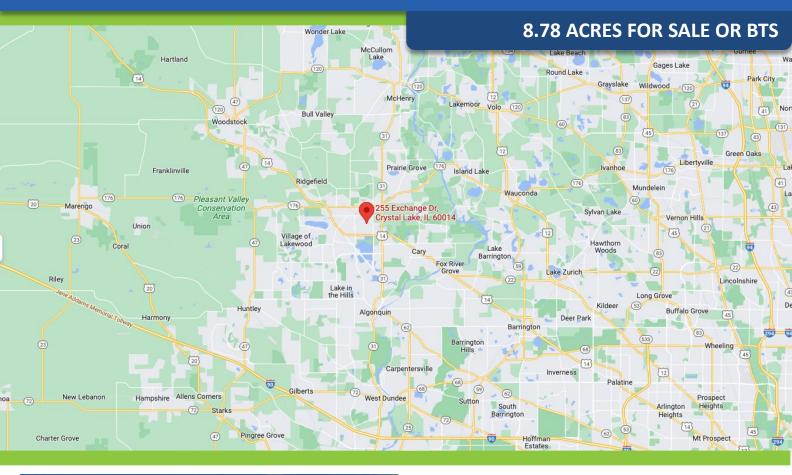

Realtylic

Commercial

www.entrecommercial.com

Commercial Realty LLC

LOCATION

### 255 Exchange Drive, Crystal Lake, IL

#### 8.78 ACRES FOR SALE OR BTS