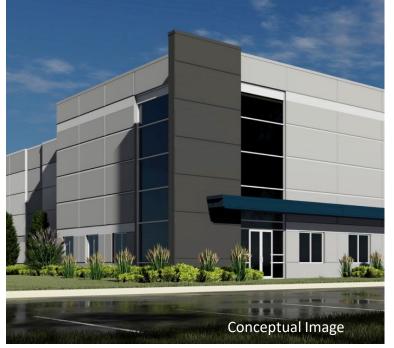

# SPECIFICATIONS

- One of the last land sites available in Crystal Lake Business Center
- Opportunity for build-to-suit & facility customization
- Trailer parking, outdoor storage potential (as accessory use)
- Potential for multi-family, townhomes or medical uses

LOT SIZE: 8.78 Acres

MAX BUILDABLE: 117,045 SF

ZONING: M (alternative zoning potential)

SALE PRICE: \$1,910,000 (\$5.00 PSF)

www.entrecommercial.com

3550 Salt Creek Lane, Suite 104, Arlington Heights, IL. 60005