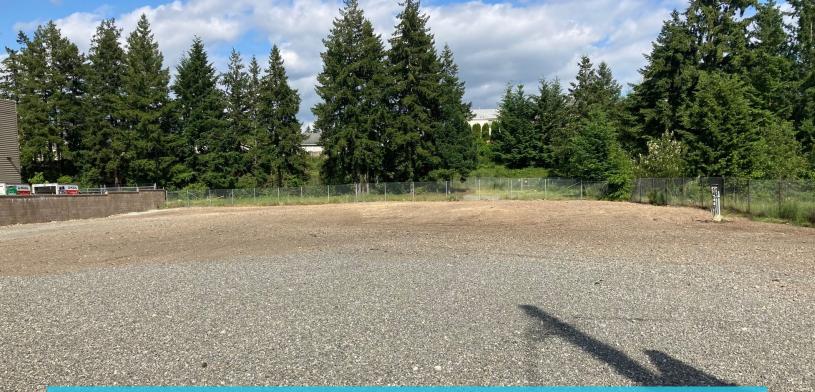

### 32,000 SF + ZONED MUD - READY FOR LAND LEASE OR BUILD-TO-SUIT

Over 32,000 SF of land that is flat, graded, fenced, and Gated. Water, sewer, and power are stubbed on-site. This property has great visibility and access from Meridian Avenue and is zoned Pierce County MUD.