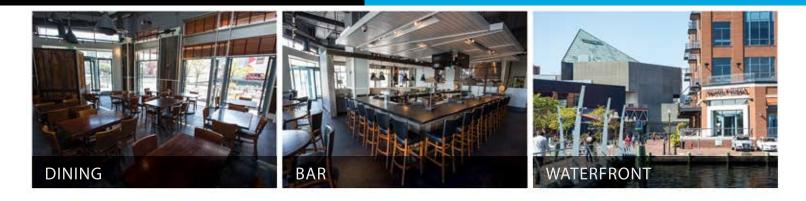

## WATERFRONT RESTAURANT SPACE AVAILABLE

Located in the heart of Baltimore's World Famous Inner Harbor, the previous Family Meal restaurant offers a fully built-out space including FF&E with an unparalled waterfront location. Neighboring dining venues include Phillips Seafood, Hard Rock Café, Barnes & Noble, Potbelly, Blu Bamboo and Chipole.